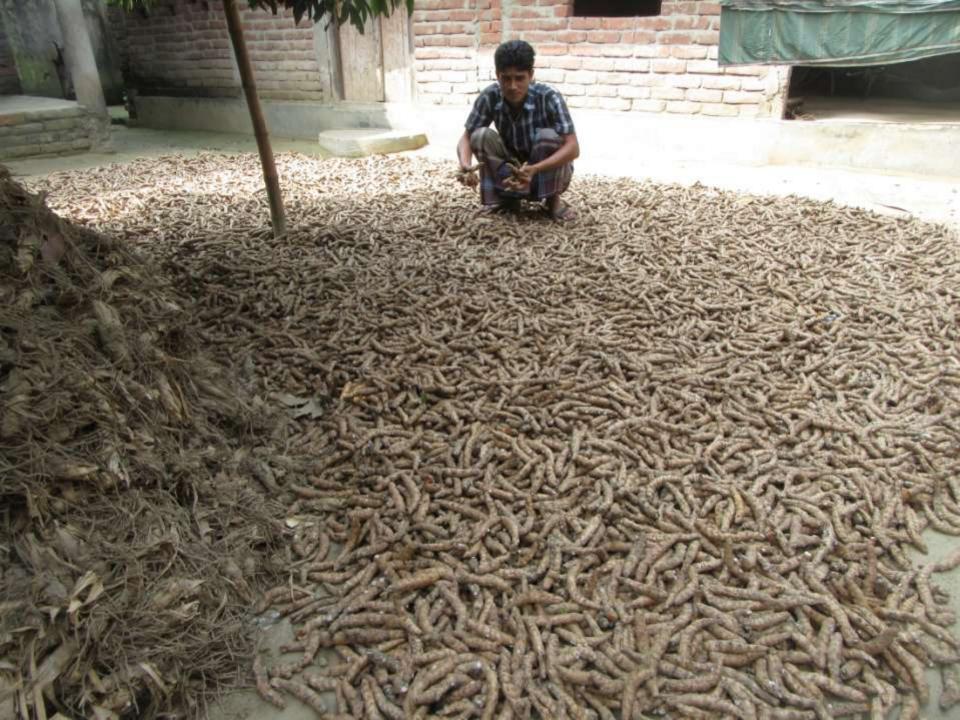

| Proposed Nobin Udyokta Business Info                 |   |                                                                                                                                                                                                                                                                                                                                                                                                 |  |  |
|------------------------------------------------------|---|-------------------------------------------------------------------------------------------------------------------------------------------------------------------------------------------------------------------------------------------------------------------------------------------------------------------------------------------------------------------------------------------------|--|--|
| Business Name                                        | : | NABAB PEYARA KHAMAR                                                                                                                                                                                                                                                                                                                                                                             |  |  |
| Location                                             | : | Patiakandi , Nondongasi , Cargat , Rajshahi .                                                                                                                                                                                                                                                                                                                                                   |  |  |
| Total Investment in BDT                              | : | BDT 185,000/-                                                                                                                                                                                                                                                                                                                                                                                   |  |  |
| Financing                                            | : | Self BDT 135,000/- (from existing business) 73%<br>Required Investment BDT 50,000(as equity) 27%                                                                                                                                                                                                                                                                                                |  |  |
| Present salary/drawings<br>from business (estimates) | : | BDT 5,000                                                                                                                                                                                                                                                                                                                                                                                       |  |  |
| Proposed Salary                                      | : | BDT 5,000                                                                                                                                                                                                                                                                                                                                                                                       |  |  |
| Size of shop                                         | : | 4- Bhiga                                                                                                                                                                                                                                                                                                                                                                                        |  |  |
| Security of the shop                                 | : | BDT -                                                                                                                                                                                                                                                                                                                                                                                           |  |  |
| Implementation                                       | : | <ul> <li>The business is planned to be scaled up by investment in existing goods like Guava .</li> <li>Average 30 % gain on sales</li> <li>The business is operating by entrepreneur. Existing 1 employee.</li> <li>One will be appointed after getting equity fund.</li> <li>The land is under lease.</li> <li>Collects goods from Garden</li> <li>Agreed grace period is 3 months.</li> </ul> |  |  |

Pictures