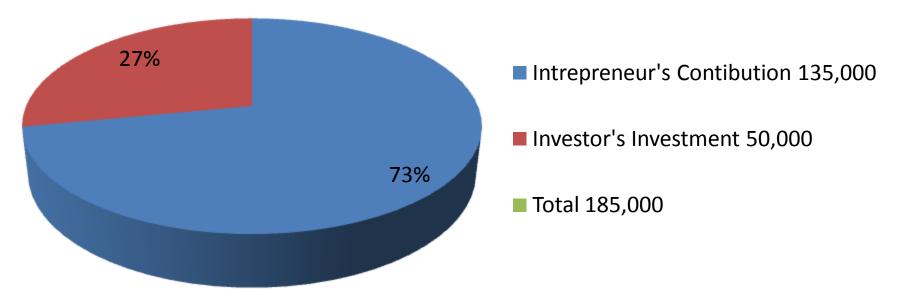

| Proposed Nobin Udyokta Business Info                 |   |                                                                                                                                                                                                                                                                                                                                                                                                 |  |  |
|------------------------------------------------------|---|-------------------------------------------------------------------------------------------------------------------------------------------------------------------------------------------------------------------------------------------------------------------------------------------------------------------------------------------------------------------------------------------------|--|--|
| Business Name                                        | : | NABAB PEYARA KHAMAR                                                                                                                                                                                                                                                                                                                                                                             |  |  |
| Location                                             | : | Patiakandi , Nondongasi , Cargat , Rajshahi .                                                                                                                                                                                                                                                                                                                                                   |  |  |
| Total Investment in BDT                              | : | BDT 185,000/-                                                                                                                                                                                                                                                                                                                                                                                   |  |  |
| Financing                                            | : | Self BDT 135,000/- (from existing business) 73%<br>Required Investment BDT 50,000(as equity) 27%                                                                                                                                                                                                                                                                                                |  |  |
| Present salary/drawings<br>from business (estimates) | : | BDT 5,000                                                                                                                                                                                                                                                                                                                                                                                       |  |  |
| Proposed Salary                                      | : | BDT 5,000                                                                                                                                                                                                                                                                                                                                                                                       |  |  |
| Size of shop                                         | : | 4- Bhiga                                                                                                                                                                                                                                                                                                                                                                                        |  |  |
| Security of the shop                                 | : | BDT -                                                                                                                                                                                                                                                                                                                                                                                           |  |  |
| Implementation                                       | : | <ul> <li>The business is planned to be scaled up by investment in existing goods like Guava .</li> <li>Average 30 % gain on sales</li> <li>The business is operating by entrepreneur. Existing 1 employee.</li> <li>One will be appointed after getting equity fund.</li> <li>The land is under lease.</li> <li>Collects goods from Garden</li> <li>Agreed grace period is 3 months.</li> </ul> |  |  |

| Investment Breakdown |          |          |                |  |  |
|----------------------|----------|----------|----------------|--|--|
| Particulars          | Existing | Proposed | Proposed Total |  |  |
| Guava Tree (610x200) | 122,000  | 0        | 122,000        |  |  |
| Me thin              | 8,000    | 0        | 8,000          |  |  |
| Spray me thin        | 5,000    | 0        | 5,000          |  |  |
| Lease                | -        | 20,000   | 20,000         |  |  |
| Fertilizer           | -        | 20,000   | 20,000         |  |  |
| Insect killer        | -        | 10,000   | 10,000         |  |  |
| Total                | 135,000  | 50,000   | 185,000        |  |  |