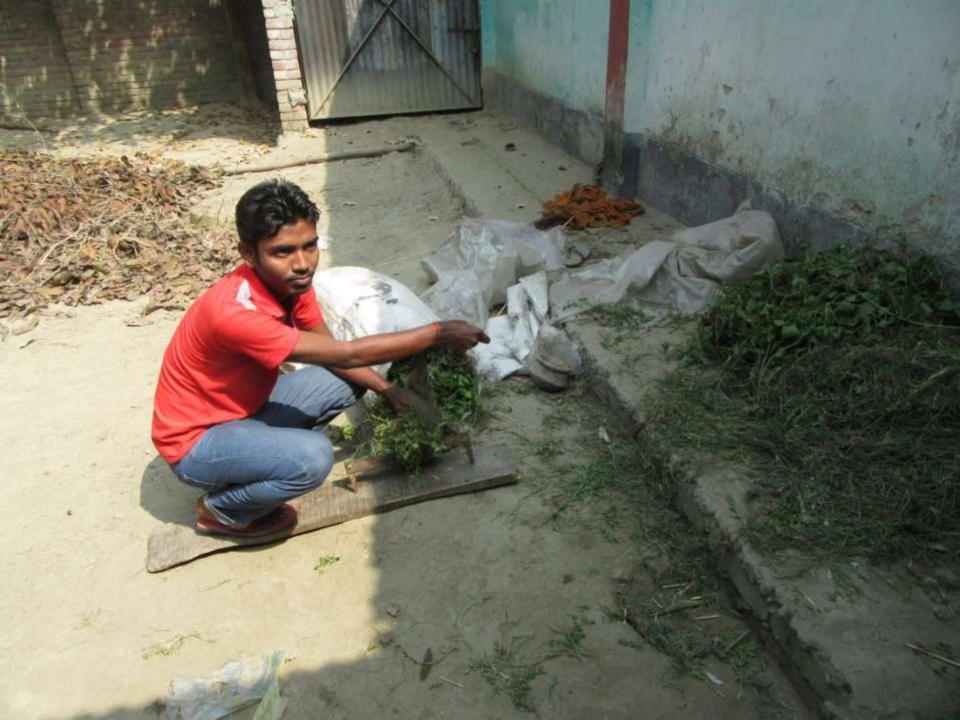

| Proposed Nobin Udyokta Business Info              |          |                                                                                                                                                                                                                                                                                                                              |  |  |
|---------------------------------------------------|----------|------------------------------------------------------------------------------------------------------------------------------------------------------------------------------------------------------------------------------------------------------------------------------------------------------------------------------|--|--|
| Business Name                                     | :        | SUKANTO DAIRY FARM                                                                                                                                                                                                                                                                                                           |  |  |
| Location                                          | :        | Patiakandi , Nondongasi , Carghat , Rajshahi .                                                                                                                                                                                                                                                                               |  |  |
| Total Investment in BDT                           | :        | BDT 270,000/-                                                                                                                                                                                                                                                                                                                |  |  |
| Financing                                         | :        | Self BDT 220,000/-(from existing business)81 % Required Investment BDT 50,000/-(as equity) 19%                                                                                                                                                                                                                               |  |  |
| Present salary/drawings from business (estimates) | :        | BDT 3,000/-                                                                                                                                                                                                                                                                                                                  |  |  |
| Proposed Salary                                   | <b>:</b> | BDT 3,000/-                                                                                                                                                                                                                                                                                                                  |  |  |
| Size of shop                                      | :        | 8 ft x 15 ft= 120 square ft                                                                                                                                                                                                                                                                                                  |  |  |
| Security of the shop                              | :        | -                                                                                                                                                                                                                                                                                                                            |  |  |
| Implementation                                    | :        | <ul> <li>The business is planned to be scaled up by investment in existing goods like; milk.</li> <li>Daily milk production is 6 liter and milk price is BDT 50.</li> <li>The business is operating by entrepreneur. Existing no employees.</li> <li>The farm is owned.</li> <li>Agreed grace period is 3 months.</li> </ul> |  |  |