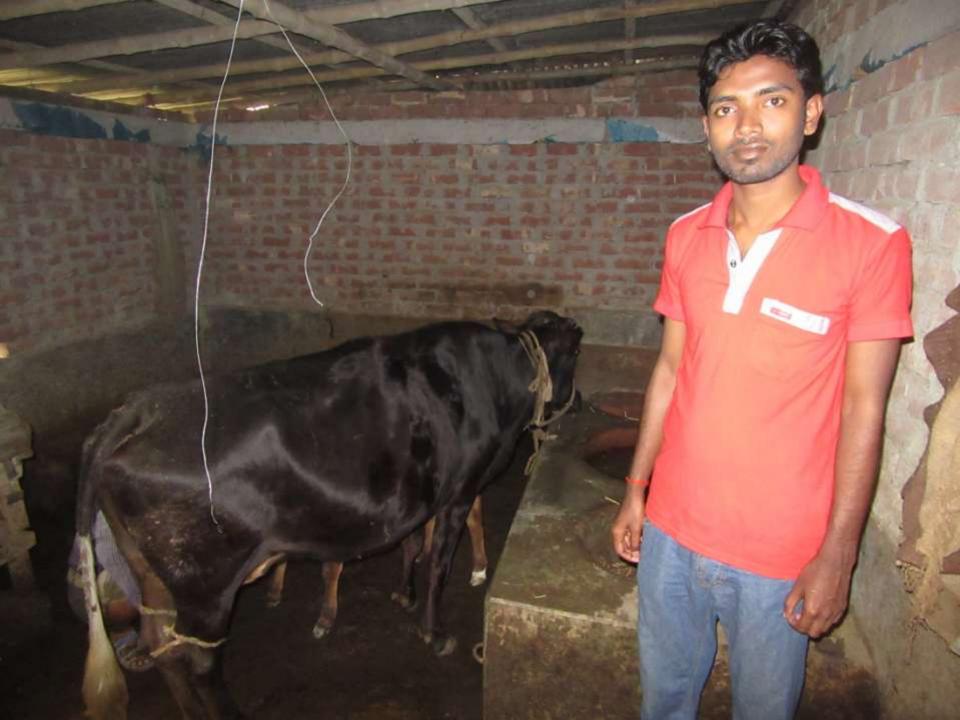

| Proposed Nobin Udyokta Business Info              |          |                                                                                                                                                                                                                                                                                                                              |  |  |
|---------------------------------------------------|----------|------------------------------------------------------------------------------------------------------------------------------------------------------------------------------------------------------------------------------------------------------------------------------------------------------------------------------|--|--|
| Business Name                                     | :        | SUKANTO DAIRY FARM                                                                                                                                                                                                                                                                                                           |  |  |
| Location                                          | :        | Patiakandi , Nondongasi , Carghat , Rajshahi .                                                                                                                                                                                                                                                                               |  |  |
| Total Investment in BDT                           | :        | BDT 270,000/-                                                                                                                                                                                                                                                                                                                |  |  |
| Financing                                         | :        | Self BDT 220,000/-(from existing business)81 % Required Investment BDT 50,000/-(as equity) 19%                                                                                                                                                                                                                               |  |  |
| Present salary/drawings from business (estimates) | :        | BDT 3,000/-                                                                                                                                                                                                                                                                                                                  |  |  |
| Proposed Salary                                   | <b>:</b> | BDT 3,000/-                                                                                                                                                                                                                                                                                                                  |  |  |
| Size of shop                                      | :        | 8 ft x 15 ft= 120 square ft                                                                                                                                                                                                                                                                                                  |  |  |
| Security of the shop                              | :        | -                                                                                                                                                                                                                                                                                                                            |  |  |
| Implementation                                    | :        | <ul> <li>The business is planned to be scaled up by investment in existing goods like; milk.</li> <li>Daily milk production is 6 liter and milk price is BDT 50.</li> <li>The business is operating by entrepreneur. Existing no employees.</li> <li>The farm is owned.</li> <li>Agreed grace period is 3 months.</li> </ul> |  |  |