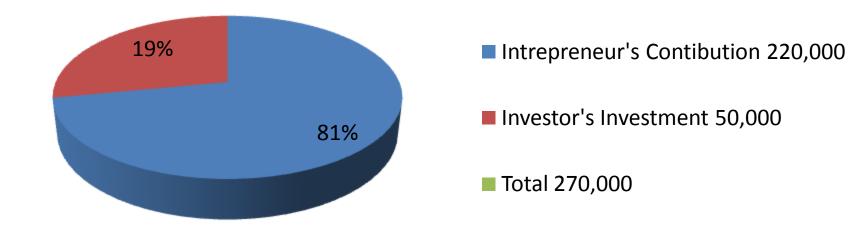

| Investment Breakdown |          |          |                |  |  |  |
|----------------------|----------|----------|----------------|--|--|--|
| Particulars          | Existing | Proposed | Proposed Total |  |  |  |
| Milk cow (2x100,000) | 200,000  | 50,000   | 250,000        |  |  |  |
| Calf (1)             | 20,000   | -        | 20,000         |  |  |  |
| Total                | 220,000  | 50,000   | 270,000        |  |  |  |