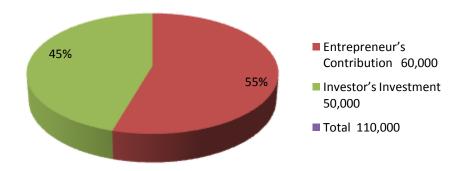

| Proposed Nobin Udyokta Business Info              |   |                                                                                                                                                                                                                                                                                                                                                                                            |  |  |  |
|---------------------------------------------------|---|--------------------------------------------------------------------------------------------------------------------------------------------------------------------------------------------------------------------------------------------------------------------------------------------------------------------------------------------------------------------------------------------|--|--|--|
| Business Name                                     | : | EMRAN PAN KHAMAR                                                                                                                                                                                                                                                                                                                                                                           |  |  |  |
| Location                                          | : | Rokhitpara, Bagmara, Rajshahi                                                                                                                                                                                                                                                                                                                                                              |  |  |  |
| Total Investment in BDT                           | : | BDT 1,10,000/-                                                                                                                                                                                                                                                                                                                                                                             |  |  |  |
| Financing                                         | : | Self BDT 60,000/-(from existing business) 55% Required Investment BDT 50,000/-(as equity) 45%                                                                                                                                                                                                                                                                                              |  |  |  |
| Present salary/drawings from business (estimates) | : | BDT 5,000/-                                                                                                                                                                                                                                                                                                                                                                                |  |  |  |
| Proposed Salary                                   | : | BDT 5,000/-                                                                                                                                                                                                                                                                                                                                                                                |  |  |  |
| Size of shop                                      | : | 11 Shotangso                                                                                                                                                                                                                                                                                                                                                                               |  |  |  |
| Implementation                                    | : | <ul> <li>The business is planned to be scaled up by investment in existing; Pan Item etc.</li> <li>Average 100% gain on sale.</li> <li>The business is operating by entrepreneur. Existing No employees. After getting equity fund no employee will be appointed.</li> <li>The shop is No Rent</li> <li>Collects goods from Mohanpur.</li> <li>Agreed grace period is 3 months.</li> </ul> |  |  |  |