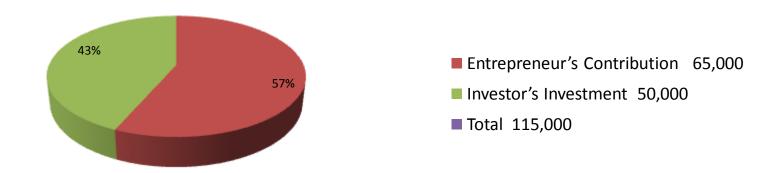

| Proposed Nobin Udyokta Business Info              |   |                                                                                                                                                                                                                                                                                                                                                                                            |  |  |  |  |  |
|---------------------------------------------------|---|--------------------------------------------------------------------------------------------------------------------------------------------------------------------------------------------------------------------------------------------------------------------------------------------------------------------------------------------------------------------------------------------|--|--|--|--|--|
| Business Name                                     | : | FUTONTO NARSARI                                                                                                                                                                                                                                                                                                                                                                            |  |  |  |  |  |
| Location                                          | : | Chandopara, Hatra, Mohanpur, Rajshahi                                                                                                                                                                                                                                                                                                                                                      |  |  |  |  |  |
| Total Investment in BDT                           | : | BDT 1,15,000/-                                                                                                                                                                                                                                                                                                                                                                             |  |  |  |  |  |
| Financing                                         | : | Self BDT 65,000/-(from existing business) 57% Required Investment BDT 50,000/-(as equity) 43%                                                                                                                                                                                                                                                                                              |  |  |  |  |  |
| Present salary/drawings from business (estimates) | : | BDT 5,000/-                                                                                                                                                                                                                                                                                                                                                                                |  |  |  |  |  |
| Proposed Salary                                   | : | BDT 5,000/-                                                                                                                                                                                                                                                                                                                                                                                |  |  |  |  |  |
| Size of shop                                      | • | 20 Shotagnso                                                                                                                                                                                                                                                                                                                                                                               |  |  |  |  |  |
| Implementation                                    |   | <ul> <li>The business is planned to be scaled up by investment in existing; Narsari item etc.</li> <li>Average 60% gain on sale.</li> <li>The business is operating by entrepreneur. Existing No employees. After getting equity fund no employee will be appointed.</li> <li>The shop is No Rent</li> <li>Collects goods from Dhaka.</li> <li>Agreed grace period is 3 months.</li> </ul> |  |  |  |  |  |