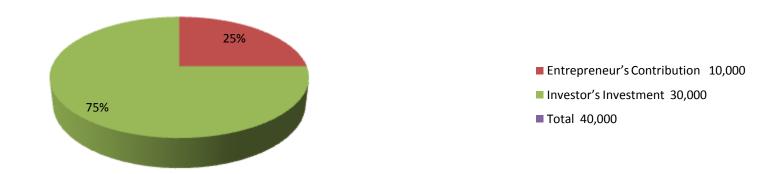

| Investment Breakdown |         |          |        |     |       |        |          |
|----------------------|---------|----------|--------|-----|-------|--------|----------|
| E                    | xisting | Proposed |        |     |       |        |          |
| Particulars          | Qty.    | Unit     | Amount | Qty | Unit  | Amount | Proposed |
|                      |         | Price    | (BDT)  |     | Price | (BDT)  | Total    |
| Pakha                | 300     | 10       | 3,000  | _   | 1     | -      | 3,000    |
| Kula                 | 30      | 80       | 2,400  | _   | 1     | -      | 2,400    |
| Japni                | 25      | 40       | 500    | _   | 1     | -      | 500      |
| Tupa                 | 20      | 10       | 200    | _   | 1     | -      | 200      |
| Rong,Shuta etc       | ı       | -        | 3,500  | -   | 1     | 10,000 | 13,500   |
| Bambo                | -       | -        | 1      | 80  | 250   | 20,000 | 40,800   |
| Dotoli               | 40      | 10       | 400    |     |       |        |          |
|                      |         |          |        |     |       |        |          |
| Total                | 685     |          | 10,000 | 80  |       | 30,000 | 40,000   |

### **Source of Finance**