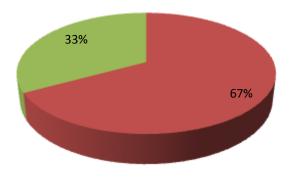

| Proposed Nobin Udyokta Business Info                 |   |                                                                                                                                                                                                                                                                                                                                                                                            |  |  |  |  |
|------------------------------------------------------|---|--------------------------------------------------------------------------------------------------------------------------------------------------------------------------------------------------------------------------------------------------------------------------------------------------------------------------------------------------------------------------------------------|--|--|--|--|
| Business Name                                        | : | M/S ISLAM PAN KHAMAR                                                                                                                                                                                                                                                                                                                                                                       |  |  |  |  |
| Location                                             | : | Batupara, Mohanpur, Rajshahi                                                                                                                                                                                                                                                                                                                                                               |  |  |  |  |
| Total Investment in BDT                              | : | BDT 1,50,000/-                                                                                                                                                                                                                                                                                                                                                                             |  |  |  |  |
| Financing                                            | : | Self BDT 100,000/-(from existing business) 67%<br>Required Investment BDT 50,000/-(as equity) 33%                                                                                                                                                                                                                                                                                          |  |  |  |  |
| Present salary/drawings<br>from business (estimates) | : | BDT 5,000/-                                                                                                                                                                                                                                                                                                                                                                                |  |  |  |  |
| Proposed Salary                                      | : | BDT 5,000/-                                                                                                                                                                                                                                                                                                                                                                                |  |  |  |  |
| Size of shop                                         | : | 41 Shotangso                                                                                                                                                                                                                                                                                                                                                                               |  |  |  |  |
| Implementation                                       | : | <ul> <li>The business is planned to be scaled up by investment in existing; Pan Item etc.</li> <li>Average 100% gain on sale.</li> <li>The business is operating by entrepreneur. Existing No employees. After getting equity fund no employee will be appointed.</li> <li>The shop is No Rent</li> <li>Collects goods from Mohanpur.</li> <li>Agreed grace period is 3 months.</li> </ul> |  |  |  |  |