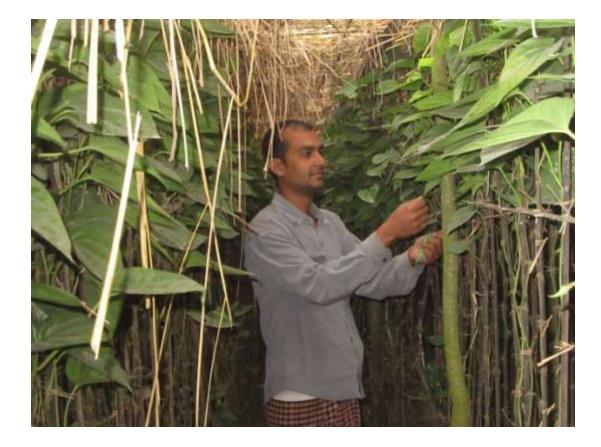

#### Proposed NU Business Name: M/S ISLAM PAN KHAMAR



Project identification and prepared by: Md. Rokon Uddin, Mohanpur Unit, Rajshahi

Project verified by: Md. Abdul Mannan Talukder



Grameen Shakti Samajik Byabosha Ltd.

| Brief Bio of The Proposed Nobin Udyokta                                                                                                                       |   |                                                                                                                                                                                                                     |  |  |  |  |
|---------------------------------------------------------------------------------------------------------------------------------------------------------------|---|-----------------------------------------------------------------------