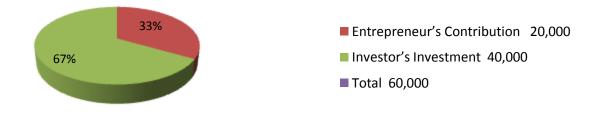

| Investment Breakdown |          |       |        |     |          |        |          |
|----------------------|----------|-------|--------|-----|----------|--------|----------|
| E                    | Proposed |       |        |     |          |        |          |
| Particulars          | Qty.     | Unit  | Amount | Qty | Unit     | Amount | Proposed |
|                      |          | Price | (BDT)  |     | Price    | (BDT)  | Total    |
| Tar                  | 5        | 1200  | 6,000  | 10  | 1200     | 12,000 | 18,000   |
| Enargi Balp          | 12       | 240   | 2880   | 50  | 240      | 12,000 | 14,880   |
| Nomal Balp           | 15       | 200   | 3,000  | 15  | 200      | 3,000  | 6,000    |
| Suich                | 5        | 180   | 900    | 11  | 180      | 2,000  | 2,900    |
| Holder               | 5        | 420   | 2,100  | 10  | 420      | 4,200  | 6,300    |
| Malti Plag           | 5        | 95    | 475    | 20  | 95       | 1,900  | 2,375    |
| Malti Cod            | 12       | 110   | 1,320  | 45  | 110      | 4,950  | 6,270    |
| Paip                 | 25       | 14    | 350    | -   | -        | -      | 350      |
| Others Item          | -        | -     | 3,000  | -   | -        | -      | 3,000    |
| Advance For Shop     | -        | _     | 20,000 | _   | <u>-</u> | -      | 20,000   |
| Total                | 84       |       | 20,000 | 161 |          | 40,000 | 60,000   |