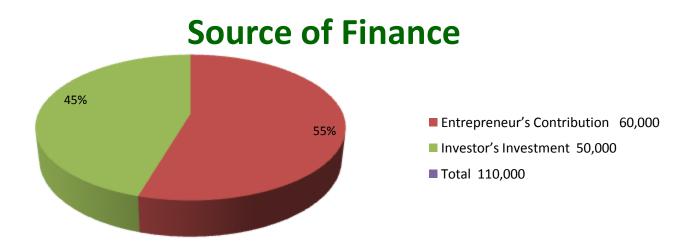

| Proposed Nobin Udyokta Business Info                 |   |                                                                                                                                                                                                                                                                                                                                                                                            |  |  |  |  |
|------------------------------------------------------|---|--------------------------------------------------------------------------------------------------------------------------------------------------------------------------------------------------------------------------------------------------------------------------------------------------------------------------------------------------------------------------------------------|--|--|--|--|
| Business Name                                        | : | NAHID PAN KHAMAR                                                                                                                                                                                                                                                                                                                                                                           |  |  |  |  |
| Location                                             | : | Horihorpur, Mohanpur, Rajshahi                                                                                                                                                                                                                                                                                                                                                             |  |  |  |  |
| Total Investment in BDT                              | : | BDT 1,10,000/-                                                                                                                                                                                                                                                                                                                                                                             |  |  |  |  |
| Financing                                            | : | Self BDT 60,000/-(from existing business) 55%                                                                                                                                                                                                                                                                                                                                              |  |  |  |  |
|                                                      |   | Required Investment BDT 50,000/-(as equity) 45%                                                                                                                                                                                                                                                                                                                                            |  |  |  |  |
| Present salary/drawings<br>from business (estimates) | : | BDT 5,000/-                                                                                                                                                                                                                                                                                                                                                                                |  |  |  |  |
| Proposed Salary                                      | : | BDT 5,000/-                                                                                                                                                                                                                                                                                                                                                                                |  |  |  |  |
| Size of shop                                         | : | 12 Shotangso                                                                                                                                                                                                                                                                                                                                                                               |  |  |  |  |
| Implementation                                       | : | <ul> <li>The business is planned to be scaled up by investment in existing; Pan Item etc.</li> <li>Average 100% gain on sale.</li> <li>The business is operating by entrepreneur. Existing No employees. After getting equity fund no employee will be appointed.</li> <li>The shop is No Rent</li> <li>Collects goods from Mohanpur.</li> <li>Agreed grace period is 3 months.</li> </ul> |  |  |  |  |