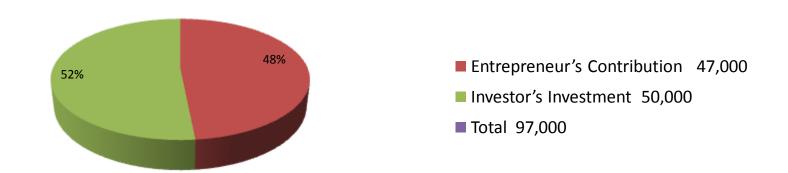

| Proposed Nobin Udyokta Business Info              |   |                                                                                                                                                                                                                                                                                                                                                                                                                |  |  |  |  |
|---------------------------------------------------|---|----------------------------------------------------------------------------------------------------------------------------------------------------------------------------------------------------------------------------------------------------------------------------------------------------------------------------------------------------------------------------------------------------------------|--|--|--|--|
| Business Name                                     | : | SIAM COMPUTER AND TELECOM                                                                                                                                                                                                                                                                                                                                                                                      |  |  |  |  |
| Location                                          | : | lahanabad Bazar, Mohanpur, Rajshahi                                                                                                                                                                                                                                                                                                                                                                            |  |  |  |  |
| Total Investment in BDT                           | : | BDT 97,000/-                                                                                                                                                                                                                                                                                                                                                                                                   |  |  |  |  |
| Financing                                         | : | Self BDT 47,000/-(from existing business) 48%                                                                                                                                                                                                                                                                                                                                                                  |  |  |  |  |
|                                                   |   | Required Investment BDT 50,000/-(as equity) 52%                                                                                                                                                                                                                                                                                                                                                                |  |  |  |  |
| Present salary/drawings from business (estimates) | : | BDT 5,000/-                                                                                                                                                                                                                                                                                                                                                                                                    |  |  |  |  |
| Proposed Salary                                   | : | BDT 5,000/-                                                                                                                                                                                                                                                                                                                                                                                                    |  |  |  |  |
| Size of shop                                      | : | 10ft x 10ft = 100 sft                                                                                                                                                                                                                                                                                                                                                                                          |  |  |  |  |
| Implementation                                    | : | <ul> <li>The business is planned to be scaled up by investment in existing; Studio, Photocopy,bkash,Flexilod etc.</li> <li>Average 100% gain on sale.</li> <li>The business is operating by entrepreneur. Existing 1 employees. After getting equity fund no employee will be appointed.</li> <li>The shop is Rent</li> <li>Collects goods from Rajshahi.</li> <li>Agreed grace period is 3 months.</li> </ul> |  |  |  |  |

| Investment Breakdown |          |       |        |     |       |        |          |  |
|----------------------|----------|-------|--------|-----|-------|--------|----------|--|
| E                    | Proposed |       |        |     |       |        |          |  |
| Particulars          | Qty.     | Unit  | Amount | Qty | Unit  | Amount | Proposed |  |
|                      |          | Price | (BDT)  |     | Price | (BDT)  | Total    |  |
| Kagoj, Kali          | -        | -     | 2,000  | -   | -     | -      | 2,000    |  |
| Flexi,bkash,DBBL     | -        | -     | 45,000 | -   | -     | 20,000 | 65,000   |  |
| Photocopy Meshine    | 1        | 40000 | 40,000 | -   | -     | -      | 40,000   |  |
| Computer             | 1        | 25000 | 25,000 | -   | -     | -      | 25,000   |  |
| Stil Camera          | 1        | 10000 | 10,000 | -   | -     | -      | 10,000   |  |
| Advence For Shop     | -        | -     | 25,000 | -   | -     | -      | 25,000   |  |
| Steshonari Item      | -        | -     | -      | -   | -     | 30,000 | 30,000   |  |
|                      |          |       |        |     |       |        |          |  |
|                      |          |       |        |     |       |        |          |  |
| Total                | 3        |       | 47,000 |     |       | 50,000 | 97,000   |  |