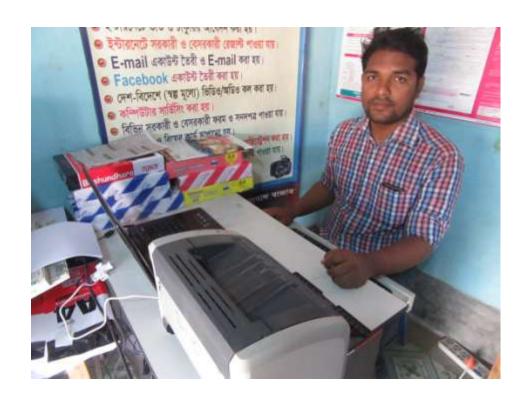

#### **Proposed NU Business Name: SIAM COMPUTER AND TELECOM**



Project identification and prepared by: Md.Rokon Uddin, Mohanpur Unit,Rajshahi

Project verified by: Md. Abdul Mannan Talukder



| Brief Bio of The Proposed Nobin Udyokta                                                                                                        |       |                                                                                                                                                                                 |  |  |  |  |
|------------------------------------------------------------------------------------------------------------------------------------------------|-------|-------------------------------------------------------------------------------------------------------------------------------------------------------------------------