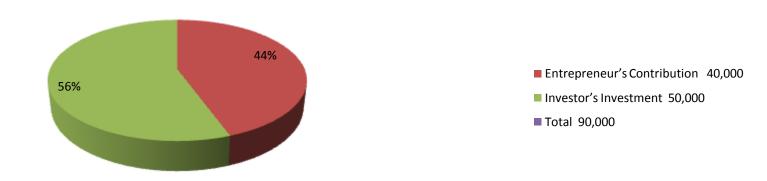

| Proposed Nobin Udyokta Business Info              |   |                                                                                                                                                                                                                                                                                                                                                                                                 |  |  |  |  |  |
|---------------------------------------------------|---|-------------------------------------------------------------------------------------------------------------------------------------------------------------------------------------------------------------------------------------------------------------------------------------------------------------------------------------------------------------------------------------------------|--|--|--|--|--|
| Business Name                                     | : | SOHEL KUTIR SHILPO                                                                                                                                                                                                                                                                                                                                                                              |  |  |  |  |  |
| Location                                          | : | Vill: Gopil, P.O: Dhamin Naoga , P.S: Mohanpur , Dist: Rajshahi                                                                                                                                                                                                                                                                                                                                 |  |  |  |  |  |
| Total Investment in BDT                           | : | BDT 90,000/-                                                                                                                                                                                                                                                                                                                                                                                    |  |  |  |  |  |
| Financing                                         | : | Self BDT 40,000/-(from existing business) 44%                                                                                                                                                                                                                                                                                                                                                   |  |  |  |  |  |
|                                                   |   | Required Investment BDT 50,000/-(as equity) 56%                                                                                                                                                                                                                                                                                                                                                 |  |  |  |  |  |
| Present salary/drawings from business (estimates) | : | BDT 4,000/-                                                                                                                                                                                                                                                                                                                                                                                     |  |  |  |  |  |
| Proposed Salary                                   | : | BDT 4,000/-                                                                                                                                                                                                                                                                                                                                                                                     |  |  |  |  |  |
| Size of shop                                      | : | 20ft x 15 ft = 300 sft                                                                                                                                                                                                                                                                                                                                                                          |  |  |  |  |  |
| Implementation                                    | : | <ul> <li>The business is planned to be scaled up by investment in existing; Cloth item etc.</li> <li>Average 15% gain on sale.</li> <li>The business is operating by entrepreneur. Existing No employees. After getting equity fund no employee will be appointed.</li> <li>The shop is Owne</li> <li>Collects goods from Rajshahi, Naoga.</li> <li>Agreed grace period is 3 months.</li> </ul> |  |  |  |  |  |

| Investment Breakdown |      |               |                 |     |               |                 |                   |
|----------------------|------|---------------|-----------------|-----|---------------|-----------------|-------------------|
|                      |      | Proposed      |                 |     |               |                 |                   |
| Particulars          | Qty. | Unit<br>Price | Amount<br>(BDT) | Qty | Unit<br>Price | Amount<br>(BDT) | Proposed<br>Total |
| Cloth                | 75   | 450           | 33,750          | 80  | 450           | 36,000          | 69,750            |
| Shuta                | 10   | 200           | 2,000           | 20  | 200           | 4,000           | 6,000             |
| Frem                 | 20   | 20            | 400             | -   | -             | -               | 400               |
| Others Item          | -    | -             | 3,850           | -   | -             | 10,000          | 13,850            |
|                      |      |               |                 |     |               |                 |                   |
| Total                | 105  |               | 40,000          | 100 |               | 50,000          | 90,000            |