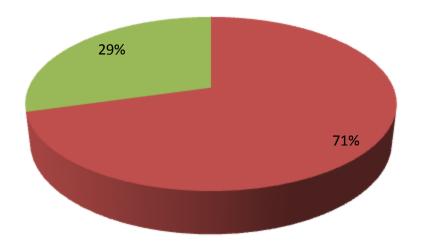

| Proposed Nobin Udyokta Business Info                 |   |                                                                                                                                                                                                                                                                                                                                               |  |  |  |  |
|------------------------------------------------------|---|-----------------------------------------------------------------------------------------------------------------------------------------------------------------------------------------------------------------------------------------------------------------------------------------------------------------------------------------------|--|--|--|--|
| Business Name                                        | : | ASADUL PAYARA KHAMER                                                                                                                                                                                                                                                                                                                          |  |  |  |  |
| Location                                             | : | Vill: Tal dari , P.O:Rajabari , P.S:Godagari, Dist: Rajshahi                                                                                                                                                                                                                                                                                  |  |  |  |  |
| Total Investment in BDT                              | : | BDT 170,000/-                                                                                                                                                                                                                                                                                                                                 |  |  |  |  |
| Financing                                            | : | Self BDT 100,000/-(from existing business) 71%<br>Required Investment BDT 50,000/-(as equity) 29%                                                                                                                                                                                                                                             |  |  |  |  |
| Present salary/drawings<br>from business (estimates) | : | BDT 5,000/-                                                                                                                                                                                                                                                                                                                                   |  |  |  |  |
| Proposed Salary                                      | : | BDT 5,000/-                                                                                                                                                                                                                                                                                                                                   |  |  |  |  |
| Size of shop                                         | : | 7 bega,8 kata.                                                                                                                                                                                                                                                                                                                                |  |  |  |  |
| Implementation                                       | : | <ul> <li>The business is planned to be scaled up by investment in existing.</li> <li>Average 90% gain on sale.</li> <li>The business is operating by entrepreneur. Existing 1 employees. After getting equity fund 01 employee will be appointed.</li> <li>Collects goods from Rajshahi.</li> <li>Agreed grace period is 3 months.</li> </ul> |  |  |  |  |