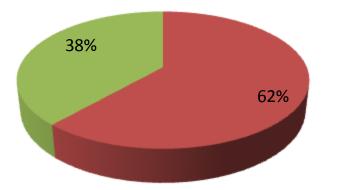

| Proposed Nobin Udyokta Business Info                 |    |                                                                                                                                                                                                                                                                                                                                                                                                                 |  |  |  |  |
|------------------------------------------------------|----|-----------------------------------------------------------------------------------------------------------------------------------------------------------------------------------------------------------------------------------------------------------------------------------------------------------------------------------------------------------------------------------------------------------------|--|--|--|--|
| Business Name                                        | :  | MEGHLA COSMATICS                                                                                                                                                                                                                                                                                                                                                                                                |  |  |  |  |
| Location                                             | :  | Raja Bari                                                                                                                                                                                                                                                                                                                                                                                                       |  |  |  |  |
| Total Investment in BDT                              | :  | BDT 130,000/-                                                                                                                                                                                                                                                                                                                                                                                                   |  |  |  |  |
| Financing                                            | :  | Self BDT 80,000/-(from existing business) 62%<br>Required Investment BDT 50,000/-(as equity) 38%                                                                                                                                                                                                                                                                                                                |  |  |  |  |
| Present salary/drawings<br>from business (estimates) | :  | BDT 5,000/-                                                                                                                                                                                                                                                                                                                                                                                                     |  |  |  |  |
| Proposed Salary                                      | :  | BDT 5,000/-                                                                                                                                                                                                                                                                                                                                                                                                     |  |  |  |  |
| Size of shop                                         | :  | 10ft* 15ft= 150 square ft                                                                                                                                                                                                                                                                                                                                                                                       |  |  |  |  |
| Implementation                                       | •• | <ul> <li>The business is planned to be scaled up by investment in existing; Stationary &amp; Cosmatics item etc.</li> <li>Average 15% gain on sale.</li> <li>The business is operating by entrepreneur. Existing no employees. After getting equity fund no employee will be appointed.</li> <li>The shop is rent.</li> <li>Collects goods from Raja Bari.</li> <li>Agreed grace period is 3 months.</li> </ul> |  |  |  |  |