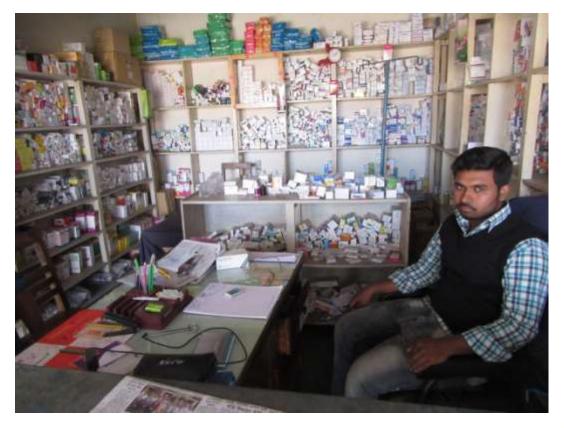

#### Proposed NU Business Name: M/S SHAMIM CHIKITHSHALOY



Project identification and prepared by: Md.Sohel Mia, Rajshahi Shador Unit, Rajshahi

Project verified by: Md. Abdul Mannan Talukder



# Brief Bio of The Proposed Nobin UdyoktaName: MD.SHAMIM AHAMMEDAge: 07-11-1998 (18 Years)Education, till to date: S.S.CMarital status: Unarried

1 Brother, 2 Sisters.

MOST.SAHARA KHATUN

Member ID:10331, Group No: 16

MD.JAHANGIR ALAM

First loan: BDT 10,000

Vill: Choto bongram porvo para, P.O, Sapora, P.S: Boalia, Dist:

Member since: 2002 to 2010 (8 Years) and she join again

Branch: Mosroil Paba, Centre # 25(Female),

Existing Loan: BDT 50,000, Outstanding loan: No.

**Father** 

N/A

Rajshahi

Mother

15/01/17

**Father** 

No.

No.

No.

Children

Address

No. of siblings:

Parent's and GB related Info

(i) Who is GB member

(iv) GB member's info