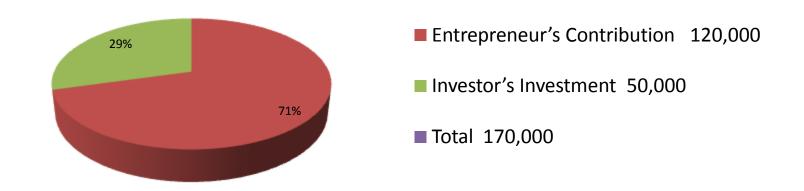

| Investment Breakdown |        |       |         |     |          |        |          |  |
|----------------------|--------|-------|---------|-----|----------|--------|----------|--|
| Existing             |        |       |         |     | Proposed |        |          |  |
| Particulars          | Qty.   | Unit  | Amount  | Qty | Unit     | Amount | Proposed |  |
|                      |        | Price | (BDT)   |     | Price    | (BDT)  | Total    |  |
| Syrap (Varitise)     | 200    | 150   | 30000   | 150 | 150      | 22500  | 52,500   |  |
| Tab.(Varitise)       | 200 B. | 250   | 50000   | 50  | 250      | 12500  | 62,500   |  |
| Capsol(Varitise)     | 100 B. | 200   | 20000   |     |          |        | 20,000   |  |
| Injection            | 50     | 100   | 5000    |     |          |        | 5,000    |  |
| Others               |        |       | 15000   |     |          | 15000  | 30,000   |  |
|                      |        |       |         |     |          |        |          |  |
|                      |        |       |         |     |          |        |          |  |
| Total                | 550    | 700   | 120,000 | 200 | 400      | 50000  | 170,000  |  |