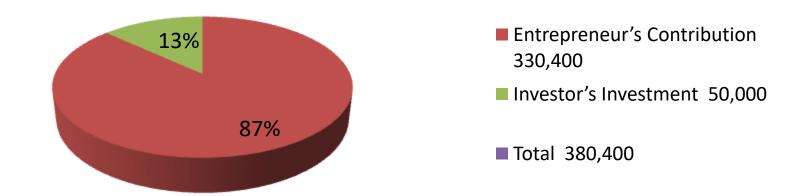

| Proposed Nobin Udyokta Business Info              |   |                                                                                                                                                                                                                                                                                                                                                                                                                                        |  |  |  |
|---------------------------------------------------|---|----------------------------------------------------------------------------------------------------------------------------------------------------------------------------------------------------------------------------------------------------------------------------------------------------------------------------------------------------------------------------------------------------------------------------------------|--|--|--|
| Business Name                                     | : | SANJIDA TELECOM                                                                                                                                                                                                                                                                                                                                                                                                                        |  |  |  |
| Location                                          | : | Shopipur bazar, Kaliakor ,Gazipur                                                                                                                                                                                                                                                                                                                                                                                                      |  |  |  |
| Total Investment in BDT                           | : | BDT 3,80,400/-                                                                                                                                                                                                                                                                                                                                                                                                                         |  |  |  |
| Financing                                         | : | Self BDT 3,30,400/- (from existing business) 87% Required Investment BDT 50,000/- (as equity) 13%                                                                                                                                                                                                                                                                                                                                      |  |  |  |
| Present salary/drawings from business (estimates) | : | BDT 5,000                                                                                                                                                                                                                                                                                                                                                                                                                              |  |  |  |
| Proposed Salary                                   | : | BDT 5,000                                                                                                                                                                                                                                                                                                                                                                                                                              |  |  |  |
| Size of shop                                      | : | 11 ft x 12 ft= 132 square ft                                                                                                                                                                                                                                                                                                                                                                                                           |  |  |  |
| Security of the shop                              | : | 3,00,000                                                                                                                                                                                                                                                                                                                                                                                                                               |  |  |  |
| Implementation                                    | : | <ul> <li>The business is planned to be scaled up by investment in existing goods like mobile, battary, charger etc.</li> <li>Average 10% gain on sales.</li> <li>The business is operating by entrepreneur.</li> <li>Existing no employee.</li> <li>After getting equity fund one employee will be appointed.</li> <li>The shop is rented.</li> <li>Collects goods from Konabari.</li> <li>Agreed grace period is 3 months.</li> </ul> |  |  |  |

| Investment Breakdown |     |          |          |    |          |                       |  |
|----------------------|-----|----------|----------|----|----------|-----------------------|--|
| Particulars          | Q   | Unit (P) | Existing | Q  | Proposed | <b>Proposed Total</b> |  |
| Mobile               | 120 | 1200     | 144,000  |    |          | 162,000               |  |
| An mobile            | 25  | 6000     | 150,000  | 10 | 50,000   | 200,000               |  |
| Battary              | 100 | 200      | 20,000   |    |          | 22,000                |  |
| Charger              | 120 | 70       | 8,400    |    | 0        | 8,400                 |  |
| Glass paper          | 200 | 30       | 6,000    |    | 0        | 6,000                 |  |
| Head phone           | 25  | 80       | 2,000    |    | 0        | 2,000                 |  |
| Total                |     |          | 330,400  |    | 50,000   | 380400                |  |