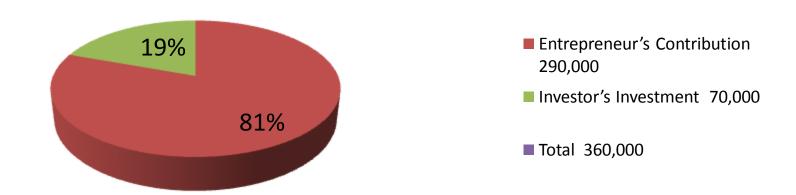

| Proposed Nobin Udyokta Business Info              |   |                                                                                                                                                                                                                                                                                                                                                                |  |  |  |
|---------------------------------------------------|---|----------------------------------------------------------------------------------------------------------------------------------------------------------------------------------------------------------------------------------------------------------------------------------------------------------------------------------------------------------------|--|--|--|
| Business Name                                     | : | JANNAT TELECOM                                                                                                                                                                                                                                                                                                                                                 |  |  |  |
| Location                                          | : | Chandora, Kaliakair, Gazipur.                                                                                                                                                                                                                                                                                                                                  |  |  |  |
| Total Investment in BDT                           | : | BDT 360000/-                                                                                                                                                                                                                                                                                                                                                   |  |  |  |
| Financing                                         | : | Self BDT 290000 /- (from existing business) 81 % Required Investment BDT 70000 /- (as equity) 19%                                                                                                                                                                                                                                                              |  |  |  |
| Present salary/drawings from business (estimates) | : | BDT 5000                                                                                                                                                                                                                                                                                                                                                       |  |  |  |
| Proposed Salary                                   | : | BDT 5000                                                                                                                                                                                                                                                                                                                                                       |  |  |  |
| Size of shop                                      | : | 12 ft x 10ft= 120 square ft                                                                                                                                                                                                                                                                                                                                    |  |  |  |
| Security of the shop                              | : | 100000                                                                                                                                                                                                                                                                                                                                                         |  |  |  |
| Implementation                                    | : | <ul> <li>The business is planned to be scaled up by investment in existing goods like; Mobile, Charger, Battery, Torch Light, Head Phone, Memory Card etc.</li> <li>Average 20 % gain on sales.</li> <li>The business is operating by entrepreneur.</li> <li>Existing no employee.</li> <li>The shop is ranted.</li> <li>Collects goods from Dhaka.</li> </ul> |  |  |  |

| Investment Breakdown    |          |                   |         |  |  |  |  |
|-------------------------|----------|-------------------|---------|--|--|--|--|
| Particulars             | Existing | Existing Proposed |         |  |  |  |  |
| Mobile                  | 20,000   | 50,000            | 70,000  |  |  |  |  |
| Charger                 | 5,200    | 10,000            | 15,200  |  |  |  |  |
| Battery                 | 6,000    | 0                 | 10,000  |  |  |  |  |
| Torch Light             | 4,400    | 0                 | 4,400   |  |  |  |  |
| Head Phone              | 2,400    | 0                 | 2,400   |  |  |  |  |
| Memory Card             | 7,000    | 0                 | 7,000   |  |  |  |  |
| Computer                | 30,000   | 0                 | 30,000  |  |  |  |  |
| Camara,Rak,I P S , etc. | 215,000  | 10000             | 225,000 |  |  |  |  |
| Total                   | 290,000  | 70,000            | 360,000 |  |  |  |  |