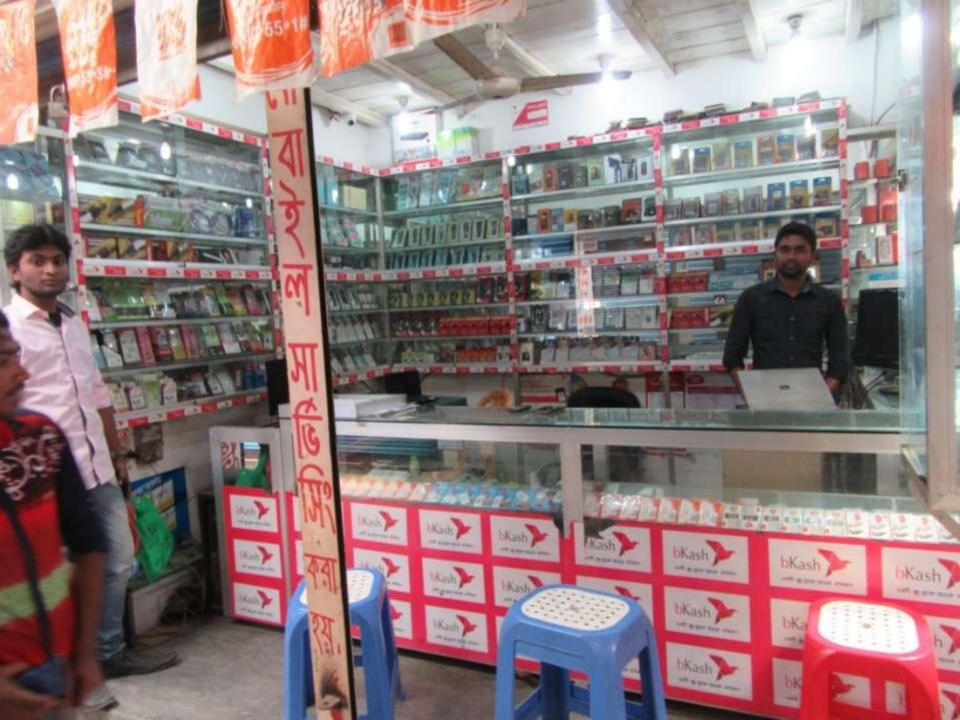

| Proposed Nobin Udyokta Business Info              |   |                                                                                                                                                                                                                                                                                                                                                                |  |  |  |
|---------------------------------------------------|---|----------------------------------------------------------------------------------------------------------------------------------------------------------------------------------------------------------------------------------------------------------------------------------------------------------------------------------------------------------------|--|--|--|
| Business Name                                     | : | JANNAT TELECOM                                                                                                                                                                                                                                                                                                                                                 |  |  |  |
| Location                                          | : | Chandora, Kaliakair, Gazipur.                                                                                                                                                                                                                                                                                                                                  |  |  |  |
| Total Investment in BDT                           | : | BDT 360000/-                                                                                                                                                                                                                                                                                                                                                   |  |  |  |
| Financing                                         | : | Self BDT 290000 /- (from existing business) 81 % Required Investment BDT 70000 /- (as equity) 19%                                                                                                                                                                                                                                                              |  |  |  |
| Present salary/drawings from business (estimates) | : | BDT 5000                                                                                                                                                                                                                                                                                                                                                       |  |  |  |
| Proposed Salary                                   | : | BDT 5000                                                                                                                                                                                                                                                                                                                                                       |  |  |  |
| Size of shop                                      | : | 12 ft x 10ft= 120 square ft                                                                                                                                                                                                                                                                                                                                    |  |  |  |
| Security of the shop                              | : | 100000                                                                                                                                                                                                                                                                                                                                                         |  |  |  |
| Implementation                                    | : | <ul> <li>The business is planned to be scaled up by investment in existing goods like; Mobile, Charger, Battery, Torch Light, Head Phone, Memory Card etc.</li> <li>Average 20 % gain on sales.</li> <li>The business is operating by entrepreneur.</li> <li>Existing no employee.</li> <li>The shop is ranted.</li> <li>Collects goods from Dhaka.</li> </ul> |  |  |  |