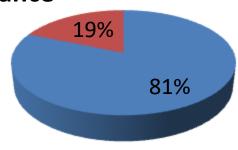

| Proposed Nobin Udyokta Business Info              |   |                                                                                                                                                                                                                                                                                                                                                                                                                                                                                           |  |  |  |
|---------------------------------------------------|---|-------------------------------------------------------------------------------------------------------------------------------------------------------------------------------------------------------------------------------------------------------------------------------------------------------------------------------------------------------------------------------------------------------------------------------------------------------------------------------------------|--|--|--|
| Business Name                                     | : | ALAHI BOSRALAY                                                                                                                                                                                                                                                                                                                                                                                                                                                                            |  |  |  |
| Location                                          | : | Joydebpur Bazar, Gazipur                                                                                                                                                                                                                                                                                                                                                                                                                                                                  |  |  |  |
| Total Investment in BDT                           | : | BDT 4,30,000/-                                                                                                                                                                                                                                                                                                                                                                                                                                                                            |  |  |  |
| Financing                                         | : | Self BDT 3,50,000/- (from existing business) 81% Required Investment BDT 80,000/- (as equity) 19%                                                                                                                                                                                                                                                                                                                                                                                         |  |  |  |
| Present salary/drawings from business (estimates) | • | BDT 5,000                                                                                                                                                                                                                                                                                                                                                                                                                                                                                 |  |  |  |
| Proposed Salary                                   | : | BDT 5,000                                                                                                                                                                                                                                                                                                                                                                                                                                                                                 |  |  |  |
| Size of shop                                      | : | 20 ft x 10 ft= 200 square ft                                                                                                                                                                                                                                                                                                                                                                                                                                                              |  |  |  |
| Security of the shop                              | : | -                                                                                                                                                                                                                                                                                                                                                                                                                                                                                         |  |  |  |
| Implementation :                                  |   | <ul> <li>The business is planned to be scaled up by investment in existing goods like; Sharee, Lungi, Three pice, Print kapor, Gos kapor, Shart pice, pant pice etc.</li> <li>Average 12% gain on sales.</li> <li>The business is operating by entrepreneur. Existing no employee.</li> <li>After getting equity fund no employee will be appointed.</li> <li>Entrepreneur is owner of the shop.</li> <li>Collects goods from Dhaka.</li> <li>Agreed grace period is 3 months.</li> </ul> |  |  |  |