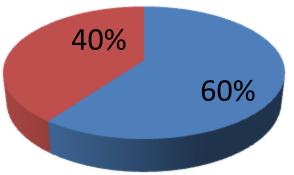

| Proposed Nobin Udyokta Business Info              |   |                                                                                                                                                                                                                                                                                                                                                                                                                                   |  |  |  |  |
|---------------------------------------------------|---|-----------------------------------------------------------------------------------------------------------------------------------------------------------------------------------------------------------------------------------------------------------------------------------------------------------------------------------------------------------------------------------------------------------------------------------|--|--|--|--|
| Business Name                                     |   | VARAITICE BOSTRO BITAN                                                                                                                                                                                                                                                                                                                                                                                                            |  |  |  |  |
| Location                                          | : | Mostul, Patira, Khilkhet, Dhaka                                                                                                                                                                                                                                                                                                                                                                                                   |  |  |  |  |
| Total Investment in BDT                           | : | BDT 10,00,000/-                                                                                                                                                                                                                                                                                                                                                                                                                   |  |  |  |  |
| Financing                                         | : | Self BDT 600,000/- (from existing business) 60%                                                                                                                                                                                                                                                                                                                                                                                   |  |  |  |  |
|                                                   |   | Required Investment BDT 400,000/- (as equity) 40%                                                                                                                                                                                                                                                                                                                                                                                 |  |  |  |  |
| Present salary/drawings from business (estimates) | : | BDT 7,000                                                                                                                                                                                                                                                                                                                                                                                                                         |  |  |  |  |
| Proposed Salary                                   | : | BDT 7,000                                                                                                                                                                                                                                                                                                                                                                                                                         |  |  |  |  |
| Size of shop                                      | : | 24 ft x 12 ft= 288 square ft                                                                                                                                                                                                                                                                                                                                                                                                      |  |  |  |  |
| Security of the shop                              | : | BDT 3,00,000                                                                                                                                                                                                                                                                                                                                                                                                                      |  |  |  |  |
| Implementation                                    | : | <ul> <li>The business is planned to be scaled up by investment in existing goods like; Bikas, Flaxilood ,Electric bill ,Loongi, Garments,Cosmotice, papsi Shose ice-creem etc.</li> <li>Average 10% gain on sales.</li> <li>The business is operating by entrepreneur. Existing no employee.</li> <li>The shop is rented.</li> <li>Collects goods from isapura, Narayangonj.</li> <li>Agreed grace period is 3 months.</li> </ul> |  |  |  |  |