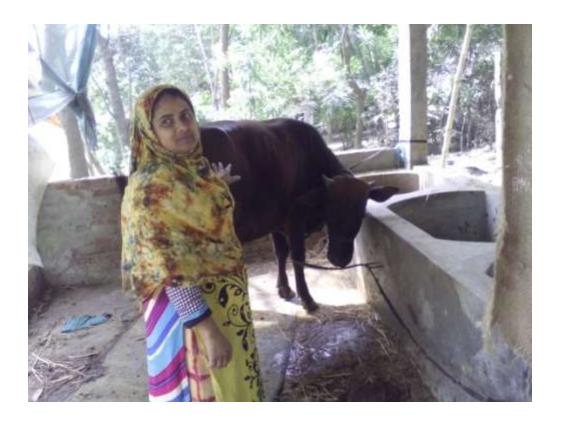

#### **Proposed NU Business Name: JAMAN DAIRY FARM**



Project identification and prepared by: Orjun Kumar Shill,
Dakshinkhan Unit, Dhaka
Project verified by: Md. Abu Bakkar Siddique



| Brief Bio of The Proposed Nobin Udyokta                                                                        |         |                                                                                                                                                                                                |  |  |  |  |
|----------------------------------------------------------------------------------------------------------------|---------|------------------------------------------------------------------------------------------------------------------------------------------------------------------------------------------------|--|--|--|--|
| Name