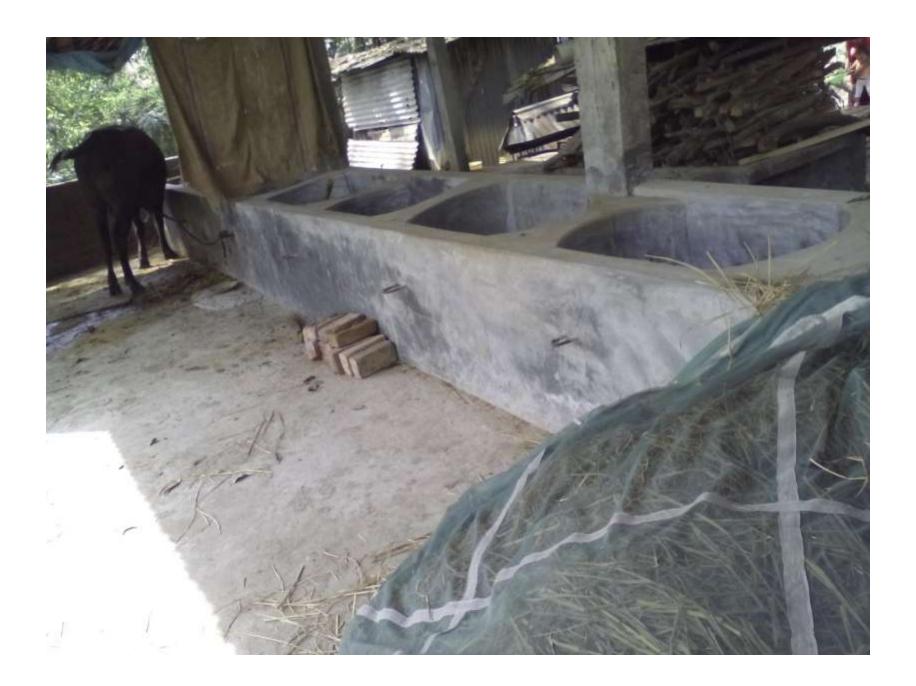

# Pictures

| Proposed Nobin Udyokta Business Info              |   |                                                                                                                                                                                                                                                                                                                 |  |  |  |  |
|---------------------------------------------------|---|-----------------------------------------------------------------------------------------------------------------------------------------------------------------------------------------------------------------------------------------------------------------------------------------------------------------|--|--|--|--|
| Business Name                                     | : | JAMAN DAIRY FARM                                                                                                                                                                                                                                                                                                |  |  |  |  |
| Location                                          | : | Chamurkhan, Kachkura, Uttorkhan, Dhaka 1230                                                                                                                                                                                                                                                                     |  |  |  |  |
| Total Investment in BDT                           | : | BDT 180,000/-                                                                                                                                                                                                                                                                                                   |  |  |  |  |
| Financing                                         | : | Self BDT 80,000/- (from existing business) 44%                                                                                                                                                                                                                                                                  |  |  |  |  |
|                                                   |   | Required Investment BDT 100,000/- (as equity) 56%                                                                                                                                                                                                                                                               |  |  |  |  |
| Present salary/drawings from business (estimates) | : | BDT 5,000                                                                                                                                                                                                                                                                                                       |  |  |  |  |
| Proposed Salary                                   | : | BDT 5,000                                                                                                                                                                                                                                                                                                       |  |  |  |  |
| Size of shop                                      |   | 24 ft x 14 ft= 336 square ft                                                                                                                                                                                                                                                                                    |  |  |  |  |
| Security of the shop                              |   | None                                                                                                                                                                                                                                                                                                            |  |  |  |  |
| Implementation                                    | : | <ul> <li>The business is planned to be scaled up by investment in existing goods like; Cow.</li> <li>Average 10% gain on sales.</li> <li>The business is operating by entrepreneur.</li> <li>The shed is owner.</li> <li>Collects goods from Tongi, Dhaka.</li> <li>Agreed grace period is 3 months.</li> </ul> |  |  |  |  |