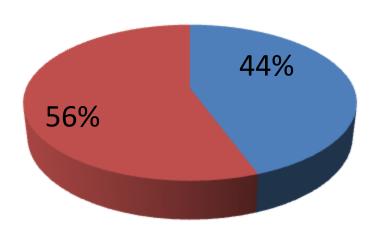

| Proposed Nobin Udyokta Business Info              |   |                                                                                                                                                                                                                                                                                                                 |  |  |  |  |
|---------------------------------------------------|---|-----------------------------------------------------------------------------------------------------------------------------------------------------------------------------------------------------------------------------------------------------------------------------------------------------------------|--|--|--|--|
| Business Name                                     | : | JAMAN DAIRY FARM                                                                                                                                                                                                                                                                                                |  |  |  |  |
| Location                                          | : | Chamurkhan, Kachkura, Uttorkhan, Dhaka 1230                                                                                                                                                                                                                                                                     |  |  |  |  |
| Total Investment in BDT                           | : | BDT 180,000/-                                                                                                                                                                                                                                                                                                   |  |  |  |  |
| Financing                                         | : | Self BDT 80,000/- (from existing business) 44%                                                                                                                                                                                                                                                                  |  |  |  |  |
|                                                   |   | Required Investment BDT 100,000/- (as equity) 56%                                                                                                                                                                                                                                                               |  |  |  |  |
| Present salary/drawings from business (estimates) | : | BDT 5,000                                                                                                                                                                                                                                                                                                       |  |  |  |  |
| Proposed Salary                                   | : | BDT 5,000                                                                                                                                                                                                                                                                                                       |  |  |  |  |
| Size of shop                                      |   | 24 ft x 14 ft= 336 square ft                                                                                                                                                                                                                                                                                    |  |  |  |  |
| Security of the shop                              |   | None                                                                                                                                                                                                                                                                                                            |  |  |  |  |
| Implementation                                    | : | <ul> <li>The business is planned to be scaled up by investment in existing goods like; Cow.</li> <li>Average 10% gain on sales.</li> <li>The business is operating by entrepreneur.</li> <li>The shed is owner.</li> <li>Collects goods from Tongi, Dhaka.</li> <li>Agreed grace period is 3 months.</li> </ul> |  |  |  |  |