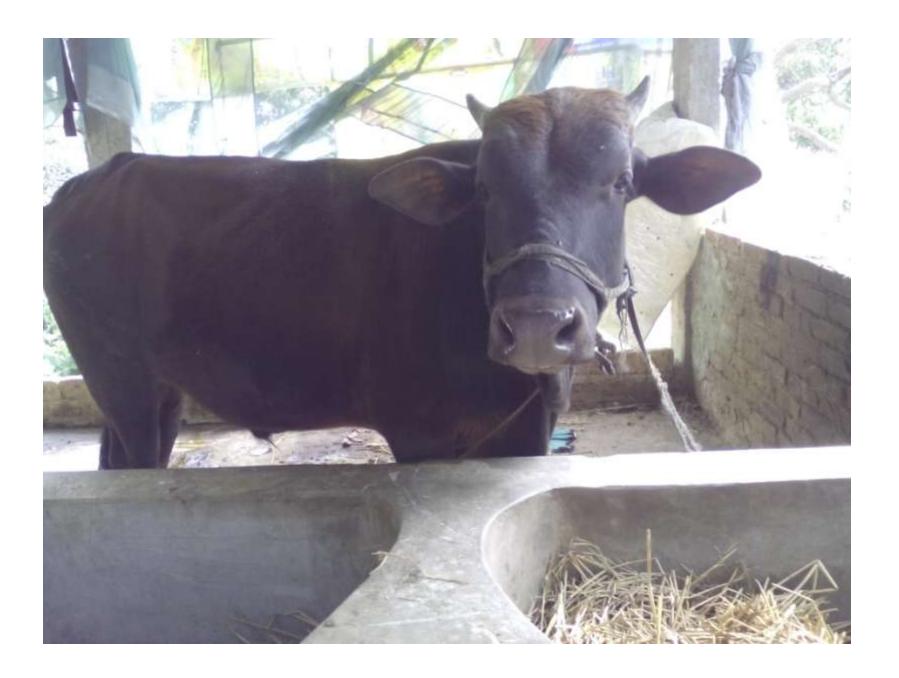

# Pictures

| Proposed Nobin Udyokta Business Info              |   |                                                                                                                                                                                                                                                                                                                 |  |  |  |  |
|---------------------------------------------------|---|-----------------------------------------------------------------------------------------------------------------------------------------------------------------------------------------------------------------------------------------------------------------------------------------------------------------|--|--|--|--|
| Business Name                                     | : | JAMAN DAIRY FARM                                                                                                                                                                                                                                                                                                |  |  |  |  |
| Location                                          | : | Chamurkhan, Kachkura, Uttorkhan, Dhaka 1230                                                                                                                                                                                                                                                                     |  |  |  |  |
| Total Investment in BDT                           | : | BDT 180,000/-                                                                                                                                                                                                                                                                                                   |  |  |  |  |
| Financing                                         | : | Self BDT 80,000/- (from existing business) 44%                                                                                                                                                                                                                                                                  |  |  |  |  |
|                                                   |   | Required Investment BDT 100,000/- (as equity) 56%                                                                                                                                                                                                                                                               |  |  |  |  |
| Present salary/drawings from business (estimates) | : | BDT 5,000                                                                                                                                                                                                                                                                                                       |  |  |  |  |
| Proposed Salary                                   | : | BDT 5,000                                                                                                                                                                                                                                                                                                       |  |  |  |  |
| Size of shop                                      |   | 24 ft x 14 ft= 336 square ft                                                                                                                                                                                                                                                                                    |  |  |  |  |
| Security of the shop                              |   | None                                                                                                                                                                                                                                                                                                            |  |  |  |  |
| Implementation                                    | : | <ul> <li>The business is planned to be scaled up by investment in existing goods like; Cow.</li> <li>Average 10% gain on sales.</li> <li>The business is operating by entrepreneur.</li> <li>The shed is owner.</li> <li>Collects goods from Tongi, Dhaka.</li> <li>Agreed grace period is 3 months.</li> </ul> |  |  |  |  |