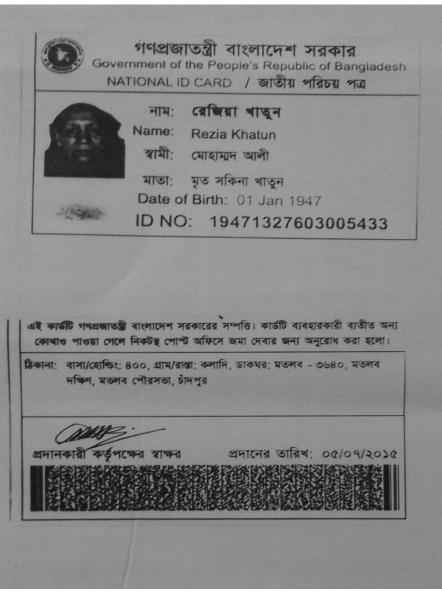

#### BRIEF BIO OF THE PROPOSED NOBIN UDYOKTA

| Name                                                                                                                                                                                                                                                         | :                                       | Md Salah Uddin                                                                                                                                                                                                            |
|--------------------------------------------------------------------------------------------------------------------------------------------------------------------------------------------------------------------------------------------------------------|-----------------------------------------|---------------------------------------------------------------------------------------------------------------------------------------------------------------------------------------------------------------------------|
| Age                                                                                                                                                                                                                                                          | :                                       | 01-01-1985 (32 Years)                                                                                                                                                                                                     |
| Marital status                                                                                                                                                                                                                                               | :                                       | Married                                                                                                                                                                                                                   |
| Children                                                                                                                                                                                                                                                     | :                                       | 01 Son, 01 Daughters                                                                                                                                                                                                      |
| No. of siblings:                                                                                                                                                                                                                                             | :                                       | Brothers- 03 Sister - 05                                                                                                                                                                                                  |
| Parent's and GB related Info (i) Who is GB member (ii) Mother's name (iii) Father's name (iv) GB member's info  Further Information: (v) Who pays GB loan installment (vi) Mobile lady (vii) Grameen Education Loan (viii)Any other loan like GCCN, GKF etc. | : : : : : : : : : : : : : : : : : : : : | Mother    Rezia Khatun  Mohammod Ali  Branch- Islamabad, Center- 18/m ,Group-05 Loanee no- 2235/1 Since:From15-03-1998 to 12-05-2004 First loan: 4000 Existing loan- Nill Outstanding: Nill  N/A  N/A  N/A  N/A  N/A  N/A |
| Education                                                                                                                                                                                                                                                    | :                                       | H.S.C                                                                                                                                                                                                                     |

### **BRIEF HISTORY OF GB LOAN Utilization by Family**

NU's Mother was a member of Grameen Bank since 15/03/1998-12/05/2004. At first his mother took Tk.4,000 from GB. NU's mother invested GB Loan in her Husbands business. They day by day improved their life standard through GB loan.