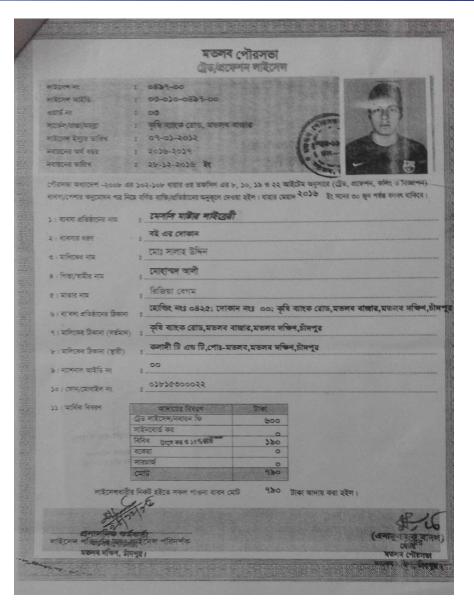

#### BRIEF BIO OF THE PROPOSED NOBIN UDYOKTA

(Continued)

| Present Occupation                      | • | Library and Stationary Business             |
|-----------------------------------------|---|---------------------------------------------|
| Trade License No-                       |   | 0497-00                                     |
| Business Experiences                    |   | 10 Years                                    |
| Other Own/Family Sources of Income      | : | N/A                                         |
| Other Own/Family Sources of Liabilities | : | N/A                                         |
| NU Contact info.                        |   | 01815300022                                 |
| NU Project<br>Source/Reference          | : | GT Matlab Dakkhin Unit Office,<br>Chandpur. |

## PROPOSED BUSINESS Info.

| Business Name                                           | : | M/S Master Library                                                                                 |
|---------------------------------------------------------|---|----------------------------------------------------------------------------------------------------|
| Address/ Location                                       |   | Matlab Bazar ,Dakkhin Matlab, Chandpur.                                                            |
| Total Investment in BDT                                 | : | 380000/=                                                                                           |
| Financing                                               | : | Self BDT 300000/=(from existing business) - 79%<br>Required Investment BDT 80,000 (as equity) -21% |
| Present salary/drawings from business (estimates)       | : | 10,000                                                                                             |
| Proposed Salary                                         |   | 12000                                                                                              |
| i. Proposed Business % of present gross profit margin   | : | 10%                                                                                                |
| ii. Estimated % of proposed gross profit margin         | : | 10%                                                                                                |
| iii. Agreed grace period                                | : | 2 months                                                                                           |
| iv. In future risk mgt. plan (from fire, disaster etc.) | : | N/A                                                                                                |
|                                                         |   |                                                                                                    |