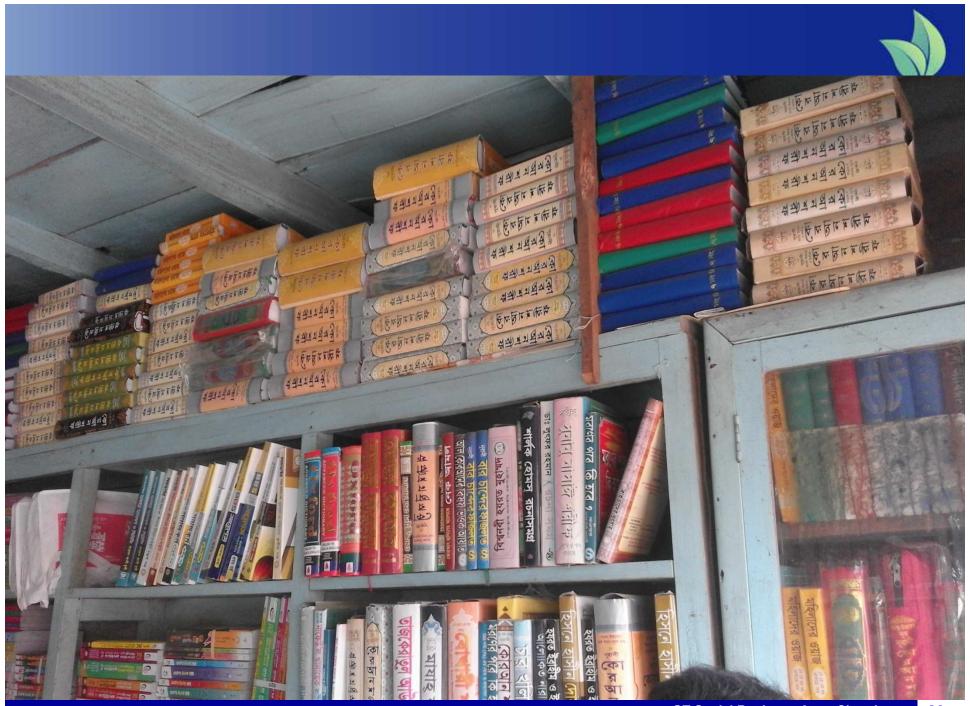

# PRESENT & PROPOSED INVESTMENT Breakdown (Continued)

| Present Stock items        |        |  |  |  |
|----------------------------|--------|--|--|--|
| Product name with quantity | Amount |  |  |  |
| Book (School)              | 60000  |  |  |  |
| Book (College)             | 30000  |  |  |  |
| Book (Madrasa)             | 35000  |  |  |  |
| Book (Religious)           | 25000  |  |  |  |
| Dictionary                 | 15000  |  |  |  |
| Stationary Item            | 60000  |  |  |  |
| Others                     | 25000  |  |  |  |
| Total Present Stock        | 250000 |  |  |  |

| Proposed items             |        |  |  |  |
|----------------------------|--------|--|--|--|
| Product name with quantity | Amount |  |  |  |
| Book (College)             | 50000  |  |  |  |
| Book (School)              | 30000  |  |  |  |
| Total Proposed Item        | 80000  |  |  |  |