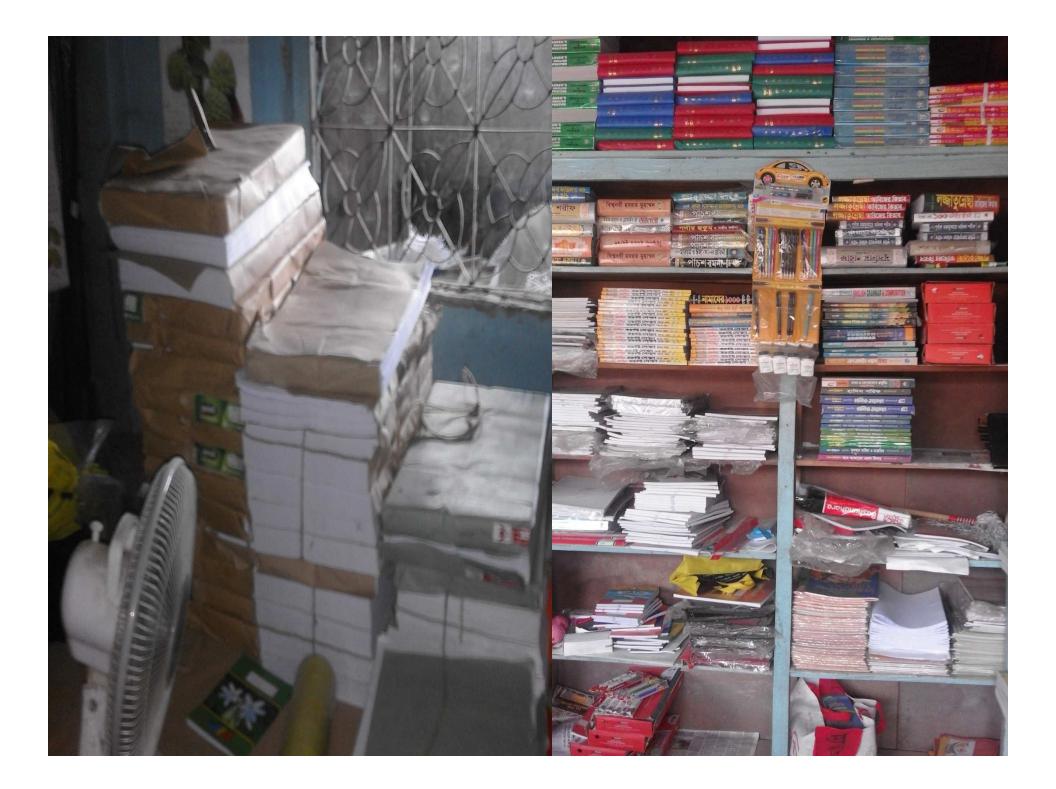

# PRESENT & PROPOSED INVESTMENT Breakdown (Continued)

| Present Stock items        |        |  |  |  |
|----------------------------|--------|--|--|--|
| Product name with quantity | Amount |  |  |  |
| Book (School)              | 60000  |  |  |  |
| Book (College)             | 30000  |  |  |  |
| Book (Madrasa)             | 35000  |  |  |  |
| Book (Religious)           | 25000  |  |  |  |
| Dictionary                 | 15000  |  |  |  |
| Stationary Item            | 60000  |  |  |  |
| Others                     | 25000  |  |  |  |
| Total Present Stock        | 250000 |  |  |  |

| Proposed items             |        |  |  |  |
|----------------------------|--------|--|--|--|
| Product name with quantity | Amount |  |  |  |
| Book (College)             | 50000  |  |  |  |
| Book (School)              | 30000  |  |  |  |
| Total Proposed Item        | 80000  |  |  |  |