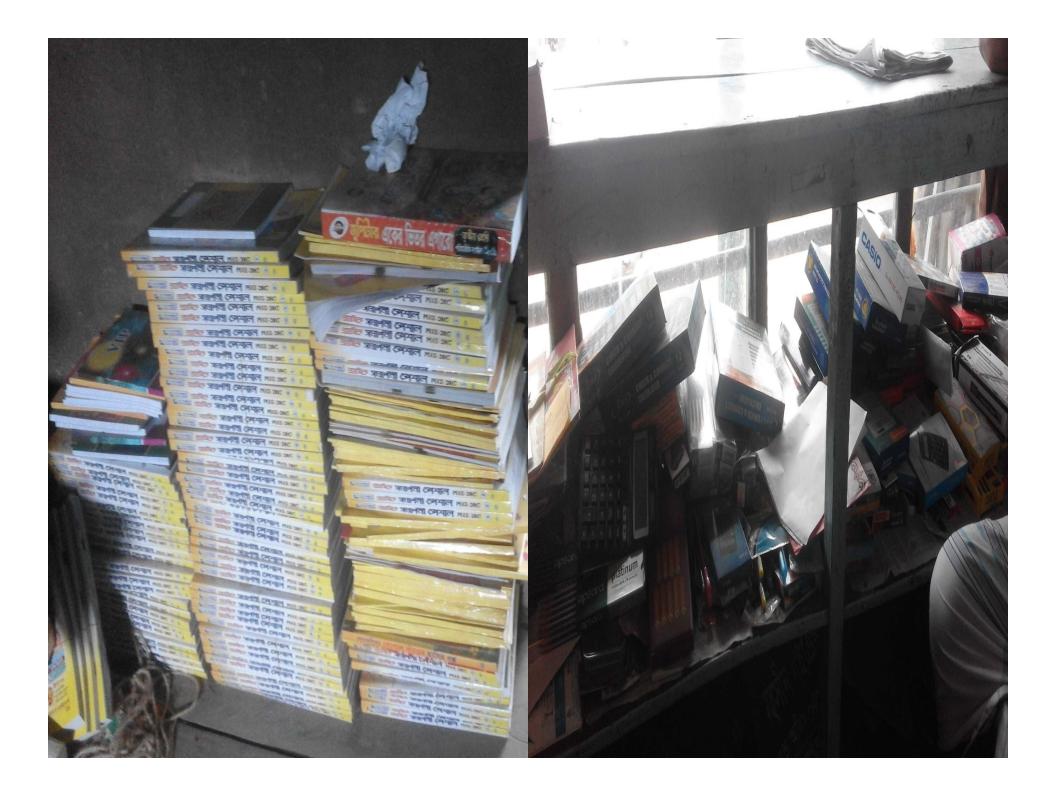

# PRESENT & PROPOSED INVESTMENT Breakdown (Continued)

| Present Stock items        |        |  |  |  |
|----------------------------|--------|--|--|--|
| Product name with quantity | Amount |  |  |  |
| Book (School)              | 60000  |  |  |  |
| Book (College)             | 30000  |  |  |  |
| Book (Madrasa)             | 35000  |  |  |  |
| Book (Religious)           | 25000  |  |  |  |
| Dictionary                 | 15000  |  |  |  |
| Stationary Item            | 60000  |  |  |  |
| Others                     | 25000  |  |  |  |
| Total Present Stock        | 250000 |  |  |  |

| Proposed items             |        |  |  |  |
|----------------------------|--------|--|--|--|
| Product name with quantity | Amount |  |  |  |
| Book (College)             | 50000  |  |  |  |
| Book (School)              | 30000  |  |  |  |
| Total Proposed Item        | 80000  |  |  |  |