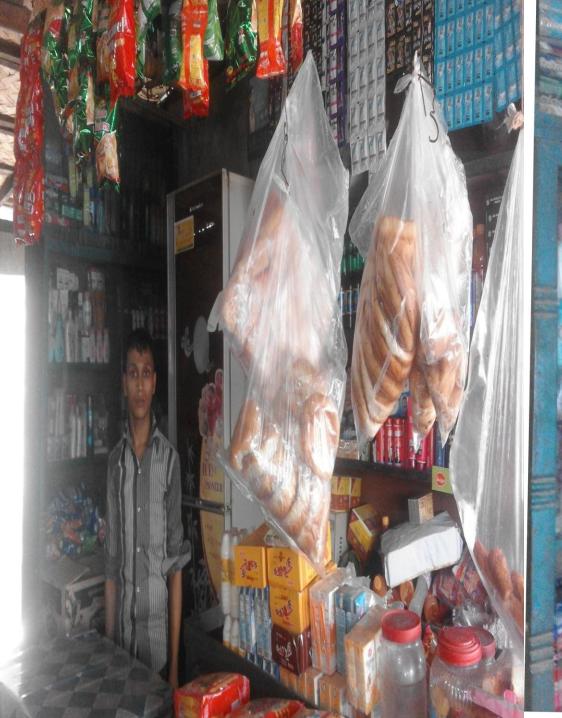

# Brief Bio of the proposed Nobin Udyokta

| Present Occupation                      | : | Tea Stall.                                                                   |
|-----------------------------------------|---|------------------------------------------------------------------------------|
| √Trade License /Drug<br>License         |   | 318                                                                          |
| Business Experiences and Training Info  | : | 08 Years. Get training from his own shop.                                    |
| Other Own/Family Sources of Income      | : | Father is old. Two brothers are staying in Abroad. One Brother is a student. |
| Other Own/Family Sources of Liabilities | : | N/A                                                                          |
| NU Contact Info                         |   | 01821507104                                                                  |
| NU Project Source/Reference             | : | GT Ramgonj Unit Office, Laxmipur.                                            |

# Proposed Nobin Udyokta Business Info

| Business Name                                                                                                                                        | : | Amir confectioary                              |     |
|------------------------------------------------------------------------------------------------------------------------------------------------------|---|------------------------------------------------|-----|
| Address/ Location                                                                                                                                    | : | Islamiya Bazer, Ramgonj, Laxmipur.             |     |
| Total Investment in BDT                                                                                                                              | : | 3,73,000/-                                     |     |
| Financing                                                                                                                                            | : | Self BDT 2,73,000/- (from existing business)   | 73% |
|                                                                                                                                                      |   | Required Investment BDT 1,00,000/- (as equity) | 27% |
| Present salary/drawings from business (estimates)                                                                                                    | : | 7,000/-                                        |     |
| Proposed Salary                                                                                                                                      |   | 7,000/-                                        |     |
| Proposed Business Implementation Plan (i)% of present gross profit margin (ii) Estimated % of proposed gross profit margin (iii) Agreed grace period | : | 10% 10% 05 months.                             |     |
|                                                                                                                                                      |   |                                                |     |