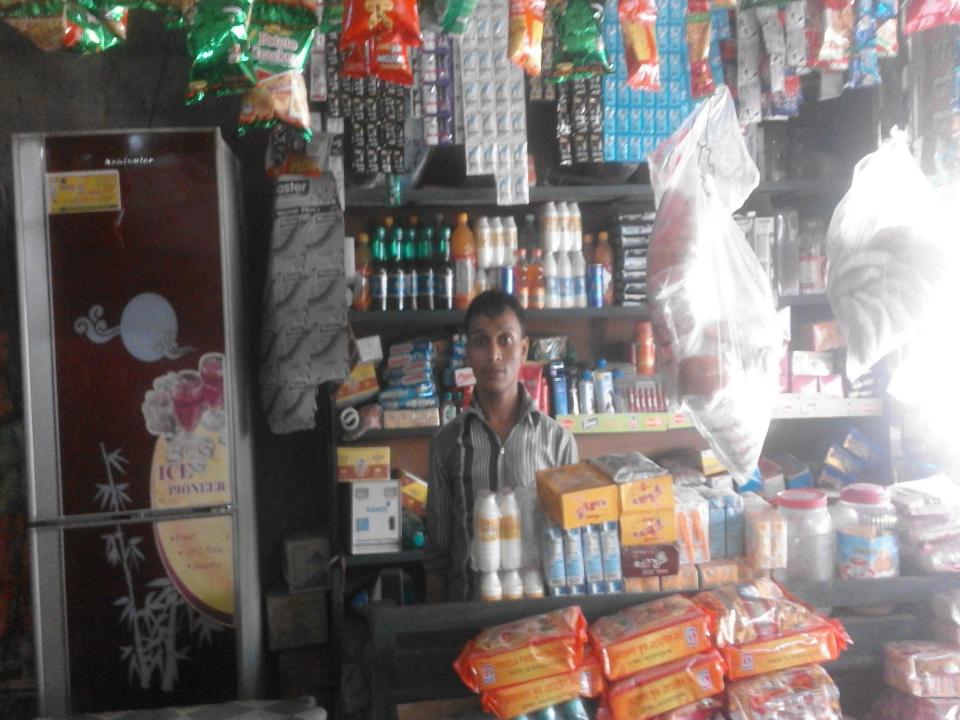

# Brief Bio of the proposed Nobin Udyokta

| Present Occupation                      | : | Tea Stall.                                                                   |
|-----------------------------------------|---|------------------------------------------------------------------------------|
| √Trade License /Drug<br>License         |   | 318                                                                          |
| Business Experiences and Training Info  | : | 08 Years. Get training from his own shop.                                    |
| Other Own/Family Sources of Income      | : | Father is old. Two brothers are staying in Abroad. One Brother is a student. |
| Other Own/Family Sources of Liabilities | : | N/A                                                                          |
| NU Contact Info                         |   | 01821507104                                                                  |
| NU Project Source/Reference             | : | GT Ramgonj Unit Office, Laxmipur.                                            |

# Proposed Nobin Udyokta Business Info

| Business Name                                                                                                                                        | : | Amir confectioary                              |     |
|------------------------------------------------------------------------------------------------------------------------------------------------------|---|------------------------------------------------|-----|
| Address/ Location                                                                                                                                    | : | Islamiya Bazer, Ramgonj, Laxmipur.             |     |
| Total Investment in BDT                                                                                                                              | : | 3,73,000/-                                     |     |
| Financing                                                                                                                                            | : | Self BDT 2,73,000/- (from existing business)   | 73% |
|                                                                                                                                                      |   | Required Investment BDT 1,00,000/- (as equity) | 27% |
| Present salary/drawings from business (estimates)                                                                                                    | : | 7,000/-                                        |     |
| Proposed Salary                                                                                                                                      |   | 7,000/-                                        |     |
| Proposed Business Implementation Plan (i)% of present gross profit margin (ii) Estimated % of proposed gross profit margin (iii) Agreed grace period | : | 10% 10% 05 months.                             |     |
|                                                                                                                                                      |   |                                                |     |