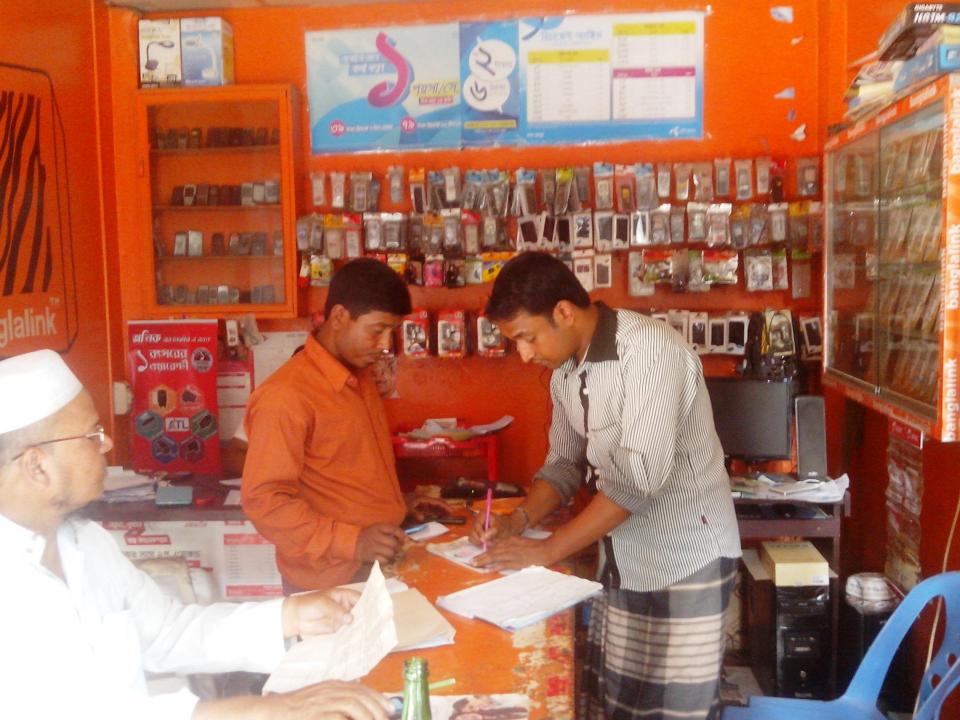

#### PROPOSED NOBIN UDYOKTA BUSINESS INFO

| Business Name                                                                                                                        | • | ShekhTelecom                                                                                       |
|--------------------------------------------------------------------------------------------------------------------------------------|---|----------------------------------------------------------------------------------------------------|
| Address/ Location                                                                                                                    | : | Baira Bazar                                                                                        |
| Total Investment in BDT                                                                                                              | • | 338000                                                                                             |
| Financing                                                                                                                            | • | Self BDT 238000/- (from existing business) 70%<br>Required Investment BDT 100000/- (as equity) 30% |
| Present salary/drawings from business (estimates)                                                                                    | : | BDT 9,000/-                                                                                        |
| Proposed Salary                                                                                                                      |   | BDT 9,000/-                                                                                        |
| Proposed Business  (i) % of present gross profit margin  (ii) Estimated % of proposed gross profit margin  (iii) Agreed grace period | : | 15% 15% 05 months                                                                                  |

## INFO ON EXISTING BUSINESS OPERATIONS

| Particulars                       | Ex    | Existing Business (BDT) |         |  |  |  |  |  |
|-----------------------------------|-------|-------------------------|---------|--|--|--|--|--|
| r at ticulars                     | Daily | Monthly                 | Yearly  |  |  |  |  |  |
| Sales Income (A)                  | 5500  | 165000                  | 1980000 |  |  |  |  |  |
| Less: Cost of Sales (B)           | 4675  | 140250                  | 1683000 |  |  |  |  |  |
| Gross Profit (c)                  | 825   | 24750                   | 297000  |  |  |  |  |  |
| <b>Less : Operating Costs</b>     |       |                         |         |  |  |  |  |  |
| Shop Rent                         |       | 600                     | 7200    |  |  |  |  |  |
| Electricity Bill                  |       | 1000                    | 12000   |  |  |  |  |  |
| Night Guard Bill                  |       | 100                     | 1200    |  |  |  |  |  |
| Entertainment                     |       | 100                     | 1200    |  |  |  |  |  |
| Mobil Bill                        |       | 300                     | 3600    |  |  |  |  |  |
| Present Salary/Drawings (Self)    |       | 9000                    | 108000  |  |  |  |  |  |
| Present Salary - Employee (no. of |       |                         |         |  |  |  |  |  |
| employee-1)                       |       | 4000                    | 48000   |  |  |  |  |  |
| Other Costs                       |       | 200                     | 2400    |  |  |  |  |  |
| Non Cash Item:                    |       |                         |         |  |  |  |  |  |
| Depreciation Expenses             |       |                         |         |  |  |  |  |  |
| (19400*10%)+(31600*15%)           |       | 557                     | 6680    |  |  |  |  |  |
| <b>Total Operating Cost (D)</b>   |       | 15857                   | 190284  |  |  |  |  |  |
| Net Profit (C-D):                 |       | 8893                    | 106716  |  |  |  |  |  |