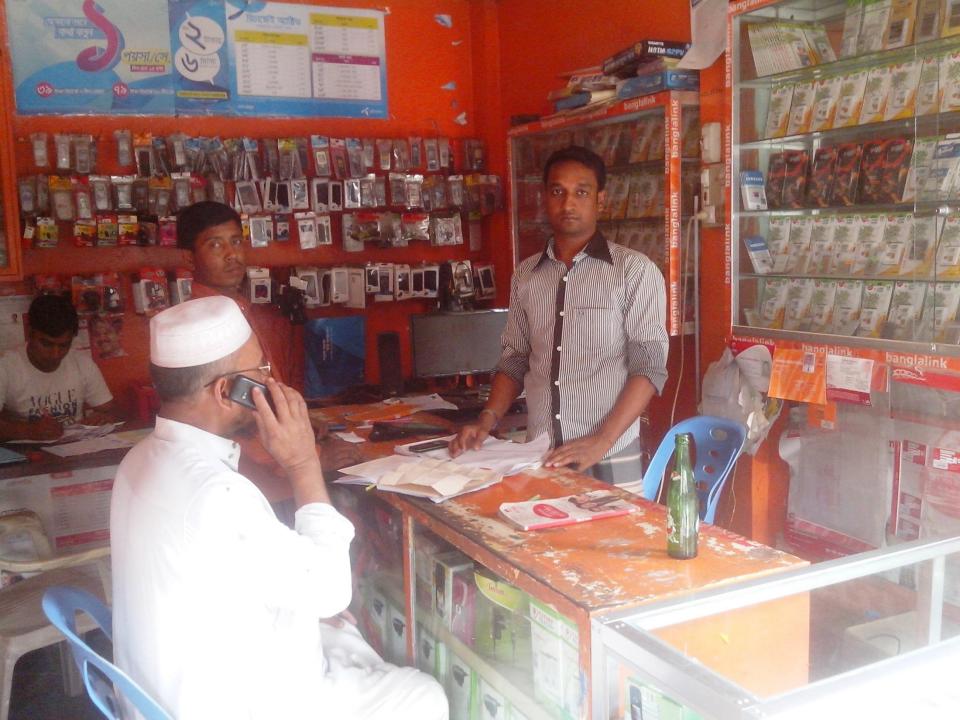

#### PROPOSED NOBIN UDYOKTA BUSINESS INFO

| Business Name                                                                                                                        | • | ShekhTelecom                                                                                       |
|--------------------------------------------------------------------------------------------------------------------------------------|---|----------------------------------------------------------------------------------------------------|
| Address/ Location                                                                                                                    | : | Baira Bazar                                                                                        |
| Total Investment in BDT                                                                                                              | • | 338000                                                                                             |
| Financing                                                                                                                            | • | Self BDT 238000/- (from existing business) 70%<br>Required Investment BDT 100000/- (as equity) 30% |
| Present salary/drawings from business (estimates)                                                                                    | : | BDT 9,000/-                                                                                        |
| Proposed Salary                                                                                                                      |   | BDT 9,000/-                                                                                        |
| Proposed Business  (i) % of present gross profit margin  (ii) Estimated % of proposed gross profit margin  (iii) Agreed grace period | : | 15% 15% 05 months                                                                                  |

## INFO ON EXISTING BUSINESS OPERATIONS

| Particulars                       | Ex    | Existing Business (BDT) |         |  |  |  |  |  |
|-----------------------------------|-------|-------------------------|---------|--|--|--|--|--|
| r at ticulars                     | Daily | Monthly                 | Yearly  |  |  |  |  |  |
| Sales Income (A)                  | 5500  | 165000                  | 1980000 |  |  |  |  |  |
| Less: Cost of Sales (B)           | 4675  | 140250                  | 1683000 |  |  |  |  |  |
| Gross Profit (c)                  | 825   | 24750                   | 297000  |  |  |  |  |  |
| <b>Less : Operating Costs</b>     |       |                         |         |  |  |  |  |  |
| Shop Rent                         |       | 600                     | 7200    |  |  |  |  |  |
| Electricity Bill                  |       | 1000                    | 12000   |  |  |  |  |  |
| Night Guard Bill                  |       | 100                     | 1200    |  |  |  |  |  |
| Entertainment                     |       | 100                     | 1200    |  |  |  |  |  |
| Mobil Bill                        |       | 300                     | 3600    |  |  |  |  |  |
| Present Salary/Drawings (Self)    |       | 9000                    | 108000  |  |  |  |  |  |
| Present Salary - Employee (no. of |       |                         |         |  |  |  |  |  |
| employee-1)                       |       | 4000                    | 48000   |  |  |  |  |  |
| Other Costs                       |       | 200                     | 2400    |  |  |  |  |  |
| Non Cash Item:                    |       |                         |         |  |  |  |  |  |
| Depreciation Expenses             |       |                         |         |  |  |  |  |  |
| (19400*10%)+(31600*15%)           |       | 557                     | 6680    |  |  |  |  |  |
| <b>Total Operating Cost (D)</b>   |       | 15857                   | 190284  |  |  |  |  |  |
| Net Profit (C-D):                 |       | 8893                    | 106716  |  |  |  |  |  |