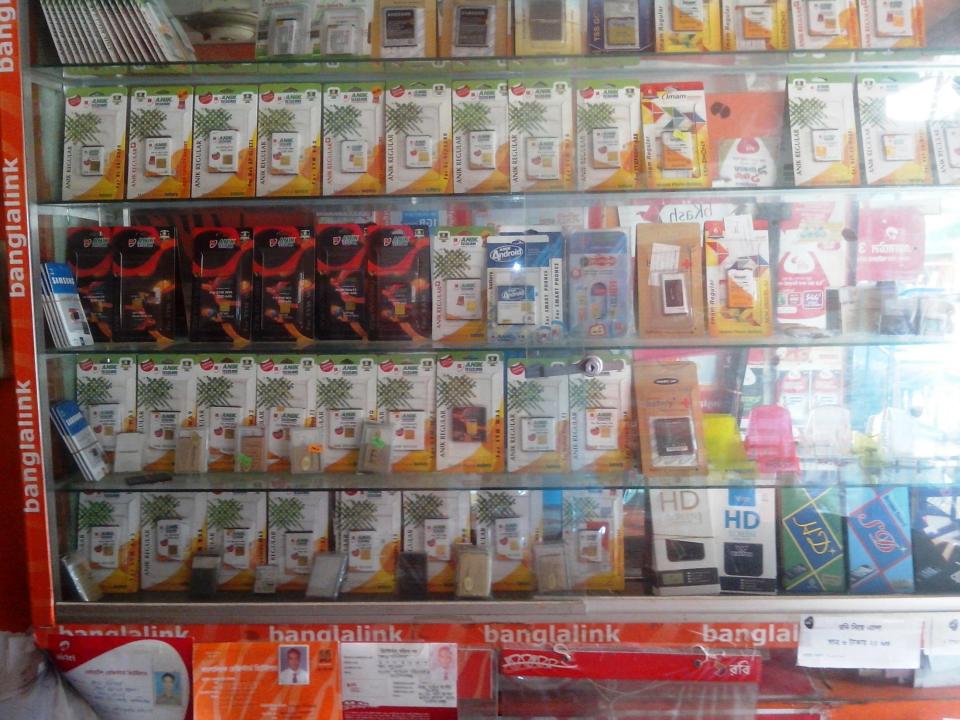

# **Present Investment Breakdown**

| Particulars                               | No. of Item | Price per Unit<br>(BDT) | Total Price (BDT) |
|-------------------------------------------|-------------|-------------------------|-------------------|
| Investment in different categories:       |             |                         |                   |
| (i) Different kinds of items              |             |                         |                   |
| Anik mobile charger                       | 140         | 100                     | 14000             |
| Head phone                                | 90          | 100                     | 9000              |
| Memory card-(8gb+16gb)                    | 20+20       | 200+300                 | 10000             |
| Pendrive                                  | 20          | 500                     | 10000             |
| Flip cover                                | 20          | 200                     | 4000              |
| Mobile Battery                            | 150         | 200                     | 30000             |
| Bkash                                     | -           | -                       | 50000             |
| Mobile load(GP, Robi, Airtel, Banglalink) | <u>-</u>    | <del>-</del>            | 20000             |
| Sim card                                  | 200         | 120                     | 24000             |
| Casing                                    | 100         | 50                      | 5000              |
| Protection paper                          | 20          | 50                      | 1000              |
| Total-1                                   |             |                         | 177000            |