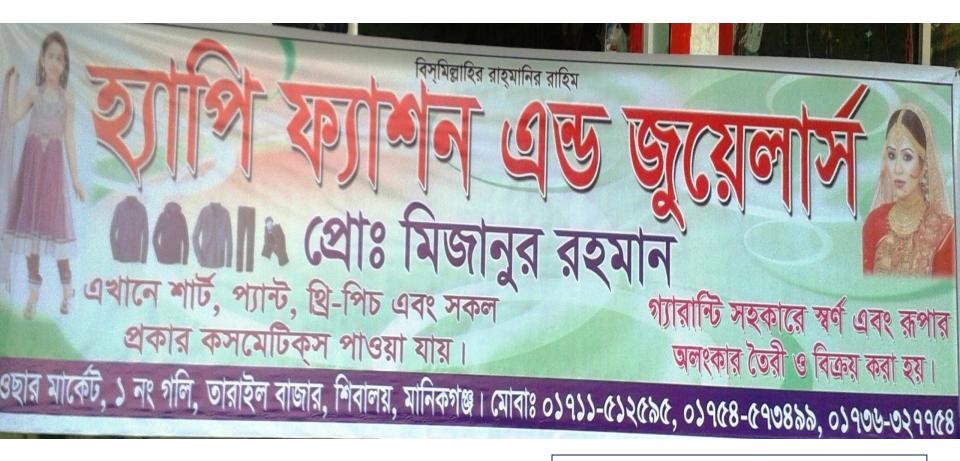

# **HAPPY FASION AND JUEWLARS**

### **PROPOSED NOBIN UDYOKTA BUSINESS INFO**

| Business Name                                          | : | HAPPY FASHION AND JEWELERS                                                                    |
|--------------------------------------------------------|---|-----------------------------------------------------------------------------------------------|
| Address/ Location                                      | : | Toraiyel Bazar, Shibaloy, Manikgonj                                                           |
| Total Investment in BDT                                | : | BDT 5,50,000                                                                                  |
| Financing                                              | : | Self BDT 4,00,000 (from existing business)73%Required Investment BDT 1,50,000/-(as equity)27% |
| Present salary/drawings from business (estimates)      | : | BDT 8,000                                                                                     |
| Proposed Salary                                        |   | BDT 8,000                                                                                     |
| Proposed Business                                      |   |                                                                                               |
| (i)% of present gross profit margin                    | : | 15%                                                                                           |
| (ii) Estimated % of<br>proposed gross profit<br>margin |   | 15%                                                                                           |
| (iii) Agreed grace period                              |   | 5 months                                                                                      |