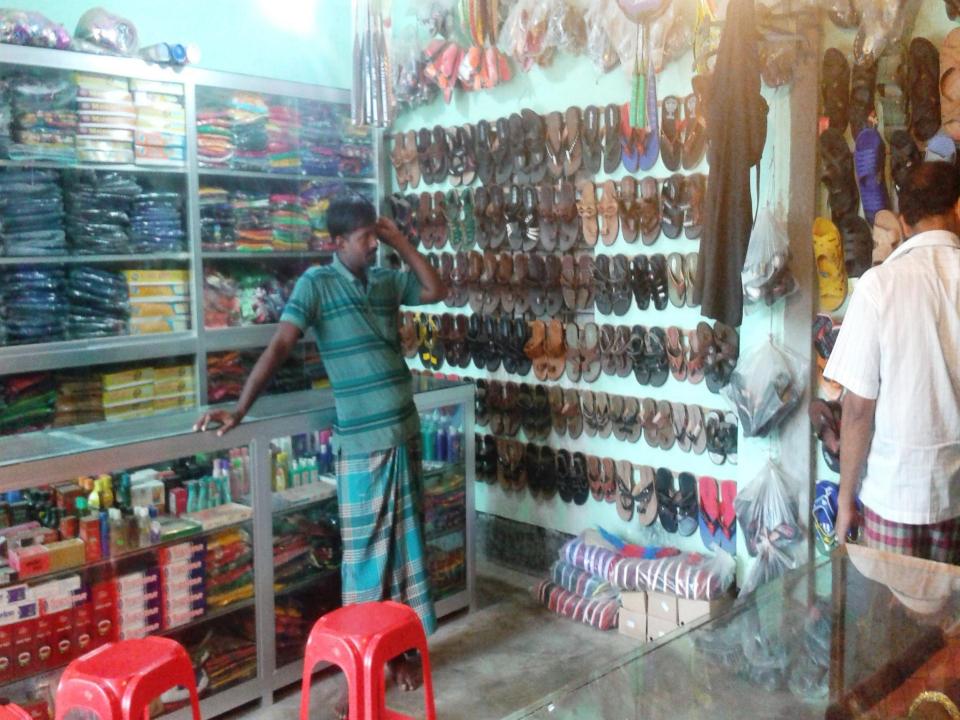

### **PROPOSED NOBIN UDYOKTA BUSINESS INFO**

| Business Name                                          | : | HAPPY FASHION AND JEWELERS                                                                    |
|--------------------------------------------------------|---|-----------------------------------------------------------------------------------------------|
| Address/ Location                                      | : | Toraiyel Bazar, Shibaloy, Manikgonj                                                           |
| Total Investment in BDT                                | : | BDT 5,50,000                                                                                  |
| Financing                                              | : | Self BDT 4,00,000 (from existing business)73%Required Investment BDT 1,50,000/-(as equity)27% |
| Present salary/drawings from business (estimates)      | : | BDT 8,000                                                                                     |
| Proposed Salary                                        |   | BDT 8,000                                                                                     |
| Proposed Business                                      |   |                                                                                               |
| (i)% of present gross profit margin                    | : | 15%                                                                                           |
| (ii) Estimated % of<br>proposed gross profit<br>margin |   | 15%                                                                                           |
| (iii) Agreed grace period                              |   | 5 months                                                                                      |

| Present Stock items        |          |  |  |  |  |
|----------------------------|----------|--|--|--|--|
| Product name with quantity | Amount   |  |  |  |  |
| Garments items             | 1,50,000 |  |  |  |  |
| Ladies items               | 60,000   |  |  |  |  |
| Gents items                | 40,000   |  |  |  |  |
| Baby items                 | 30,000   |  |  |  |  |
| Others (garments)          | 20,000   |  |  |  |  |
| Cosmetics items            | 70,000   |  |  |  |  |
| Soap & shampoo             | 20,000   |  |  |  |  |
| Ladies ornaments           | 20,000   |  |  |  |  |
| Perfume & gents wear       | 15,000   |  |  |  |  |
| Others                     | 15,000   |  |  |  |  |
| Jewelry items              | 1,30,000 |  |  |  |  |
| Gold 3*37,500              | 1,12,500 |  |  |  |  |
| Silver                     | 15,000   |  |  |  |  |
| Others (jewelery)          | 2,500    |  |  |  |  |
| Total                      | 3,50,000 |  |  |  |  |

| Proposed items             |          |  |  |  |  |
|----------------------------|----------|--|--|--|--|
| Product Name with quantity | Amount   |  |  |  |  |
| Garments items             | 30,000   |  |  |  |  |
| Ladies items               | 15,000   |  |  |  |  |
| Gents items                | 15,000   |  |  |  |  |
|                            |          |  |  |  |  |
| Cosmetics items            | 20,000   |  |  |  |  |
| Ladies ornaments           | 10,000   |  |  |  |  |
| Others                     | 10,000   |  |  |  |  |
|                            |          |  |  |  |  |
| Jewelry items              | 1,00,000 |  |  |  |  |
| Gold 2*37,500              | 75,000   |  |  |  |  |
| Silver                     | 25,000   |  |  |  |  |
| Total                      | 1,50,000 |  |  |  |  |