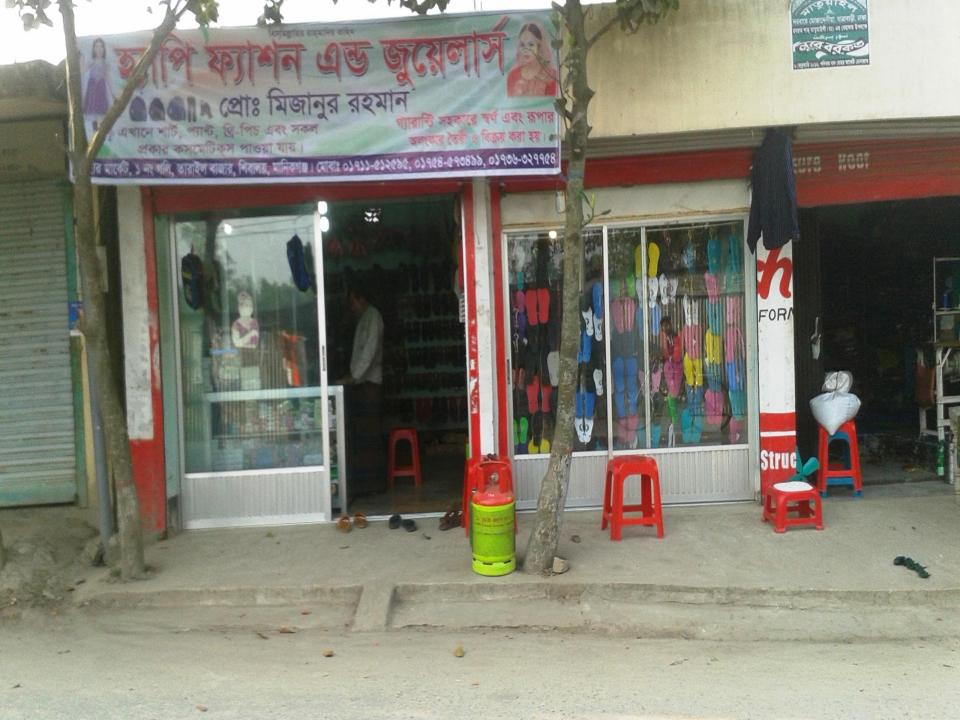

# **HAPPY FASION AND JUEWLARS**

### **PROPOSED NOBIN UDYOKTA BUSINESS INFO**

| Business Name                                          | : | HAPPY FASHION AND JEWELERS                                                                    |
|--------------------------------------------------------|---|-----------------------------------------------------------------------------------------------|
| Address/ Location                                      | : | Toraiyel Bazar, Shibaloy, Manikgonj                                                           |
| Total Investment in BDT                                | : | BDT 5,50,000                                                                                  |
| Financing                                              | : | Self BDT 4,00,000 (from existing business)73%Required Investment BDT 1,50,000/-(as equity)27% |
| Present salary/drawings from business (estimates)      | : | BDT 8,000                                                                                     |
| Proposed Salary                                        |   | BDT 8,000                                                                                     |
| Proposed Business                                      |   |                                                                                               |
| (i)% of present gross profit margin                    | : | 15%                                                                                           |
| (ii) Estimated % of<br>proposed gross profit<br>margin |   | 15%                                                                                           |
| (iii) Agreed grace period                              |   | 5 months                                                                                      |