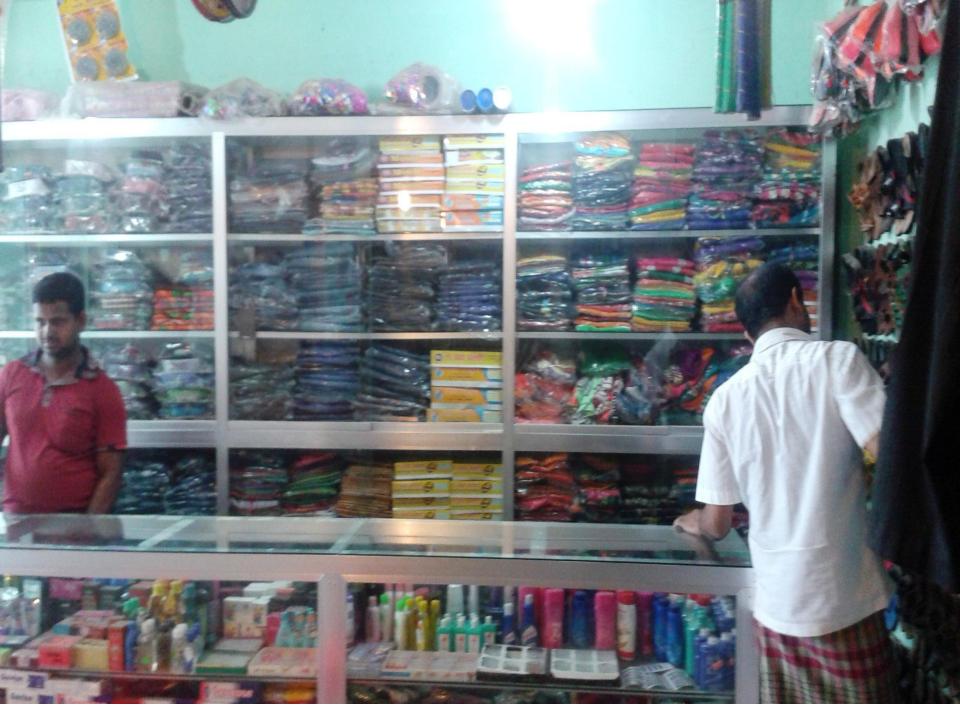

#### BRIEF BIO OF THE PROPOSED NOBIN UDYOKTA (CONT...)

| Present Occupation                       | : | Garments, cosmetics & jewelry Business |
|------------------------------------------|---|----------------------------------------|
| Trade License No                         | : | 99                                     |
| Business Experience<br>And Training Info | : | 14 years                               |
| Other Own/Family Sources of Income       | : | Father (agriculture), brother (job)    |
| Other Own/Family Sources of Liabilities  | : | N/A                                    |
| NU Contact Info                          |   | 01711512594                            |
| NU Project<br>Source/Reference           | : | Shibaloy Unit                          |

### **PROPOSED NOBIN UDYOKTA BUSINESS INFO**

| Business Name                                          | : | HAPPY FASHION AND JEWELERS                                                                    |
|--------------------------------------------------------|---|-----------------------------------------------------------------------------------------------|
| Address/ Location                                      | : | Toraiyel Bazar, Shibaloy, Manikgonj                                                           |
| Total Investment in BDT                                | : | BDT 5,50,000                                                                                  |
| Financing                                              | : | Self BDT 4,00,000 (from existing business)73%Required Investment BDT 1,50,000/-(as equity)27% |
| Present salary/drawings from business (estimates)      | : | BDT 8,000                                                                                     |
| Proposed Salary                                        |   | BDT 8,000                                                                                     |
| Proposed Business                                      |   |                                                                                               |
| (i)% of present gross profit margin                    | : | 15%                                                                                           |
| (ii) Estimated % of<br>proposed gross profit<br>margin |   | 15%                                                                                           |
| (iii) Agreed grace period                              |   | 5 months                                                                                      |