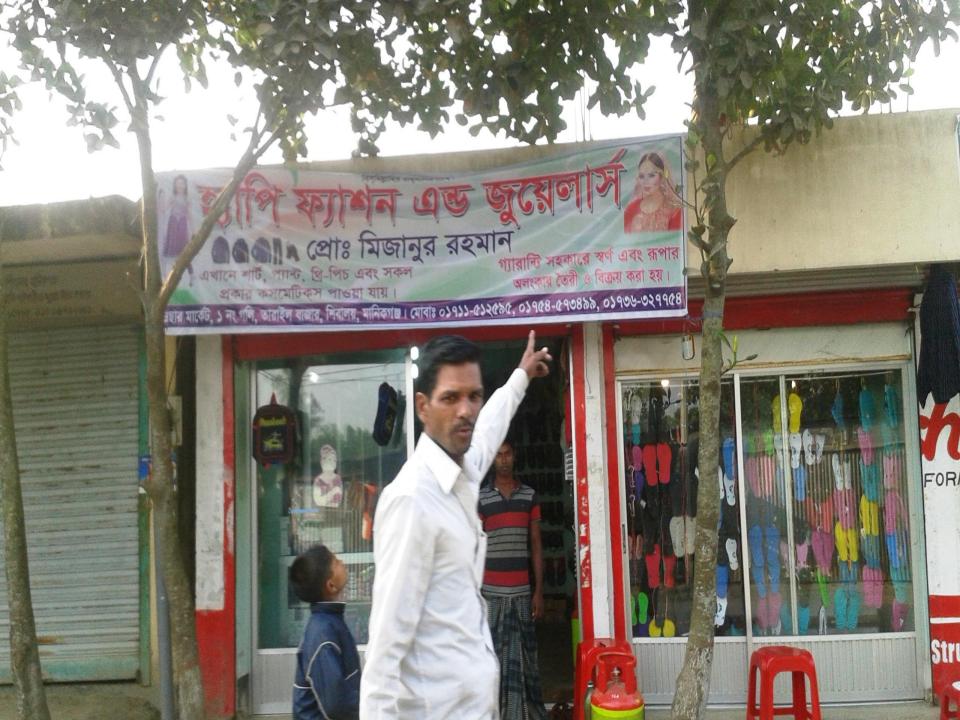

### **PROPOSED NOBIN UDYOKTA BUSINESS INFO**

| Business Name                                          | : | HAPPY FASHION AND JEWELERS                                                                    |
|--------------------------------------------------------|---|-----------------------------------------------------------------------------------------------|
| Address/ Location                                      | : | Toraiyel Bazar, Shibaloy, Manikgonj                                                           |
| Total Investment in BDT                                | : | BDT 5,50,000                                                                                  |
| Financing                                              | : | Self BDT 4,00,000 (from existing business)73%Required Investment BDT 1,50,000/-(as equity)27% |
| Present salary/drawings from business (estimates)      | : | BDT 8,000                                                                                     |
| Proposed Salary                                        |   | BDT 8,000                                                                                     |
| Proposed Business                                      |   |                                                                                               |
| (i)% of present gross profit margin                    | : | 15%                                                                                           |
| (ii) Estimated % of<br>proposed gross profit<br>margin |   | 15%                                                                                           |
| (iii) Agreed grace period                              |   | 5 months                                                                                      |