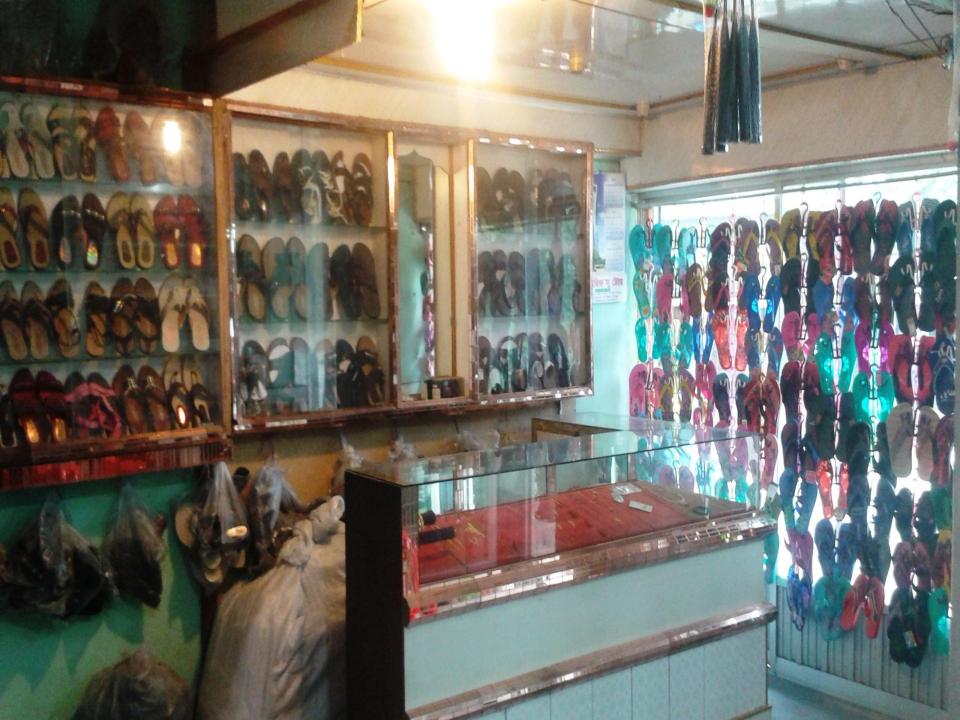

### **PROPOSED NOBIN UDYOKTA BUSINESS INFO**

| Business Name                                          | : | HAPPY FASHION AND JEWELERS                                                                    |
|--------------------------------------------------------|---|-----------------------------------------------------------------------------------------------|
| Address/ Location                                      | : | Toraiyel Bazar, Shibaloy, Manikgonj                                                           |
| Total Investment in BDT                                | : | BDT 5,50,000                                                                                  |
| Financing                                              | : | Self BDT 4,00,000 (from existing business)73%Required Investment BDT 1,50,000/-(as equity)27% |
| Present salary/drawings from business (estimates)      | : | BDT 8,000                                                                                     |
| Proposed Salary                                        |   | BDT 8,000                                                                                     |
| Proposed Business                                      |   |                                                                                               |
| (i)% of present gross profit margin                    | : | 15%                                                                                           |
| (ii) Estimated % of<br>proposed gross profit<br>margin |   | 15%                                                                                           |
| (iii) Agreed grace period                              |   | 5 months                                                                                      |

| Present Stock items        |          |  |  |  |  |
|----------------------------|----------|--|--|--|--|
| Product name with quantity | Amount   |  |  |  |  |
| Garments items             | 1,50,000 |  |  |  |  |
| Ladies items               | 60,000   |  |  |  |  |
| Gents items                | 40,000   |  |  |  |  |
| Baby items                 | 30,000   |  |  |  |  |
| Others (garments)          | 20,000   |  |  |  |  |
| Cosmetics items            | 70,000   |  |  |  |  |
| Soap & shampoo             | 20,000   |  |  |  |  |
| Ladies ornaments           | 20,000   |  |  |  |  |
| Perfume & gents wear       | 15,000   |  |  |  |  |
| Others                     | 15,000   |  |  |  |  |
| Jewelry items              | 1,30,000 |  |  |  |  |
| Gold 3*37,500              | 1,12,500 |  |  |  |  |
| Silver                     | 15,000   |  |  |  |  |
| Others (jewelery)          | 2,500    |  |  |  |  |
| Total                      | 3,50,000 |  |  |  |  |

| Proposed items             |          |  |  |  |  |
|----------------------------|----------|--|--|--|--|
| Product Name with quantity | Amount   |  |  |  |  |
| Garments items             | 30,000   |  |  |  |  |
| Ladies items               | 15,000   |  |  |  |  |
| Gents items                | 15,000   |  |  |  |  |
|                            |          |  |  |  |  |
| Cosmetics items            | 20,000   |  |  |  |  |
| Ladies ornaments           | 10,000   |  |  |  |  |
| Others                     | 10,000   |  |  |  |  |
|                            |          |  |  |  |  |
| Jewelry items              | 1,00,000 |  |  |  |  |
| Gold 2*37,500              | 75,000   |  |  |  |  |
| Silver                     | 25,000   |  |  |  |  |
| Total                      | 1,50,000 |  |  |  |  |