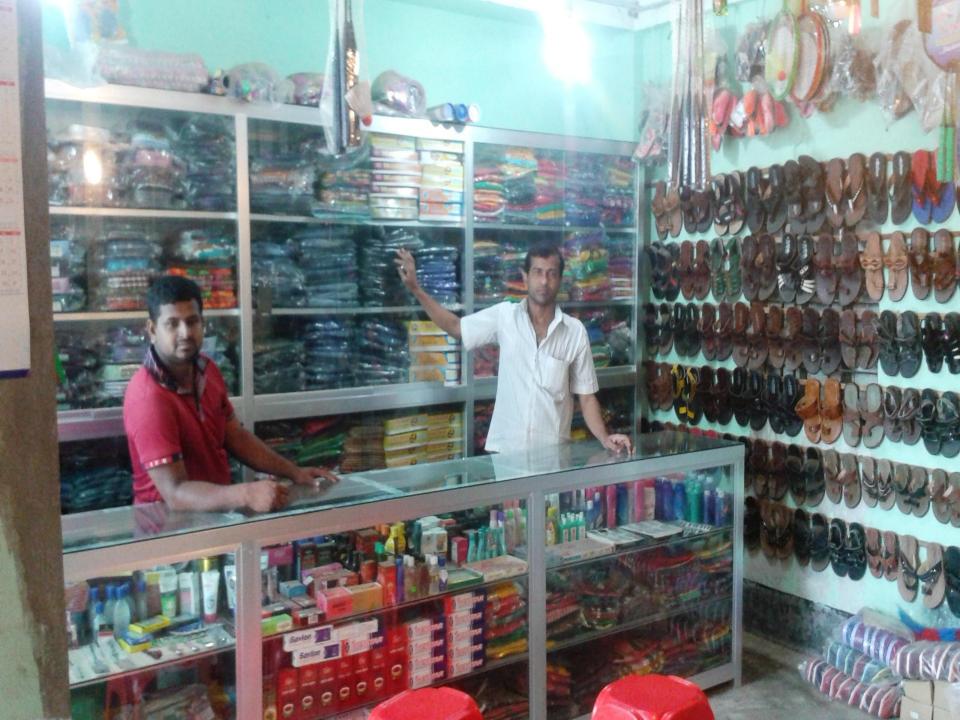

#### BRIEF BIO OF THE PROPOSED NOBIN UDYOKTA (CONT...)

| Present Occupation                       | : | Garments, cosmetics & jewelry Business |
|------------------------------------------|---|----------------------------------------|
| Trade License No                         | : | 99                                     |
| Business Experience<br>And Training Info | : | 14 years                               |
| Other Own/Family Sources of Income       | : | Father (agriculture), brother (job)    |
| Other Own/Family Sources of Liabilities  | : | N/A                                    |
| NU Contact Info                          |   | 01711512594                            |
| NU Project<br>Source/Reference           | : | Shibaloy Unit                          |

| Present Stock items        |          |  |  |  |  |
|----------------------------|----------|--|--|--|--|
| Product name with quantity | Amount   |  |  |  |  |
| Garments items             | 1,50,000 |  |  |  |  |
| Ladies items               | 60,000   |  |  |  |  |
| Gents items                | 40,000   |  |  |  |  |
| Baby items                 | 30,000   |  |  |  |  |
| Others (garments)          | 20,000   |  |  |  |  |
| Cosmetics items            | 70,000   |  |  |  |  |
| Soap & shampoo             | 20,000   |  |  |  |  |
| Ladies ornaments           | 20,000   |  |  |  |  |
| Perfume & gents wear       | 15,000   |  |  |  |  |
| Others                     | 15,000   |  |  |  |  |
| Jewelry items              | 1,30,000 |  |  |  |  |
| Gold 3*37,500              | 1,12,500 |  |  |  |  |
| Silver                     | 15,000   |  |  |  |  |
| Others (jewelery)          | 2,500    |  |  |  |  |
| Total                      | 3,50,000 |  |  |  |  |