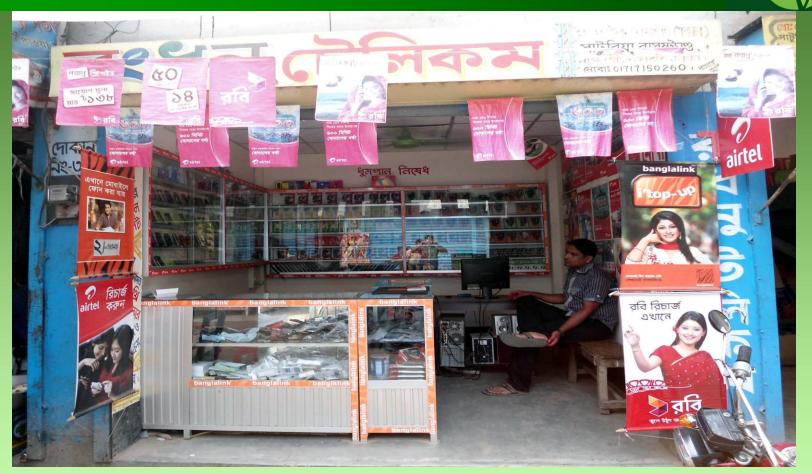

#### **PROPOSED BUSINESS Info.**

| Business Name                                            | : | Rangdhonu Telecom                                                                                   |
|----------------------------------------------------------|---|-----------------------------------------------------------------------------------------------------|
| Address/ Location                                        | : | Saturia Bazaar, Saturia, Manikgong.                                                                 |
| Total Investment in BDT                                  | : | BDT 500,000                                                                                         |
| Financing                                                | : | Self BDT : 400,000 (from existing business)- 80%Required Investment BDT : 100,000 (as equity)- 20 % |
| Present salary/drawings from business (estimates)        | : | BDT 7,000                                                                                           |
| Proposed Salary                                          |   | BDT 7,000                                                                                           |
| i. Proposed Business % of<br>present gross profit margin | : | 15%                                                                                                 |
| ii. Estimated % of proposed gross profit margin          | : | 15%                                                                                                 |
| iii. Agreed grace period                                 | : | 5 months                                                                                            |
|                                                          |   |                                                                                                     |