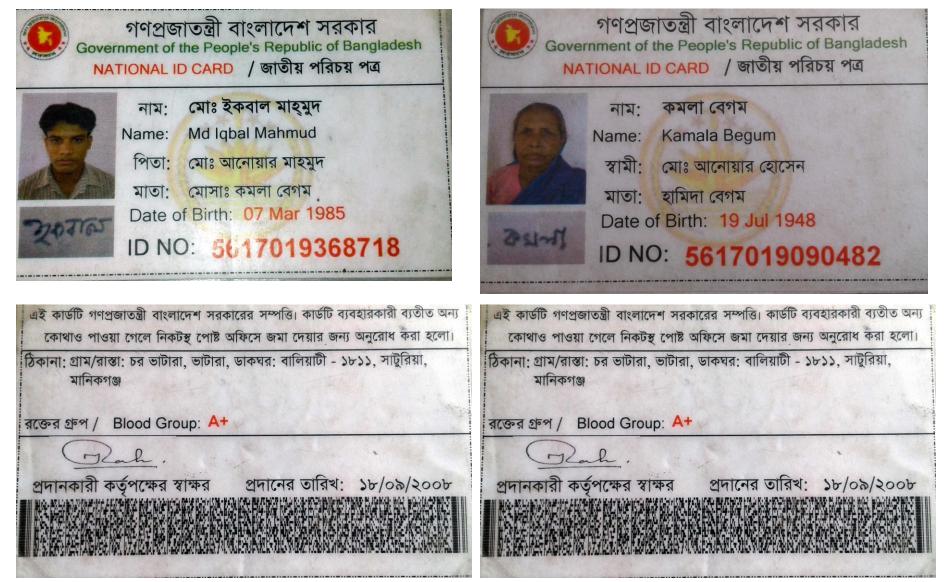

#### **BRIEF BIO OF THE PROPOSED NOBIN UDYOKTA**

2

| Name                                                                                                                                                                           | :   | Md. Iqbal Mahmud                                                                                                                                                                                                                                                           |
|--------------------------------------------------------------------------------------------------------------------------------------------------------------------------------|-----|----------------------------------------------------------------------------------------------------------------------------------------------------------------------------------------------------------------------------------------------------------------------------|
| Age                                                                                                                                                                            | :   | 07-03-1985 (31Years)                                                                                                                                                                                                                                                       |
| Marital status                                                                                                                                                                 | :   | Married                                                                                                                                                                                                                                                                    |
| Children                                                                                                                                                                       | :   | N/A                                                                                                                                                                                                                                                                        |
| No. of siblings:                                                                                                                                                               | :   | 03 Brother and 05 Sister                                                                                                                                                                                                                                                   |
| Parent's and GB related Info<br>(i) Who is GB member<br>(ii) Mother's name<br>(iii) Father's name<br>(iv) GB member's info                                                     | :   | Mother<br>Mother Father<br>Mrs. Kamala Begum<br>Md. Anoyer Hossain<br>Member since: 03/01/2001<br>Branch:Ganggutiya ,Dhamrai, Centre no.39,<br>Group:03<br>Loanee No.N/A First Ioan: Tk. 3,000/-<br>Total Amount Received: Tk. 150,000<br>Existing Ioan: N/A Outstanding/A |
| <i>Further Information:</i><br>(v) Who pays GB loan installment<br>(vi) Mobile lady<br>(vii) Grameen Education Loan<br>(viii) Any other loan like GCCN, GKF etc<br>(ix) Others | : : | N/A<br>N/A<br>N/A<br>N/A<br>N/A                                                                                                                                                                                                                                            |
| Education                                                                                                                                                                      | :   | H.S.C GT Social Business Unit, Dhamrai                                                                                                                                                                                                                                     |

NU's mother has been a member of Grameen Bank since 2001. At first his mother took a loan amount of 3000 BDT from Grameen Bank. She invested the money in her husband's business. NU's father pays the last GB Loan. NU's mother gradually improved their life standard by using GB loan.