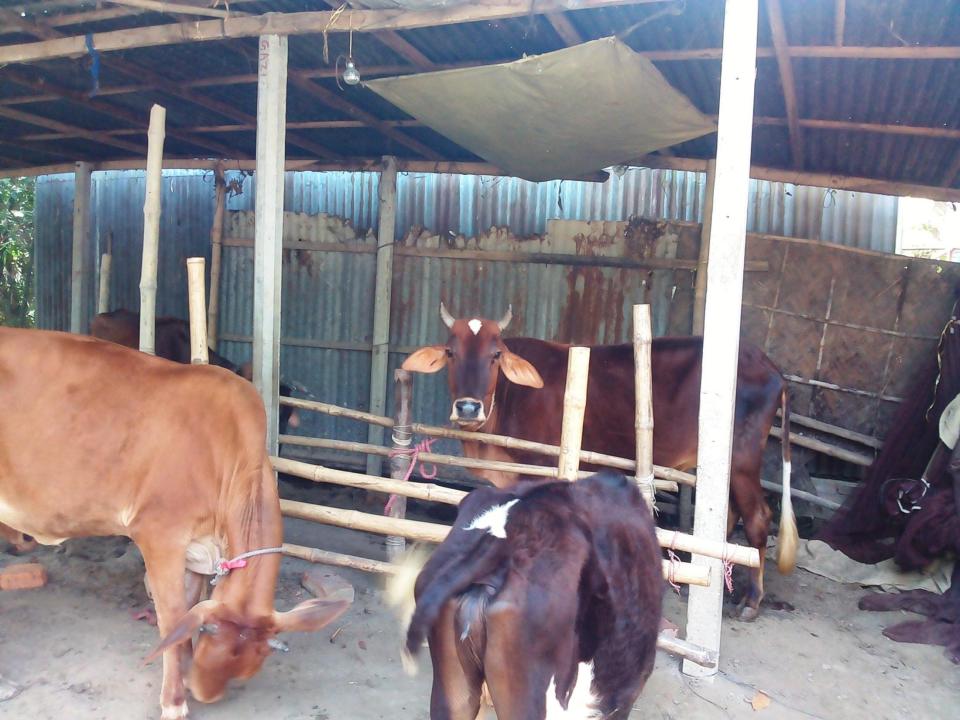

| 1,25,000     |              |              |
| 2.2 | Payment of GB Loan                                | -            |              |              |
| 2.3 | Investment Pay Back (Including Ownership Tr. Fee) | 50,000       | 50,000       | 50,000       |
|     | Total Cash Outflow                                | 1,75,000     | 50,000       | 50,000       |
| 3.0 | Net Cash Surplus                                  | 86,360       | 2,21,200     | 4,03,200     |

#### **SWOT Analysis**

## Strength

- > Availability of Products Sourcing.
- ➤ Skilled & 03 Years of Experience

### **W**EAKNESS

➤ Lack of capital

### **O**PPORTUNITIES

- > Expansion Of Business
- > Only one in this area.
- > To acquire financial solvency

#### THREATS

- > Fire
- > Theft
- Diseases

# Picture































#### গণপ্রজাতন্ত্রী বাংলাদেশ সরকার

Government of the People's Republic of Bangladesh NATIONALID CARD / জাতীয় পরিচয় পত্র



নাম: মোঃ নাজমূল হাসান

Name: MD. NAJMUL HASSAN

পিতা: মোঃ সেন্টু মিয়া

মাতা: নারগিছ বেগম

Date of Birth: 15 Dec 1994

ID NO: 19945614687000078

এই কার্ডটি গণপ্রজাতন্ত্রী বাংলাদেশ সরকারের সম্পত্তি। কার্ডটি ব্যবহারকারী বাতীত অন্য কোথাও পাওয়া গেলে নিকটস্থ পোল্ট অফিসে জমা দেবার জন্য অনুরোধ করা হলো।

ঠিকানা: বাসা/হোভিং: ৪২১, গ্রাম/রাস্তা: ধলাই, ডাকঘর: নবগ্রাম - ১৮০০, মানিকগঞ্জ সদর, মানিকগঞ্জ

প্রদানকারী কর্তৃপক্ষের স্বাক্ষর

প্রদানের তারিখ: ০৬/০৯/২০১৩



ক্ৰমিক নং - 27 नारेलन नर - 229/2020-) व হানীর সরকার (ইউনিয়ন পরিষদ) অধ্যাদেশ ১৯৮৩ইং এর ৫৫নং বিধি অনুসারে ১ম তপসিলের নেং আইটেমের (প্রকেসন, ট্রেড, কলিং) ব্যবসা/পেশার জন্য অনুমতি পত্র নিম্নে বর্ণিত ব্য