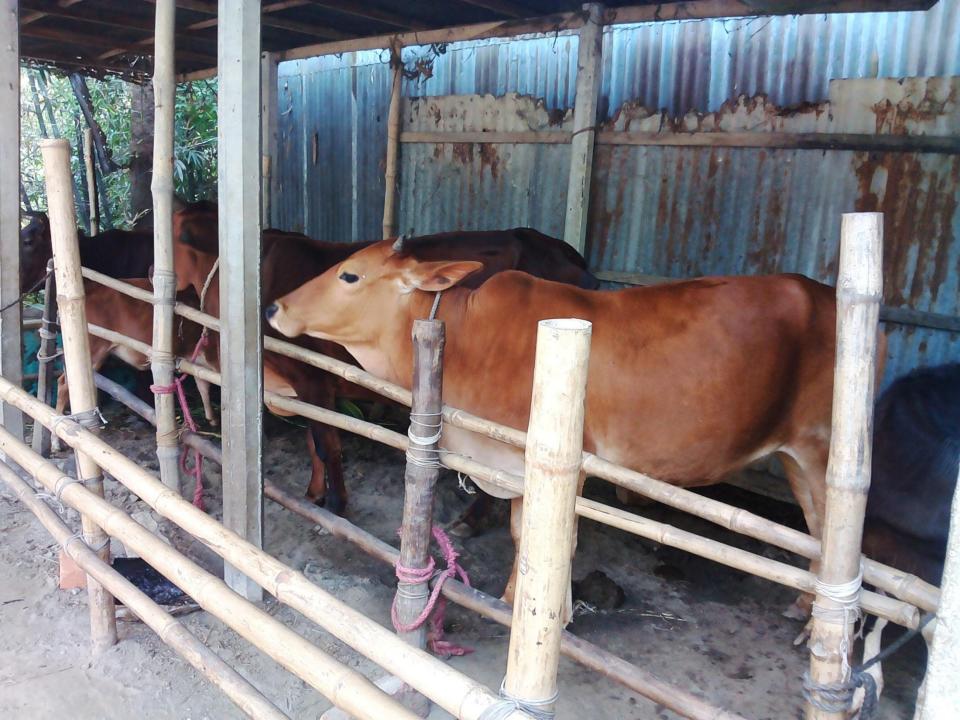

| 1,25,000     |              |              |
| 2.2 | Payment of GB Loan                                | -            |              |              |
| 2.3 | Investment Pay Back (Including Ownership Tr. Fee) | 50,000       | 50,000       | 50,000       |
|     | Total Cash Outflow                                | 1,75,000     | 50,000       | 50,000       |
| 3.0 | Net Cash Surplus                                  | 86,360       | 2,21,200     | 4,03,200     |

#### **SWOT Analysis**

## Strength

- > Availability of Products Sourcing.
- ➤ Skilled & 03 Years of Experience

### **W**EAKNESS

➤ Lack of capital

### **O**PPORTUNITIES

- > Expansion Of Business
- > Only one in this area.
- > To acquire financial solvency

#### THREATS

- > Fire
- > Theft
- Diseases

# Picture































#### গণপ্রজাতন্ত্রী বাংলাদেশ সরকার

Government of the People's Republic of Bangladesh NATIONALID CARD / জাতীয় পরিচয় পত্র



নাম: মোঃ নাজমূল হাসান

Name: MD. NAJMUL HASSAN

পিতা: মোঃ সেন্টু মিয়া

মাতা: নারগিছ বেগম

Date of Birth: 15 Dec 1994

ID NO: 19945614687000078

এই কার্ডটি গণপ্রজাতন্ত্রী বাংলাদেশ সরকারের সম্পত্তি। কার্ডটি ব্যবহারকারী বাতীত অন্য কোথাও পাওয়া গেলে নিকটস্থ পোল্ট অফিসে জমা দেবার জন্য অনুরোধ করা হলো।

ঠিকানা: বাসা/হোভিং: ৪২১, গ্রাম/রাস্তা: ধলাই, ডাকঘর: নবগ্রাম - ১৮০০, মানিকগঞ্জ সদর, মানিকগঞ্জ

প্রদানকারী কর্তৃপক্ষের স্বাক্ষর

প্রদানের তারিখ: ০৬/০৯/২০১৩



ক্ৰমিক নং - 27 नारेलन नर - 229/2020-) व হানীর সরকার (ইউনিয়ন পরিষদ) অধ্যাদেশ ১৯৮৩ইং এর ৫৫নং বিধি অনুসারে ১ম তপসিলের নেং আইটেমের (প্রকেসন, ট্রেড, কলিং) ব্যবসা/পেশার জন্য অনুমতি পত্র নিম্নে বর্ণিত ব্যক্