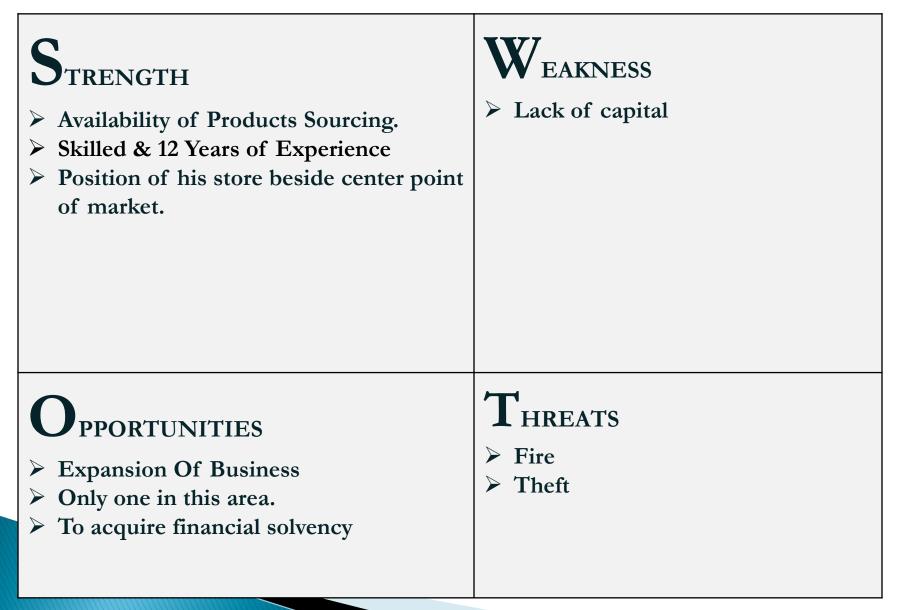

# BRIEF BIO OF THE PROPOSED NOBIN UDYOKTA (CONT...)

| Present Occupation                         | : | Cloth Selling and Tailoring |
|--------------------------------------------|---|-----------------------------|
| Trade License                              |   | 188( 2015-2016)             |
| Business Experience                        | : | 12 Years                    |
| And Training Info                          | : | N/A                         |
| Other Own/Family Sources of<br>Income      | : | Father (agriculture)        |
| Other Own/Family Sources of<br>Liabilities | : | N/A                         |
| NU Contact Info                            | : | 01777055350                 |
| NU Project Source/Reference                | : | Shibaloy Unit               |

# **PROPOSED NOBIN UDYOKTA BUSINESS INFO**

| Business Name                                                                                                                                                                    | : | M/S New Model Tailor                                                                              |
|----------------------------------------------------------------------------------------------------------------------------------------------------------------------------------|---|---------------------------------------------------------------------------------------------------|
| Address/ Location                                                                                                                                                                | : | Falshatiya Bazar, Shibaloy, Manikgonj.                                                            |
| Total Investment in BDT                                                                                                                                                          | : | BDT 2,00,000                                                                                      |
| Financing                                                                                                                                                                        | : | Self BDT 1,20,000 (from existing business) 60%<br>Required Investment BDT 80,000/-(as equity) 40% |
| Present salary/drawings from business (estimates)                                                                                                                                | : | BDT 7,000                                                                                         |
| Proposed Salary                                                                                                                                                                  |   | BDT 8,500                                                                                         |
| <ul> <li>Proposed Business</li> <li>(i) % of present gross profit margin</li> <li>(ii) Estimated % of proposed gross profit margin</li> <li>(iii) Agreed grace period</li> </ul> | : | 20%<br>20%<br>5 months                                                                            |