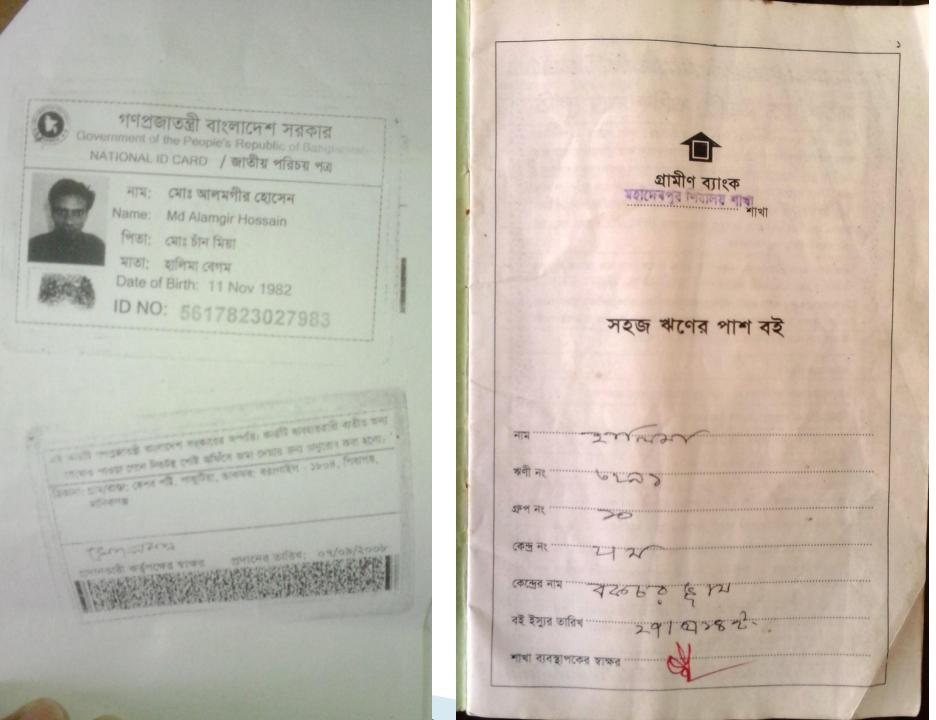

### **BRIEF BIO OF THE PROPOSED NOBIN UDYOKTA**

| Name                                                                                                                       | : | Md. Alamgir Hossain                                                                                                                                                                                                   |
|----------------------------------------------------------------------------------------------------------------------------|---|-----------------------------------------------------------------------------------------------------------------------------------------------------------------------------------------------------------------------|
| Age                                                                                                                        | : | 34 Years                                                                                                                                                                                                              |
| Marital status                                                                                                             | : | Married                                                                                                                                                                                                               |
| Children                                                                                                                   | : | 1 Son and 1 Daughter                                                                                                                                                                                                  |
| No. of siblings:                                                                                                           | : | 1 Brother(NU) and 2 Sisters                                                                                                                                                                                           |
| Parent's and GB related Info<br>(i) Who is GB member<br>(ii) Mother's name<br>(iii) Father's name<br>(iv) GB member's info | : | Mother<br>Mrs. Halima Begum<br>Md. Chanmia<br>Member since: 01/3/1990<br>Branch: Mohadebpur, Centre no.2/M, Group:10<br>Loanee No: 3291, First loan: BDT 5,000/-<br>Existing loan: BDT 25,000 Outstanding: BDT 12,127 |
| Further Information:                                                                                                       | : | NU's Father                                                                                                                                                                                                           |
| (v) Who pays GB loan installment                                                                                           |   | N/A                                                                                                                                                                                                                   |
| (vi) Mobile lady                                                                                                           | : | N/A                                                                                                                                                                                                                   |
| (vii) Grameen Education Loan                                                                                               | : | N/A                                                                                                                                                                                                                   |
| (viii) Any other loan like GCCN, GKF                                                                                       | : | N/A                                                                                                                                                                                                                   |
| (ix) Others                                                                                                                | : |                                                                                                                                                                                                                       |
| Education                                                                                                                  | : | Class-8                                                                                                                                                                                                               |

# BRIEF BIO OF THE PROPOSED NOBIN UDYOKTA (CONT...)

| Present Occupation                         | : | Cloth Selling and Tailoring |
|--------------------------------------------|---|-----------------------------|
| Trade License                              |   | 188( 2015-2016)             |
| Business Experience                        | : | 12 Years                    |
| And Training Info                          | : | N/A                         |
| Other Own/Family Sources of<br>Income      | : | Father (agriculture)        |
| Other Own/Family Sources of<br>Liabilities | : | N/A                         |
| NU Contact Info                            | : | 01777055350                 |
| NU Project Source/Reference                | : | Shibaloy Unit               |