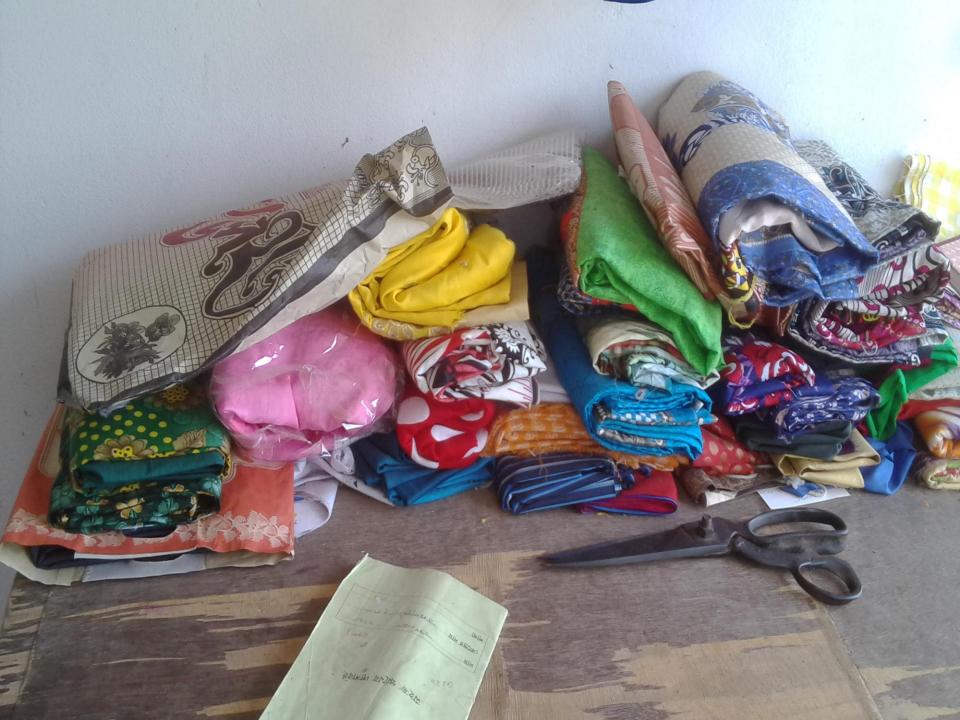

# **PRESENT & PROPOSED INVESTMENT BREAKDOWN**

| Present items |        |  |  |
|---------------|--------|--|--|
| Product Name  | Amount |  |  |
| Modena voiles | 15000  |  |  |
| Poplins       | 10000  |  |  |
| Rajib cotton  | 10000  |  |  |
| Koyel cotton  | 10000  |  |  |
| Tory cotton   | 8000   |  |  |
| Print cotton  | 6000   |  |  |
| Three piece   | 6000   |  |  |
| Machineries   | 20000  |  |  |
| Total         | 85000  |  |  |

| Present items             |        |  |  |
|---------------------------|--------|--|--|
| Product Name              | Amount |  |  |
| Shirt piece               | 10000  |  |  |
| Pent piece                | 10000  |  |  |
| Three piece               | 10000  |  |  |
| voiles                    | 10000  |  |  |
| Modena voiles             | 10000  |  |  |
| Print cotton              | 10000  |  |  |
| Tory cotton               | 10000  |  |  |
| Others (Equip. & Cottons) | 10000  |  |  |
| Total                     | 80000  |  |  |