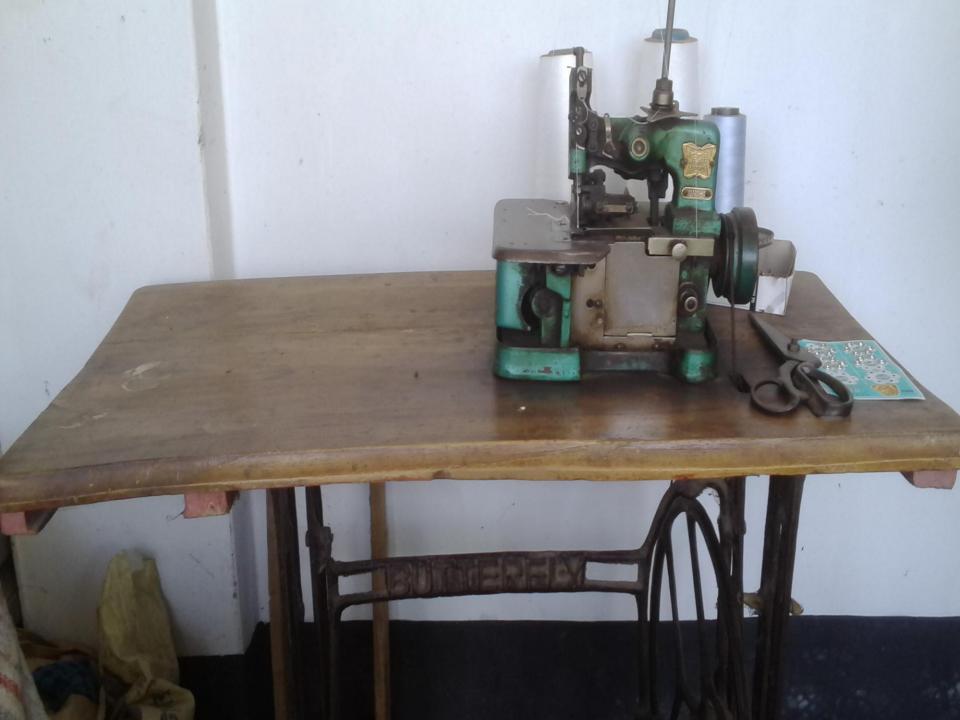

# **PRESENT & PROPOSED INVESTMENT BREAKDOWN**

| Present items |        |  |  |
|---------------|--------|--|--|
| Product Name  | Amount |  |  |
| Modena voiles | 15000  |  |  |
| Poplins       | 10000  |  |  |
| Rajib cotton  | 10000  |  |  |
| Koyel cotton  | 10000  |  |  |
| Tory cotton   | 8000   |  |  |
| Print cotton  | 6000   |  |  |
| Three piece   | 6000   |  |  |
| Machineries   | 20000  |  |  |
| Total         | 85000  |  |  |