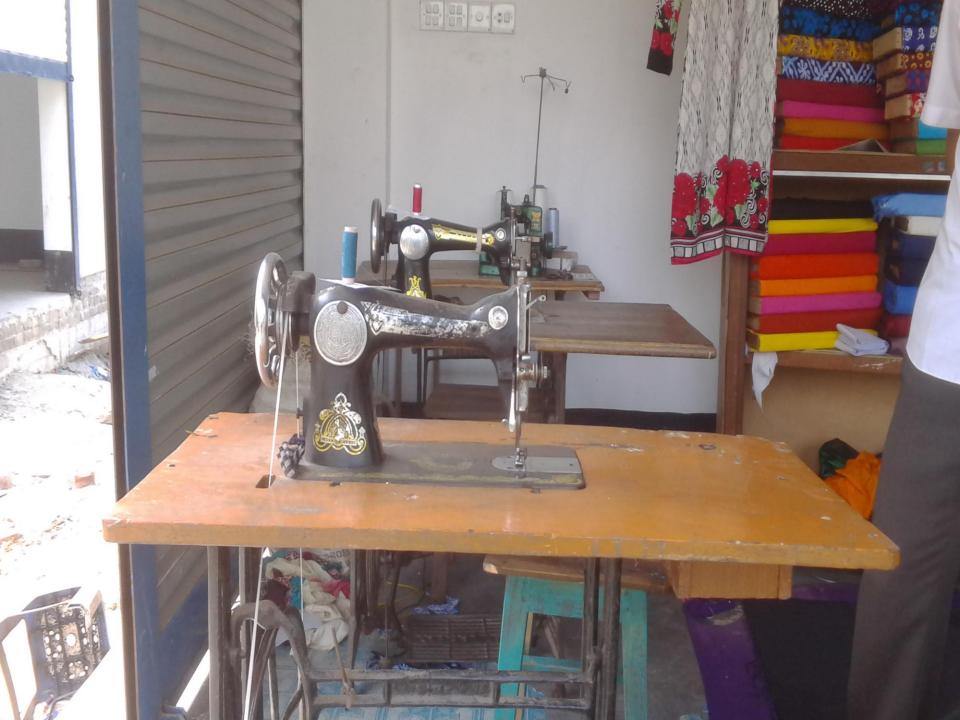

# **PROPOSED NOBIN UDYOKTA BUSINESS INFO**

| Business Name                                                                                                                                                                    | : | M/S New Model Tailor                                                                              |
|----------------------------------------------------------------------------------------------------------------------------------------------------------------------------------|---|---------------------------------------------------------------------------------------------------|
| Address/ Location                                                                                                                                                                | : | Falshatiya Bazar, Shibaloy, Manikgonj.                                                            |
| Total Investment in BDT                                                                                                                                                          | : | BDT 2,00,000                                                                                      |
| Financing                                                                                                                                                                        | : | Self BDT 1,20,000 (from existing business) 60%<br>Required Investment BDT 80,000/-(as equity) 40% |
| Present salary/drawings from business (estimates)                                                                                                                                | : | BDT 7,000                                                                                         |
| Proposed Salary                                                                                                                                                                  |   | BDT 8,500                                                                                         |
| <ul> <li>Proposed Business</li> <li>(i) % of present gross profit margin</li> <li>(ii) Estimated % of proposed gross profit margin</li> <li>(iii) Agreed grace period</li> </ul> | : | 20%<br>20%<br>5 months                                                                            |

# **PRESENT & PROPOSED INVESTMENT BREAKDOWN**

| Present items |        |  |  |
|---------------|--------|--|--|
| Product Name  | Amount |  |  |
| Modena voiles | 15000  |  |  |
| Poplins       | 10000  |  |  |
| Rajib cotton  | 10000  |  |  |
| Koyel cotton  | 10000  |  |  |
| Tory cotton   | 8000   |  |  |
| Print cotton  | 6000   |  |  |
| Three piece   | 6000   |  |  |
| Machineries   | 20000  |  |  |
| Total         | 85000  |  |  |