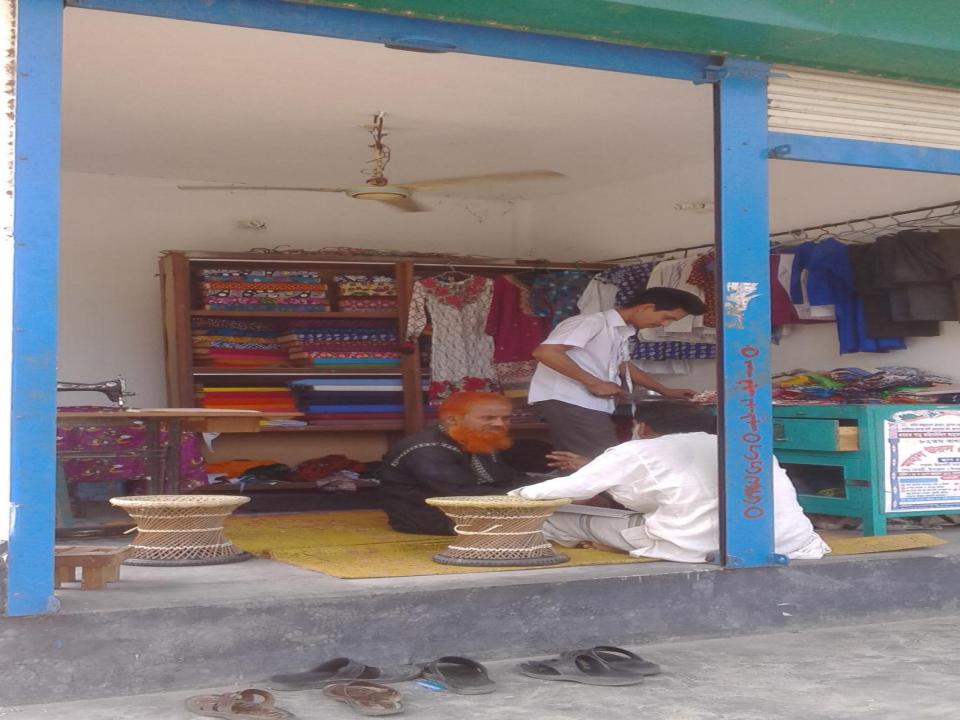

# **PROPOSED NOBIN UDYOKTA BUSINESS INFO**

| Business Name                                                                                                                                                                    | : | M/S New Model Tailor                                                                              |
|----------------------------------------------------------------------------------------------------------------------------------------------------------------------------------|---|---------------------------------------------------------------------------------------------------|
| Address/ Location                                                                                                                                                                | : | Falshatiya Bazar, Shibaloy, Manikgonj.                                                            |
| Total Investment in BDT                                                                                                                                                          | : | BDT 2,00,000                                                                                      |
| Financing                                                                                                                                                                        | : | Self BDT 1,20,000 (from existing business) 60%<br>Required Investment BDT 80,000/-(as equity) 40% |
| Present salary/drawings from business (estimates)                                                                                                                                | : | BDT 7,000                                                                                         |
| Proposed Salary                                                                                                                                                                  |   | BDT 8,500                                                                                         |
| <ul> <li>Proposed Business</li> <li>(i) % of present gross profit margin</li> <li>(ii) Estimated % of proposed gross profit margin</li> <li>(iii) Agreed grace period</li> </ul> | : | 20%<br>20%<br>5 months                                                                            |