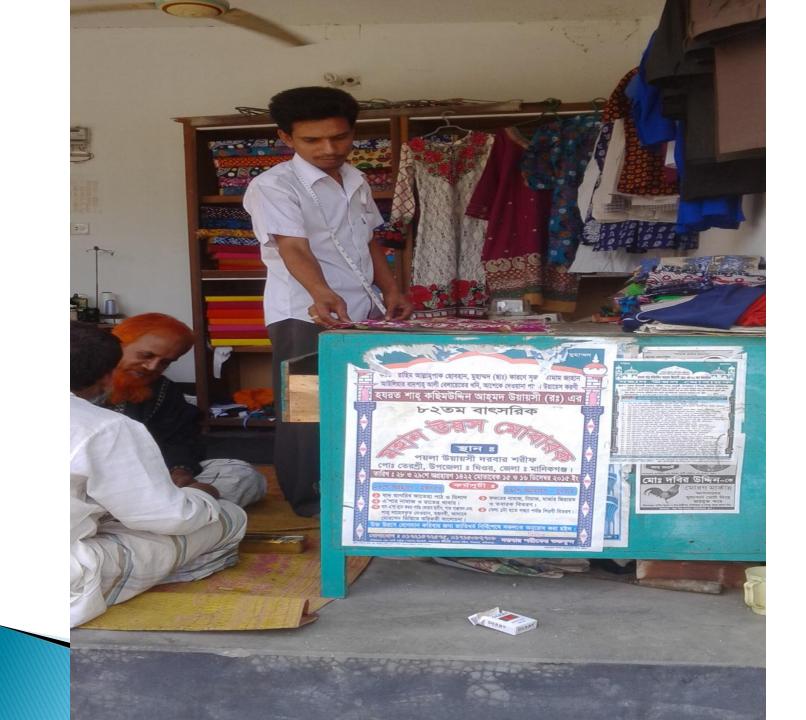

# BRIEF BIO OF THE PROPOSED NOBIN UDYOKTA (CONT...)

| Present Occupation                         | : | Cloth Selling and Tailoring |
|--------------------------------------------|---|-----------------------------|
| Trade License                              |   | 188( 2015-2016)             |
| Business Experience                        | : | 12 Years                    |
| And Training Info                          | : | N/A                         |
| Other Own/Family Sources of<br>Income      | : | Father (agriculture)        |
| Other Own/Family Sources of<br>Liabilities | : | N/A                         |
| NU Contact Info                            | : | 01777055350                 |
| NU Project Source/Reference                | : | Shibaloy Unit               |

# **PROPOSED NOBIN UDYOKTA BUSINESS INFO**

| Business Name                                                                                                                                                                    | : | M/S New Model Tailor                                                                              |
|----------------------------------------------------------------------------------------------------------------------------------------------------------------------------------|---|---------------------------------------------------------------------------------------------------|
| Address/ Location                                                                                                                                                                | : | Falshatiya Bazar, Shibaloy, Manikgonj.                                                            |
| Total Investment in BDT                                                                                                                                                          | : | BDT 2,00,000                                                                                      |
| Financing                                                                                                                                                                        | : | Self BDT 1,20,000 (from existing business) 60%<br>Required Investment BDT 80,000/-(as equity) 40% |
| Present salary/drawings from business (estimates)                                                                                                                                | : | BDT 7,000                                                                                         |
| Proposed Salary                                                                                                                                                                  |   | BDT 8,500                                                                                         |
| <ul> <li>Proposed Business</li> <li>(i) % of present gross profit margin</li> <li>(ii) Estimated % of proposed gross profit margin</li> <li>(iii) Agreed grace period</li> </ul> | : | 20%<br>20%<br>5 months                                                                            |