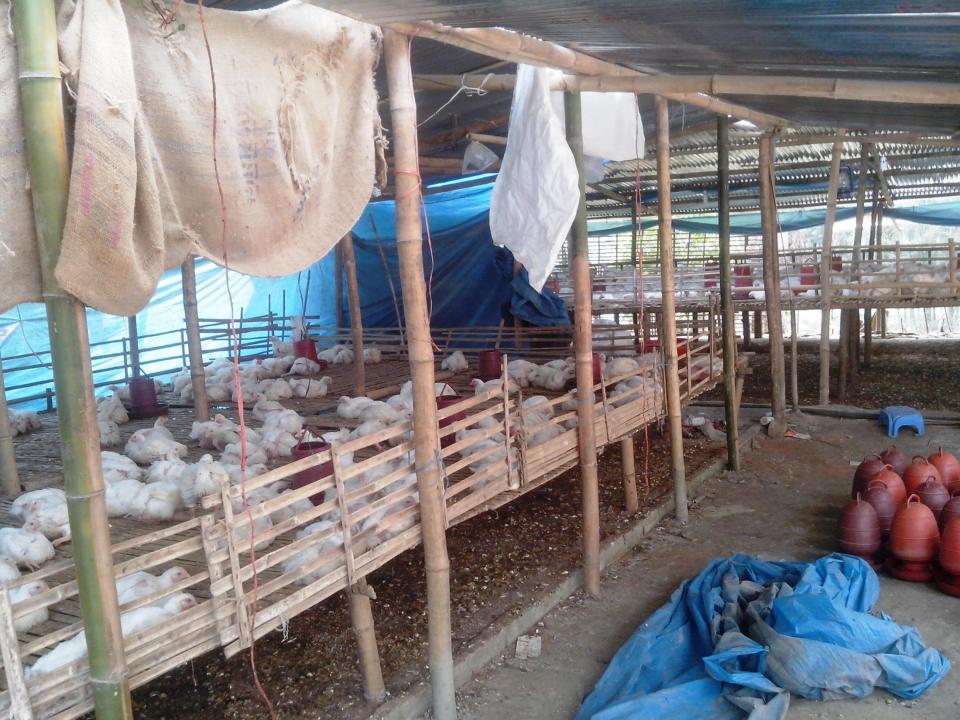

#### PRESENT & PROPOSED INVESTMENT BREAKDOWN

| Particulars                                                             | Existing<br>Business (BDT) | Proposed<br>(BDT) | Total<br>(BDT) |
|-------------------------------------------------------------------------|----------------------------|-------------------|----------------|
| Investments in different categories:                                    | (1)                        | (2)               | (1+2)          |
| Present Items:     Hen-   200000     Feed-   18000     Medicine-   6000 | 290000                     |                   | 290000         |
| Medicine- 4000<br>Different kinds of Item - 62000<br>Proposed items:    |                            | 1,00,000          | 1,00,000       |
| Total Capital                                                           | 290000                     | 1,00,000          | 390000         |

#### **Present Investment Breakdown**

| Particulars                  | No. of Item | Price per Unit (BDT) | Total Price (BDT) |
|------------------------------|-------------|----------------------|-------------------|
| Hen                          | 1000 p      |                      |                   |
|                              |             | 200                  | 200000            |
| Feed                         | 8 bag       | 2250                 | 18000             |
| Medicine                     |             |                      |                   |
|                              | 20 bottle   | 300                  | 6000              |
| Medicine                     |             |                      |                   |
|                              | 20 packet   | 200                  | 4000              |
| Total-1                      |             |                      |                   |
|                              | -           | -                    | 228000            |
| Different kinds of Furniture |             |                      |                   |
|                              |             |                      |                   |
| House                        | 02          | 30000                | 60000             |
| Water pot                    | 80 p        | 25                   | 2000              |
| Food pot                     | 80p         | 25                   | 2000              |
| Light                        | 10          | 150                  | 1500              |
| Hopper                       | 02          | 400                  | 800               |
| Balti                        | 04          | 200                  | 800               |
| Holder                       | 20          | 10                   | 200               |
| Tar                          | 01 coil     | 2500                 | 2500              |

#### **Present Investment Breakdown**

| Particulars | No. of Item | Price per Unit (BDT) | Total Price (BDT) |
|-------------|-------------|----------------------|-------------------|
| Harkin      | 04          | 100                  | 400               |
| Cooker      | 02          | 150                  | 300               |
| Chair       | 04          | 300                  | 1200              |
| Boal        | 02          | 150                  | 300               |
| Total-2     | _           | -                    | 62000             |
| Total(1+2)  |             |                      | 290000            |
|             |             |                      |                   |
|             |             |                      |                   |
|             |             |                      |                   |

#### **Proposed Investment Breakdown**

| Particulars                         | No. of Item | Price per Unit (BDT) | Total Price (BDT) |
|-------------------------------------|-------------|----------------------|-------------------|
|                                     |             |                      |                   |
|                                     |             |                      |                   |
| Investment in different categories: |             |                      |                   |
| (i) Different kinds of stock item   |             |                      |                   |
| Chicken                             | 500         | 60                   | 30000             |
| Feed                                | 6 bag       | 2150                 | 12900             |
| New poultry khamar                  | -           | -                    | 57100             |
| Total                               | -           | _                    | 100000            |