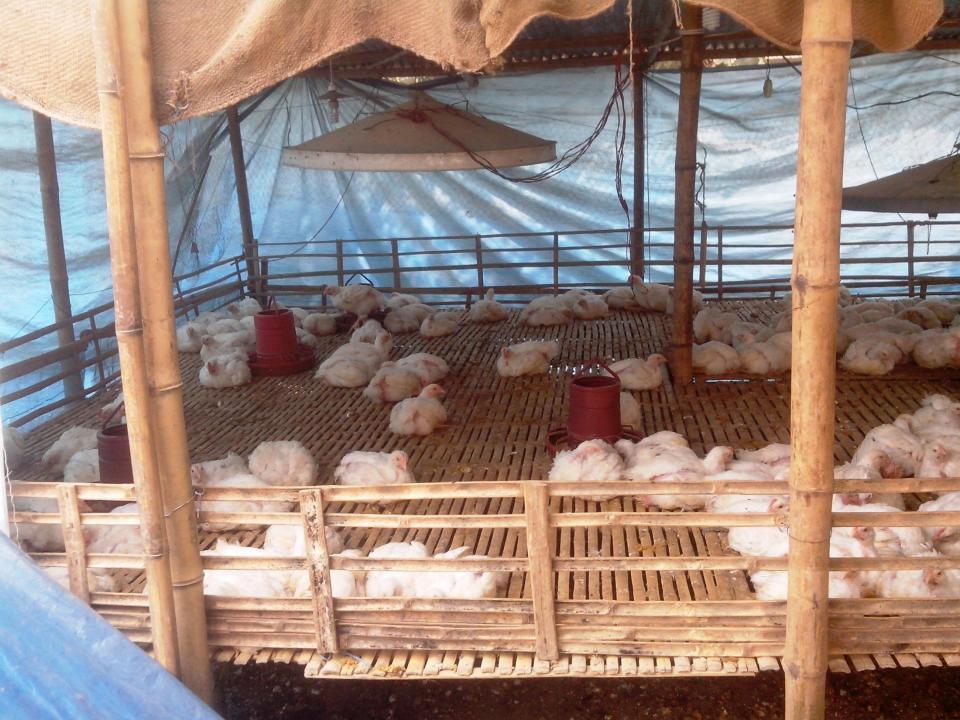

#### PROPOSED NOBIN UDYOKTA BUSINESS INFO

| Business Name                                                                       | : | Dewan Bayezid Poultry Khamar                                                                      |
|-------------------------------------------------------------------------------------|---|---------------------------------------------------------------------------------------------------|
| Address/ Location                                                                   | : | Badda. Baira Singair Manikgonj                                                                    |
| Total Investment in BDT                                                             | : | BDT 390000                                                                                        |
| Financing                                                                           | : | Self BDT 290000 (from existing business) 74%<br>Required Investment BDT 1,00,000/-(as equity) 26% |
| Present salary/drawings<br>from business (estimates)                                | • | BDT 9,000                                                                                         |
| Proposed Salary                                                                     |   | BDT 9,000                                                                                         |
| Proposed Business<br>(i) % of present gross<br>profit margin<br>(ii) Estimated % of | : | 10%                                                                                               |
| proposed gross profit<br>margin<br>(iii) Agreed grace period                        |   | 5 Months                                                                                          |

#### PRESENT & PROPOSED INVESTMENT BREAKDOWN

| Particulars                                                             | Existing<br>Business (BDT) | Proposed<br>(BDT) | Total<br>(BDT) |
|-------------------------------------------------------------------------|----------------------------|-------------------|----------------|
| Investments in different categories:                                    | (1)                        | (2)               | (1+2)          |
| Present Items:     Hen-   200000     Feed-   18000     Medicine-   6000 | 290000                     |                   | 290000         |
| Medicine- 4000<br>Different kinds of Item - 62000<br>Proposed items:    |                            | 1,00,000          | 1,00,000       |
| Total Capital                                                           | 290000                     | 1,00,000          | 390000         |