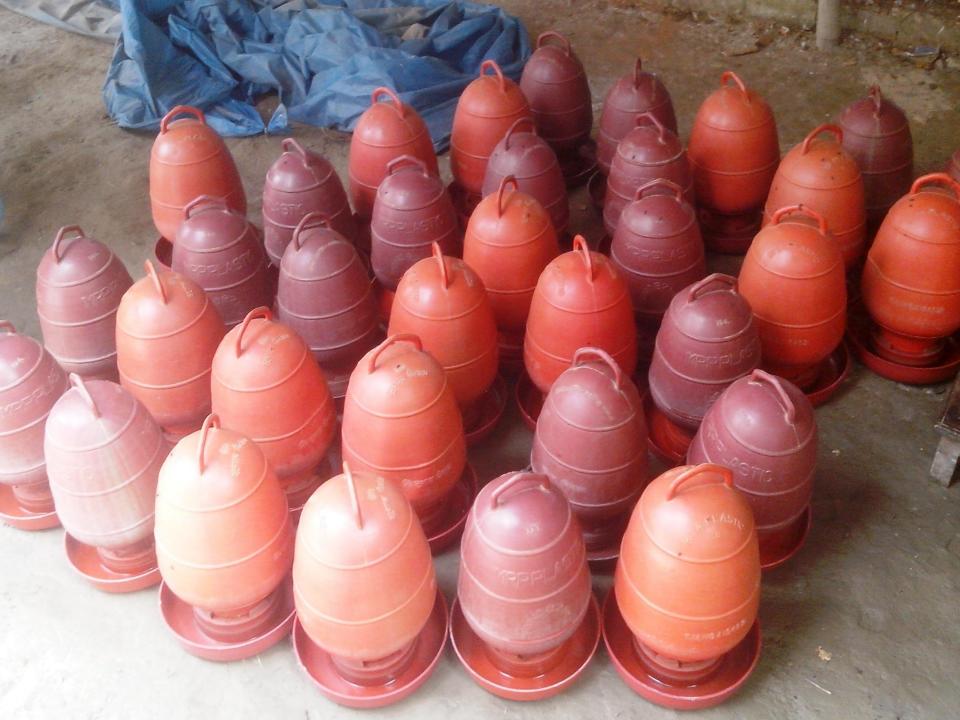

#### **Proposed Investment Breakdown**

| Particulars                         | No. of Item | Price per Unit (BDT) | Total Price (BDT) |
|-------------------------------------|-------------|----------------------|-------------------|
|                                     |             |                      |                   |
|                                     |             |                      |                   |
| Investment in different categories: |             |                      |                   |
| (i) Different kinds of stock item   |             |                      |                   |
| Chicken                             | 500         | 60                   | 30000             |
| Feed                                | 6 bag       | 2150                 | 12900             |
| New poultry khamar                  | -           | -                    | 57100             |
| Total                               | -           | _                    | 100000            |