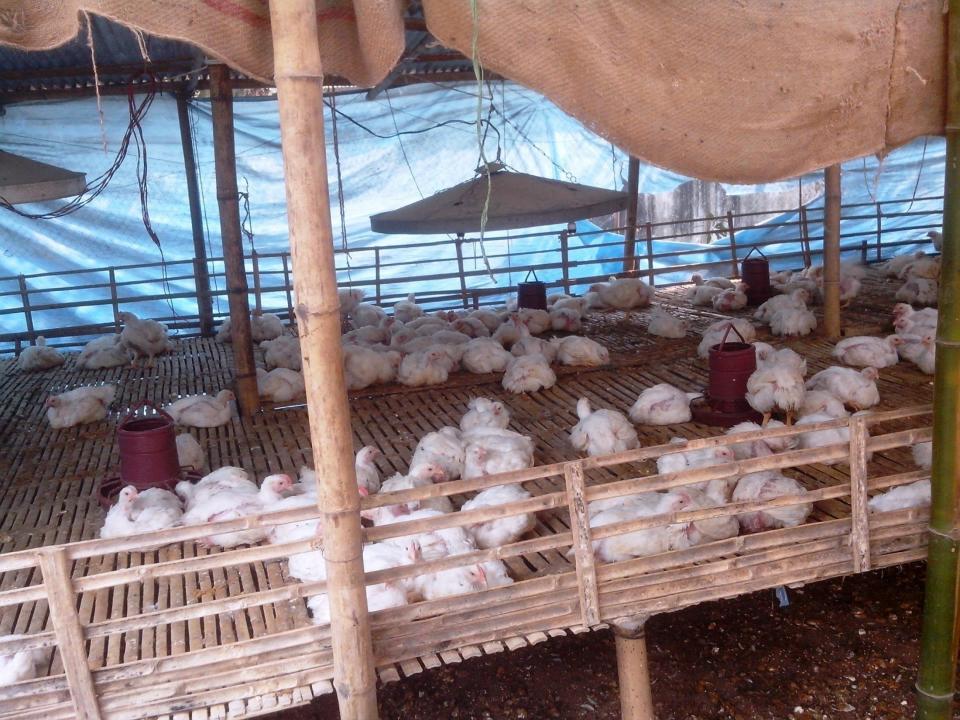

# Pictures

এই কাম্রী পারেমামঞ্জী বাংগারেশ নরকরের সম্পত্তি, গাম্রী ব্যবহারকাই ব্যক্তিক ক্ষন্য ক্ষেপ্তাও পাওয়া গেরেন নিকরি গেরী অবিদে ক্ষরা দেয়ার ক্ষণ্য অনুযোগ করা হয়ে। রিজান: রাজ্যারারা, বাচ্চা, ভারপার; বারারা - ১৮২১, শিংশাইর, মনিকাল্প