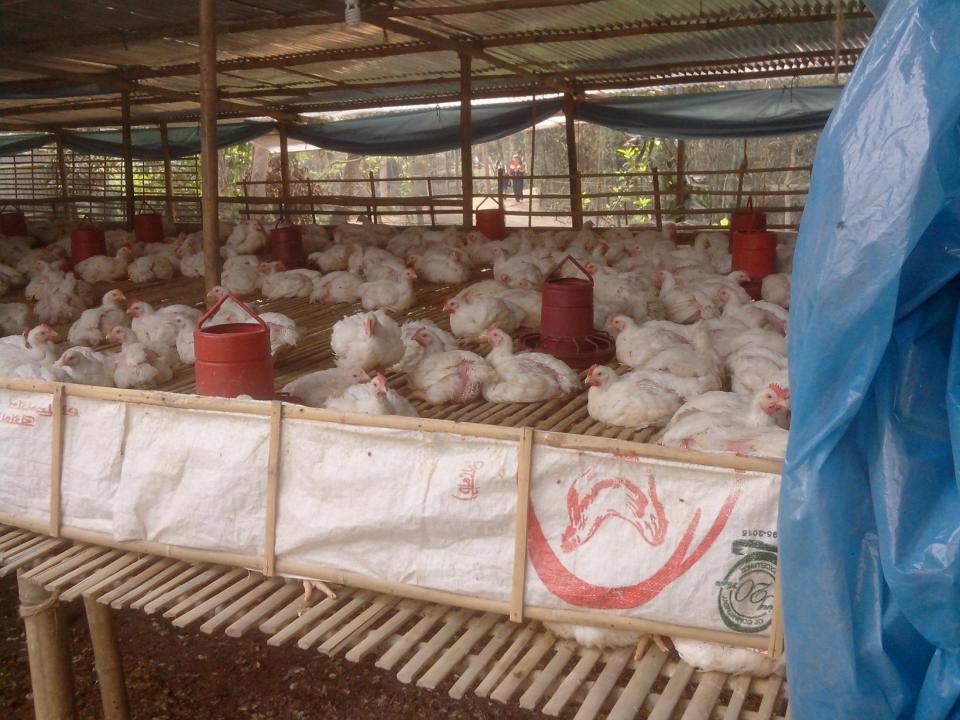

# Pictures

এই কাম্রী পারেমামঞ্জী বাংগারেশ নরকরের সম্পত্তি, গাম্রী ব্যবহারকাই ব্যক্তিক ক্ষন্য ক্ষেপ্তাও পাওয়া গেরেন নিকরি গেরী অবিদে ক্ষরা দেয়ার ক্ষণ্য অনুযোগ করা হয়ে। রিজান: রাজ্যারারা, বাচ্চা, ভারপার; বারারা - ১৮২১, শিংশাইর, মনিকাল্প