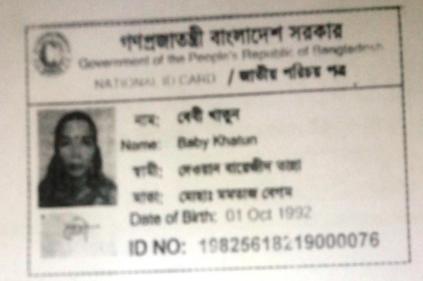

# Pictures

এই কাম্রী পারেমামঞ্জী বাংগারেশ নরকরের সম্পত্তি, গাম্রী ব্যবহারকাই ব্যক্তিক ক্ষন্য ক্ষেপ্তাও পাওয়া গেরেন নিকরি গেরী অবিদে ক্ষরা দেয়ার ক্ষণ্য অনুযোগ করা হয়ে। রিজান: রাজ্যারারা, বাচ্চা, ভারপার; বারারা - ১৮২১, শিংশাইর, মনিকাল্প