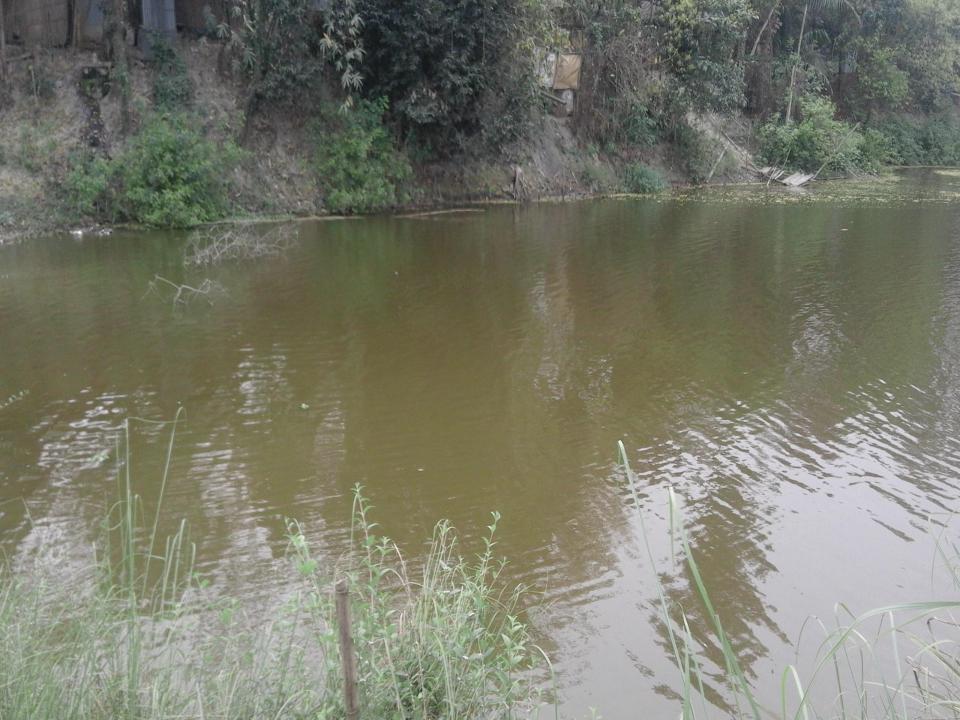

### PROPOSED NOBIN UDYOKTA BUSINESS INFO

| Business Name                                                                                             | : | Ma Motsho Khamar                                                                                 |
|-----------------------------------------------------------------------------------------------------------|---|--------------------------------------------------------------------------------------------------|
| Address/ Location                                                                                         | : | Dubuliya , Shibaloy , Manikgonj.                                                                 |
| Total Investment in BDT                                                                                   | : | BDT 7,00,000                                                                                     |
| Financing                                                                                                 | : | Self BDT 6,00,000 (from existing business) 86% Required Investment BDT 1,00,000/-(as equity) 14% |
| Present salary/drawings from business (estimates)                                                         | : | BDT 8,000                                                                                        |
| Proposed Salary                                                                                           |   | BDT 8,000                                                                                        |
| Proposed Business  (i) % of present gross profit margin  (ii) Estimated % of proposed gross profit margin | : | 40%                                                                                              |
| (iii) Agreed grace period                                                                                 |   | 5 months                                                                                         |

### PRESENT & PROPOSED INVESTMENT BREAKDOWN

| Particulars                                                             | Existing Business (BDT) | Proposed (BDT) | Total (BDT) |
|-------------------------------------------------------------------------|-------------------------|----------------|-------------|
| Investments in different categories:                                    | (1)                     | (2)            | (1+2)       |
| i. Present items:  Advance : 4,00,000  Feed : 20,000  Fishes : 1,80,000 | 6,00,000/=              |                | 6,00,000/=  |
| Proposed Items:  Fishes : 50,000/=  Feed : 50,000/=                     |                         | 1,00,000/=     | 1,00,000/=  |
| Total Capital                                                           | 6,00,000/-              | 1,00,000/-     | 7,00,000/-  |

N.B: 1. Total 2 ponds(118+85=203 shotanso/2 Accor)

2. Lease for 5 years, when 05 years deed will finish Advance 4,00,000 taka will also finish.