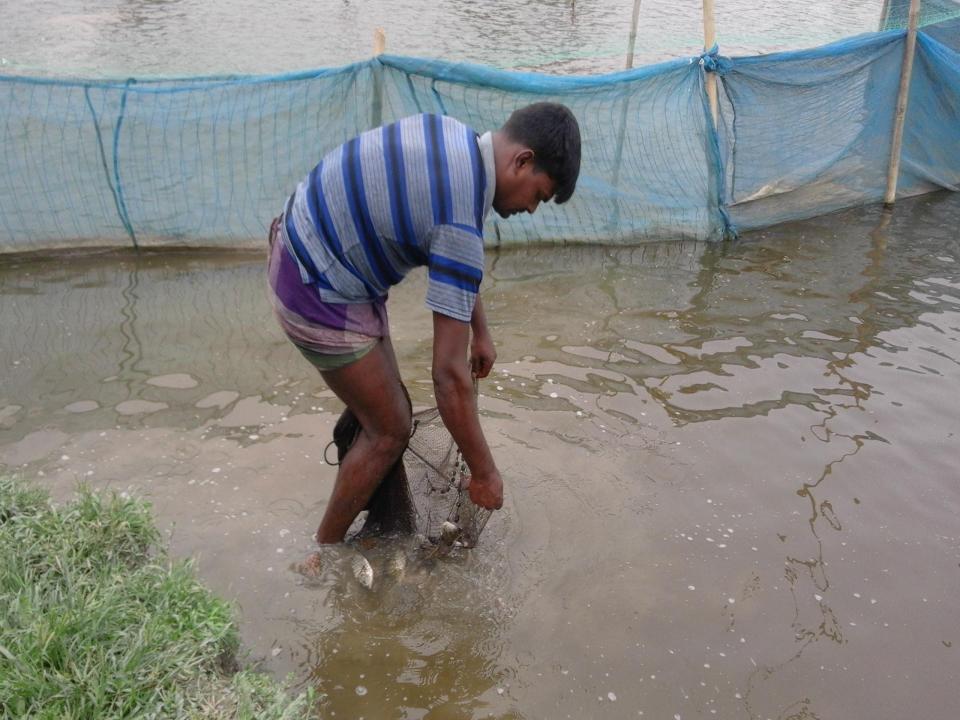

#### INFO ON EXISTING BUSINESS OPERATIONS

| <b>.</b>                            | Existing Bu | usiness (BDT) |  |
|-------------------------------------|-------------|---------------|--|
| Particulars                         | Monthly     | Yearly        |  |
| Sales                               | 80,000      | 9,60,000      |  |
| Less: Cost of Foods                 | 48,000      | 5,76,000      |  |
| Profit (40%) [A]                    | 32,000      | 3,84,000      |  |
| Less: Operating Costs               |             |               |  |
| Electricity bill                    | -           | -             |  |
| Pond Rent ( Lease 5 years) / 2 pond | 6,700       | 80,400        |  |
| Treatment                           | 500         | 6,000         |  |
| Transport                           | 500         | 6,000         |  |
| Mobile bill                         | 500         | 6,000         |  |
| Present salary/Drawings- self       | 8,000       | 96,000        |  |
| Present salary employee (1)         | 6,000       | 72,000        |  |
| Others( Chada,SMS,TL)               | 300         | 3,600         |  |
| Non Cash Item:                      |             |               |  |
| Depreciation Expense                | -           | -             |  |
| Total Operating Cost (D)            | 22,500      | 2,70,000      |  |
| Net Profit (C-D):                   | 9,500       | 1,14,000      |  |

Mr. Dilip catches fish 2/3 times per year & his average sell is 3,00,000 taka to 5,00,000 taka every times.