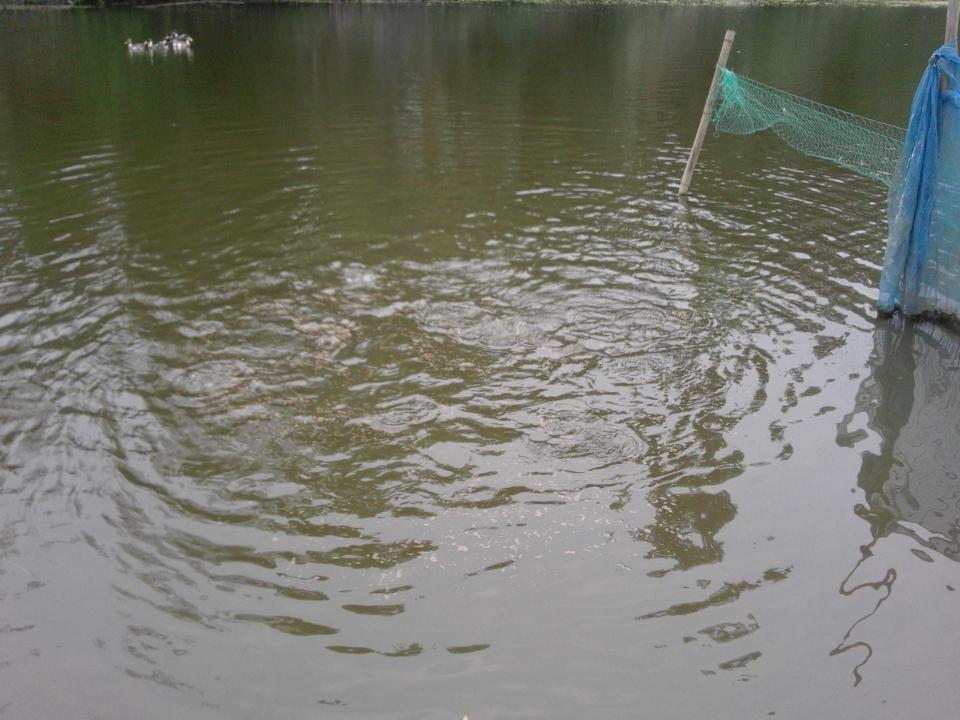

### PROPOSED NOBIN UDYOKTA BUSINESS INFO

| Business Name                                                                                             | : | Ma Motsho Khamar                                                                                 |
|-----------------------------------------------------------------------------------------------------------|---|--------------------------------------------------------------------------------------------------|
| Address/ Location                                                                                         | : | Dubuliya , Shibaloy , Manikgonj.                                                                 |
| Total Investment in BDT                                                                                   | : | BDT 7,00,000                                                                                     |
| Financing                                                                                                 | : | Self BDT 6,00,000 (from existing business) 86% Required Investment BDT 1,00,000/-(as equity) 14% |
| Present salary/drawings from business (estimates)                                                         | : | BDT 8,000                                                                                        |
| Proposed Salary                                                                                           |   | BDT 8,000                                                                                        |
| Proposed Business  (i) % of present gross profit margin  (ii) Estimated % of proposed gross profit margin | : | 40%                                                                                              |
| (iii) Agreed grace period                                                                                 |   | 5 months                                                                                         |

### PRESENT & PROPOSED INVESTMENT BREAKDOWN

| Particulars                                                             | Existing Business (BDT) | Proposed (BDT) | Total (BDT) |
|-------------------------------------------------------------------------|-------------------------|----------------|-------------|
| Investments in different categories:                                    | (1)                     | (2)            | (1+2)       |
| i. Present items:  Advance : 4,00,000  Feed : 20,000  Fishes : 1,80,000 | 6,00,000/=              |                | 6,00,000/=  |
| Proposed Items:  Fishes : 50,000/=  Feed : 50,000/=                     |                         | 1,00,000/=     | 1,00,000/=  |
| Total Capital                                                           | 6,00,000/-              | 1,00,000/-     | 7,00,000/-  |

N.B: 1. Total 2 ponds(118+85=203 shotanso/2 Accor)

2. Lease for 5 years, when 05 years deed will finish Advance 4,00,000 taka will also finish.