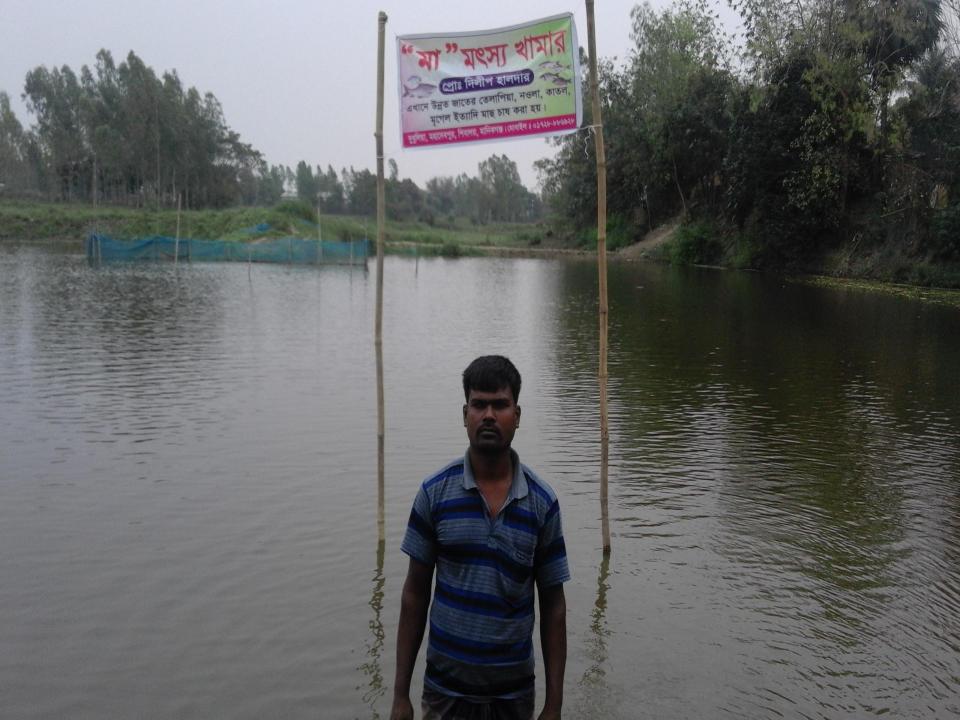

### PROPOSED NOBIN UDYOKTA BUSINESS INFO

| Business Name                                                                                             | : | Ma Motsho Khamar                                                                                 |
|-----------------------------------------------------------------------------------------------------------|---|--------------------------------------------------------------------------------------------------|
| Address/ Location                                                                                         | : | Dubuliya , Shibaloy , Manikgonj.                                                                 |
| Total Investment in BDT                                                                                   | : | BDT 7,00,000                                                                                     |
| Financing                                                                                                 | : | Self BDT 6,00,000 (from existing business) 86% Required Investment BDT 1,00,000/-(as equity) 14% |
| Present salary/drawings from business (estimates)                                                         | : | BDT 8,000                                                                                        |
| Proposed Salary                                                                                           |   | BDT 8,000                                                                                        |
| Proposed Business  (i) % of present gross profit margin  (ii) Estimated % of proposed gross profit margin | : | 40%                                                                                              |
| (iii) Agreed grace period                                                                                 |   | 5 months                                                                                         |

#### INFO ON EXISTING BUSINESS OPERATIONS

| <b>.</b>                            | Existing Bu | usiness (BDT) |  |
|-------------------------------------|-------------|---------------|--|
| Particulars                         | Monthly     | Yearly        |  |
| Sales                               | 80,000      | 9,60,000      |  |
| Less: Cost of Foods                 | 48,000      | 5,76,000      |  |
| Profit (40%) [A]                    | 32,000      | 3,84,000      |  |
| Less: Operating Costs               |             |               |  |
| Electricity bill                    | -           | -             |  |
| Pond Rent ( Lease 5 years) / 2 pond | 6,700       | 80,400        |  |
| Treatment                           | 500         | 6,000         |  |
| Transport                           | 500         | 6,000         |  |
| Mobile bill                         | 500         | 6,000         |  |
| Present salary/Drawings- self       | 8,000       | 96,000        |  |
| Present salary employee (1)         | 6,000       | 72,000        |  |
| Others( Chada,SMS,TL)               | 300         | 3,600         |  |
| Non Cash Item:                      |             |               |  |
| Depreciation Expense                | -           | -             |  |
| Total Operating Cost (D)            | 22,500      | 2,70,000      |  |
| Net Profit (C-D):                   | 9,500       | 1,14,000      |  |