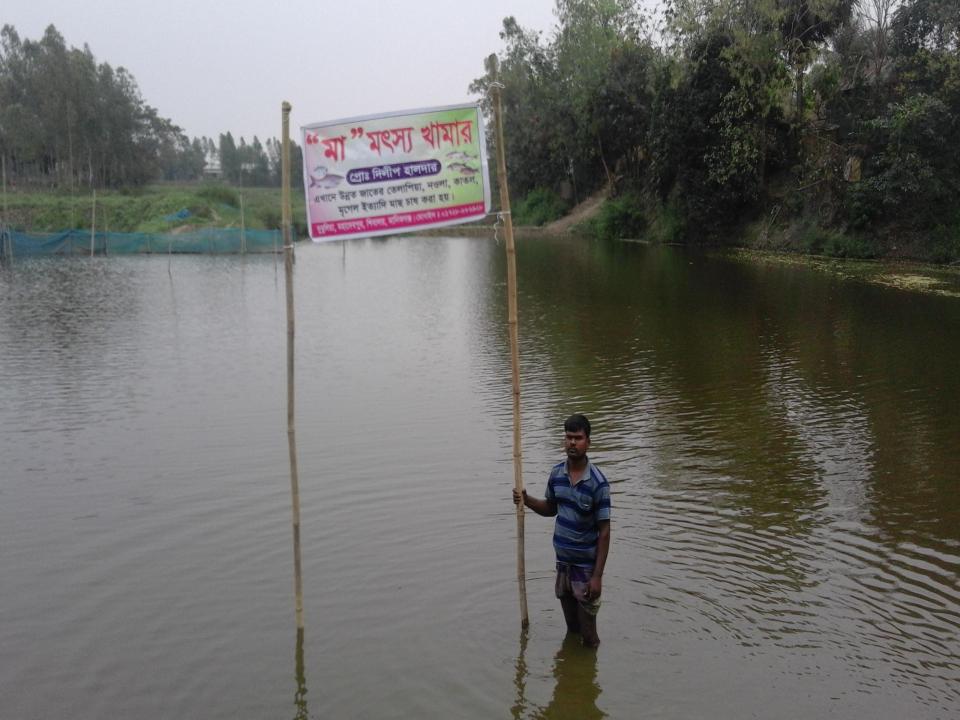

### PROPOSED NOBIN UDYOKTA BUSINESS INFO

| Business Name                                                                                             | : | Ma Motsho Khamar                                                                                 |
|-----------------------------------------------------------------------------------------------------------|---|--------------------------------------------------------------------------------------------------|
| Address/ Location                                                                                         | : | Dubuliya , Shibaloy , Manikgonj.                                                                 |
| Total Investment in BDT                                                                                   | : | BDT 7,00,000                                                                                     |
| Financing                                                                                                 | : | Self BDT 6,00,000 (from existing business) 86% Required Investment BDT 1,00,000/-(as equity) 14% |
| Present salary/drawings from business (estimates)                                                         | : | BDT 8,000                                                                                        |
| Proposed Salary                                                                                           |   | BDT 8,000                                                                                        |
| Proposed Business  (i) % of present gross profit margin  (ii) Estimated % of proposed gross profit margin | : | 40%                                                                                              |
| (iii) Agreed grace period                                                                                 |   | 5 months                                                                                         |

### Project Name: Ma Motsho khamar

**Project by: Dilip Chondro Halder** 

NU Identified by: S.M. ARAFATUZZAMAN

Verified By: A.S.M Shahidul Haque

Shibaloy Unit Area 3

**GRAMEEN TRUST** 