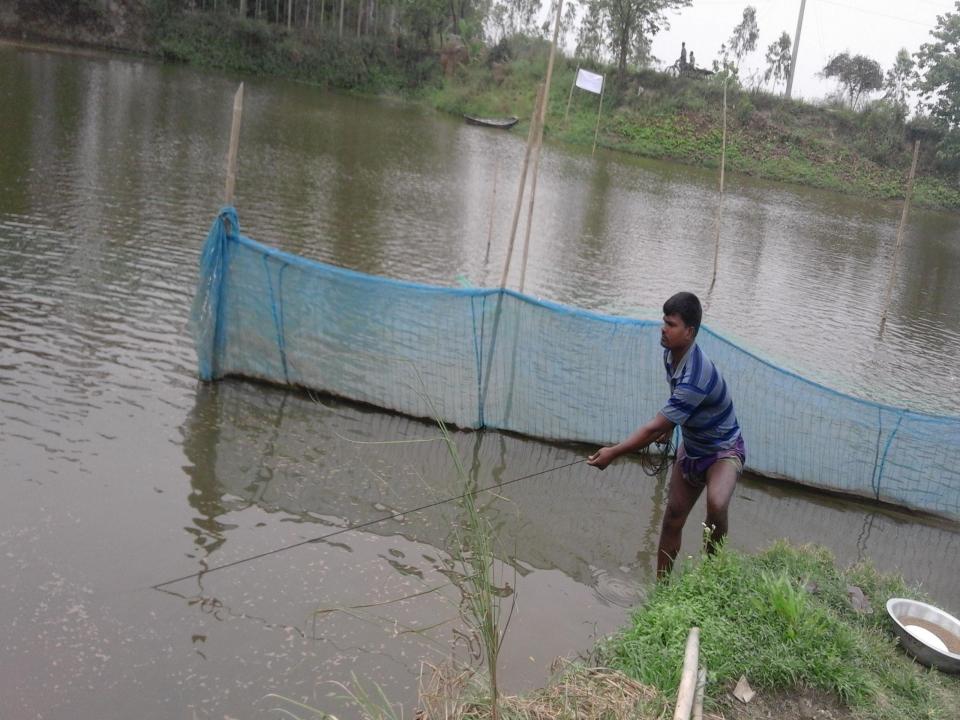

### PROPOSED NOBIN UDYOKTA BUSINESS INFO

| Business Name                                                                                             | : | Ma Motsho Khamar                                                                                 |
|-----------------------------------------------------------------------------------------------------------|---|--------------------------------------------------------------------------------------------------|
| Address/ Location                                                                                         | : | Dubuliya , Shibaloy , Manikgonj.                                                                 |
| Total Investment in BDT                                                                                   | : | BDT 7,00,000                                                                                     |
| Financing                                                                                                 | : | Self BDT 6,00,000 (from existing business) 86% Required Investment BDT 1,00,000/-(as equity) 14% |
| Present salary/drawings from business (estimates)                                                         | : | BDT 8,000                                                                                        |
| Proposed Salary                                                                                           |   | BDT 8,000                                                                                        |
| Proposed Business  (i) % of present gross profit margin  (ii) Estimated % of proposed gross profit margin | : | 40%                                                                                              |
| (iii) Agreed grace period                                                                                 |   | 5 months                                                                                         |

#### INFO ON EXISTING BUSINESS OPERATIONS

| <b>.</b>                            | Existing Bu | usiness (BDT) |  |
|-------------------------------------|-------------|---------------|--|
| Particulars                         | Monthly     | Yearly        |  |
| Sales                               | 80,000      | 9,60,000      |  |
| Less: Cost of Foods                 | 48,000      | 5,76,000      |  |
| Profit (40%) [A]                    | 32,000      | 3,84,000      |  |
| Less: Operating Costs               |             |               |  |
| Electricity bill                    | -           | -             |  |
| Pond Rent ( Lease 5 years) / 2 pond | 6,700       | 80,400        |  |
| Treatment                           | 500         | 6,000         |  |
| Transport                           | 500         | 6,000         |  |
| Mobile bill                         | 500         | 6,000         |  |
| Present salary/Drawings- self       | 8,000       | 96,000        |  |
| Present salary employee (1)         | 6,000       | 72,000        |  |
| Others( Chada,SMS,TL)               | 300         | 3,600         |  |
| Non Cash Item:                      |             |               |  |
| Depreciation Expense                | -           | -             |  |
| Total Operating Cost (D)            | 22,500      | 2,70,000      |  |
| Net Profit (C-D):                   | 9,500       | 1,14,000      |  |

Mr. Dilip catches fish 2/3 times per year & his average sell is 3,00,000 taka to 5,00,000 taka every times.