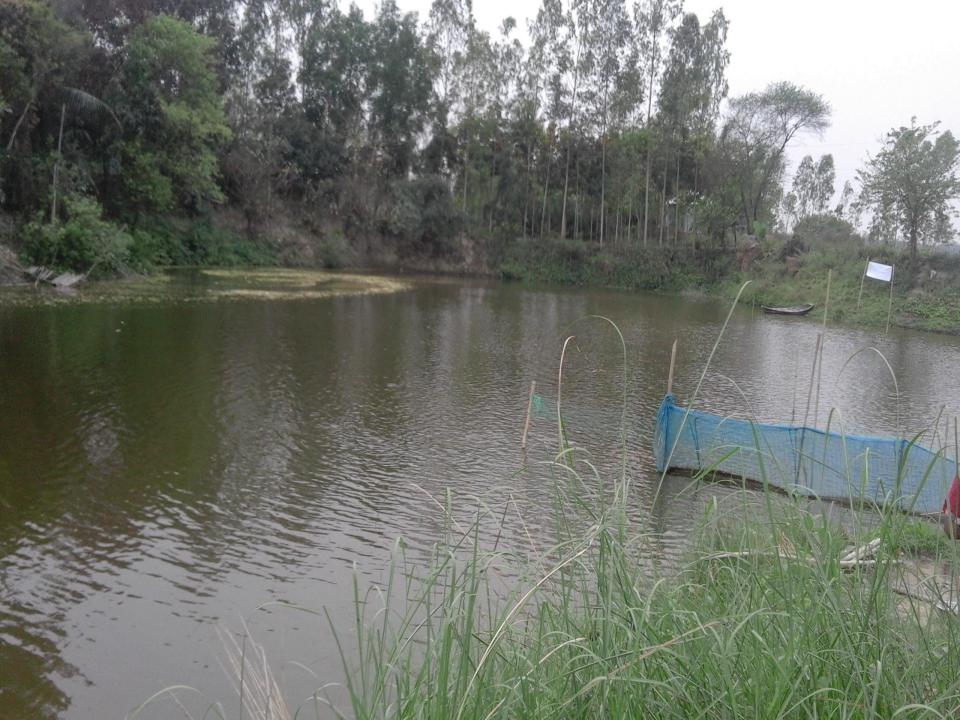

### PROPOSED NOBIN UDYOKTA BUSINESS INFO

| Business Name                                                                                             | : | Ma Motsho Khamar                                                                                 |
|-----------------------------------------------------------------------------------------------------------|---|--------------------------------------------------------------------------------------------------|
| Address/ Location                                                                                         | : | Dubuliya , Shibaloy , Manikgonj.                                                                 |
| Total Investment in BDT                                                                                   | : | BDT 7,00,000                                                                                     |
| Financing                                                                                                 | : | Self BDT 6,00,000 (from existing business) 86% Required Investment BDT 1,00,000/-(as equity) 14% |
| Present salary/drawings from business (estimates)                                                         | : | BDT 8,000                                                                                        |
| Proposed Salary                                                                                           |   | BDT 8,000                                                                                        |
| Proposed Business  (i) % of present gross profit margin  (ii) Estimated % of proposed gross profit margin | : | 40%                                                                                              |
| (iii) Agreed grace period                                                                                 |   | 5 months                                                                                         |

### PRESENT & PROPOSED INVESTMENT BREAKDOWN

| Particulars                                                             | Existing Business (BDT) | Proposed (BDT) | Total (BDT) |
|-------------------------------------------------------------------------|-------------------------|----------------|-------------|
| Investments in different categories:                                    | (1)                     | (2)            | (1+2)       |
| i. Present items:  Advance : 4,00,000  Feed : 20,000  Fishes : 1,80,000 | 6,00,000/=              |                | 6,00,000/=  |
| Proposed Items:  Fishes : 50,000/=  Feed : 50,000/=                     |                         | 1,00,000/=     | 1,00,000/=  |
| Total Capital                                                           | 6,00,000/-              | 1,00,000/-     | 7,00,000/-  |

N.B: 1. Total 2 ponds(118+85=203 shotanso/2 Accor)

2. Lease for 5 years, when 05 years deed will finish Advance 4,00,000 taka will also finish.