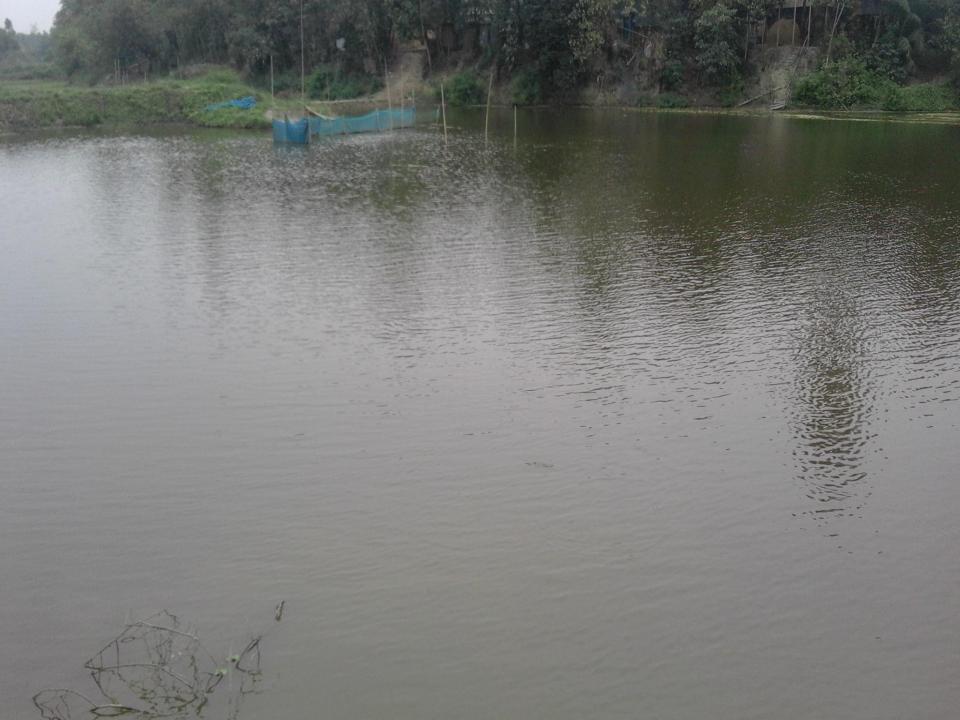

### PROPOSED NOBIN UDYOKTA BUSINESS INFO

| Business Name                                                                                             | : | Ma Motsho Khamar                                                                                 |
|-----------------------------------------------------------------------------------------------------------|---|--------------------------------------------------------------------------------------------------|
| Address/ Location                                                                                         | : | Dubuliya , Shibaloy , Manikgonj.                                                                 |
| Total Investment in BDT                                                                                   | : | BDT 7,00,000                                                                                     |
| Financing                                                                                                 | : | Self BDT 6,00,000 (from existing business) 86% Required Investment BDT 1,00,000/-(as equity) 14% |
| Present salary/drawings from business (estimates)                                                         | : | BDT 8,000                                                                                        |
| Proposed Salary                                                                                           |   | BDT 8,000                                                                                        |
| Proposed Business  (i) % of present gross profit margin  (ii) Estimated % of proposed gross profit margin | : | 40%                                                                                              |
| (iii) Agreed grace period                                                                                 |   | 5 months                                                                                         |

### PRESENT & PROPOSED INVESTMENT BREAKDOWN

| Particulars                                                             | Existing Business (BDT) | Proposed (BDT) | Total (BDT) |
|-------------------------------------------------------------------------|-------------------------|----------------|-------------|
| Investments in different categories:                                    | (1)                     | (2)            | (1+2)       |
| i. Present items:  Advance : 4,00,000  Feed : 20,000  Fishes : 1,80,000 | 6,00,000/=              |                | 6,00,000/=  |
| Proposed Items:  Fishes : 50,000/=  Feed : 50,000/=                     |                         | 1,00,000/=     | 1,00,000/=  |
| Total Capital                                                           | 6,00,000/-              | 1,00,000/-     | 7,00,000/-  |

N.B: 1. Total 2 ponds(118+85=203 shotanso/2 Accor)

2. Lease for 5 years, when 05 years deed will finish Advance 4,00,000 taka will also finish.