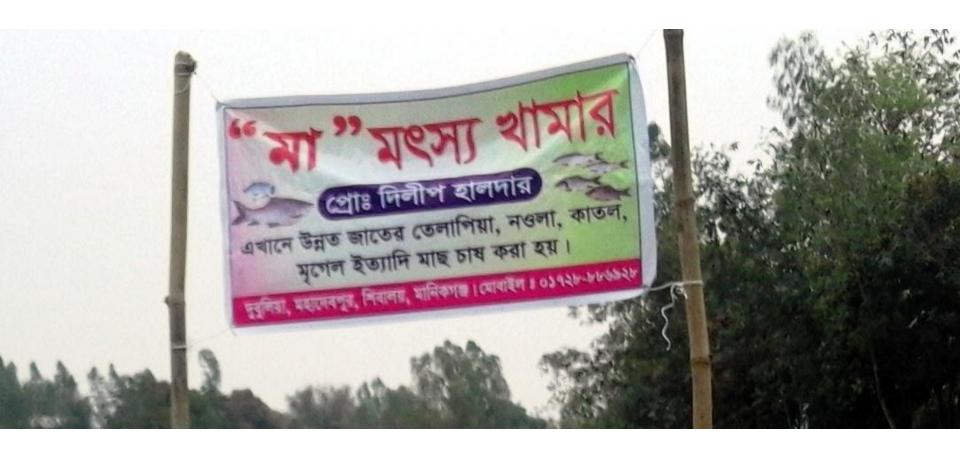

### PROPOSED NOBIN UDYOKTA BUSINESS INFO

| Business Name                                                                                             | : | Ma Motsho Khamar                                                                                 |
|-----------------------------------------------------------------------------------------------------------|---|--------------------------------------------------------------------------------------------------|
| Address/ Location                                                                                         | : | Dubuliya , Shibaloy , Manikgonj.                                                                 |
| Total Investment in BDT                                                                                   | : | BDT 7,00,000                                                                                     |
| Financing                                                                                                 | : | Self BDT 6,00,000 (from existing business) 86% Required Investment BDT 1,00,000/-(as equity) 14% |
| Present salary/drawings from business (estimates)                                                         | : | BDT 8,000                                                                                        |
| Proposed Salary                                                                                           |   | BDT 8,000                                                                                        |
| Proposed Business  (i) % of present gross profit margin  (ii) Estimated % of proposed gross profit margin | : | 40%                                                                                              |
| (iii) Agreed grace period                                                                                 |   | 5 months                                                                                         |