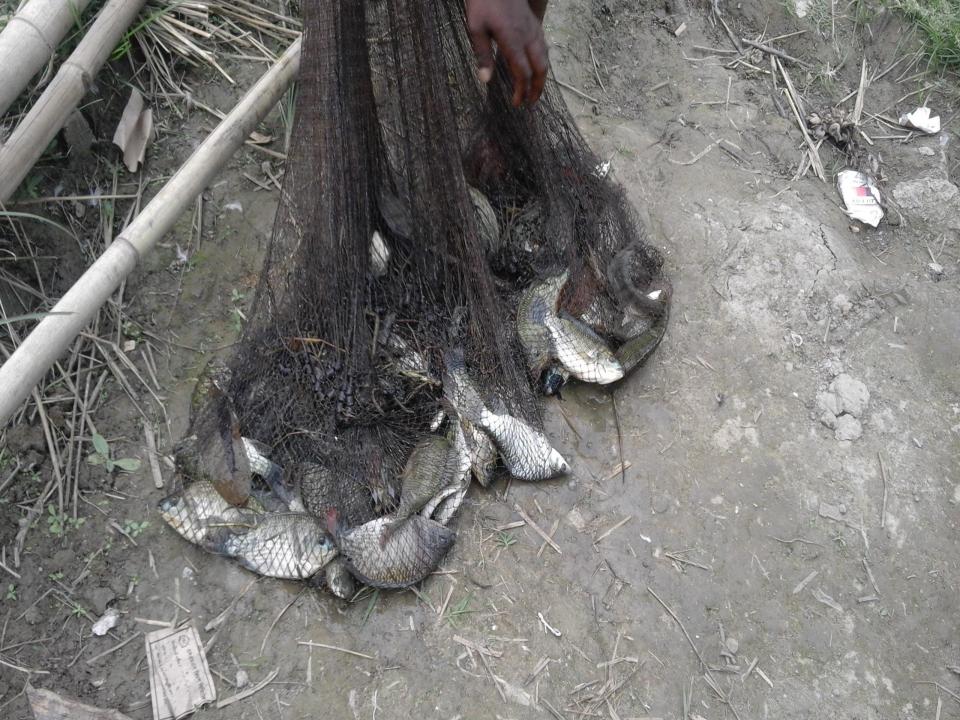

#### INFO ON EXISTING BUSINESS OPERATIONS

| <b>.</b>                            | Existing Bu | usiness (BDT) |  |
|-------------------------------------|-------------|---------------|--|
| Particulars                         | Monthly     | Yearly        |  |
| Sales                               | 80,000      | 9,60,000      |  |
| Less: Cost of Foods                 | 48,000      | 5,76,000      |  |
| Profit (40%) [A]                    | 32,000      | 3,84,000      |  |
| Less: Operating Costs               |             |               |  |
| Electricity bill                    | -           | -             |  |
| Pond Rent ( Lease 5 years) / 2 pond | 6,700       | 80,400        |  |
| Treatment                           | 500         | 6,000         |  |
| Transport                           | 500         | 6,000         |  |
| Mobile bill                         | 500         | 6,000         |  |
| Present salary/Drawings- self       | 8,000       | 96,000        |  |
| Present salary employee (1)         | 6,000       | 72,000        |  |
| Others( Chada,SMS,TL)               | 300         | 3,600         |  |
| Non Cash Item:                      |             |               |  |
| Depreciation Expense                | -           | -             |  |
| Total Operating Cost (D)            | 22,500      | 2,70,000      |  |
| Net Profit (C-D):                   | 9,500       | 1,14,000      |  |

Mr. Dilip catches fish 2/3 times per year & his average sell is 3,00,000 taka to 5,00,000 taka every times.