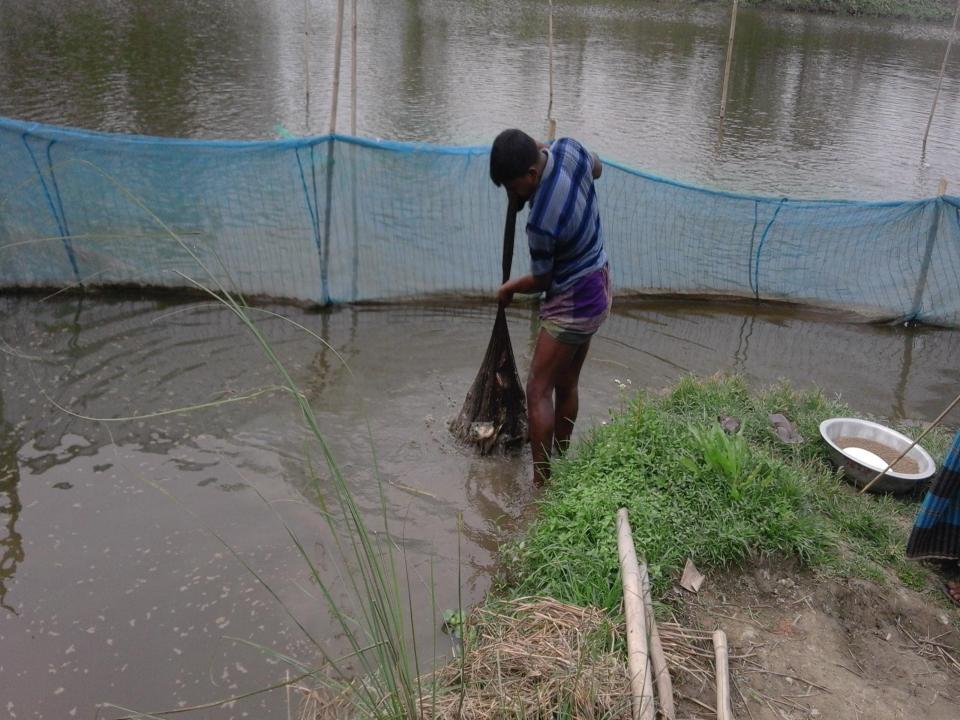

### PROPOSED NOBIN UDYOKTA BUSINESS INFO

| Business Name                                                                                             | : | Ma Motsho Khamar                                                                                 |
|-----------------------------------------------------------------------------------------------------------|---|--------------------------------------------------------------------------------------------------|
| Address/ Location                                                                                         | : | Dubuliya , Shibaloy , Manikgonj.                                                                 |
| Total Investment in BDT                                                                                   | : | BDT 7,00,000                                                                                     |
| Financing                                                                                                 | : | Self BDT 6,00,000 (from existing business) 86% Required Investment BDT 1,00,000/-(as equity) 14% |
| Present salary/drawings from business (estimates)                                                         | : | BDT 8,000                                                                                        |
| Proposed Salary                                                                                           |   | BDT 8,000                                                                                        |
| Proposed Business  (i) % of present gross profit margin  (ii) Estimated % of proposed gross profit margin | : | 40%                                                                                              |
| (iii) Agreed grace period                                                                                 |   | 5 months                                                                                         |

#### INFO ON EXISTING BUSINESS OPERATIONS

| <b>.</b>                            | Existing Bu | usiness (BDT) |  |
|-------------------------------------|-------------|---------------|--|
| Particulars                         | Monthly     | Yearly        |  |
| Sales                               | 80,000      | 9,60,000      |  |
| Less: Cost of Foods                 | 48,000      | 5,76,000      |  |
| Profit (40%) [A]                    | 32,000      | 3,84,000      |  |
| Less: Operating Costs               |             |               |  |
| Electricity bill                    | -           | -             |  |
| Pond Rent ( Lease 5 years) / 2 pond | 6,700       | 80,400        |  |
| Treatment                           | 500         | 6,000         |  |
| Transport                           | 500         | 6,000         |  |
| Mobile bill                         | 500         | 6,000         |  |
| Present salary/Drawings- self       | 8,000       | 96,000        |  |
| Present salary employee (1)         | 6,000       | 72,000        |  |
| Others( Chada,SMS,TL)               | 300         | 3,600         |  |
| Non Cash Item:                      |             |               |  |
| Depreciation Expense                | -           | -             |  |
| Total Operating Cost (D)            | 22,500      | 2,70,000      |  |
| Net Profit (C-D):                   | 9,500       | 1,14,000      |  |

Mr. Dilip catches fish 2/3 times per year & his average sell is 3,00,000 taka to 5,00,000 taka every times.