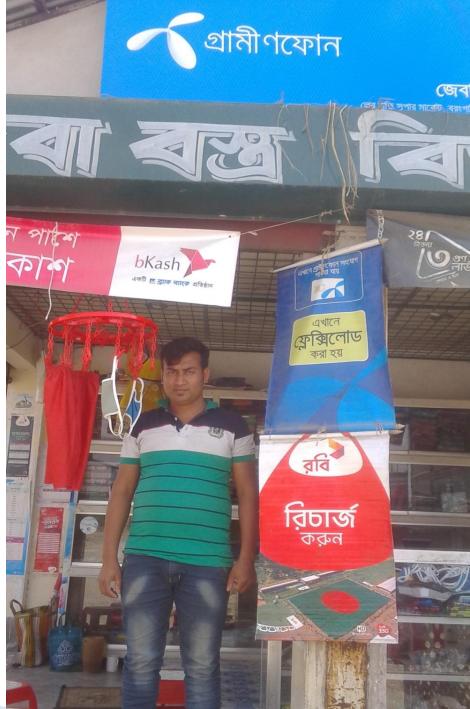

## **PROPOSED NOBIN UDYOKTA BUSINESS INFO**

| Business Name                                                                                | : | M/S Zeba Bostra Bitan                                                                               |
|----------------------------------------------------------------------------------------------|---|-----------------------------------------------------------------------------------------------------|
| Address/ Location                                                                            | : | Baragail Bazer, Shibaloy, Manikgonj.                                                                |
| Total Investment in BDT                                                                      | : | BDT 7,30,000                                                                                        |
| Financing                                                                                    | : | Self BDT 5,80,000 (from existing business) 79%<br>Required Investment BDT 1,50,000/-(as equity) 21% |
| Present salary/drawings from business (estimates)                                            | : | BDT 8,000                                                                                           |
| Proposed Salary                                                                              |   | BDT 9,000                                                                                           |
| Proposed Business<br>(i) % of present gross profit<br>margin<br>(ii) Estimated % of proposed | : | 20%<br>20%                                                                                          |
| (iii) Agreed grace period                                                                    | : | 20%<br>5 months                                                                                     |