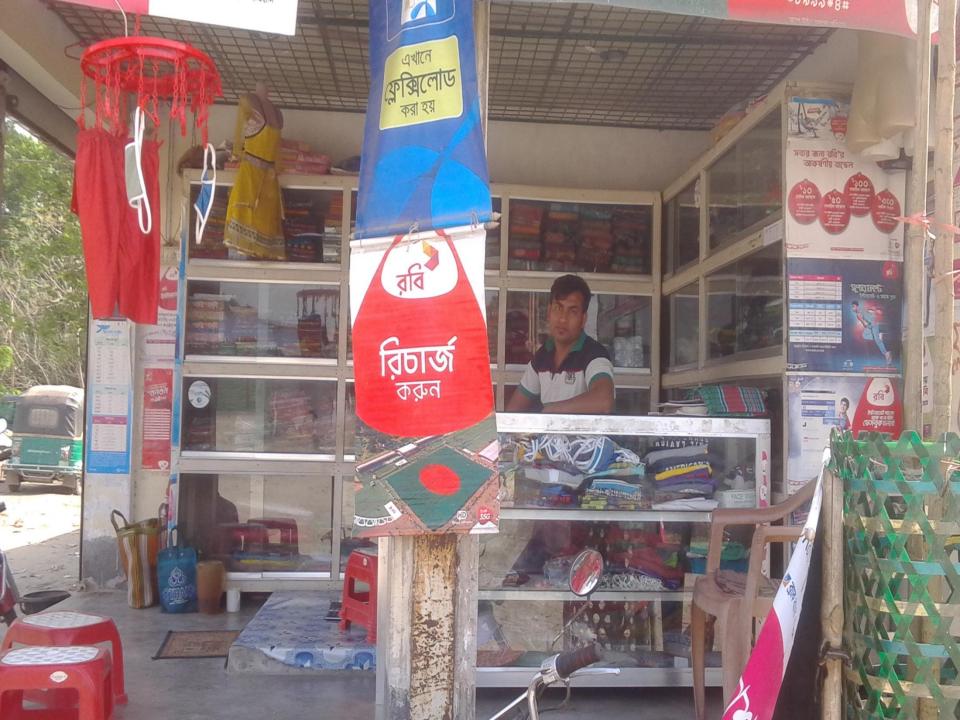

## **PROPOSED NOBIN UDYOKTA BUSINESS INFO**

| Business Name                                                                                | : | M/S Zeba Bostra Bitan                                                                               |
|----------------------------------------------------------------------------------------------|---|-----------------------------------------------------------------------------------------------------|
| Address/ Location                                                                            | : | Baragail Bazer, Shibaloy, Manikgonj.                                                                |
| Total Investment in BDT                                                                      | : | BDT 7,30,000                                                                                        |
| Financing                                                                                    | : | Self BDT 5,80,000 (from existing business) 79%<br>Required Investment BDT 1,50,000/-(as equity) 21% |
| Present salary/drawings from business (estimates)                                            | : | BDT 8,000                                                                                           |
| Proposed Salary                                                                              |   | BDT 9,000                                                                                           |
| Proposed Business<br>(i) % of present gross profit<br>margin<br>(ii) Estimated % of proposed | : | 20%<br>20%                                                                                          |
| (iii) Agreed grace period                                                                    | : | 20%<br>5 months                                                                                     |

### **PRESENT & PROPOSED INVESTMENT BREAKDOWN**

| Present Stock items                 |        |  |  |
|-------------------------------------|--------|--|--|
| Product Name                        | Amount |  |  |
| Shari                               | 50000  |  |  |
| Lungi                               | 50000  |  |  |
| Than cotton                         | 20000  |  |  |
| Janice Pant                         | 20000  |  |  |
| Garments Items                      | 40000  |  |  |
| Bed Shit                            | 20000  |  |  |
| Ready made                          | 20000  |  |  |
| Shirt piece                         | 20000  |  |  |
| Pent piece                          | 20000  |  |  |
| Three piece                         | 20000  |  |  |
| Trouser                             | 20000  |  |  |
| Bkesh                               | 100000 |  |  |
| Flexiload (GP, Robi, Airtel, Blink) | 10000  |  |  |
| Others                              | 10000  |  |  |
| Total Present Stock                 | 440000 |  |  |