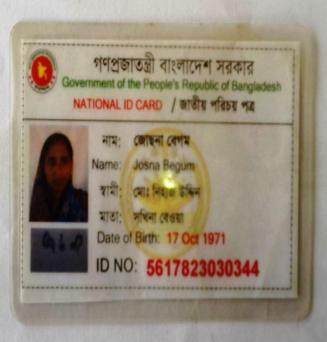

#### **BRIEF BIO OF THE PROPOSED NOBIN UDYOKTA**

| Name                                                                                                                       | :      | Md. Zahidul Islam                                                                                                                                                                                           |
|----------------------------------------------------------------------------------------------------------------------------|--------|-------------------------------------------------------------------------------------------------------------------------------------------------------------------------------------------------------------|
| Age                                                                                                                        | :      | 28 Years                                                                                                                                                                                                    |
| Marital status                                                                                                             | :      | Married                                                                                                                                                                                                     |
| Children                                                                                                                   | :      | 1 Son and 1 Daughter                                                                                                                                                                                        |
| No. of siblings:                                                                                                           | :      | 2 Sisters                                                                                                                                                                                                   |
| Parent's and GB related Info<br>(i) Who is GB member<br>(ii) Mother's name<br>(iii) Father's name<br>(iv) GB member's info | •••••• | Mother<br>Mrs. Josna Begum<br>Md. Nihaz Uddin<br>Member since: 01/3/1995<br>Branch: Mohadebpur, Centre no.36/M, Group:01<br>Loanee No: 2386, First loan: Tk. 2,000/-<br>Existing loan: N/A Outstanding: N/A |
| Further Information:                                                                                                       | :      | NU' Father                                                                                                                                                                                                  |
| (v) Who pays GB loan installment                                                                                           |        | N/A                                                                                                                                                                                                         |
| (vi) Mobile lady                                                                                                           | :      | N/A                                                                                                                                                                                                         |
| (vii) Grameen Education Loan                                                                                               | :      | N/A                                                                                                                                                                                                         |
| (viii) Any other loan like GCCN, GKF                                                                                       | :      | N/A                                                                                                                                                                                                         |
| (ix) Others                                                                                                                | :      |                                                                                                                                                                                                             |
| Education                                                                                                                  | ••     | SSC                                                                                                                                                                                                         |

#### BRIEF HISTORY OF GB LOAN UTILIZATION BY FAMILY

NU's mother has been a member of Grameen Bank since 1995 till now (21 years). At first she took 2,000 taka from GB. NU used GB loan. NU's family gradually improved their living standard by using GB loan.