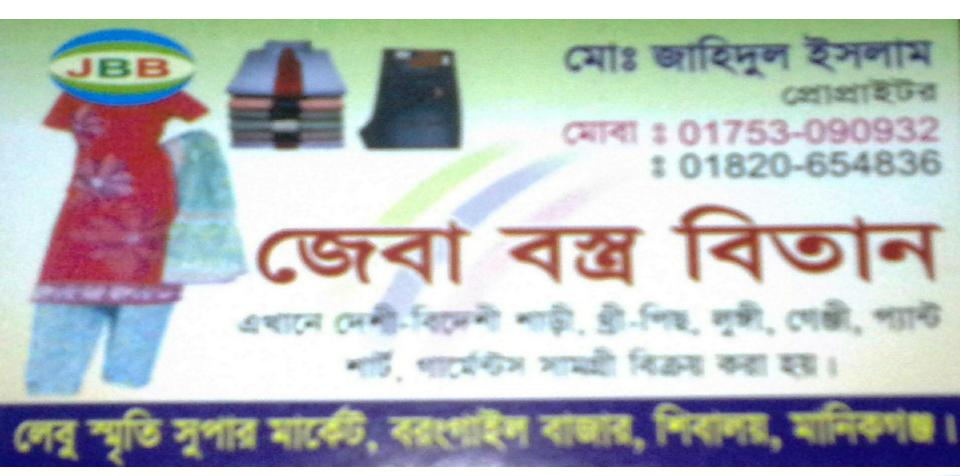

## **PROPOSED NOBIN UDYOKTA BUSINESS INFO**

| Business Name                                                                                | : | M/S Zeba Bostra Bitan                                                                               |
|----------------------------------------------------------------------------------------------|---|-----------------------------------------------------------------------------------------------------|
| Address/ Location                                                                            | : | Baragail Bazer, Shibaloy, Manikgonj.                                                                |
| Total Investment in BDT                                                                      | : | BDT 7,30,000                                                                                        |
| Financing                                                                                    | : | Self BDT 5,80,000 (from existing business) 79%<br>Required Investment BDT 1,50,000/-(as equity) 21% |
| Present salary/drawings from business (estimates)                                            | : | BDT 8,000                                                                                           |
| Proposed Salary                                                                              |   | BDT 9,000                                                                                           |
| Proposed Business<br>(i) % of present gross profit<br>margin<br>(ii) Estimated % of proposed | : | 20%<br>20%                                                                                          |
| (iii) Agreed grace period                                                                    | : | 20%<br>5 months                                                                                     |