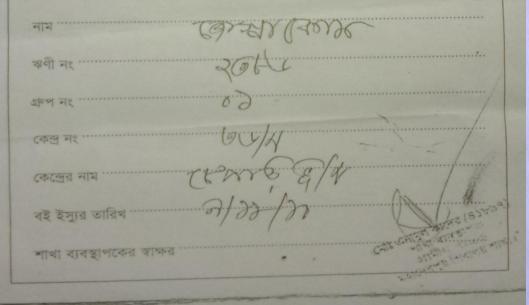

#### **BRIEF BIO OF THE PROPOSED NOBIN UDYOKTA**

| Name                                                                                                                       | :      | Md. Zahidul Islam                                                                                                                                                                                           |
|----------------------------------------------------------------------------------------------------------------------------|--------|-------------------------------------------------------------------------------------------------------------------------------------------------------------------------------------------------------------|
| Age                                                                                                                        | :      | 28 Years                                                                                                                                                                                                    |
| Marital status                                                                                                             | :      | Married                                                                                                                                                                                                     |
| Children                                                                                                                   | :      | 1 Son and 1 Daughter                                                                                                                                                                                        |
| No. of siblings:                                                                                                           | :      | 2 Sisters                                                                                                                                                                                                   |
| Parent's and GB related Info<br>(i) Who is GB member<br>(ii) Mother's name<br>(iii) Father's name<br>(iv) GB member's info | •••••• | Mother<br>Mrs. Josna Begum<br>Md. Nihaz Uddin<br>Member since: 01/3/1995<br>Branch: Mohadebpur, Centre no.36/M, Group:01<br>Loanee No: 2386, First loan: Tk. 2,000/-<br>Existing loan: N/A Outstanding: N/A |
| Further Information:                                                                                                       | :      | NU' Father                                                                                                                                                                                                  |
| (v) Who pays GB loan installment                                                                                           |        | N/A                                                                                                                                                                                                         |
| (vi) Mobile lady                                                                                                           | :      | N/A                                                                                                                                                                                                         |
| (vii) Grameen Education Loan                                                                                               | :      | N/A                                                                                                                                                                                                         |
| (viii) Any other loan like GCCN, GKF                                                                                       | :      | N/A                                                                                                                                                                                                         |
| (ix) Others                                                                                                                | :      |                                                                                                                                                                                                             |
| Education                                                                                                                  | ••     | SSC                                                                                                                                                                                                         |

#### BRIEF HISTORY OF GB LOAN UTILIZATION BY FAMILY

NU's mother has been a member of Grameen Bank since 1995 till now (21 years). At first she took 2,000 taka from GB. NU used GB loan. NU's family gradually improved their living standard by using GB loan.