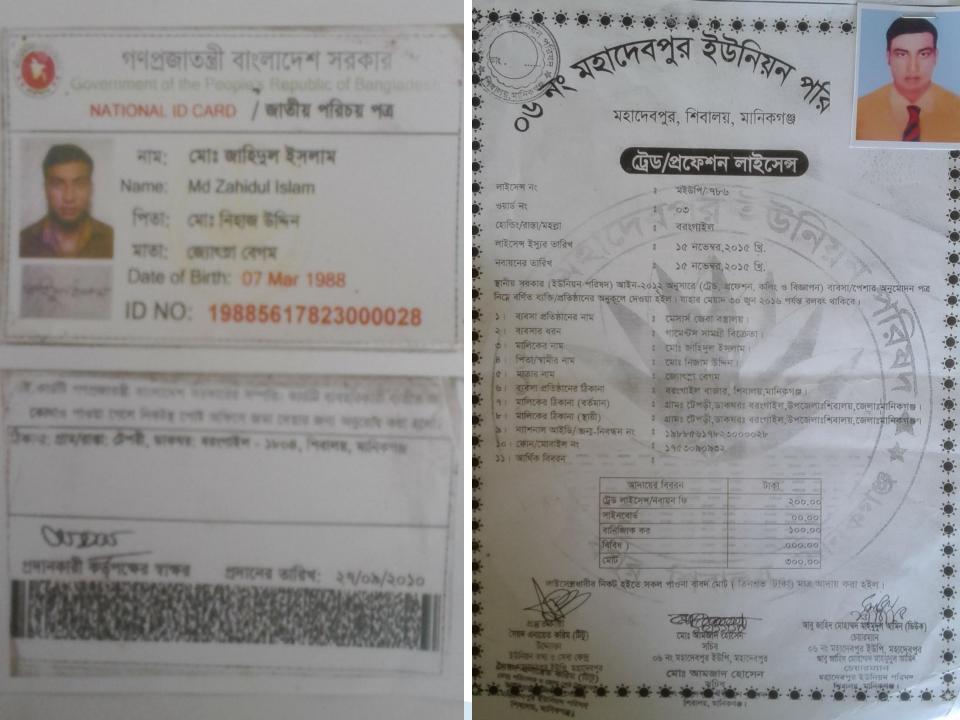

#### **Project Name: Zeba Bosra Betan**

Project by: Md. Zahidul Islam

*Identified by:* Md. Sayedul Amin Shakib. *Verified By:* S.M. ARAFATUZZAMAN

Shibaloy Unit Area 3

#### **BRIEF BIO OF THE PROPOSED NOBIN UDYOKTA**

| Name                                                                                                                       | :      | Md. Zahidul Islam                                                                                                                                                                                           |
|----------------------------------------------------------------------------------------------------------------------------|--------|-------------------------------------------------------------------------------------------------------------------------------------------------------------------------------------------------------------|
| Age                                                                                                                        | :      | 28 Years                                                                                                                                                                                                    |
| Marital status                                                                                                             | :      | Married                                                                                                                                                                                                     |
| Children                                                                                                                   | :      | 1 Son and 1 Daughter                                                                                                                                                                                        |
| No. of siblings:                                                                                                           | :      | 2 Sisters                                                                                                                                                                                                   |
| Parent's and GB related Info<br>(i) Who is GB member<br>(ii) Mother's name<br>(iii) Father's name<br>(iv) GB member's info | •••••• | Mother<br>Mrs. Josna Begum<br>Md. Nihaz Uddin<br>Member since: 01/3/1995<br>Branch: Mohadebpur, Centre no.36/M, Group:01<br>Loanee No: 2386, First loan: Tk. 2,000/-<br>Existing loan: N/A Outstanding: N/A |
| Further Information:                                                                                                       | :      | NU' Father                                                                                                                                                                                                  |
| (v) Who pays GB loan installment                                                                                           |        | N/A                                                                                                                                                                                                         |
| (vi) Mobile lady                                                                                                           | :      | N/A                                                                                                                                                                                                         |
| (vii) Grameen Education Loan                                                                                               | :      | N/A                                                                                                                                                                                                         |
| (viii) Any other loan like GCCN, GKF                                                                                       | :      | N/A                                                                                                                                                                                                         |
| (ix) Others                                                                                                                | :      |                                                                                                                                                                                                             |
| Education                                                                                                                  | ••     | SSC                                                                                                                                                                                                         |

### BRIEF BIO OF THE PROPOSED NOBIN UDYOKTA (CONT...)

| Present Occupation                         | : | Cloth Business        |
|--------------------------------------------|---|-----------------------|
| Trade License                              |   | MUP /786 ( 2015-2016) |
| <b>Business Experience</b>                 | : | 03 Years              |
| And Training Info                          | : |                       |
| Other Own/Family Sources of<br>Income      | : | Father (agriculture)  |
| Other Own/Family Sources of<br>Liabilities | : | N/A                   |
| NU Contact Info                            | : | 01753090932           |
| NU Project Source/Reference                | : | Shibaloy Unit         |