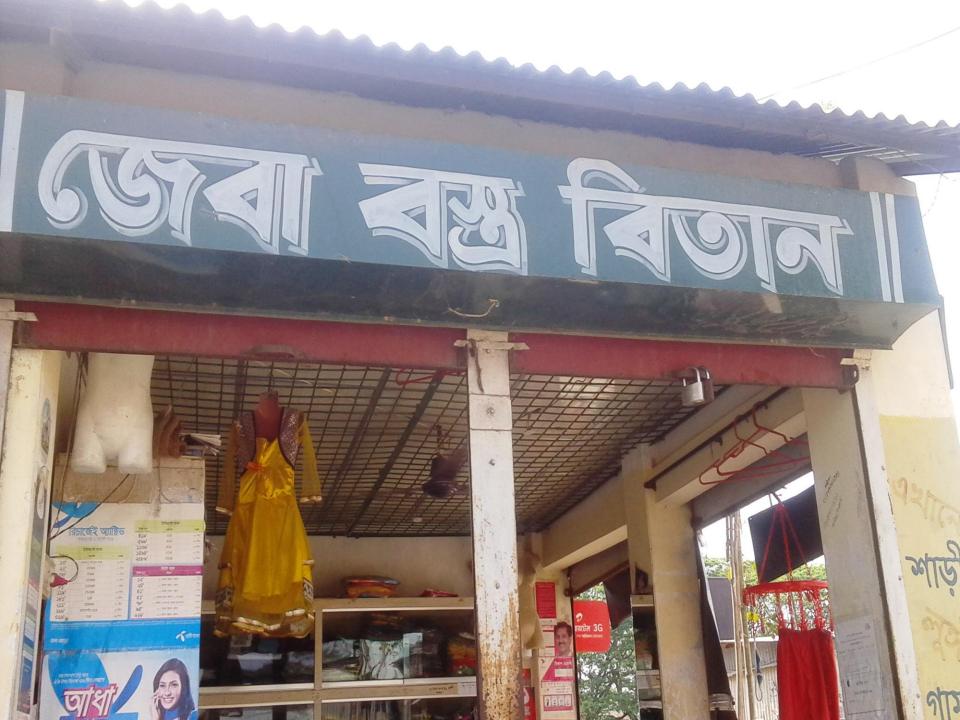

## **PROPOSED NOBIN UDYOKTA BUSINESS INFO**

| Business Name                                                                                | : | M/S Zeba Bostra Bitan                                                                               |
|----------------------------------------------------------------------------------------------|---|-----------------------------------------------------------------------------------------------------|
| Address/ Location                                                                            | : | Baragail Bazer, Shibaloy, Manikgonj.                                                                |
| Total Investment in BDT                                                                      | : | BDT 7,30,000                                                                                        |
| Financing                                                                                    | : | Self BDT 5,80,000 (from existing business) 79%<br>Required Investment BDT 1,50,000/-(as equity) 21% |
| Present salary/drawings from business (estimates)                                            | : | BDT 8,000                                                                                           |
| Proposed Salary                                                                              |   | BDT 9,000                                                                                           |
| Proposed Business<br>(i) % of present gross profit<br>margin<br>(ii) Estimated % of proposed | : | 20%<br>20%                                                                                          |
| (iii) Agreed grace period                                                                    | : | 20%<br>5 months                                                                                     |