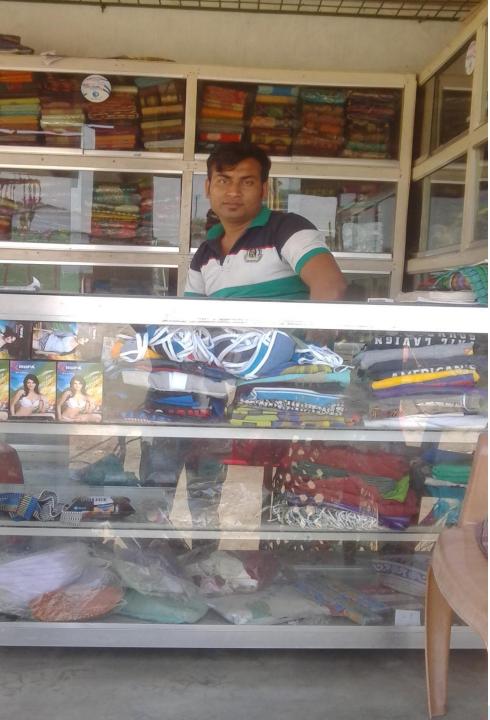

## **PROPOSED NOBIN UDYOKTA BUSINESS INFO**

| Business Name                                                                                | : | M/S Zeba Bostra Bitan                                                                               |
|----------------------------------------------------------------------------------------------|---|-----------------------------------------------------------------------------------------------------|
| Address/ Location                                                                            | : | Baragail Bazer, Shibaloy, Manikgonj.                                                                |
| Total Investment in BDT                                                                      | : | BDT 7,30,000                                                                                        |
| Financing                                                                                    | : | Self BDT 5,80,000 (from existing business) 79%<br>Required Investment BDT 1,50,000/-(as equity) 21% |
| Present salary/drawings from business (estimates)                                            | : | BDT 8,000                                                                                           |
| Proposed Salary                                                                              |   | BDT 9,000                                                                                           |
| Proposed Business<br>(i) % of present gross profit<br>margin<br>(ii) Estimated % of proposed | : | 20%<br>20%                                                                                          |
| (iii) Agreed grace period                                                                    | : | 20%<br>5 months                                                                                     |

### **PRESENT & PROPOSED INVESTMENT BREAKDOWN**

| Present Stock items                 |        |  |  |
|-------------------------------------|--------|--|--|
| Product Name                        | Amount |  |  |
| Shari                               | 50000  |  |  |
| Lungi                               | 50000  |  |  |
| Than cotton                         | 20000  |  |  |
| Janice Pant                         | 20000  |  |  |
| Garments Items                      | 40000  |  |  |
| Bed Shit                            | 20000  |  |  |
| Ready made                          | 20000  |  |  |
| Shirt piece                         | 20000  |  |  |
| Pent piece                          | 20000  |  |  |
| Three piece                         | 20000  |  |  |
| Trouser                             | 20000  |  |  |
| Bkesh                               | 100000 |  |  |
| Flexiload (GP, Robi, Airtel, Blink) | 10000  |  |  |
| Others                              | 10000  |  |  |
| Total Present Stock                 | 440000 |  |  |