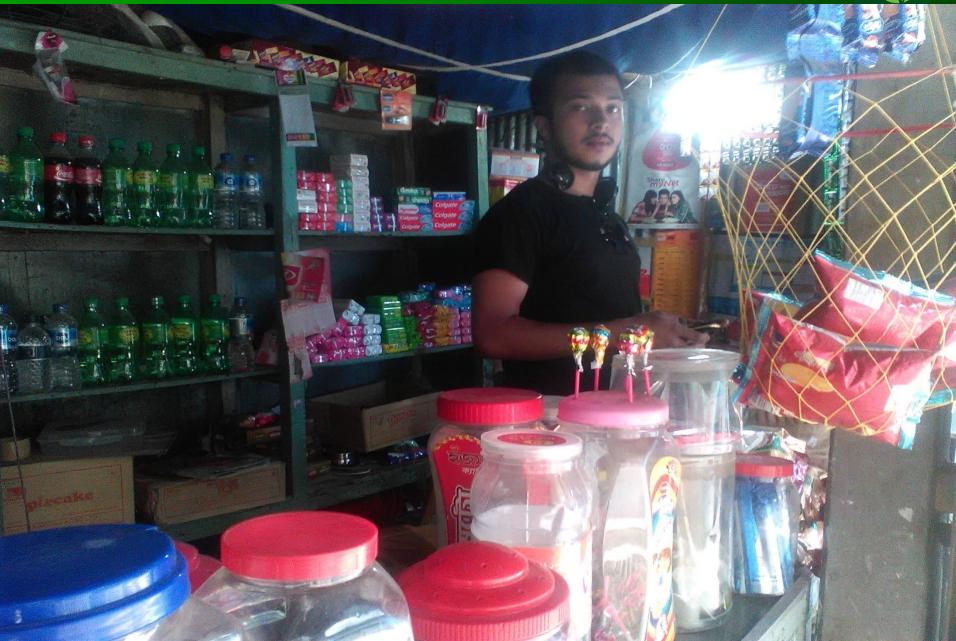

### PROPOSED BUSINESS Info.

| Business Name                                      | : | Bappi Confectionary                                                                                  |
|----------------------------------------------------|---|------------------------------------------------------------------------------------------------------|
| Address/ Location                                  | : | Saturia Bazaar, Saturia, Manikgonj                                                                   |
| Total Investment in BDT                            | : | 135,000/-                                                                                            |
| Financing                                          | : | Self BDT: 85,000 (from existing business) - 63%<br>Required Investment BDT: 50,000 (as equity) - 37% |
| Present salary/drawings from business (estimates)  | : | BDT 5,000                                                                                            |
| Proposed Salary                                    |   | BDT 6,000                                                                                            |
| Proposed Business % of present gross profit margin | : | 15%                                                                                                  |
| Estimated % of proposed gross profit margin        | : | 15%                                                                                                  |
| Agreed grace period                                | : | 5 months                                                                                             |
|                                                    |   |                                                                                                      |

#### **EXISTING BUSINESS OPERATIONS Info.**

| Particulars                                      | Existing Business (BDT) |         |         |  |  |
|--------------------------------------------------|-------------------------|---------|---------|--|--|
| Faiticulais                                      | Daily                   | Monthly | Yearly  |  |  |
| Sales (A)                                        | 2000                    | 60,000  | 720,000 |  |  |
| Less: Cost of Sale (B)                           | 1700                    | 51,000  | 612,000 |  |  |
| Gross Profit (15%) (A-B)= [C]                    | 300                     | 9,000   | 108,000 |  |  |
| Less: Operating Costs                            |                         |         |         |  |  |
| Electricity bill                                 |                         | 200     | 2,400   |  |  |
| Mobile Bill                                      |                         | 200     | 2,400   |  |  |
| Generator bill                                   |                         | 150     | 1,800   |  |  |
| Salary from business                             |                         | 5,000   | 60,000  |  |  |
| Others (TL Fee, Entertainment, Night Guard Bill) |                         | 100     | 1,200   |  |  |
| Non Cash Item:                                   |                         |         |         |  |  |
| Depreciation Expenses(30,000*15%)                |                         | 450     | 5,400   |  |  |
| Total Operating Cost (D)                         |                         | 6,100   | 73,200  |  |  |
| Net Profit (C-D):                                |                         | 2,900   | 34,800  |  |  |