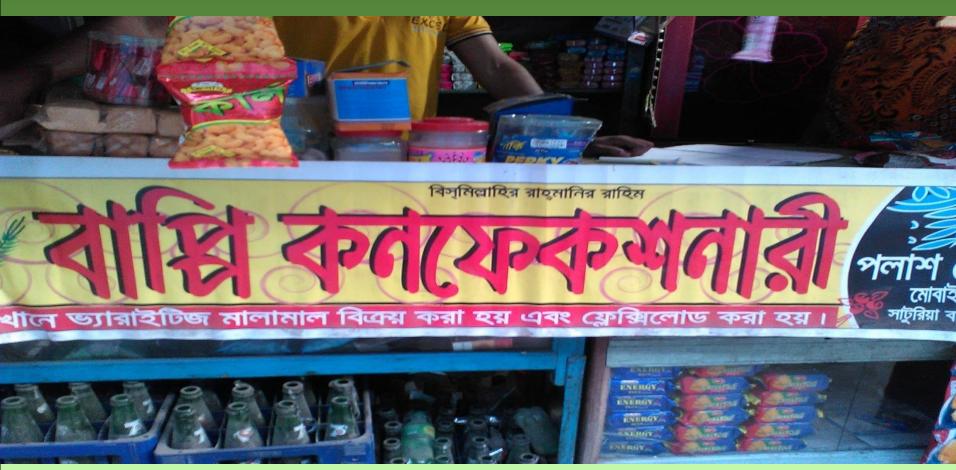

# **Bappy Confectionary**

Project by: Palash Hossain Bappi

Dhamrai Unit Area 3

**Identified by:** Md, Ziaul Hoque

**Verified By:** A.S.M Shahidul Haque

### PROPOSED BUSINESS Info.

| Business Name                                      | : | Bappi Confectionary                                                                                  |
|----------------------------------------------------|---|------------------------------------------------------------------------------------------------------|
| Address/ Location                                  | : | Saturia Bazaar, Saturia, Manikgonj                                                                   |
| Total Investment in BDT                            | : | 135,000/-                                                                                            |
| Financing                                          | : | Self BDT: 85,000 (from existing business) - 63%<br>Required Investment BDT: 50,000 (as equity) - 37% |
| Present salary/drawings from business (estimates)  | : | BDT 5,000                                                                                            |
| Proposed Salary                                    |   | BDT 6,000                                                                                            |
| Proposed Business % of present gross profit margin | : | 15%                                                                                                  |
| Estimated % of proposed gross profit margin        | : | 15%                                                                                                  |
| Agreed grace period                                | : | 5 months                                                                                             |
|                                                    |   |                                                                                                      |