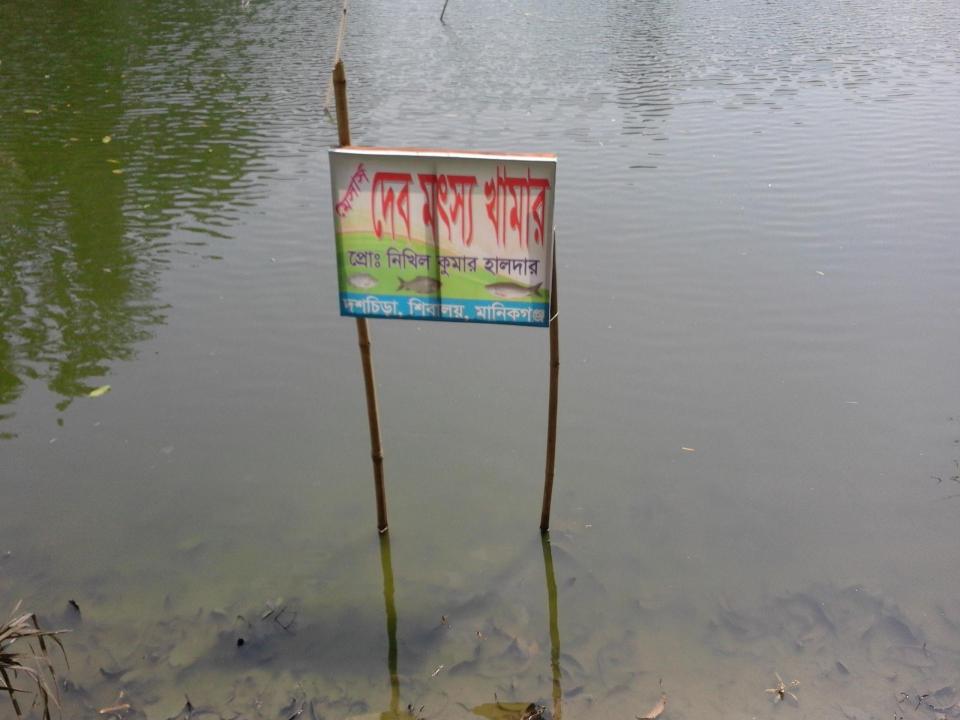

## PROPOSED NOBIN UDYOKTA BUSINESS INFO

| Business Name                                                                                          | : | Deb Motsho Khamar                                                                                |
|--------------------------------------------------------------------------------------------------------|---|--------------------------------------------------------------------------------------------------|
| Address/ Location                                                                                      | : | Doshchira , Shibaloy , Manikgonj.                                                                |
| Total Investment in BDT                                                                                | : | BDT 7,10,000                                                                                     |
| Financing                                                                                              | : | Self BDT 6,10,000 (from existing business) 86% Required Investment BDT 1,00,000/-(as equity) 14% |
| Present salary/drawings from business (estimates)                                                      | : | BDT 8,000                                                                                        |
| Proposed Salary                                                                                        |   | BDT 8,000                                                                                        |
| Proposed Business (i)% of present gross profit margin (ii) Estimated % of proposed gross profit margin | : | 40%                                                                                              |
| (iii) Agreed grace period                                                                              |   | 5 months                                                                                         |

N.B: 1. Total 3 ponds(2 small & 1 large)(200 shotanso/2 Accor)2. Lease for 3 years , when 03 years deed will finish Advance

3,90,000 taka will also finish.