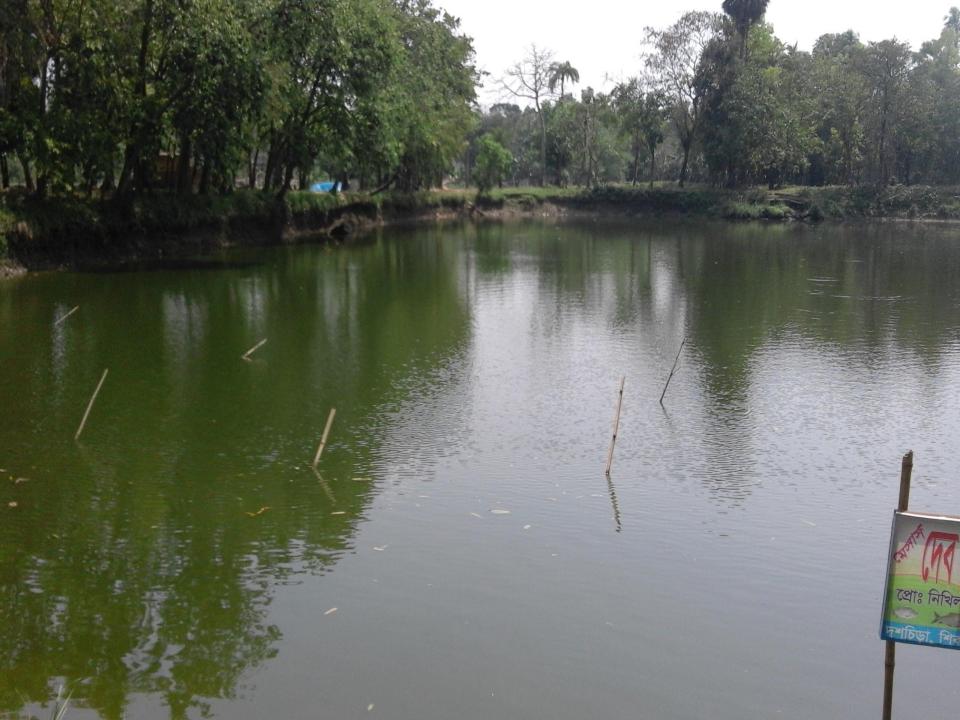

## PROPOSED NOBIN UDYOKTA BUSINESS INFO

| Business Name                                                                                          | : | Deb Motsho Khamar                                                                                |
|--------------------------------------------------------------------------------------------------------|---|--------------------------------------------------------------------------------------------------|
| Address/ Location                                                                                      | : | Doshchira , Shibaloy , Manikgonj.                                                                |
| Total Investment in BDT                                                                                | : | BDT 7,10,000                                                                                     |
| Financing                                                                                              | : | Self BDT 6,10,000 (from existing business) 86% Required Investment BDT 1,00,000/-(as equity) 14% |
| Present salary/drawings from business (estimates)                                                      | : | BDT 8,000                                                                                        |
| Proposed Salary                                                                                        |   | BDT 8,000                                                                                        |
| Proposed Business (i)% of present gross profit margin (ii) Estimated % of proposed gross profit margin | : | 40%                                                                                              |
| (iii) Agreed grace period                                                                              |   | 5 months                                                                                         |

N.B: 1. Total 3 ponds(2 small & 1 large)(200 shotanso/2 Accor)2. Lease for 3 years , when 03 years deed will finish Advance

3,90,000 taka will also finish.