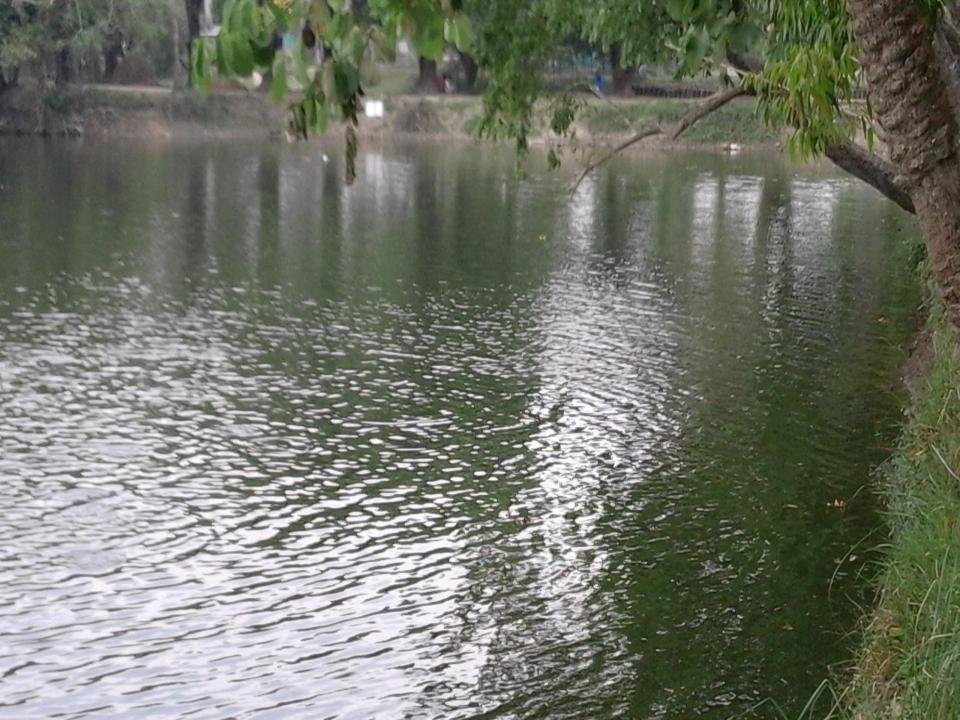

| 1,00,000     |              |              |
| 2.2 | Payment of GB Loan                                | -            |              |              |
| 2.3 | Investment Pay Back (Including Ownership Tr. Fee) | 40,000       | 40,000       | 40,000       |
|     | Total Cash Outflow                                | 1,40,000     | 40,000       | 40,000       |
| 3.0 | Net Cash Surplus                                  | 1 ,30,400    | 2,93,200     | 4,86,000     |

### **SWOT Analysis**

# Strength

- > Availability of Products Sourcing.
- ➤ Skilled & 05 Years of Experience

## WEAKNESS

➤ Lack of capital

## **O**PPORTUNITIES

- > Expansion Of Business
- > To acquire financial solvency

#### THREATS

- > Theft
- Diseases













# Nursing pond















#### গণপ্ৰজাতন্ত্ৰী বাংলাদেশ

জন্ম ও মৃত্যু নিবন্ধকের কার্যালয় উলাইল ইউনিয়ন পরিষদ শিবালয়, মানিকগঞ্জ জন্ম সন্দ

[বিধি- ৯, জনা ও মৃত্যু নিবন্ধন (ইউনিয়ন পরিষদ) বিধিমালা, ২০০৬]
\_\_\_\_ (জনা নিবন্ধন বহি হইতে উদ্ধৃত)

নিবন্ধন বহি নং হ

নিবন্ধনের তারিখ: ৩০-০৭-২০০৭ সন্দ ইস্যুর তারিখ: ২২-১২-২০১৪

जन्म निवकन नष्टवः \* ऽ % ४ ८ ८ ७ ४ १ ४ १ ४ ० ० ७ ७ ८ ४

নাম: নিখিল কুমার হালদার

জন্ম তারিখ: ০১-০১-১৯৮৫

निषः शुक्रम

পহেলা জানুয়ারি উনিশ শত পঁচাশি

জন্ম স্থান: গ্রাম- ভাওয়ালকান্দি, ইউনিয়ন- উলাইল, উপজেলা- শিবালয়, জেলা- মানিকগঞ্জ।

পিতার নাম: সুমন্ত হালদার

জাতীয়তা: বাংলাদেশী

মাতার নাম: কনা রানী হালদার

া জাতীয়তা: বাংলাদেশী

স্থায়ী ঠিকানা; গ্রাম- ভাওয়ালকান্দি, ইউনিয়ন- উলাইল, উপজেলা- শিবালয়, জেলা- মানিকগঞ্জ।

5132178

(প্রস্তুতকারীর স্থান্দর ও নামসহ সীল)

12/2

(নিবন্ধকের স্থাক

াোঃ রেডাউন