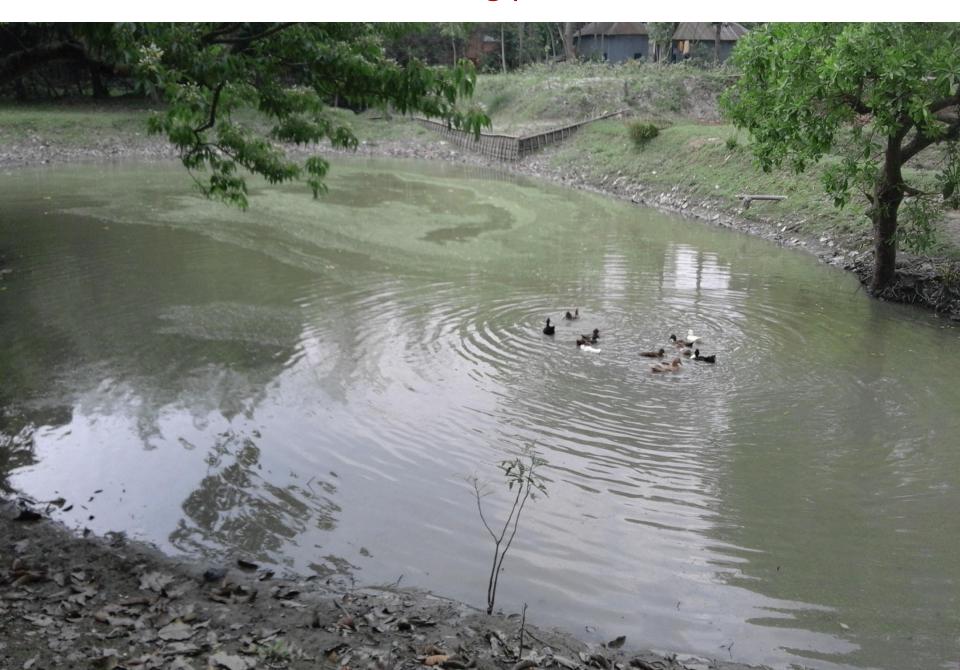

of Product                               | 1,00,000     |              |              |
| 2.2 | Payment of GB Loan                                | -            |              |              |
| 2.3 | Investment Pay Back (Including Ownership Tr. Fee) | 40,000       | 40,000       | 40,000       |
|     | Total Cash Outflow                                | 1,40,000     | 40,000       | 40,000       |
| 3.0 | Net Cash Surplus                                  | 1 ,30,400    | 2,93,200     | 4,86,000     |

### **SWOT Analysis**

# Strength

- > Availability of Products Sourcing.
- ➤ Skilled & 05 Years of Experience

## WEAKNESS

➤ Lack of capital

## **O**PPORTUNITIES

- > Expansion Of Business
- > To acquire financial solvency

#### THREATS

- > Theft
- Diseases













# Nursing pond















#### গণপ্ৰজাতন্ত্ৰী বাংলাদেশ

জন্ম ও মৃত্যু নিবন্ধকের কার্যালয় উলাইল ইউনিয়ন পরিষদ শিবালয়, মানিকগঞ্জ জন্ম সন্দ

[বিধি- ৯, জনা ও মৃত্যু নিবন্ধন (ইউনিয়ন পরিষদ) বিধিমালা, ২০০৬]
\_\_\_\_ (জনা নিবন্ধন বহি হইতে উদ্ধৃত)

নিবন্ধন বহি নং হ

নিবন্ধনের তারিখ: ৩০-০৭-২০০৭ সন্দ ইস্যুর তারিখ: ২২-১২-২০১৪

जन्म निवकन नष्टवः \* ऽ % ४ ८ ८ ७ ४ १ ४ १ ४ ० ० ७ ७ ८ ४

নাম: নিখিল কুমার হালদার

জন্ম তারিখ: ০১-০১-১৯৮৫

निषः शुक्रम

পহেলা জানুয়ারি উনিশ শত পঁচাশি

জন্ম স্থান: গ্রাম- ভাওয়ালকান্দি, ইউনিয়ন- উলাইল, উপজেলা- শিবালয়, জেলা- মানিকগঞ্জ।

পিতার নাম: সুমন্ত হালদার

জাতীয়তা: বাংলাদেশী

মাতার নাম: কনা রানী হালদার

া জাতীয়তা: বাংলাদেশী

স্থায়ী ঠিকানা; গ্রাম- ভাওয়ালকান্দি, ইউনিয়ন- উলাইল, উপজেলা- শিবালয়, জেলা- মানিকগঞ্জ।

5132178

(প্রস্তুতকারীর স্থান্দর ও নামসহ সীল)

12/2

(নিবন্ধকের স্থাক