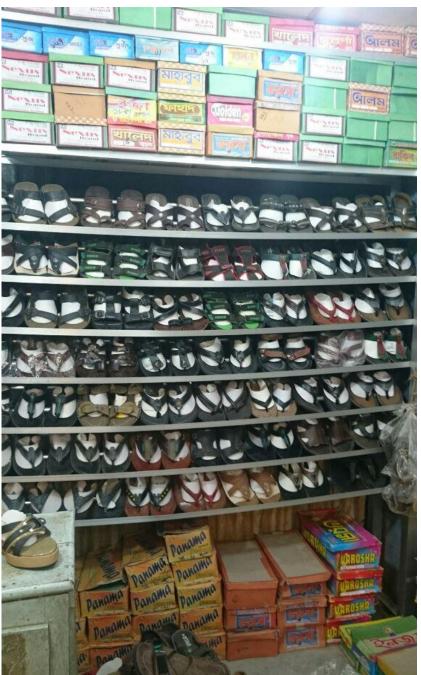

### PROPOSED NOBIN UDYOKTA BUSINESS INFO

| <b>Business Name</b>                                                                                                                 | : | Soudia Shoe & Cloth Store                                                                        |
|--------------------------------------------------------------------------------------------------------------------------------------|---|--------------------------------------------------------------------------------------------------|
| Address/ Location                                                                                                                    | : | Nandiapara Bazar,Sonaimori,Noakhali.                                                             |
| Total Investment in BDT                                                                                                              | : | 7,60,000                                                                                         |
| Financing                                                                                                                            | : | Self BDT 6,60,000(from existing business) 87 % Required Investment BDT 1,00,000/-(as equity) 13% |
| Present salary/drawings from business (estimates)                                                                                    | : | 7,000                                                                                            |
| Proposed Salary                                                                                                                      |   | 7,000                                                                                            |
| Proposed Business  (i) % of present gross profit margin  (ii) Estimated % of proposed gross profit margin  (iii) Agreed grace period | : | 25%<br>25%<br>3 months                                                                           |

### PRESENT & PROPOSED INVESTMENT BREAKDOWN

| Particulars                                                                                                                                              | Existing Business (BDT)                                                                            | Proposed<br>(BDT) | Total<br>(BDT) |
|----------------------------------------------------------------------------------------------------------------------------------------------------------|----------------------------------------------------------------------------------------------------|-------------------|----------------|
| Investments in different categories:                                                                                                                     | (1)                                                                                                | (2)               | (1+2)          |
| Present Stock Items:  1 .Barmij Shoe 2. Leather Shoe 3. Cloth 4.GP Load 5.Robi Load 6.Airtel Load 7.Banglalink Load 8. Bkash 9.Mobile sim 10. Decoration | 1,30,000<br>1,90,000<br>97,000<br>8,000<br>6,900<br>4,100<br>6,000<br>50,000<br>13,000<br>1,55,000 |                   |                |
| Proposed items:                                                                                                                                          |                                                                                                    | 1,00,000          |                |
| Total Capital                                                                                                                                            | 6,60,000                                                                                           |                   | 7,60,000       |

### PRESENT & PROPOSED INVESTMENT BREAKDOWN

| Present Stock items                    |          |  |  |  |  |
|----------------------------------------|----------|--|--|--|--|
| Product name                           | Amount   |  |  |  |  |
|                                        | 4.00.000 |  |  |  |  |
| Barmij Shoe                            | 1,30,000 |  |  |  |  |
|                                        |          |  |  |  |  |
| Leather Shoe                           | 1,90,000 |  |  |  |  |
| Cloth                                  | 97,000   |  |  |  |  |
| GP Load                                | 8,000    |  |  |  |  |
| Robi Load                              | 6,900    |  |  |  |  |
| Airtel Load                            | 4,100    |  |  |  |  |
| Banglalink Load                        | 6,000    |  |  |  |  |
| Bkash                                  | 50,000   |  |  |  |  |
| Mobile Sim                             | 14,000   |  |  |  |  |
| Shelf & light,Fan(6*25,000)(3000+2000) | 1,55,000 |  |  |  |  |
| Total Present Stock                    | 6,60,000 |  |  |  |  |