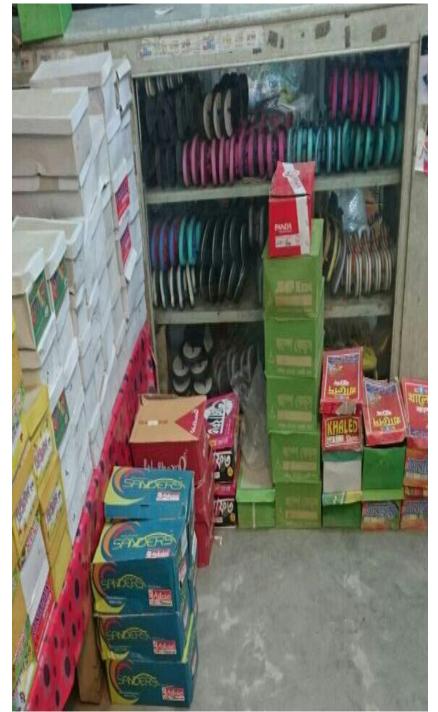

### PRESENT & PROPOSED INVESTMENT BREAKDOWN

| Present Stock items                    |          |  |  |  |  |
|----------------------------------------|----------|--|--|--|--|
| Product name                           | Amount   |  |  |  |  |
|                                        | 4.00.000 |  |  |  |  |
| Barmij Shoe                            | 1,30,000 |  |  |  |  |
|                                        |          |  |  |  |  |
| Leather Shoe                           | 1,90,000 |  |  |  |  |
| Cloth                                  | 97,000   |  |  |  |  |
| GP Load                                | 8,000    |  |  |  |  |
| Robi Load                              | 6,900    |  |  |  |  |
| Airtel Load                            | 4,100    |  |  |  |  |
| Banglalink Load                        | 6,000    |  |  |  |  |
| Bkash                                  | 50,000   |  |  |  |  |
| Mobile Sim                             | 14,000   |  |  |  |  |
| Shelf & light,Fan(6*25,000)(3000+2000) | 1,55,000 |  |  |  |  |
| Total Present Stock                    | 6,60,000 |  |  |  |  |

| Proposed items       |          |  |  |  |  |
|----------------------|----------|--|--|--|--|
| Product Name         | Amount   |  |  |  |  |
| 1. Barmij Shoe       | 15,000   |  |  |  |  |
| 2. Leather Shoe      | 20,000   |  |  |  |  |
| 3. Cloth             | 35,000   |  |  |  |  |
| 4. Bkash & Load      | 30,000   |  |  |  |  |
| Total Proposed Stock | 1,00,000 |  |  |  |  |