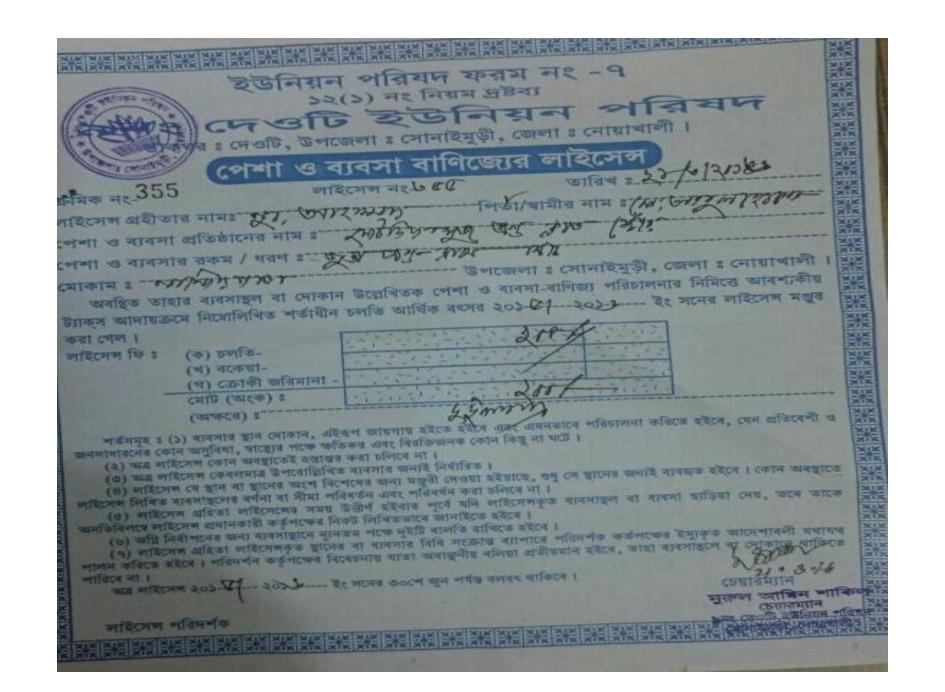

### BRIEF BIO OF THE PROPOSED NOBIN UDYOKTA (CONT...)

| Present Occupation                      | : | Shoe, Cloth Bkash & Load Business.                  |
|-----------------------------------------|---|-----------------------------------------------------|
| Initial Investment                      | : | 5,00,000/-                                          |
| Trade License/ Drug License             |   | 155-15/16                                           |
| Business Experience                     | : | 7years                                              |
| Other Own/Family Sources of Income      | : | Father is a professor. Two brother lives in abroad. |
| Other Own/Family Sources of Liabilities | : | N/A                                                 |
| NU Contact Info                         |   | 01811-111796                                        |
| NU Project Source/Reference             | : | Sonaimori Unit, Noakhali.                           |