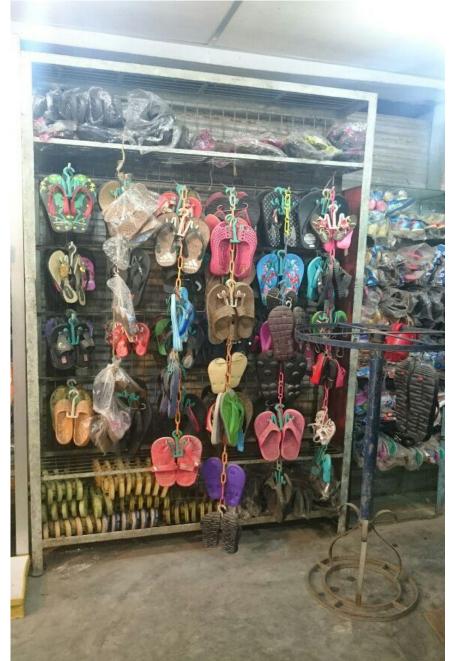

### PROPOSED NOBIN UDYOKTA BUSINESS INFO

| <b>Business Name</b>                                                                                                                 | : | Soudia Shoe & Cloth Store                                                                        |
|--------------------------------------------------------------------------------------------------------------------------------------|---|--------------------------------------------------------------------------------------------------|
| Address/ Location                                                                                                                    | : | Nandiapara Bazar,Sonaimori,Noakhali.                                                             |
| Total Investment in BDT                                                                                                              | : | 7,60,000                                                                                         |
| Financing                                                                                                                            | : | Self BDT 6,60,000(from existing business) 87 % Required Investment BDT 1,00,000/-(as equity) 13% |
| Present salary/drawings from business (estimates)                                                                                    | : | 7,000                                                                                            |
| Proposed Salary                                                                                                                      |   | 7,000                                                                                            |
| Proposed Business  (i) % of present gross profit margin  (ii) Estimated % of proposed gross profit margin  (iii) Agreed grace period | : | 25%<br>25%<br>3 months                                                                           |

### PRESENT & PROPOSED INVESTMENT BREAKDOWN

| Particulars                                                                                                                                              | Existing Business (BDT)                                                                            | Proposed<br>(BDT) | Total<br>(BDT) |
|----------------------------------------------------------------------------------------------------------------------------------------------------------|----------------------------------------------------------------------------------------------------|-------------------|----------------|
| Investments in different categories:                                                                                                                     | (1)                                                                                                | (2)               | (1+2)          |
| Present Stock Items:  1 .Barmij Shoe 2. Leather Shoe 3. Cloth 4.GP Load 5.Robi Load 6.Airtel Load 7.Banglalink Load 8. Bkash 9.Mobile sim 10. Decoration | 1,30,000<br>1,90,000<br>97,000<br>8,000<br>6,900<br>4,100<br>6,000<br>50,000<br>13,000<br>1,55,000 |                   |                |
| Proposed items:                                                                                                                                          |                                                                                                    | 1,00,000          |                |
| Total Capital                                                                                                                                            | 6,60,000                                                                                           |                   | 7,60,000       |

### PRESENT & PROPOSED INVESTMENT BREAKDOWN

| Present Stock items                    |          |  |  |  |  |
|----------------------------------------|----------|--|--|--|--|
| Product name                           | Amount   |  |  |  |  |
|                                        | 4.00.000 |  |  |  |  |
| Barmij Shoe                            | 1,30,000 |  |  |  |  |
|                                        |          |  |  |  |  |
| Leather Shoe                           | 1,90,000 |  |  |  |  |
| Cloth                                  | 97,000   |  |  |  |  |
| GP Load                                | 8,000    |  |  |  |  |
| Robi Load                              | 6,900    |  |  |  |  |
| Airtel Load                            | 4,100    |  |  |  |  |
| Banglalink Load                        | 6,000    |  |  |  |  |
| Bkash                                  | 50,000   |  |  |  |  |
| Mobile Sim                             | 14,000   |  |  |  |  |
| Shelf & light,Fan(6*25,000)(3000+2000) | 1,55,000 |  |  |  |  |
| Total Present Stock                    | 6,60,000 |  |  |  |  |