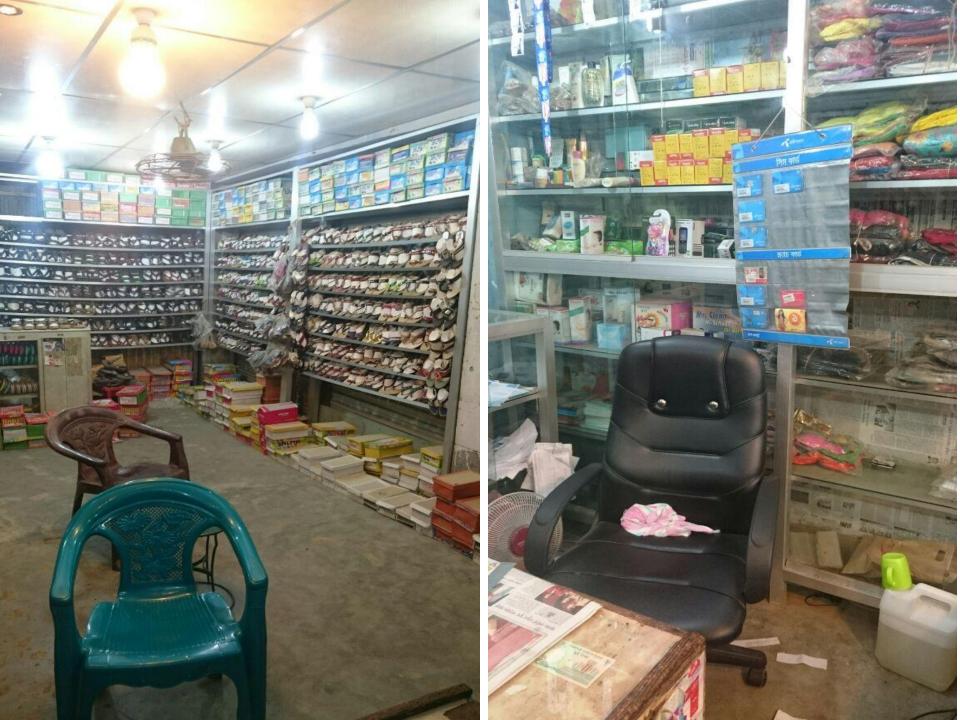

### **Soudia Shoes and Cloth Store**

Project by: Nur Ahamed (Sojib)

Identified by- Shaiful Islam Verified By: Md. Alauddin

Sonaimuri Unit Region: 4

**GRAMEEN TRUST** 

### PROPOSED NOBIN UDYOKTA BUSINESS INFO

| <b>Business Name</b>                                                                                                                 | : | Soudia Shoe & Cloth Store                                                                        |
|--------------------------------------------------------------------------------------------------------------------------------------|---|--------------------------------------------------------------------------------------------------|
| Address/ Location                                                                                                                    | : | Nandiapara Bazar,Sonaimori,Noakhali.                                                             |
| Total Investment in BDT                                                                                                              | : | 7,60,000                                                                                         |
| Financing                                                                                                                            | : | Self BDT 6,60,000(from existing business) 87 % Required Investment BDT 1,00,000/-(as equity) 13% |
| Present salary/drawings from business (estimates)                                                                                    | : | 7,000                                                                                            |
| Proposed Salary                                                                                                                      |   | 7,000                                                                                            |
| Proposed Business  (i) % of present gross profit margin  (ii) Estimated % of proposed gross profit margin  (iii) Agreed grace period | : | 25%<br>25%<br>3 months                                                                           |