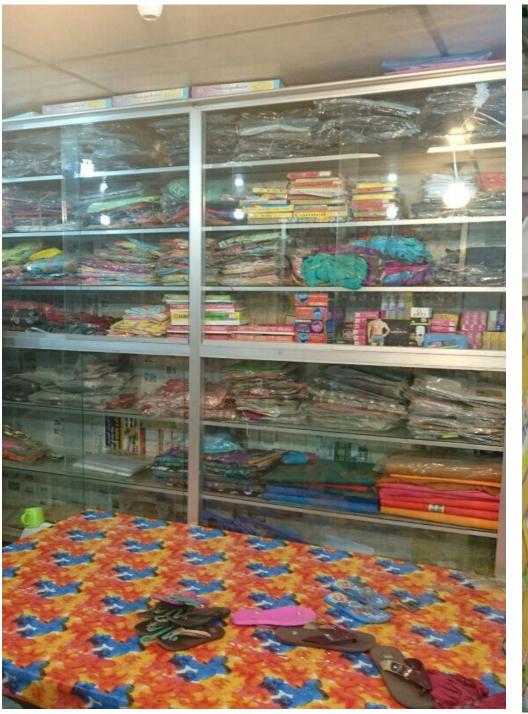

### PROPOSED NOBIN UDYOKTA BUSINESS INFO

| <b>Business Name</b>                                                                                                                 | : | Soudia Shoe & Cloth Store                                                                        |
|--------------------------------------------------------------------------------------------------------------------------------------|---|--------------------------------------------------------------------------------------------------|
| Address/ Location                                                                                                                    | : | Nandiapara Bazar,Sonaimori,Noakhali.                                                             |
| Total Investment in BDT                                                                                                              | : | 7,60,000                                                                                         |
| Financing                                                                                                                            | : | Self BDT 6,60,000(from existing business) 87 % Required Investment BDT 1,00,000/-(as equity) 13% |
| Present salary/drawings from business (estimates)                                                                                    | : | 7,000                                                                                            |
| Proposed Salary                                                                                                                      |   | 7,000                                                                                            |
| Proposed Business  (i) % of present gross profit margin  (ii) Estimated % of proposed gross profit margin  (iii) Agreed grace period | : | 25%<br>25%<br>3 months                                                                           |

### PRESENT & PROPOSED INVESTMENT BREAKDOWN

| Present Stock items                    |          |  |  |  |  |
|----------------------------------------|----------|--|--|--|--|
| Product name                           | Amount   |  |  |  |  |
|                                        | 4.00.000 |  |  |  |  |
| Barmij Shoe                            | 1,30,000 |  |  |  |  |
|                                        |          |  |  |  |  |
| Leather Shoe                           | 1,90,000 |  |  |  |  |
| Cloth                                  | 97,000   |  |  |  |  |
| GP Load                                | 8,000    |  |  |  |  |
| Robi Load                              | 6,900    |  |  |  |  |
| Airtel Load                            | 4,100    |  |  |  |  |
| Banglalink Load                        | 6,000    |  |  |  |  |
| Bkash                                  | 50,000   |  |  |  |  |
| Mobile Sim                             | 14,000   |  |  |  |  |
| Shelf & light,Fan(6*25,000)(3000+2000) | 1,55,000 |  |  |  |  |
| Total Present Stock                    | 6,60,000 |  |  |  |  |