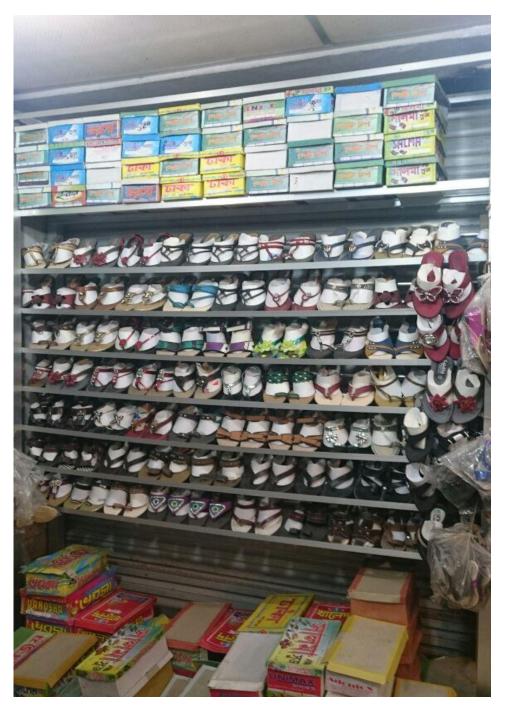

### PROPOSED NOBIN UDYOKTA BUSINESS INFO

| <b>Business Name</b>                                                                                                                 | : | Soudia Shoe & Cloth Store                                                                        |
|--------------------------------------------------------------------------------------------------------------------------------------|---|--------------------------------------------------------------------------------------------------|
| Address/ Location                                                                                                                    | : | Nandiapara Bazar,Sonaimori,Noakhali.                                                             |
| Total Investment in BDT                                                                                                              | : | 7,60,000                                                                                         |
| Financing                                                                                                                            | : | Self BDT 6,60,000(from existing business) 87 % Required Investment BDT 1,00,000/-(as equity) 13% |
| Present salary/drawings from business (estimates)                                                                                    | : | 7,000                                                                                            |
| Proposed Salary                                                                                                                      |   | 7,000                                                                                            |
| Proposed Business  (i) % of present gross profit margin  (ii) Estimated % of proposed gross profit margin  (iii) Agreed grace period | : | 25%<br>25%<br>3 months                                                                           |

### PRESENT & PROPOSED INVESTMENT BREAKDOWN

| Particulars                                                                                                                                              | Existing Business (BDT)                                                                            | Proposed<br>(BDT) | Total<br>(BDT) |
|----------------------------------------------------------------------------------------------------------------------------------------------------------|----------------------------------------------------------------------------------------------------|-------------------|----------------|
| Investments in different categories:                                                                                                                     | (1)                                                                                                | (2)               | (1+2)          |
| Present Stock Items:  1 .Barmij Shoe 2. Leather Shoe 3. Cloth 4.GP Load 5.Robi Load 6.Airtel Load 7.Banglalink Load 8. Bkash 9.Mobile sim 10. Decoration | 1,30,000<br>1,90,000<br>97,000<br>8,000<br>6,900<br>4,100<br>6,000<br>50,000<br>13,000<br>1,55,000 |                   |                |
| Proposed items:                                                                                                                                          |                                                                                                    | 1,00,000          |                |
| Total Capital                                                                                                                                            | 6,60,000                                                                                           |                   | 7,60,000       |

### PRESENT & PROPOSED INVESTMENT BREAKDOWN

| Present Stock items                    |          |  |  |  |  |
|----------------------------------------|----------|--|--|--|--|
| Product name                           | Amount   |  |  |  |  |
|                                        | 4.00.000 |  |  |  |  |
| Barmij Shoe                            | 1,30,000 |  |  |  |  |
|                                        |          |  |  |  |  |
| Leather Shoe                           | 1,90,000 |  |  |  |  |
| Cloth                                  | 97,000   |  |  |  |  |
| GP Load                                | 8,000    |  |  |  |  |
| Robi Load                              | 6,900    |  |  |  |  |
| Airtel Load                            | 4,100    |  |  |  |  |
| Banglalink Load                        | 6,000    |  |  |  |  |
| Bkash                                  | 50,000   |  |  |  |  |
| Mobile Sim                             | 14,000   |  |  |  |  |
| Shelf & light,Fan(6*25,000)(3000+2000) | 1,55,000 |  |  |  |  |
| Total Present Stock                    | 6,60,000 |  |  |  |  |