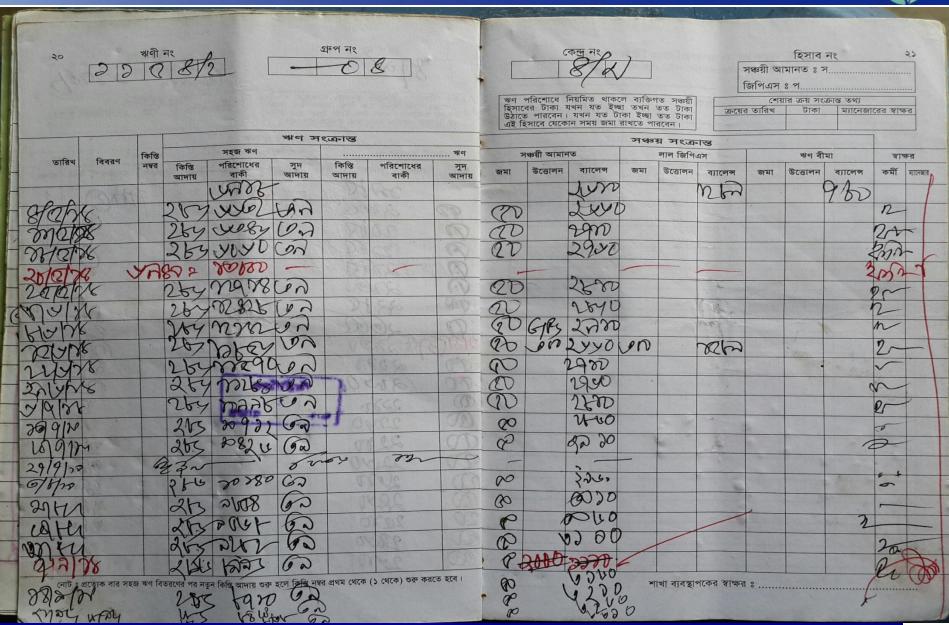

### **BRIEF HISTORY OF GB LOAN Utilization by Family**

NU's mother has been a member of Grameen Bank (GB) Since 2001. At first her mother took a loan amounting to Tk. 15,000 from GB. She Invested the money in her son's business but existing loan is using by her husband. They gradually improved their life standard by using GB loan.