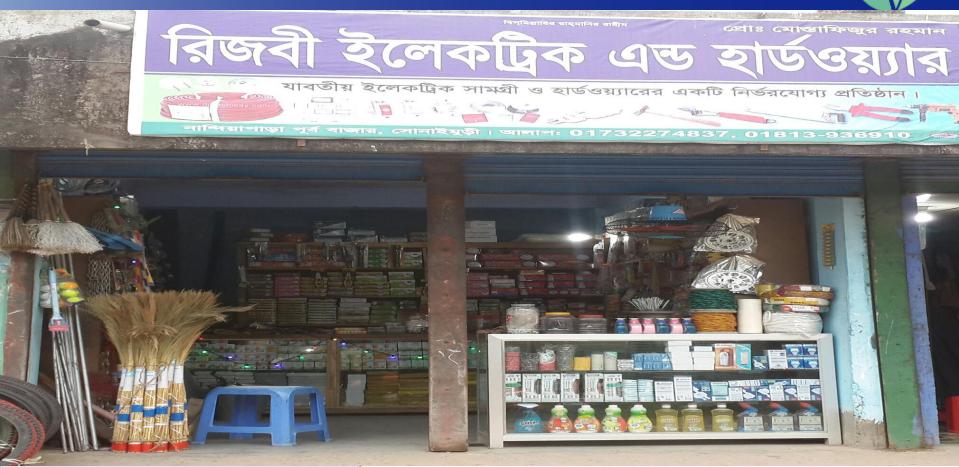

# Rijbi Electric & Hardware

Projected by: Mostafizur Rahman

Identified by: Shaiful Islam Verified by: Md. Alauddin

Sonaimuri Unit Region -2

**GRAMEEN TRUST** 

### PROPOSED BUSINESS Info.

| Business Name                                         | : | Rijbi Electric & Hardware                                                               |            |
|-------------------------------------------------------|---|-----------------------------------------------------------------------------------------|------------|
| Address/ Location                                     | : | Nandia Para Bazar, Sonaimuri, Noakhali.                                                 |            |
| Total Investment in BDT                               | : | 9,33,000/-                                                                              |            |
| Financing                                             | : | Self BDT 7,83,000 (from existing business) Required Investment BDT 1,50,000 (as equity) | 84%<br>16% |
| Present salary/drawings from business (estimates)     | : | 8,000                                                                                   |            |
| Proposed Salary                                       |   | 8,000                                                                                   |            |
| Proposed Business % of<br>Present gross profit margin | : | 25%                                                                                     |            |
| Estimated % of proposed gross profit margin           | : | 25%                                                                                     |            |
| Agreed grace period                                   | : | 3 months                                                                                |            |