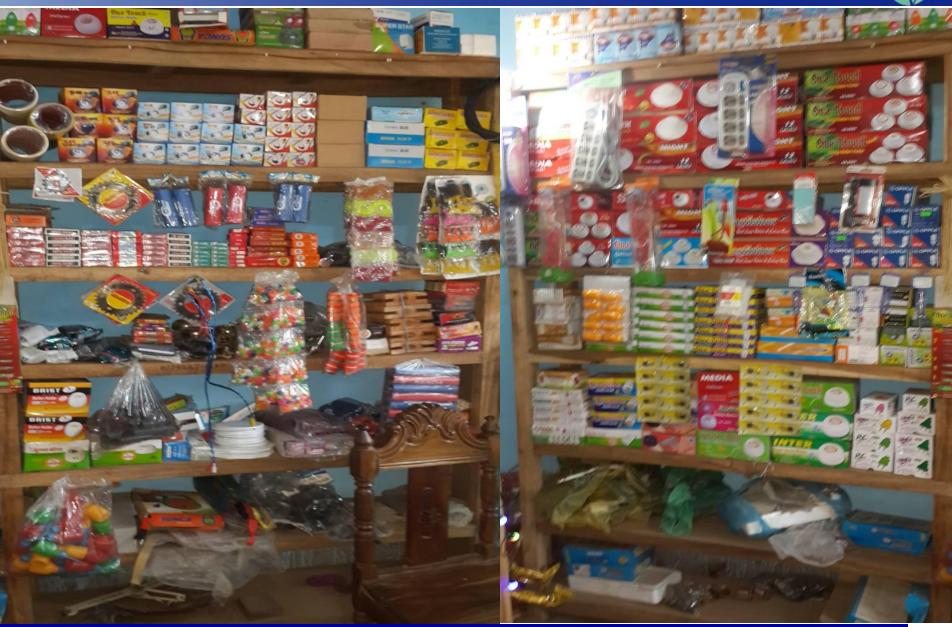

### PROPOSED BUSINESS Info.

| Business Name                                         | : | Rijbi Electric & Hardware                                                               |            |
|-------------------------------------------------------|---|-----------------------------------------------------------------------------------------|------------|
| Address/ Location                                     | : | Nandia Para Bazar, Sonaimuri, Noakhali.                                                 |            |
| Total Investment in BDT                               | : | 9,33,000/-                                                                              |            |
| Financing                                             | : | Self BDT 7,83,000 (from existing business) Required Investment BDT 1,50,000 (as equity) | 84%<br>16% |
| Present salary/drawings from business (estimates)     | : | 8,000                                                                                   |            |
| Proposed Salary                                       |   | 8,000                                                                                   |            |
| Proposed Business % of<br>Present gross profit margin | : | 25%                                                                                     |            |
| Estimated % of proposed gross profit margin           | : | 25%                                                                                     |            |
| Agreed grace period                                   | : | 3 months                                                                                |            |

### **Present Stock item**

| Product name               | Amount   |
|----------------------------|----------|
| Electric goods             | 2,65,000 |
| Bicycle & Rickshaw's goods | 93,000   |
| Hardware goods             | 3,90,000 |
| Self (5*7000) & 1 fan 2000 | 37,000   |
| Total Present Stock        | 7,85,000 |