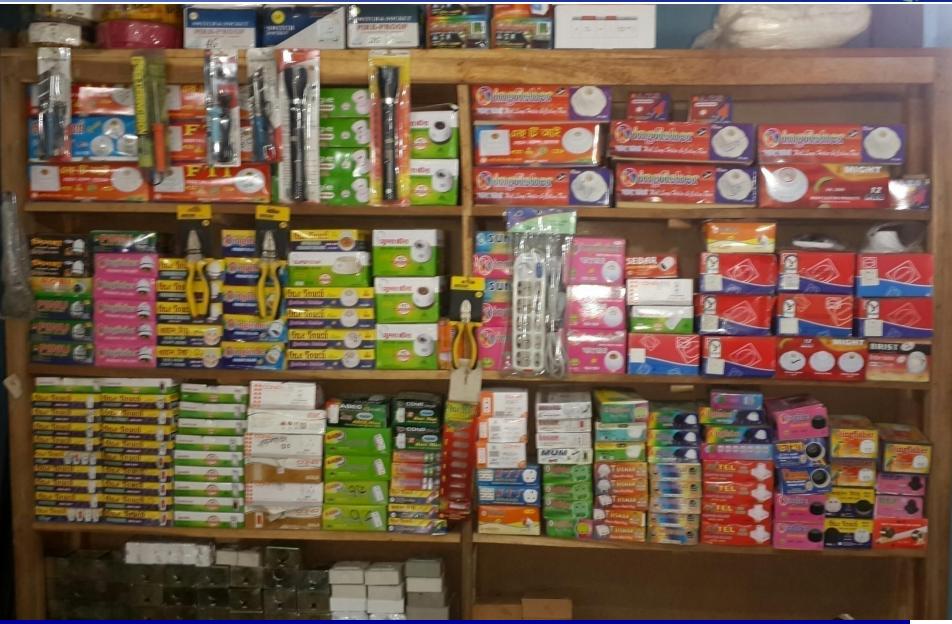

### **Present Stock item**

| Product name               | Amount   |
|----------------------------|----------|
| Electric goods             | 2,65,000 |
| Bicycle & Rickshaw's goods | 93,000   |
| Hardware goods             | 3,90,000 |
| Self (5*7000) & 1 fan 2000 | 37,000   |
| Total Present Stock        | 7,85,000 |

### **Proposed Item**

| Product Name         |           | Amount   |
|----------------------|-----------|----------|
| Motor (One Horse Pov | 24,000    |          |
| Gas                  | (19*2150) | 40,850   |
| Gas Burner           | (10*630)  | 6,300    |
| Ceiling Fan          | (12*1850) | 22,200   |
| Table Fan            | (6*2270)  | 13,620   |
| 2/9 Wire             | (3*1,090) | 3,270    |
| 3/6 Wire             | (5*1,590) | 7,950    |
| 30 watt Energy Bulb  | (24*210)  | 5,040    |
| 20 watt Energy Bulb  | (24*190)  | 4,560    |
| 15 watt Energy Bulb  | (15*180)  | 2,700    |
| Rickshaw's Frame     | (5*1230)  | 6,150    |
| Tyre                 | (10*450)  | 4,500    |
| Tube                 | (20*148)  | 2,960    |
| Switch               | (20d*240) | 4,800    |
| Tarkata              |           | 1,100    |
| Total :              |           | 1,50,000 |