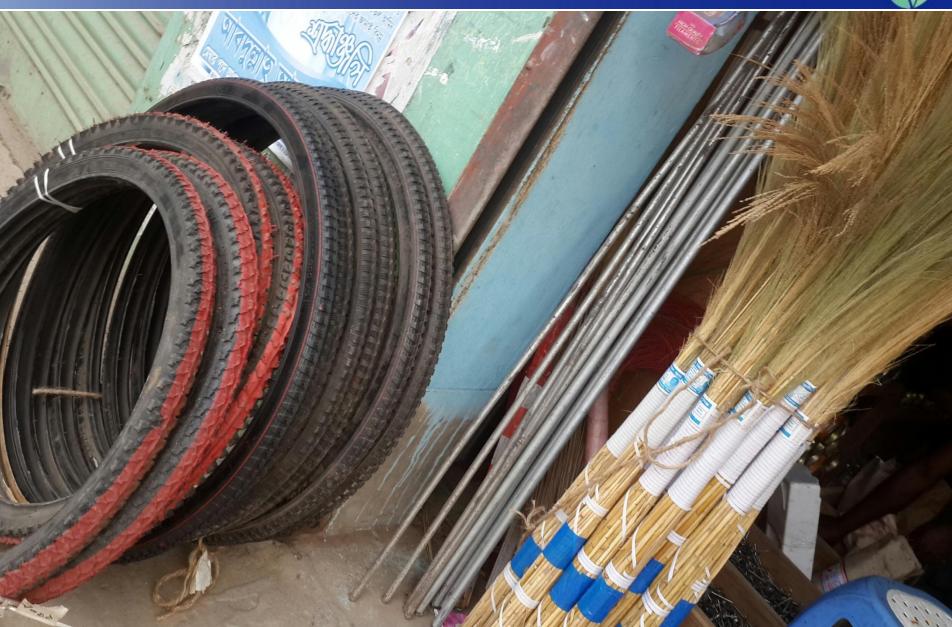

### **Present Stock item**

| Product name               | Amount   |
|----------------------------|----------|
| Electric goods             | 2,65,000 |
| Bicycle & Rickshaw's goods | 93,000   |
| Hardware goods             | 3,90,000 |
| Self (5*7000) & 1 fan 2000 | 37,000   |
| Total Present Stock        | 7,85,000 |

### **Proposed Item**

| Product Name         |           | Amount   |
|----------------------|-----------|----------|
| Motor (One Horse Pov | 24,000    |          |
| Gas                  | (19*2150) | 40,850   |
| Gas Burner           | (10*630)  | 6,300    |
| Ceiling Fan          | (12*1850) | 22,200   |
| Table Fan            | (6*2270)  | 13,620   |
| 2/9 Wire             | (3*1,090) | 3,270    |
| 3/6 Wire             | (5*1,590) | 7,950    |
| 30 watt Energy Bulb  | (24*210)  | 5,040    |
| 20 watt Energy Bulb  | (24*190)  | 4,560    |
| 15 watt Energy Bulb  | (15*180)  | 2,700    |
| Rickshaw's Frame     | (5*1230)  | 6,150    |
| Tyre                 | (10*450)  | 4,500    |
| Tube                 | (20*148)  | 2,960    |
| Switch               | (20d*240) | 4,800    |
| Tarkata              |           | 1,100    |
| Total :              |           | 1,50,000 |