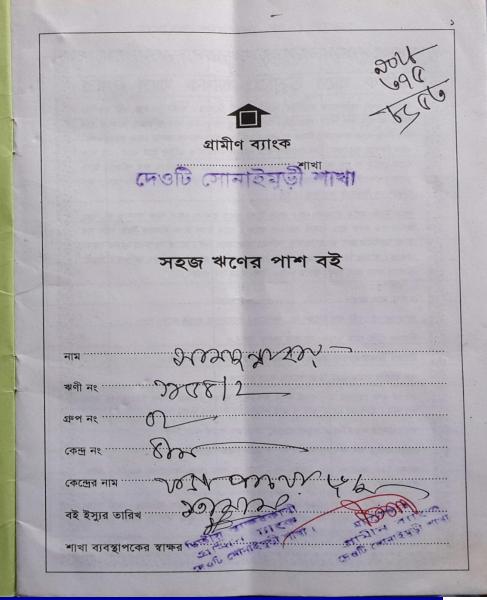

### **BRIEF HISTORY OF GB LOAN Utilization by Family**

NU's mother has been a member of Grameen Bank (GB) Since 2001. At first her mother took a loan amounting to Tk. 15,000 from GB. She Invested the money in her son's business but existing loan is using by her husband. They gradually improved their life standard by using GB loan.