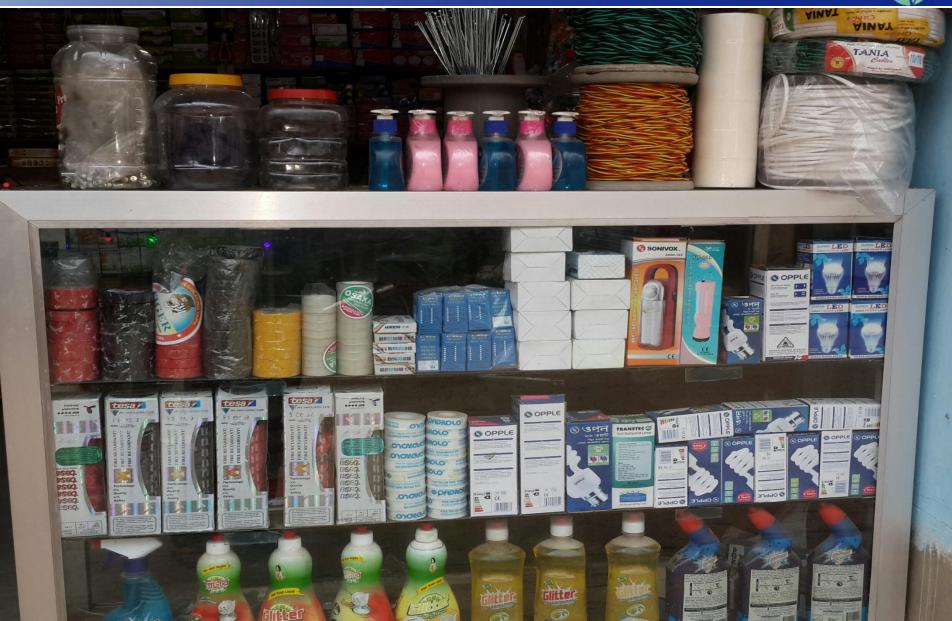

### **Present Stock item**

| Product name               | Amount   |
|----------------------------|----------|
| Electric goods             | 2,65,000 |
| Bicycle & Rickshaw's goods | 93,000   |
| Hardware goods             | 3,90,000 |
| Self (5*7000) & 1 fan 2000 | 37,000   |
| Total Present Stock        | 7,85,000 |

### **Proposed Item**

| Product Name         |           | Amount   |
|----------------------|-----------|----------|
| Motor (One Horse Pov | 24,000    |          |
| Gas                  | (19*2150) | 40,850   |
| Gas Burner           | (10*630)  | 6,300    |
| Ceiling Fan          | (12*1850) | 22,200   |
| Table Fan            | (6*2270)  | 13,620   |
| 2/9 Wire             | (3*1,090) | 3,270    |
| 3/6 Wire             | (5*1,590) | 7,950    |
| 30 watt Energy Bulb  | (24*210)  | 5,040    |
| 20 watt Energy Bulb  | (24*190)  | 4,560    |
| 15 watt Energy Bulb  | (15*180)  | 2,700    |
| Rickshaw's Frame     | (5*1230)  | 6,150    |
| Tyre                 | (10*450)  | 4,500    |
| Tube                 | (20*148)  | 2,960    |
| Switch               | (20d*240) | 4,800    |
| Tarkata              |           | 1,100    |
| Total :              |           | 1,50,000 |