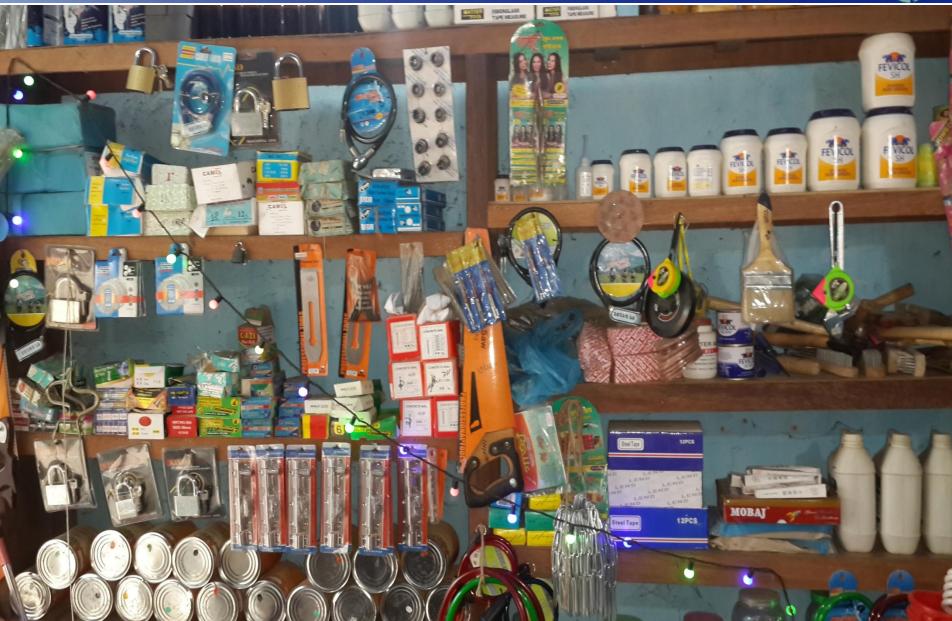

### **Present Stock item**

| Product name               | Amount   |
|----------------------------|----------|
| Electric goods             | 2,65,000 |
| Bicycle & Rickshaw's goods | 93,000   |
| Hardware goods             | 3,90,000 |
| Self (5*7000) & 1 fan 2000 | 37,000   |
| Total Present Stock        | 7,85,000 |

### **Proposed Item**

| Product Name         |           | Amount   |
|----------------------|-----------|----------|
| Motor (One Horse Pov | 24,000    |          |
| Gas                  | (19*2150) | 40,850   |
| Gas Burner           | (10*630)  | 6,300    |
| Ceiling Fan          | (12*1850) | 22,200   |
| Table Fan            | (6*2270)  | 13,620   |
| 2/9 Wire             | (3*1,090) | 3,270    |
| 3/6 Wire             | (5*1,590) | 7,950    |
| 30 watt Energy Bulb  | (24*210)  | 5,040    |
| 20 watt Energy Bulb  | (24*190)  | 4,560    |
| 15 watt Energy Bulb  | (15*180)  | 2,700    |
| Rickshaw's Frame     | (5*1230)  | 6,150    |
| Tyre                 | (10*450)  | 4,500    |
| Tube                 | (20*148)  | 2,960    |
| Switch               | (20d*240) | 4,800    |
| Tarkata              |           | 1,100    |
| Total :              |           | 1,50,000 |