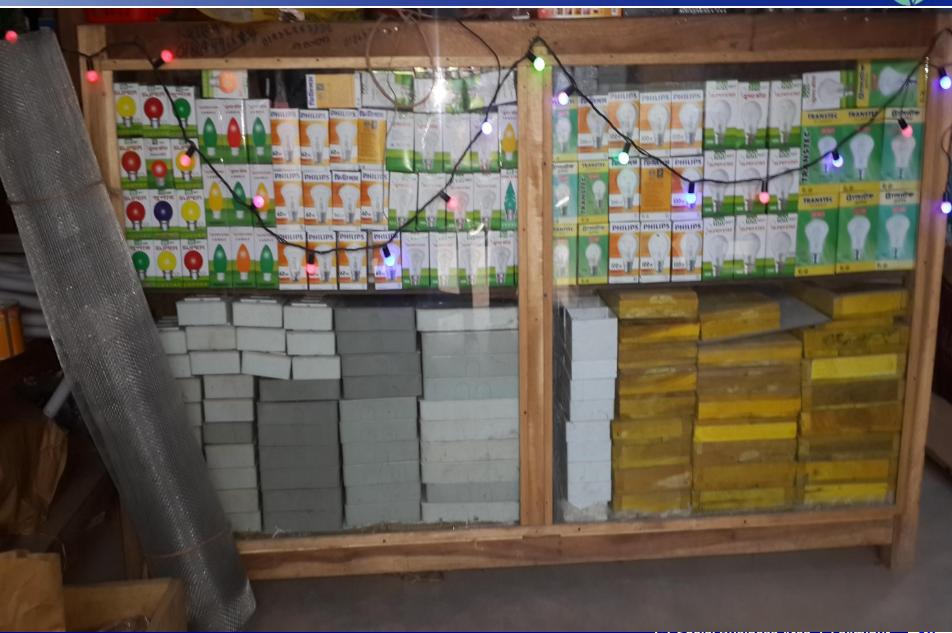

### **Present Stock item**

| Product name               | Amount   |
|----------------------------|----------|
| Electric goods             | 2,65,000 |
| Bicycle & Rickshaw's goods | 93,000   |
| Hardware goods             | 3,90,000 |
| Self (5*7000) & 1 fan 2000 | 37,000   |
| Total Present Stock        | 7,85,000 |

### **Proposed Item**

| Product Name         |           | Amount   |
|----------------------|-----------|----------|
| Motor (One Horse Pov | 24,000    |          |
| Gas                  | (19*2150) | 40,850   |
| Gas Burner           | (10*630)  | 6,300    |
| Ceiling Fan          | (12*1850) | 22,200   |
| Table Fan            | (6*2270)  | 13,620   |
| 2/9 Wire             | (3*1,090) | 3,270    |
| 3/6 Wire             | (5*1,590) | 7,950    |
| 30 watt Energy Bulb  | (24*210)  | 5,040    |
| 20 watt Energy Bulb  | (24*190)  | 4,560    |
| 15 watt Energy Bulb  | (15*180)  | 2,700    |
| Rickshaw's Frame     | (5*1230)  | 6,150    |
| Tyre                 | (10*450)  | 4,500    |
| Tube                 | (20*148)  | 2,960    |
| Switch               | (20d*240) | 4,800    |
| Tarkata              |           | 1,100    |
| Total :              |           | 1,50,000 |