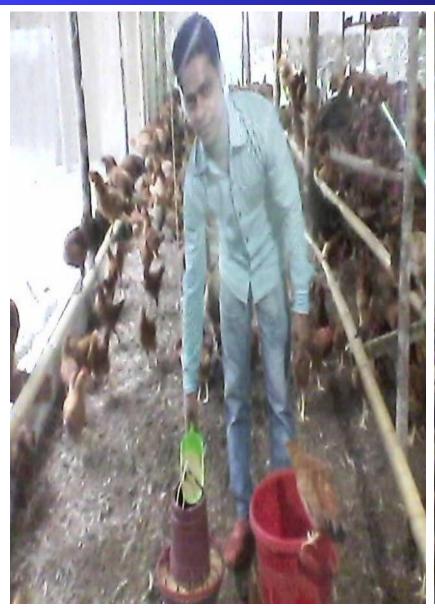

## **Ma Poultry Farm**

Project by: Tanzil

*Identified by*: Md. Abu Musa Bhuiyan

Verified By: Uttam Kumar Sarker

**Chandpur Sadar Unit** Region-1

**GRAMEEN TRUST** 

#### PROPOSED BUSINESS Info.

| Business Name                                      | : | Ma Poultry Farm                                                                                    |
|----------------------------------------------------|---|----------------------------------------------------------------------------------------------------|
| Address/ Location                                  | : | Trafic Abuler Bari , Ragunath pur, Puran Bazar,<br>Chandpur Sadar, Chandpur.                       |
| Total Investment in BDT                            | : | 596,000/-                                                                                          |
| Financing                                          | : | Self BDT: 446,000/- (from existing business) -75% Required Investment BDT:150,000 (as equity) 25 % |
| Present salary/drawings from business (estimates)  | : | BDT 10,000/-                                                                                       |
| Proposed Salary                                    |   | BDT 10,000/-                                                                                       |
| Proposed Business % of present gross profit margin | : | 83%                                                                                                |
| Estimated % of proposed gross profit margin        | : | 83%                                                                                                |
| Agreed grace period                                | : | 05 months                                                                                          |