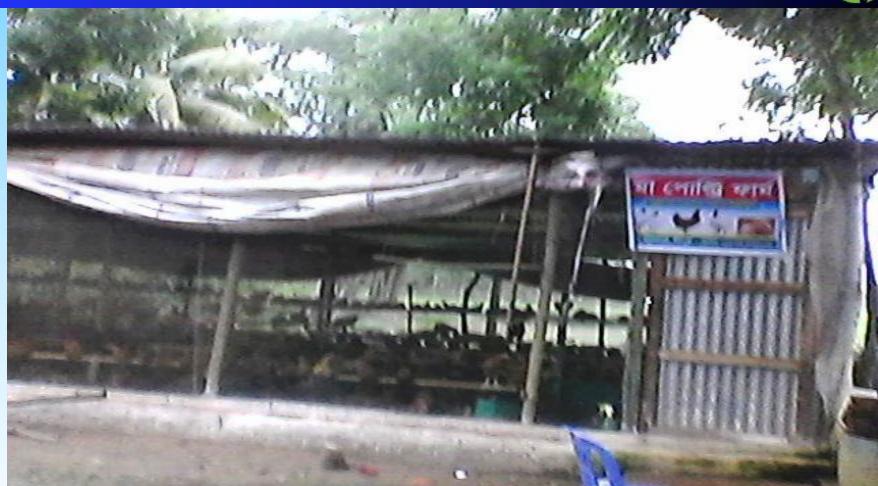

#### PROPOSED BUSINESS Info.

| Business Name                                      | : | Ma Poultry Farm                                                                                    |
|----------------------------------------------------|---|----------------------------------------------------------------------------------------------------|
| Address/ Location                                  | : | Trafic Abuler Bari , Ragunath pur, Puran Bazar,<br>Chandpur Sadar, Chandpur.                       |
| Total Investment in BDT                            | : | 596,000/-                                                                                          |
| Financing                                          | : | Self BDT: 446,000/- (from existing business) -75% Required Investment BDT:150,000 (as equity) 25 % |
| Present salary/drawings from business (estimates)  | : | BDT 10,000/-                                                                                       |
| Proposed Salary                                    |   | BDT 10,000/-                                                                                       |
| Proposed Business % of present gross profit margin | : | 83%                                                                                                |
| Estimated % of proposed gross profit margin        | : | 83%                                                                                                |
| Agreed grace period                                | : | 05 months                                                                                          |