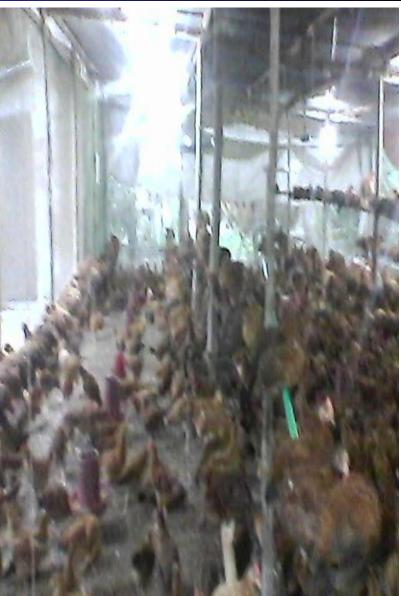

#### PROPOSED BUSINESS Info.

| Business Name                                      | : | Ma Poultry Farm                                                                                    |
|----------------------------------------------------|---|----------------------------------------------------------------------------------------------------|
| Address/ Location                                  | : | Trafic Abuler Bari , Ragunath pur, Puran Bazar,<br>Chandpur Sadar, Chandpur.                       |
| Total Investment in BDT                            | : | 596,000/-                                                                                          |
| Financing                                          | : | Self BDT: 446,000/- (from existing business) -75% Required Investment BDT:150,000 (as equity) 25 % |
| Present salary/drawings from business (estimates)  | : | BDT 10,000/-                                                                                       |
| Proposed Salary                                    |   | BDT 10,000/-                                                                                       |
| Proposed Business % of present gross profit margin | : | 83%                                                                                                |
| Estimated % of proposed gross profit margin        | : | 83%                                                                                                |
| Agreed grace period                                | : | 05 months                                                                                          |