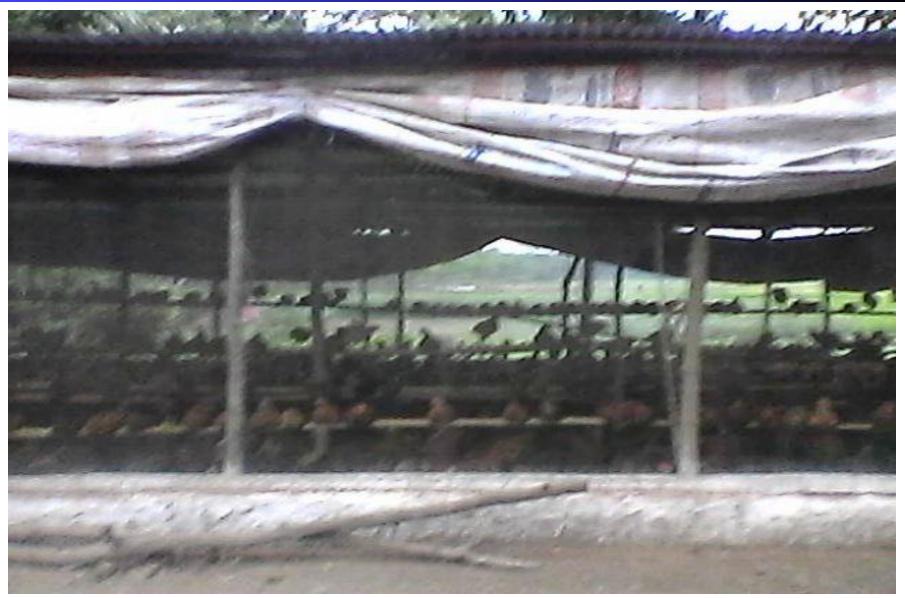

#### PROPOSED BUSINESS Info.

| Business Name                                      | : | Ma Poultry Farm                                                                                    |
|----------------------------------------------------|---|----------------------------------------------------------------------------------------------------|
| Address/ Location                                  | : | Trafic Abuler Bari , Ragunath pur, Puran Bazar,<br>Chandpur Sadar, Chandpur.                       |
| Total Investment in BDT                            | : | 596,000/-                                                                                          |
| Financing                                          | : | Self BDT: 446,000/- (from existing business) -75% Required Investment BDT:150,000 (as equity) 25 % |
| Present salary/drawings from business (estimates)  | : | BDT 10,000/-                                                                                       |
| Proposed Salary                                    |   | BDT 10,000/-                                                                                       |
| Proposed Business % of present gross profit margin | : | 83%                                                                                                |
| Estimated % of proposed gross profit margin        | : | 83%                                                                                                |
| Agreed grace period                                | : | 05 months                                                                                          |

#### **EXISTING BUSINESS OPERATIONS Info.**

|                                                 | Existing Business (BDT) |               |         |  |  |
|-------------------------------------------------|-------------------------|---------------|---------|--|--|
| Particulars                                     |                         | Monthly*<br>2 | Yearly  |  |  |
| Sales (A) (2150*152) (6 step delivery per year) |                         | 326800        | 1960800 |  |  |
| Less: Cost of sales (B) (2200*25)               |                         | 55000         | 330000  |  |  |
| Gross Profit (A-B)= [C]                         |                         | 271244        | 1627464 |  |  |
| Less: Operating Costs                           |                         |               | 0       |  |  |
| Poultry feed (66 sack*2400)                     |                         | 158400        | 950400  |  |  |
| Electricity Bill                                |                         | 3000          | 18000   |  |  |
| Bhushi                                          |                         | 4000          | 24000   |  |  |
| Mobile Bill                                     |                         | 800           | 4800    |  |  |
| Medicine                                        |                         | 30,000        | 180000  |  |  |
| Salary (Employee )                              |                         | 16000         | 96000   |  |  |
| Salary from Business (Self)                     |                         | 20,000        | 120000  |  |  |
| Others                                          |                         | 600           | 3600    |  |  |
| Non Cash Item:                                  |                         |               | 0       |  |  |
| Depreciation Expenses                           |                         | 200           | 1200    |  |  |
| Total Operating Cost (D)                        |                         | 233000        | 1398000 |  |  |
| Net Profit (C-D):                               |                         | 38,244        | 229464  |  |  |