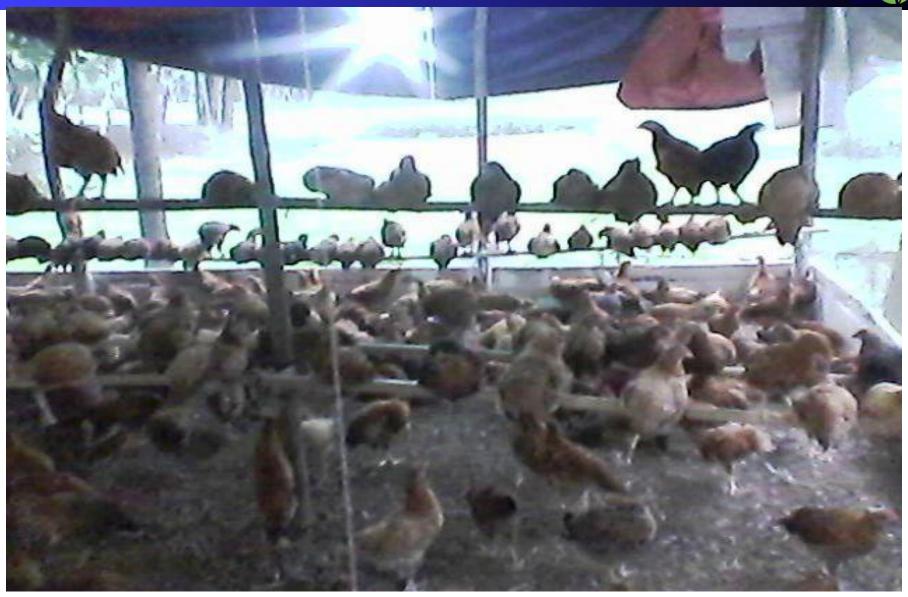

#### PROPOSED BUSINESS Info.

| Business Name                                      | : | Ma Poultry Farm                                                                                    |
|----------------------------------------------------|---|----------------------------------------------------------------------------------------------------|
| Address/ Location                                  | : | Trafic Abuler Bari , Ragunath pur, Puran Bazar,<br>Chandpur Sadar, Chandpur.                       |
| Total Investment in BDT                            | : | 596,000/-                                                                                          |
| Financing                                          | : | Self BDT: 446,000/- (from existing business) -75% Required Investment BDT:150,000 (as equity) 25 % |
| Present salary/drawings from business (estimates)  | : | BDT 10,000/-                                                                                       |
| Proposed Salary                                    |   | BDT 10,000/-                                                                                       |
| Proposed Business % of present gross profit margin | : | 83%                                                                                                |
| Estimated % of proposed gross profit margin        | : | 83%                                                                                                |
| Agreed grace period                                | : | 05 months                                                                                          |

#### **EXISTING BUSINESS OPERATIONS Info.**

|                                                 | Existing Business (BDT) |               |         |  |  |
|-------------------------------------------------|-------------------------|---------------|---------|--|--|
| Particulars                                     |                         | Monthly*<br>2 | Yearly  |  |  |
| Sales (A) (2150*152) (6 step delivery per year) |                         | 326800        | 1960800 |  |  |
| Less: Cost of sales (B) (2200*25)               |                         | 55000         | 330000  |  |  |
| Gross Profit (A-B)= [C]                         |                         | 271244        | 1627464 |  |  |
| Less: Operating Costs                           |                         |               | 0       |  |  |
| Poultry feed (66 sack*2400)                     |                         | 158400        | 950400  |  |  |
| Electricity Bill                                |                         | 3000          | 18000   |  |  |
| Bhushi                                          |                         | 4000          | 24000   |  |  |
| Mobile Bill                                     |                         | 800           | 4800    |  |  |
| Medicine                                        |                         | 30,000        | 180000  |  |  |
| Salary (Employee )                              |                         | 16000         | 96000   |  |  |
| Salary from Business (Self)                     |                         | 20,000        | 120000  |  |  |
| Others                                          |                         | 600           | 3600    |  |  |
| Non Cash Item:                                  |                         |               | 0       |  |  |
| Depreciation Expenses                           |                         | 200           | 1200    |  |  |
| Total Operating Cost (D)                        |                         | 233000        | 1398000 |  |  |
| Net Profit (C-D):                               |                         | 38,244        | 229464  |  |  |