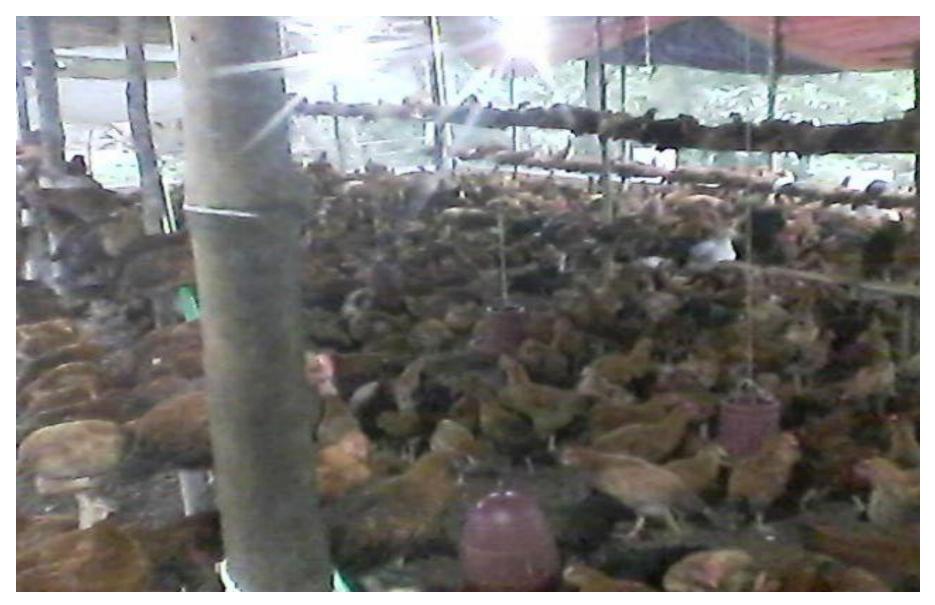

#### PROPOSED BUSINESS Info.

| Business Name                                      | : | Ma Poultry Farm                                                                                    |
|----------------------------------------------------|---|----------------------------------------------------------------------------------------------------|
| Address/ Location                                  | : | Trafic Abuler Bari , Ragunath pur, Puran Bazar,<br>Chandpur Sadar, Chandpur.                       |
| Total Investment in BDT                            | : | 596,000/-                                                                                          |
| Financing                                          | : | Self BDT: 446,000/- (from existing business) -75% Required Investment BDT:150,000 (as equity) 25 % |
| Present salary/drawings from business (estimates)  | : | BDT 10,000/-                                                                                       |
| Proposed Salary                                    |   | BDT 10,000/-                                                                                       |
| Proposed Business % of present gross profit margin | : | 83%                                                                                                |
| Estimated % of proposed gross profit margin        | : | 83%                                                                                                |
| Agreed grace period                                | : | 05 months                                                                                          |