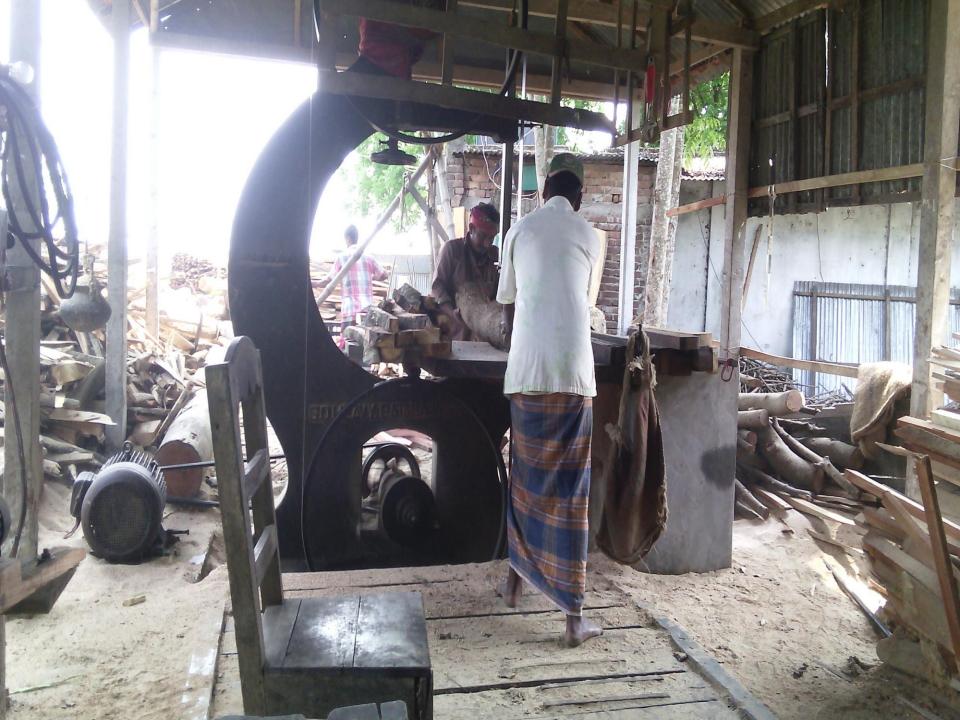

# PROPOSED NOBIN UDYOKTA BUSINESS INFO

| Business Name                                          | • | Molla Tembar & Furniture                                                                            |  |
|--------------------------------------------------------|---|-----------------------------------------------------------------------------------------------------|--|
| Address/ Location                                      | : | Islam Nogar Bazar                                                                                   |  |
| Total Investment in BDT                                | : | BDT 4,50000                                                                                         |  |
| Financing                                              | • | Self BDT 3,50,000 (from existing business) 78%<br>Required Investment BDT 1,00,000/-(as equity) 22% |  |
| Present salary/drawings<br>from business (estimates)   | • | BDT 6,000                                                                                           |  |
| Proposed Salary                                        |   | BDT 6,000                                                                                           |  |
| Proposed Business                                      |   |                                                                                                     |  |
| (i) % of present gross<br>profit margin                | : | 10%                                                                                                 |  |
| (ii) Estimated % of<br>proposed gross profit<br>margin |   | 10%                                                                                                 |  |
| (iii) Agreed grace period                              |   | 5 Months                                                                                            |  |

| Present I | nvestment Break | down   | Proposed | Investment Bre | akdown          |
|-----------|-----------------|--------|----------|----------------|-----------------|
| Wood      | 200cft*750      | 150000 | Item     | price          | Amount<br>(BDT) |
| Fuel wood |                 | 25000  | Wood     | 125cft*750     | 93750           |
|           |                 |        | Others   |                | 6250            |
| Total     |                 | 175000 | Total    |                | 100000          |
|           |                 |        |          |                |                 |