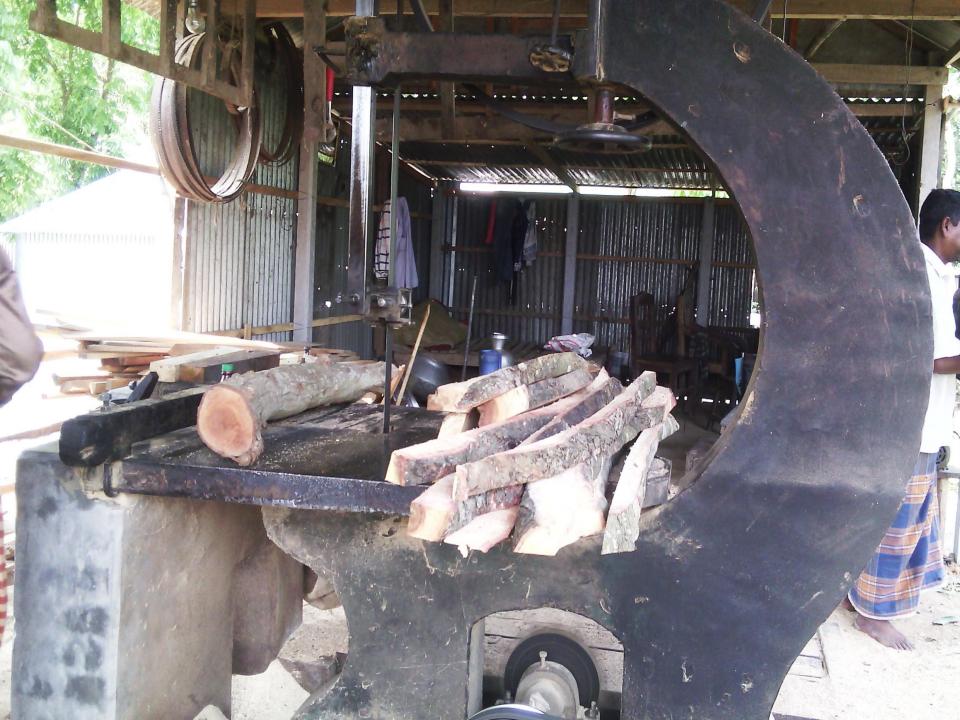

#### BRIEF BIO OF THE PROPOSED NOBIN UDYOKTA (CONT...)

| Present Occupation                         | : | Wood Business                                                       |
|--------------------------------------------|---|---------------------------------------------------------------------|
| Trade License/ Drug<br>License             |   | Trade License-76/15-16                                              |
| Business Experience<br>And Training Info   | : | 8 Years                                                             |
| Other Own/Family Sources<br>of Income      | : | 1 brother (motso khamar) 1 brother (abroad) 1 brother (agriculture) |
| Other Own/Family Sources<br>of Liabilities | : | N/A                                                                 |
| NU Contact Info                            |   | 01716098333                                                         |
| NU Project<br>Source/Reference             | : | GT Singair Unit, Manikgonj.                                         |

| Present I | nvestment Break | down   | Proposed | Investment Bre | akdown          |
|-----------|-----------------|--------|----------|----------------|-----------------|
| Wood      | 200cft*750      | 150000 | Item     | price          | Amount<br>(BDT) |
| Fuel wood |                 | 25000  | Wood     | 125cft*750     | 93750           |
|           |                 |        | Others   |                | 6250            |
| Total     |                 | 175000 | Total    |                | 100000          |
|           |                 |        |          |                |                 |