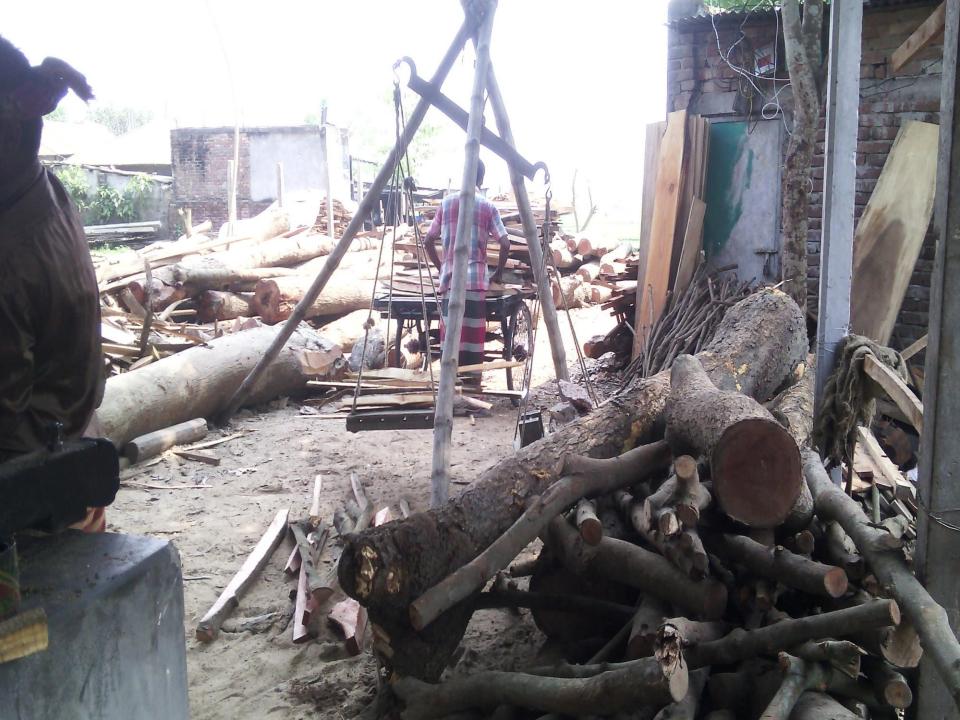

# PROPOSED NOBIN UDYOKTA BUSINESS INFO

| Business Name                                          | • | Molla Tembar & Furniture                                                                            |  |
|--------------------------------------------------------|---|-----------------------------------------------------------------------------------------------------|--|
| Address/ Location                                      | : | Islam Nogar Bazar                                                                                   |  |
| Total Investment in BDT                                | : | BDT 4,50000                                                                                         |  |
| Financing                                              | • | Self BDT 3,50,000 (from existing business) 78%<br>Required Investment BDT 1,00,000/-(as equity) 22% |  |
| Present salary/drawings<br>from business (estimates)   | • | BDT 6,000                                                                                           |  |
| Proposed Salary                                        |   | BDT 6,000                                                                                           |  |
| Proposed Business                                      |   |                                                                                                     |  |
| (i) % of present gross<br>profit margin                | : | 10%                                                                                                 |  |
| (ii) Estimated % of<br>proposed gross profit<br>margin |   | 10%                                                                                                 |  |
| (iii) Agreed grace period                              |   | 5 Months                                                                                            |  |

| Present I | nvestment Break | down   | Proposed | Investment Bre | akdown          |
|-----------|-----------------|--------|----------|----------------|-----------------|
| Wood      | 200cft*750      | 150000 | Item     | price          | Amount<br>(BDT) |
| Fuel wood |                 | 25000  | Wood     | 125cft*750     | 93750           |
|           |                 |        | Others   |                | 6250            |
| Total     |                 | 175000 | Total    |                | 100000          |
|           |                 |        |          |                |                 |