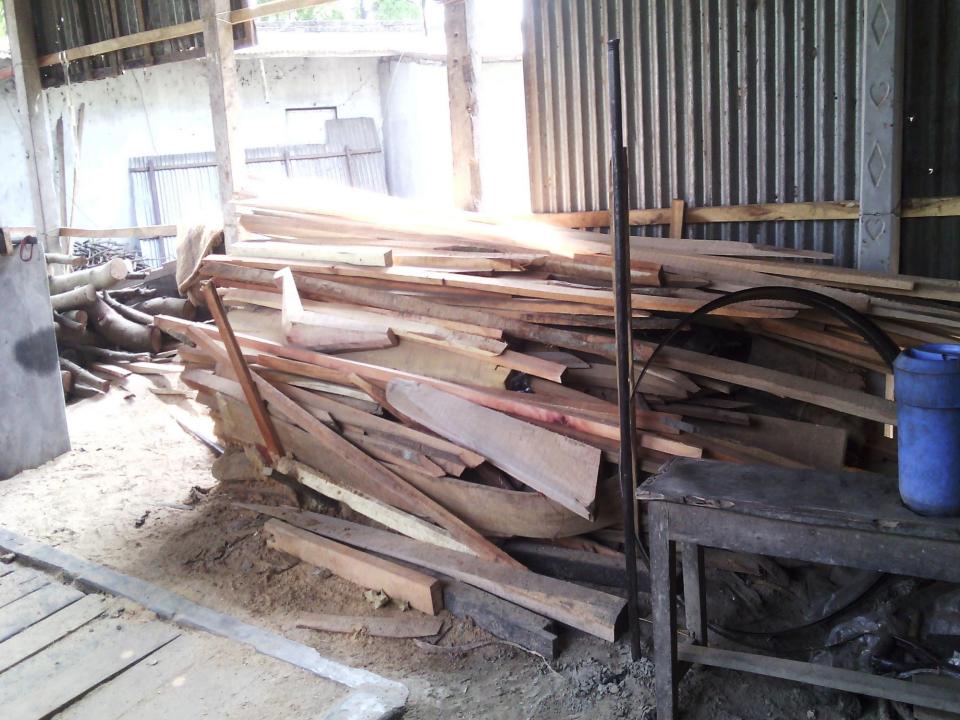

# PROPOSED NOBIN UDYOKTA BUSINESS INFO

| Business Name                                          | • | Molla Tembar & Furniture                                                                            |  |
|--------------------------------------------------------|---|-----------------------------------------------------------------------------------------------------|--|
| Address/ Location                                      | : | Islam Nogar Bazar                                                                                   |  |
| Total Investment in BDT                                | : | BDT 4,50000                                                                                         |  |
| Financing                                              | • | Self BDT 3,50,000 (from existing business) 78%<br>Required Investment BDT 1,00,000/-(as equity) 22% |  |
| Present salary/drawings<br>from business (estimates)   | • | BDT 6,000                                                                                           |  |
| Proposed Salary                                        |   | BDT 6,000                                                                                           |  |
| Proposed Business                                      |   |                                                                                                     |  |
| (i) % of present gross<br>profit margin                | : | 10%                                                                                                 |  |
| (ii) Estimated % of<br>proposed gross profit<br>margin |   | 10%                                                                                                 |  |
| (iii) Agreed grace period                              |   | 5 Months                                                                                            |  |

| Present I | nvestment Break | down   | Proposed | Investment Bre | akdown          |
|-----------|-----------------|--------|----------|----------------|-----------------|
| Wood      | 200cft*750      | 150000 | Item     | price          | Amount<br>(BDT) |
| Fuel wood |                 | 25000  | Wood     | 125cft*750     | 93750           |
|           |                 |        | Others   |                | 6250            |
| Total     |                 | 175000 | Total    |                | 100000          |
|           |                 |        |          |                |                 |