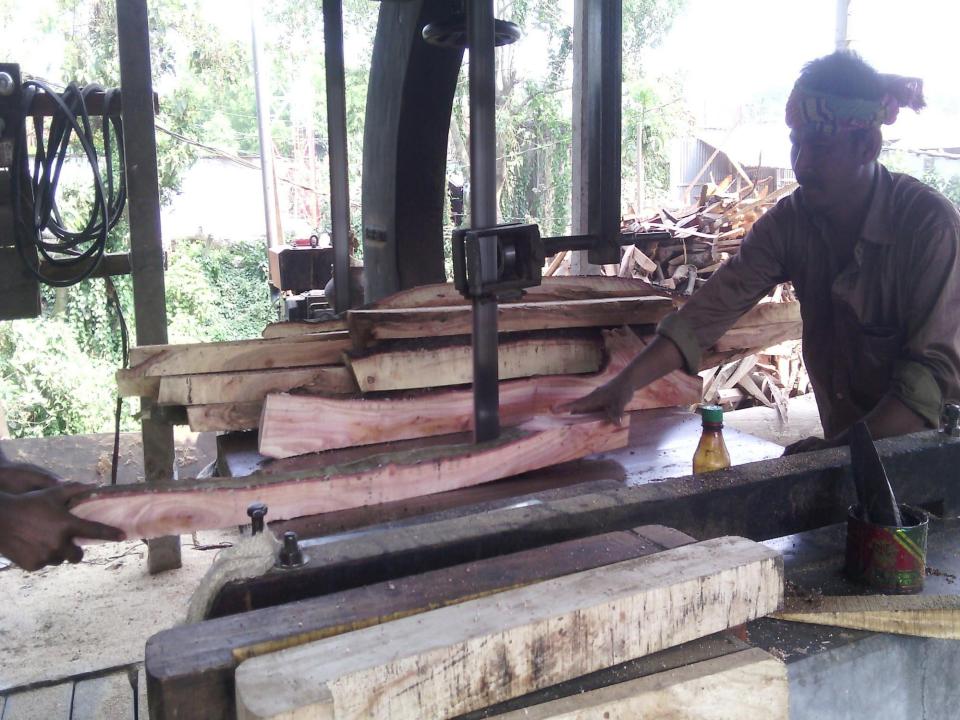

# PROPOSED NOBIN UDYOKTA BUSINESS INFO

| Business Name                                          | • | Molla Tembar & Furniture                                                                            |  |
|--------------------------------------------------------|---|-----------------------------------------------------------------------------------------------------|--|
| Address/ Location                                      | : | Islam Nogar Bazar                                                                                   |  |
| Total Investment in BDT                                | : | BDT 4,50000                                                                                         |  |
| Financing                                              | • | Self BDT 3,50,000 (from existing business) 78%<br>Required Investment BDT 1,00,000/-(as equity) 22% |  |
| Present salary/drawings<br>from business (estimates)   | • | BDT 6,000                                                                                           |  |
| Proposed Salary                                        |   | BDT 6,000                                                                                           |  |
| Proposed Business                                      |   |                                                                                                     |  |
| (i) % of present gross<br>profit margin                | : | 10%                                                                                                 |  |
| (ii) Estimated % of<br>proposed gross profit<br>margin |   | 10%                                                                                                 |  |
| (iii) Agreed grace period                              |   | 5 Months                                                                                            |  |

| Present I | nvestment Break | down   | Proposed | Investment Bre | akdown          |
|-----------|-----------------|--------|----------|----------------|-----------------|
| Wood      | 200cft*750      | 150000 | Item     | price          | Amount<br>(BDT) |
| Fuel wood |                 | 25000  | Wood     | 125cft*750     | 93750           |
|           |                 |        | Others   |                | 6250            |
| Total     |                 | 175000 | Total    |                | 100000          |
|           |                 |        |          |                |                 |