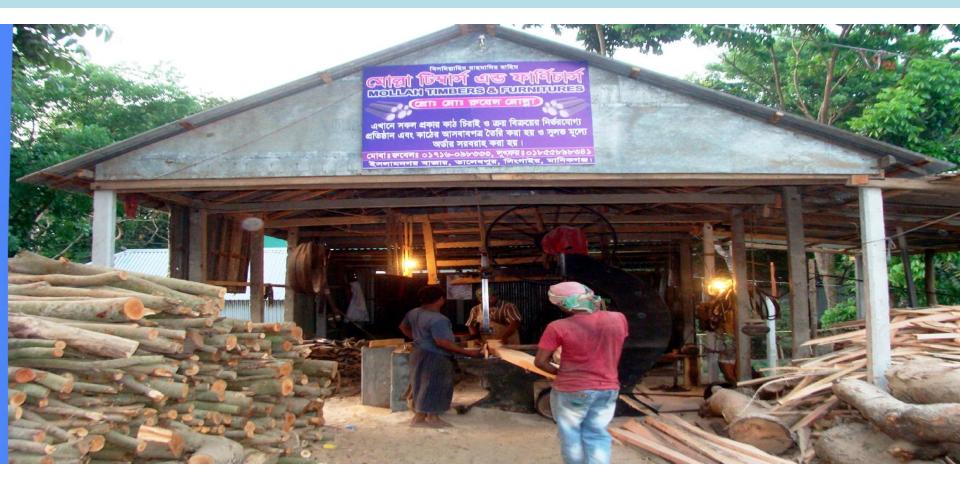

# Mollah Timber& Furniture

# PROPOSED NOBIN UDYOKTA BUSINESS INFO

| Business Name                                          | • | Molla Tembar & Furniture                                                                            |  |
|--------------------------------------------------------|---|-----------------------------------------------------------------------------------------------------|--|
| Address/ Location                                      | : | Islam Nogar Bazar                                                                                   |  |
| Total Investment in BDT                                | : | BDT 4,50000                                                                                         |  |
| Financing                                              | • | Self BDT 3,50,000 (from existing business) 78%<br>Required Investment BDT 1,00,000/-(as equity) 22% |  |
| Present salary/drawings<br>from business (estimates)   | • | BDT 6,000                                                                                           |  |
| Proposed Salary                                        |   | BDT 6,000                                                                                           |  |
| Proposed Business                                      |   |                                                                                                     |  |
| (i) % of present gross<br>profit margin                | : | 10%                                                                                                 |  |
| (ii) Estimated % of<br>proposed gross profit<br>margin |   | 10%                                                                                                 |  |
| (iii) Agreed grace period                              |   | 5 Months                                                                                            |  |