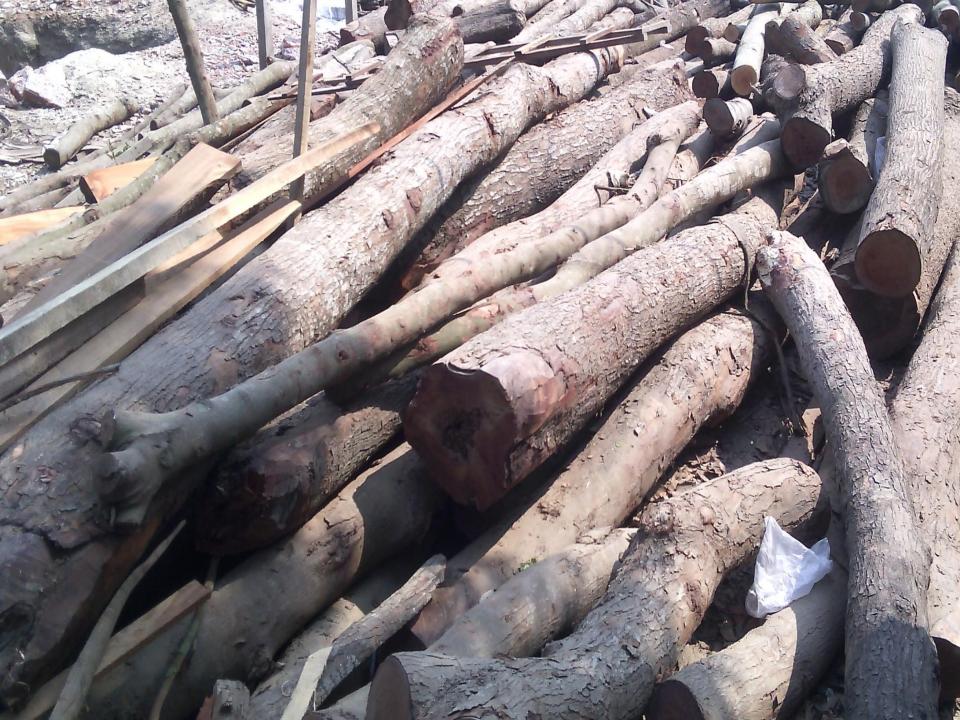

| Present I | nvestment Break | down   | Proposed | Investment Bre | akdown          |
|-----------|-----------------|--------|----------|----------------|-----------------|
| Wood      | 200cft*750      | 150000 | Item     | price          | Amount<br>(BDT) |
| Fuel wood |                 | 25000  | Wood     | 125cft*750     | 93750           |
|           |                 |        | Others   |                | 6250            |
| Total     |                 | 175000 | Total    |                | 100000          |
|           |                 |        |          |                |                 |