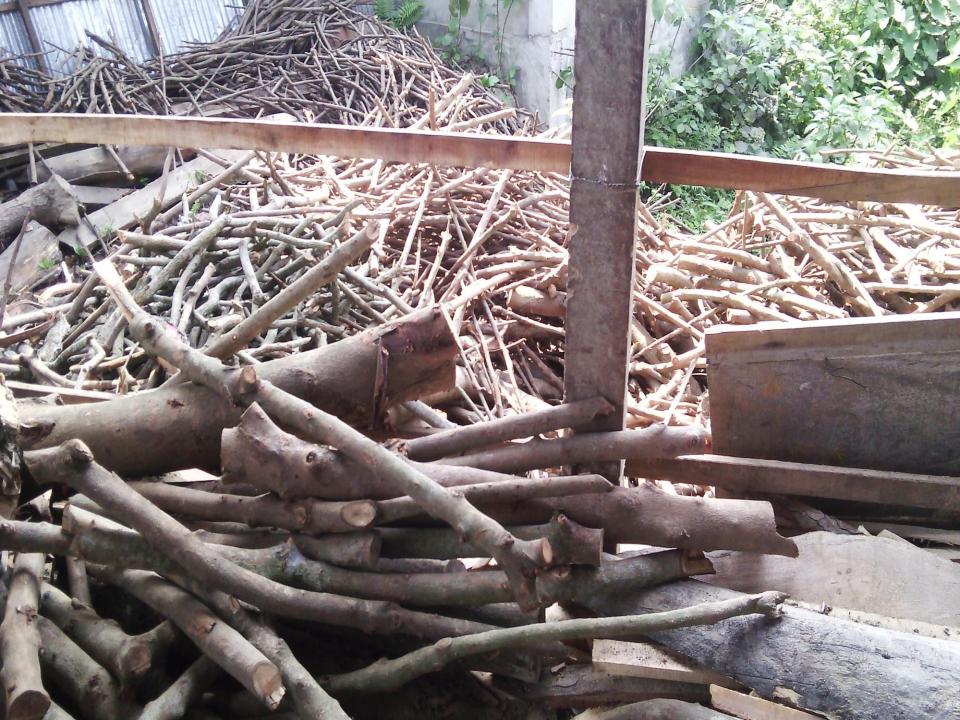

| Present I | nvestment Break | down   | Proposed | Investment Bre | akdown          |
|-----------|-----------------|--------|----------|----------------|-----------------|
| Wood      | 200cft*750      | 150000 | Item     | price          | Amount<br>(BDT) |
| Fuel wood |                 | 25000  | Wood     | 125cft*750     | 93750           |
|           |                 |        | Others   |                | 6250            |
| Total     |                 | 175000 | Total    |                | 100000          |
|           |                 |        |          |                |                 |