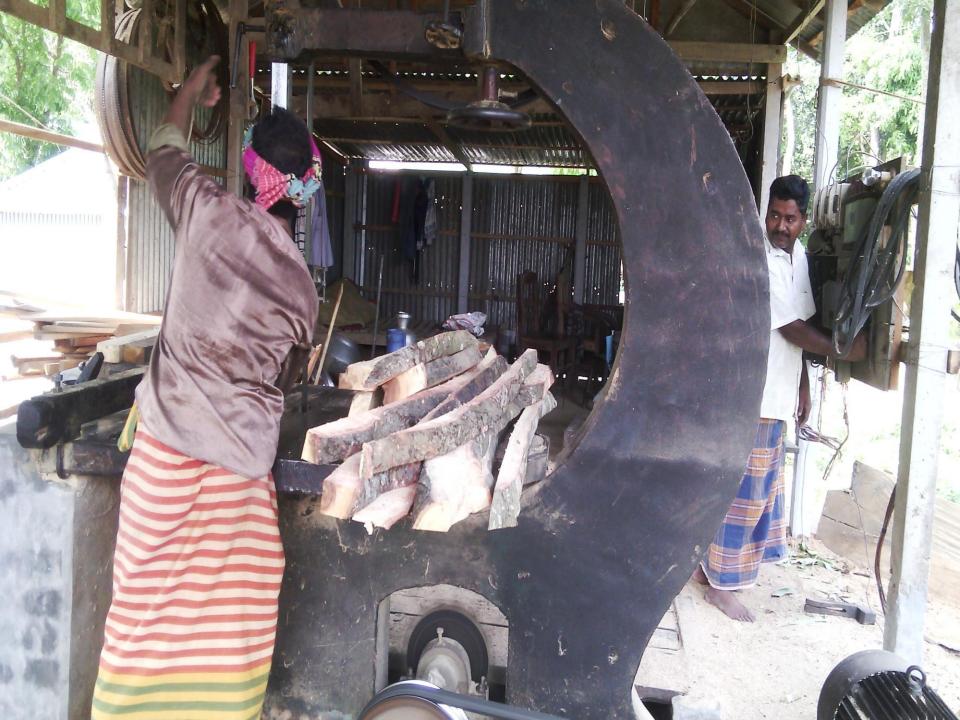

#### BRIEF BIO OF THE PROPOSED NOBIN UDYOKTA (CONT...)

| Present Occupation                         | : | Wood Business                                                       |
|--------------------------------------------|---|---------------------------------------------------------------------|
| Trade License/ Drug<br>License             |   | Trade License-76/15-16                                              |
| Business Experience<br>And Training Info   | : | 8 Years                                                             |
| Other Own/Family Sources<br>of Income      | : | 1 brother (motso khamar) 1 brother (abroad) 1 brother (agriculture) |
| Other Own/Family Sources<br>of Liabilities | : | N/A                                                                 |
| NU Contact Info                            |   | 01716098333                                                         |
| NU Project<br>Source/Reference             | : | GT Singair Unit, Manikgonj.                                         |

| Present I | nvestment Break | down   | Proposed | Investment Bre | akdown          |
|-----------|-----------------|--------|----------|----------------|-----------------|
| Wood      | 200cft*750      | 150000 | Item     | price          | Amount<br>(BDT) |
| Fuel wood |                 | 25000  | Wood     | 125cft*750     | 93750           |
|           |                 |        | Others   |                | 6250            |
| Total     |                 | 175000 | Total    |                | 100000          |
|           |                 |        |          |                |                 |