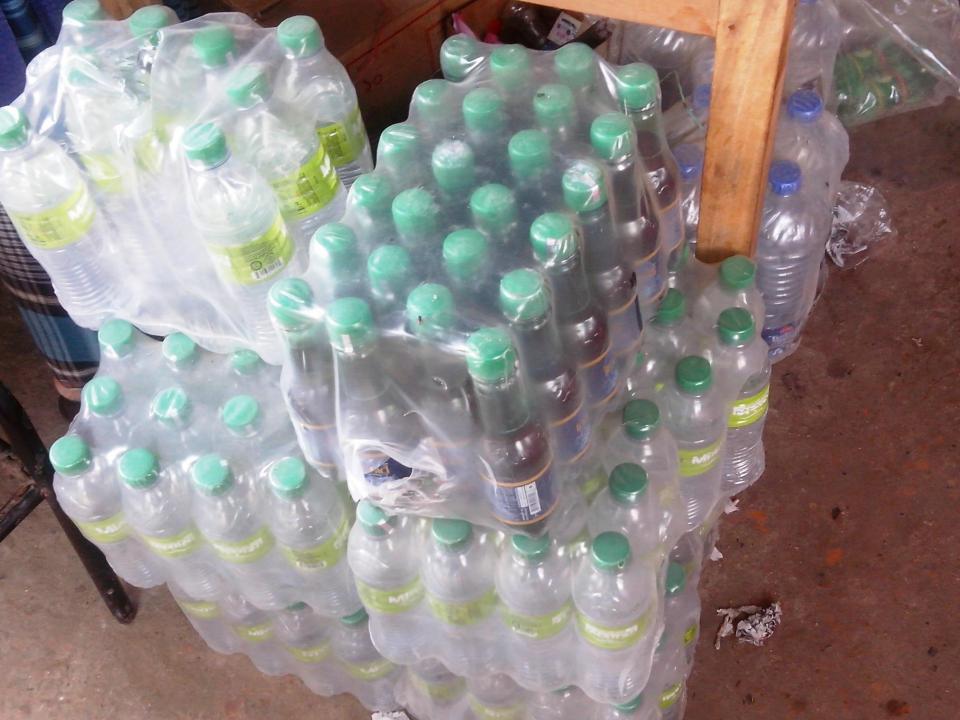

# **Present Investment Breakdown**

| Particulars                         | No. of Item | Price per Unit (BDT) | Total Price (BDT) |
|-------------------------------------|-------------|----------------------|-------------------|
| Investment in different categories: |             |                      |                   |
| (i) Different kinds of items        |             |                      |                   |
| Rice                                | 07 bag      | 3000                 | 21000             |
| Flour                               | 06 bag      | 2333                 | 14000             |
| Oil                                 | 05 tin      | 1400                 | 7000              |
| Potato, Onion, Ginger,              |             | -                    | 9000              |
| Drinks                              |             |                      | 15000             |
| Ice cream polar                     |             |                      | 15000             |
| Fast-food                           | =           | -                    | 5000              |
| Gas cylinder                        | -           | -                    | 6000              |
|                                     |             |                      |                   |
| Total-1                             |             |                      | 92000             |