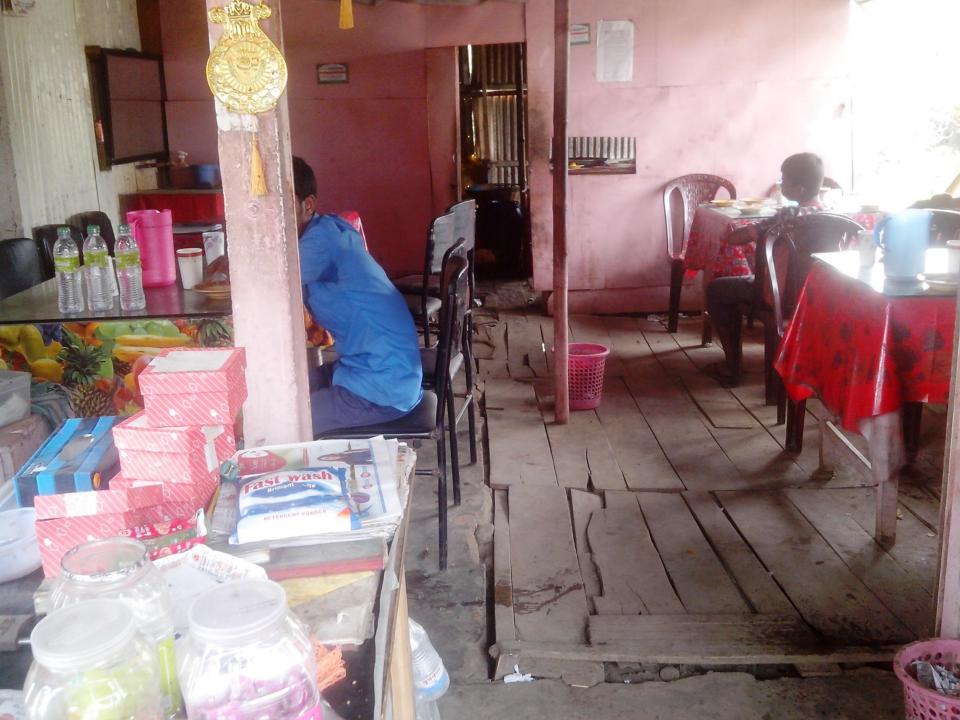

#### PROPOSED NOBIN UDYOKTA BUSINESS INFO

| Business Name                                                                                                                        | : | Full Fast-food & Restaurant                                                                     |
|--------------------------------------------------------------------------------------------------------------------------------------|---|-------------------------------------------------------------------------------------------------|
| Address/ Location                                                                                                                    | • | Baira Bazar, Singair                                                                            |
| Total Investment in BDT                                                                                                              | • | BDT 400000                                                                                      |
| Financing                                                                                                                            | • | Self BDT 300000/- (from existing business) 75% Required Investment BDT 100000/- (as equity) 25% |
| Present salary/drawings from business (estimates)                                                                                    | • | BDT 9,000/-                                                                                     |
| Proposed Salary                                                                                                                      |   | BDT 9,000/-                                                                                     |
| Proposed Business  (i) % of present gross profit margin  (ii) Estimated % of proposed gross profit margin  (iii) Agreed grace period | • | 15% 15% 05 months                                                                               |