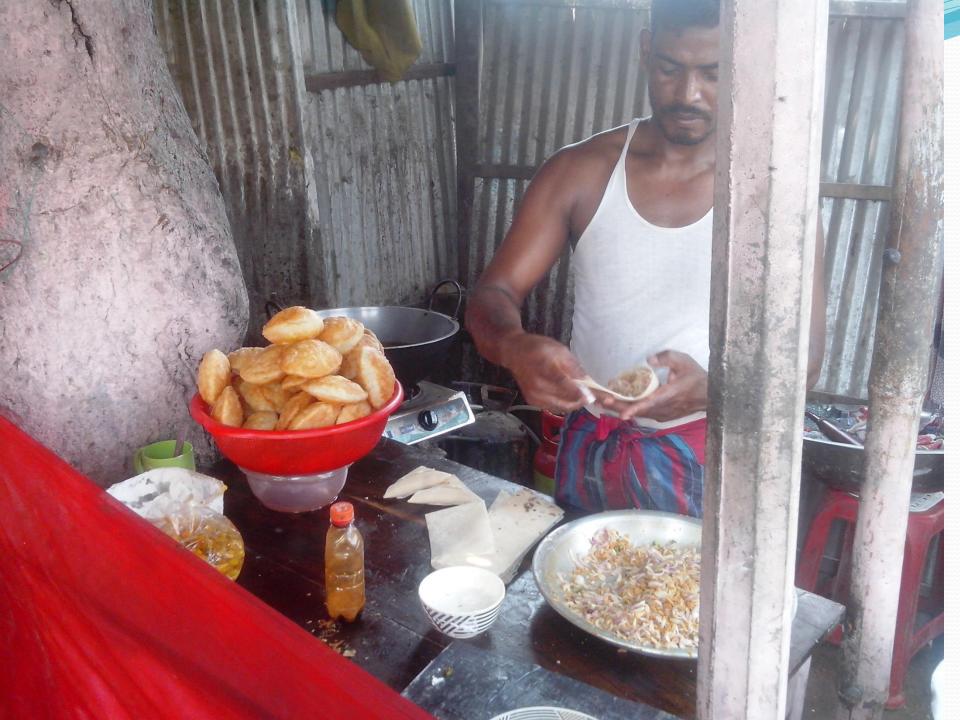

#### BRIEF BIO OF THE PROPOSED NOBIN UDYOKTA (CONT...)

| Present Occupation                      | • | Fast-food & restaurant                                               |
|-----------------------------------------|---|----------------------------------------------------------------------|
| Business Experiences                    | : | 06 years                                                             |
| Trade License No                        | : | 155                                                                  |
| Other Own/Family Sources of Income      | : | Father (farmer), brother-1 (teacher), brother-1 (varieties business) |
| Other Own/Family Sources of Liabilities | : | N/A                                                                  |
| NU Contact Info                         |   | 01713507549                                                          |
| NU Project Source/Reference             | : | GT Singair Unit Office, Manikgonj.                                   |

#### PROPOSED NOBIN UDYOKTA BUSINESS INFO

| Business Name                                                                                                                        | : | Full Fast-food & Restaurant                                                                     |
|--------------------------------------------------------------------------------------------------------------------------------------|---|-------------------------------------------------------------------------------------------------|
| Address/ Location                                                                                                                    | • | Baira Bazar, Singair                                                                            |
| Total Investment in BDT                                                                                                              | • | BDT 400000                                                                                      |
| Financing                                                                                                                            | • | Self BDT 300000/- (from existing business) 75% Required Investment BDT 100000/- (as equity) 25% |
| Present salary/drawings from business (estimates)                                                                                    | • | BDT 9,000/-                                                                                     |
| Proposed Salary                                                                                                                      |   | BDT 9,000/-                                                                                     |
| Proposed Business  (i) % of present gross profit margin  (ii) Estimated % of proposed gross profit margin  (iii) Agreed grace period | • | 15% 15% 05 months                                                                               |