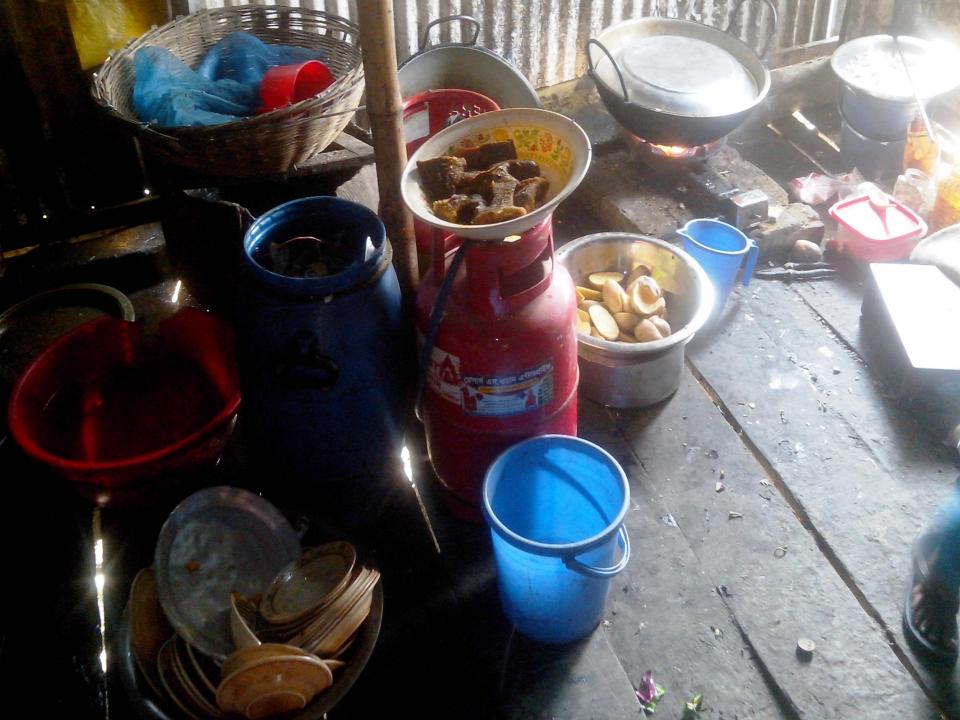

# **Present Investment Breakdown**

| Particulars                         | No. of Item | Price per Unit (BDT) | Total Price (BDT) |
|-------------------------------------|-------------|----------------------|-------------------|
| Investment in different categories: |             |                      |                   |
| (i) Different kinds of items        |             |                      |                   |
| Rice                                | 07 bag      | 3000                 | 21000             |
| Flour                               | 06 bag      | 2333                 | 14000             |
| Oil                                 | 05 tin      | 1400                 | 7000              |
| Potato, Onion, Ginger,              |             | -                    | 9000              |
| Drinks                              |             |                      | 15000             |
| Ice cream polar                     |             |                      | 15000             |
| Fast-food                           | =           | -                    | 5000              |
| Gas cylinder                        | -           | -                    | 6000              |
|                                     |             |                      |                   |
| Total-1                             |             |                      | 92000             |