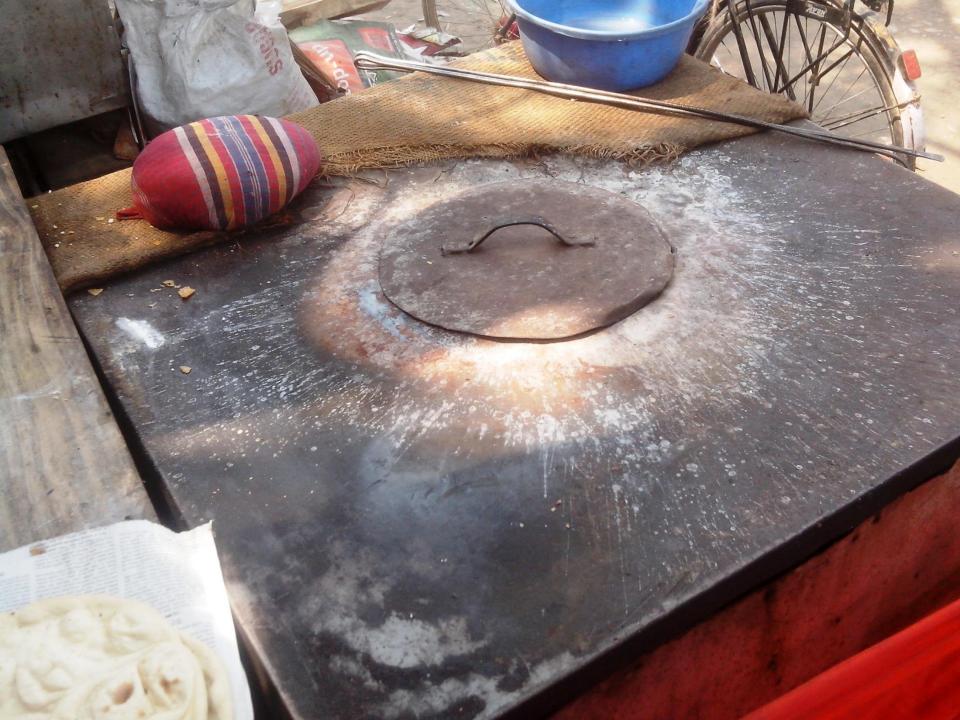

# **Present Investment Breakdown**

| Particulars                         | No. of Item | Price per Unit (BDT) | Total Price (BDT) |
|-------------------------------------|-------------|----------------------|-------------------|
| Investment in different categories: |             |                      |                   |
| (i) Different kinds of items        |             |                      |                   |
| Rice                                | 07 bag      | 3000                 | 21000             |
| Flour                               | 06 bag      | 2333                 | 14000             |
| Oil                                 | 05 tin      | 1400                 | 7000              |
| Potato, Onion, Ginger,              |             | -                    | 9000              |
| Drinks                              |             |                      | 15000             |
| Ice cream polar                     |             |                      | 15000             |
| Fast-food                           | =           | -                    | 5000              |
| Gas cylinder                        | -           | -                    | 6000              |
|                                     |             |                      |                   |
| Total-1                             |             |                      | 92000             |

# Present Investment Breakdown

| Particulars                     | No. of Item  | Price per Unit<br>(BDT) | Total Price<br>(BDT) |
|---------------------------------|--------------|-------------------------|----------------------|
| i) Different kinds of Furniture |              |                         |                      |
| Refrigerator                    | 02           | 20000                   | 40000                |
| Oven                            | 01           | 5000                    | 5000                 |
| Tondur bread chula              | 01           | 17000                   | 17000                |
| Grill machine                   | 01           | 35000                   | 35000                |
| Fan                             | 02           | 1500                    | 3000                 |
| Television                      | 01           | 5000                    | 5000                 |
| Table                           | 04           | 2500                    | 10000                |
| Rak                             | 01           | 01                      | 3000                 |
| Chair                           | 20           | 400                     | 8000                 |
| Glass                           | <del>-</del> | <del>-</del>            | 8000                 |
| Basin                           | 01           | 4000                    | 4000                 |
| Total-2                         | _            | _                       | 138000               |
| Advance                         | <u>-</u>     | _                       | 70000                |
| Total-3                         |              | _                       | 70000                |
|                                 |              |                         |                      |
| Total(1+2+3)                    |              |                         | 300000               |