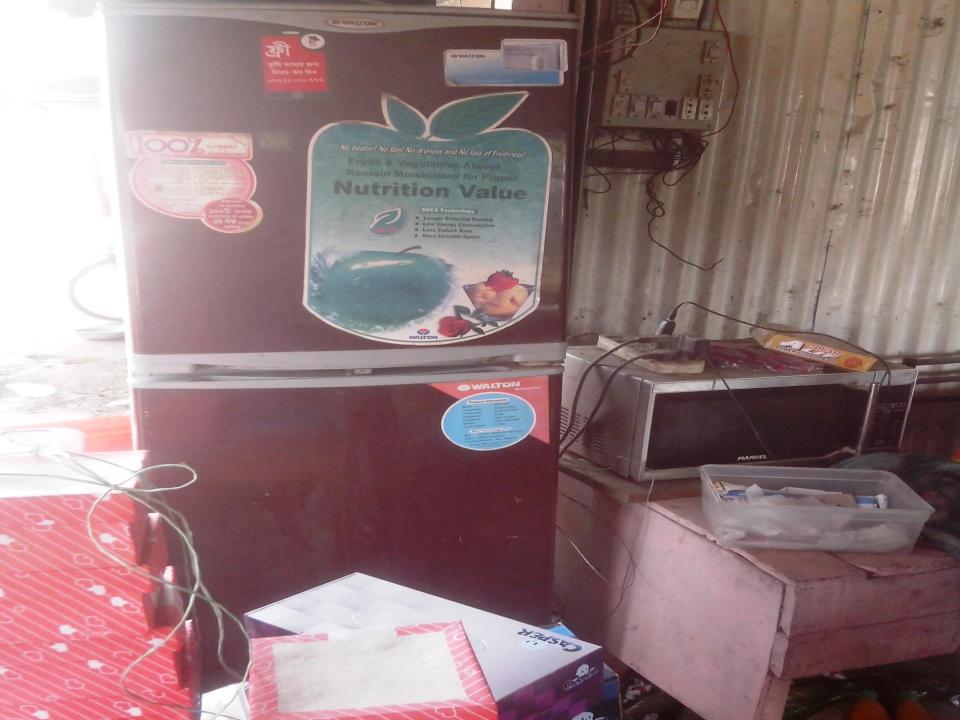

# Present Investment Breakdown

| Particulars                     | No. of Item  | Price per Unit<br>(BDT) | Total Price<br>(BDT) |
|---------------------------------|--------------|-------------------------|----------------------|
| i) Different kinds of Furniture |              |                         |                      |
| Refrigerator                    | 02           | 20000                   | 40000                |
| Oven                            | 01           | 5000                    | 5000                 |
| Tondur bread chula              | 01           | 17000                   | 17000                |
| Grill machine                   | 01           | 35000                   | 35000                |
| Fan                             | 02           | 1500                    | 3000                 |
| Television                      | 01           | 5000                    | 5000                 |
| Table                           | 04           | 2500                    | 10000                |
| Rak                             | 01           | 01                      | 3000                 |
| Chair                           | 20           | 400                     | 8000                 |
| Glass                           | <del>-</del> | <del>-</del>            | 8000                 |
| Basin                           | 01           | 4000                    | 4000                 |
| Total-2                         | _            | _                       | 138000               |
| Advance                         | <u>-</u>     | _                       | 70000                |
| Total-3                         |              | _                       | 70000                |
|                                 |              |                         |                      |
| Total(1+2+3)                    |              |                         | 300000               |