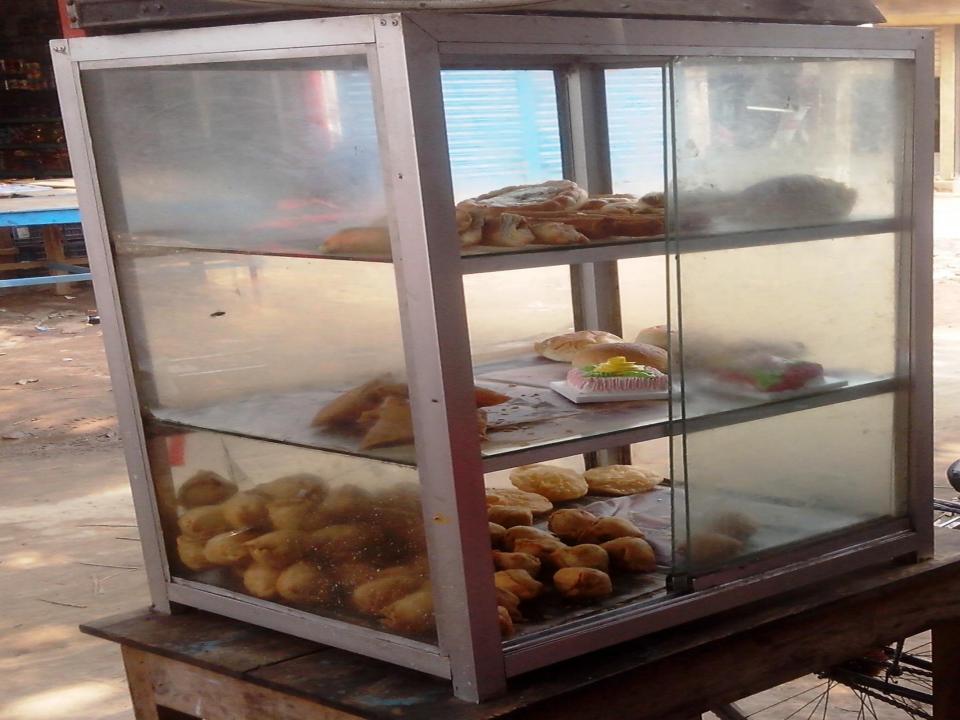

# **Present Investment Breakdown**

| Particulars                         | No. of Item | Price per Unit (BDT) | Total Price (BDT) |
|-------------------------------------|-------------|----------------------|-------------------|
| Investment in different categories: |             |                      |                   |
| (i) Different kinds of items        |             |                      |                   |
| Rice                                | 07 bag      | 3000                 | 21000             |
| Flour                               | 06 bag      | 2333                 | 14000             |
| Oil                                 | 05 tin      | 1400                 | 7000              |
| Potato, Onion, Ginger,              |             | -                    | 9000              |
| Drinks                              |             |                      | 15000             |
| Ice cream polar                     |             |                      | 15000             |
| Fast-food                           | =           | -                    | 5000              |
| Gas cylinder                        | -           | -                    | 6000              |
|                                     |             |                      |                   |
| Total-1                             |             |                      | 92000             |