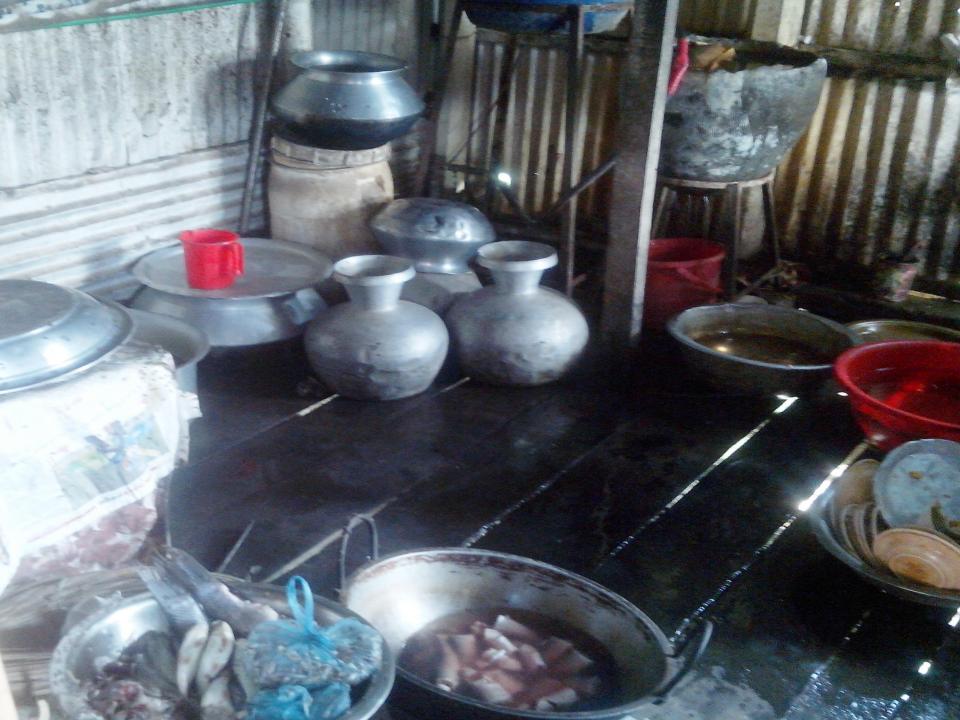

# **Present Investment Breakdown**

| Particulars                         | No. of Item | Price per Unit (BDT) | Total Price (BDT) |
|-------------------------------------|-------------|----------------------|-------------------|
| Investment in different categories: |             |                      |                   |
| (i) Different kinds of items        |             |                      |                   |
| Rice                                | 07 bag      | 3000                 | 21000             |
| Flour                               | 06 bag      | 2333                 | 14000             |
| Oil                                 | 05 tin      | 1400                 | 7000              |
| Potato, Onion, Ginger,              |             | -                    | 9000              |
| Drinks                              |             |                      | 15000             |
| Ice cream polar                     |             |                      | 15000             |
| Fast-food                           | =           | -                    | 5000              |
| Gas cylinder                        | -           | -                    | 6000              |
|                                     |             |                      |                   |
| Total-1                             |             |                      | 92000             |