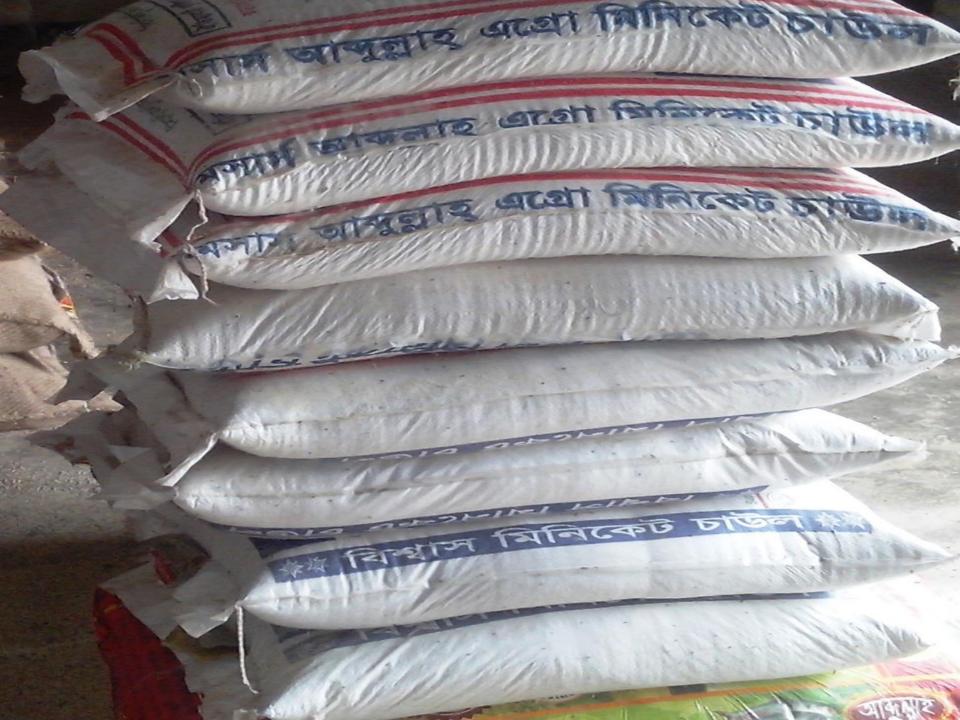

# **Present Investment Breakdown**

| Particulars                         | No. of Item | Price per Unit (BDT) | Total Price (BDT) |
|-------------------------------------|-------------|----------------------|-------------------|
| Investment in different categories: |             |                      |                   |
| (i) Different kinds of items        |             |                      |                   |
| Rice                                | 07 bag      | 3000                 | 21000             |
| Flour                               | 06 bag      | 2333                 | 14000             |
| Oil                                 | 05 tin      | 1400                 | 7000              |
| Potato, Onion, Ginger,              |             | -                    | 9000              |
| Drinks                              |             |                      | 15000             |
| Ice cream polar                     |             |                      | 15000             |
| Fast-food                           | =           | -                    | 5000              |
| Gas cylinder                        | -           | -                    | 6000              |
|                                     |             |                      |                   |
| Total-1                             |             |                      | 92000             |

# Present Investment Breakdown

| Particulars                     | No. of Item  | Price per Unit<br>(BDT) | Total Price<br>(BDT) |
|---------------------------------|--------------|-------------------------|----------------------|
| i) Different kinds of Furniture |              |                         |                      |
| Refrigerator                    | 02           | 20000                   | 40000                |
| Oven                            | 01           | 5000                    | 5000                 |
| Tondur bread chula              | 01           | 17000                   | 17000                |
| Grill machine                   | 01           | 35000                   | 35000                |
| Fan                             | 02           | 1500                    | 3000                 |
| Television                      | 01           | 5000                    | 5000                 |
| Table                           | 04           | 2500                    | 10000                |
| Rak                             | 01           | 01                      | 3000                 |
| Chair                           | 20           | 400                     | 8000                 |
| Glass                           | <del>-</del> | <del>-</del>            | 8000                 |
| Basin                           | 01           | 4000                    | 4000                 |
| Total-2                         | _            | _                       | 138000               |
| Advance                         | <u>-</u>     | _                       | 70000                |
| Total-3                         |              | _                       | 70000                |
|                                 |              |                         |                      |
| Total(1+2+3)                    |              |                         | 300000               |

# **Proposed Investment Breakdown**

| Particulars                         | No. of<br>Item | Price per Unit<br>(BDT) | Total Price<br>(BDT) |
|-------------------------------------|----------------|-------------------------|----------------------|
| Investment in different categories: |                |                         |                      |
| (i) Different kinds of items        |                |                         |                      |
| Rice                                | 15             | 3000                    | 40000                |
| Flour                               | 10             | 2333                    | 23330                |
| Cold drinks                         |                |                         | 12670                |
| Ice cream                           |                |                         | 4000                 |
| Decoration                          | -              | _                       | 20000                |
| Total Capital                       | =              | _                       | 100000               |