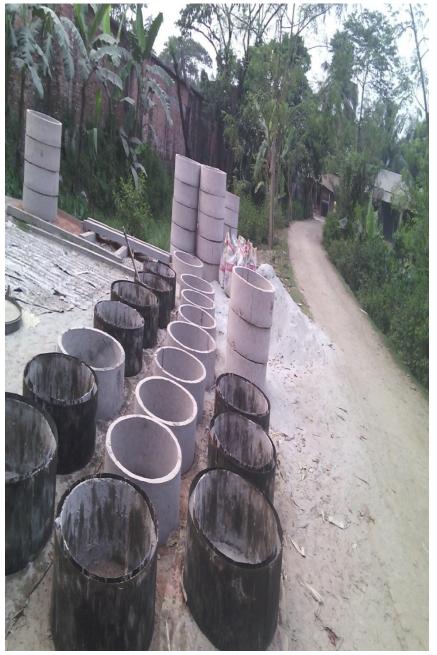

### BRIEF BIO OF THE PROPOSED NOBIN UDYOKTA (CONT...)

| Present Occupation                      | : | Sanitary Business                                                         |
|-----------------------------------------|---|---------------------------------------------------------------------------|
|                                         |   | -Sales Pillar, Commode, Gamla and Ring -Target customers are local people |
| Initial Investment                      | : | 50,000 (mother)                                                           |
| Trade License                           | : | 265                                                                       |
| Business Experience                     | : | 5 years                                                                   |
| And Training Info                       |   |                                                                           |
| Other Own/Family Sources of Income      | : | CNG                                                                       |
| Other Own/Family Sources of Liabilities | : | N/A                                                                       |
| NU Contact Info                         |   | 01913978377                                                               |
| NU Project Source/Reference             | : | GT- Panchdona Unit                                                        |

### PRESENT & PROPOSED INVESTMENT BREAKDOWN

| Product name        | Amount |
|---------------------|--------|
| Ring 150pc*120 tk   | 18000  |
| Slab 15pc*300tk     | 4500   |
| Pillar 60pc*250tk   | 15000  |
| Commode 80pc*400tk  | 32,000 |
| MS cable 50kg* 50tk | 2500   |
| Gamla               | 8000   |
| Total Present Stock | 80,000 |