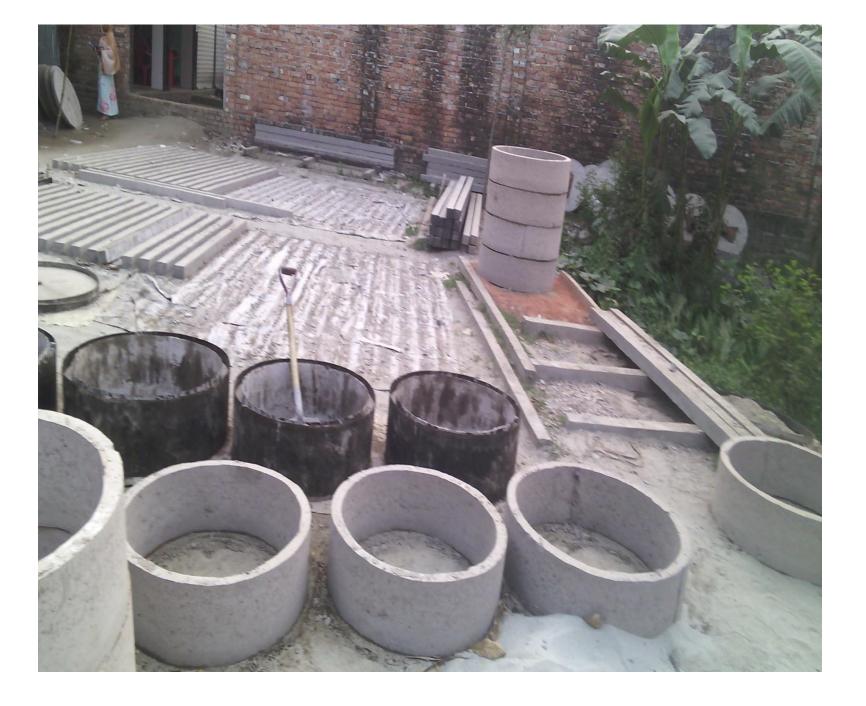

### BRIEF BIO OF THE PROPOSED NOBIN UDYOKTA (CONT...)

| Present Occupation                      | : | Sanitary Business                                                         |
|-----------------------------------------|---|---------------------------------------------------------------------------|
|                                         |   | -Sales Pillar, Commode, Gamla and Ring -Target customers are local people |
| Initial Investment                      | : | 50,000 (mother)                                                           |
| Trade License                           | : | 265                                                                       |
| Business Experience                     | : | 5 years                                                                   |
| And Training Info                       |   |                                                                           |
| Other Own/Family Sources of Income      | : | CNG                                                                       |
| Other Own/Family Sources of Liabilities | : | N/A                                                                       |
| NU Contact Info                         |   | 01913978377                                                               |
| NU Project Source/Reference             | : | GT- Panchdona Unit                                                        |

### PRESENT & PROPOSED INVESTMENT BREAKDOWN

| Product name        | Amount |
|---------------------|--------|
| Ring 150pc*120 tk   | 18000  |
| Slab 15pc*300tk     | 4500   |
| Pillar 60pc*250tk   | 15000  |
| Commode 80pc*400tk  | 32,000 |
| MS cable 50kg* 50tk | 2500   |
| Gamla               | 8000   |
| Total Present Stock | 80,000 |