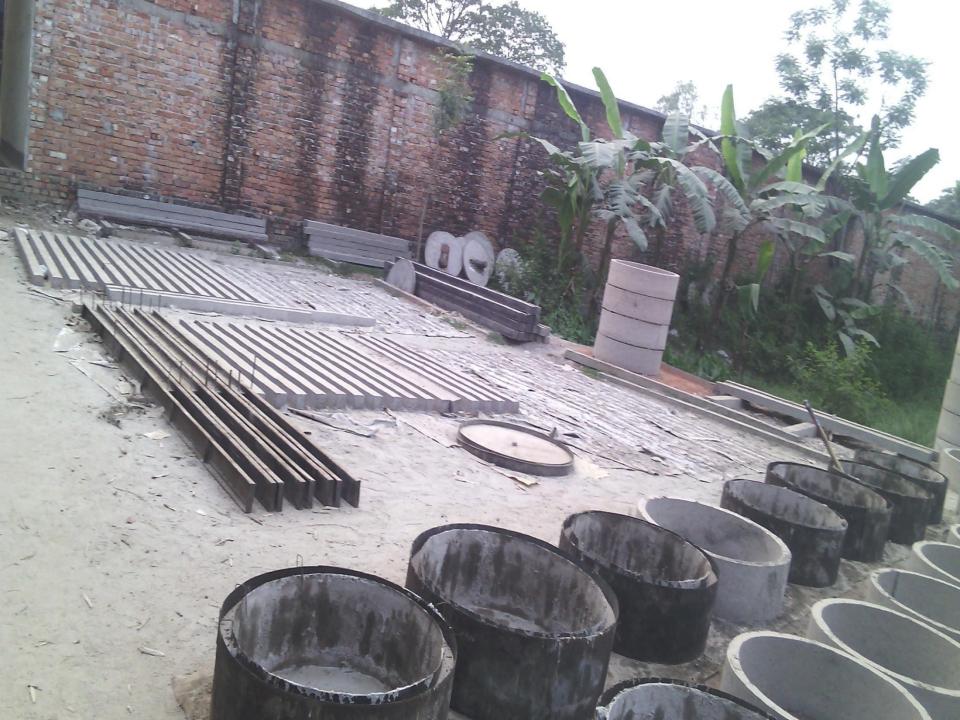

### PRESENT & PROPOSED INVESTMENT BREAKDOWN

| Product name        | Amount |
|---------------------|--------|
| Ring 150pc*120 tk   | 18000  |
| Slab 15pc*300tk     | 4500   |
| Pillar 60pc*250tk   | 15000  |
| Commode 80pc*400tk  | 32,000 |
| MS cable 50kg* 50tk | 2500   |
| Gamla               | 8000   |
| Total Present Stock | 80,000 |

| Product Name         | Amount |
|----------------------|--------|
| Cement 50 sacks*400  | 20000  |
| Steel 100kg*55       | 5500   |
| MS cable 100kg*150   | 15000  |
| Brick and Sand       | 9500   |
| Total proposed stock | 50,000 |