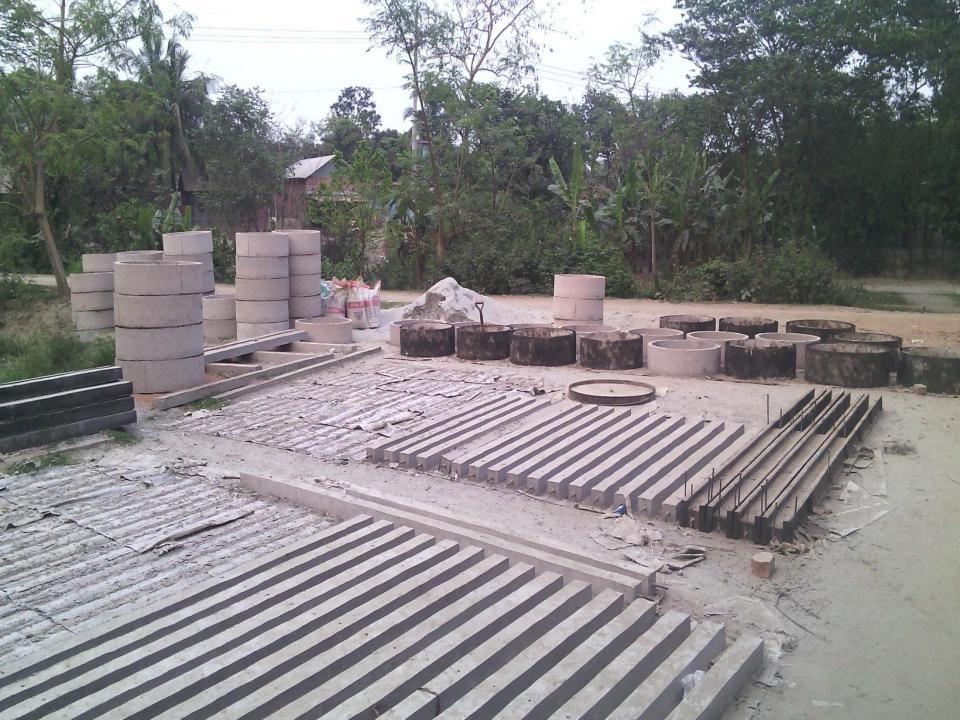

### PRESENT & PROPOSED INVESTMENT BREAKDOWN

| Product name        | Amount |
|---------------------|--------|
| Ring 150pc*120 tk   | 18000  |
| Slab 15pc*300tk     | 4500   |
| Pillar 60pc*250tk   | 15000  |
| Commode 80pc*400tk  | 32,000 |
| MS cable 50kg* 50tk | 2500   |
| Gamla               | 8000   |
| Total Present Stock | 80,000 |

| Product Name         | Amount |
|----------------------|--------|
| Cement 50 sacks*400  | 20000  |
| Steel 100kg*55       | 5500   |
| MS cable 100kg*150   | 15000  |
| Brick and Sand       | 9500   |
| Total proposed stock | 50,000 |