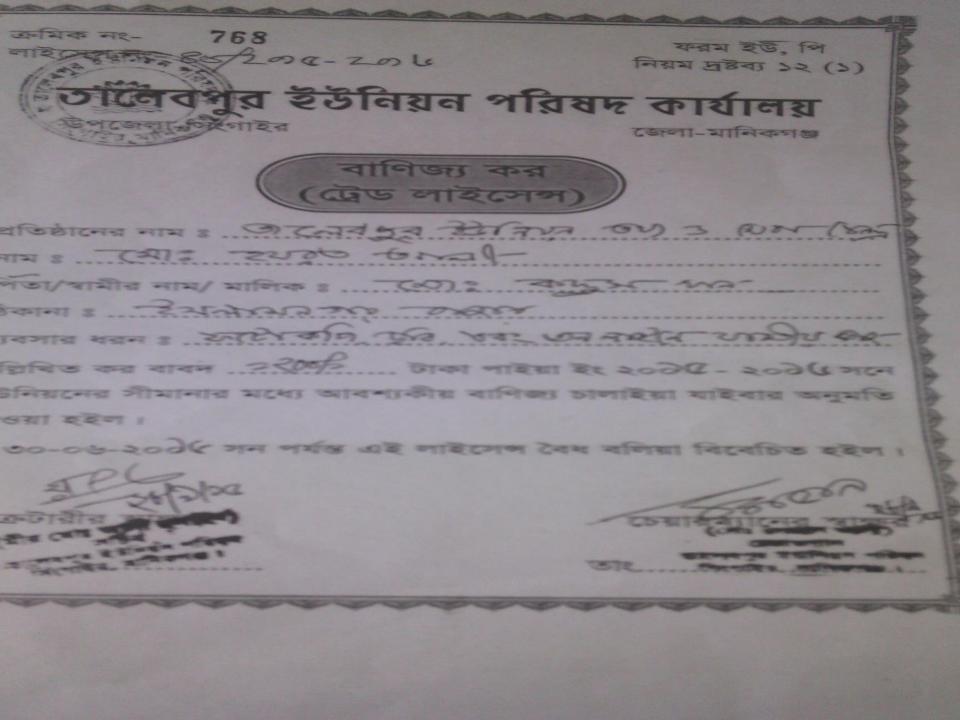

### BRIEF BIO OF THE PROPOSED NOBIN UDYOKTA (CONT...)

| Present Occupation     | :        | Photograph,Compose,photocopy, Etc Business          |
|------------------------|----------|-----------------------------------------------------|
| •                      | <u> </u> |                                                     |
| Business Experiences   | :        | 08 years                                            |
| Trade License No       | :        | 40                                                  |
| Other Own/Family       |          | Father (agriculture),1-brother (driver),1-brother ( |
| Sources of Income      |          | mistri)                                             |
| Other Own/Family       | :        | N/A                                                 |
| Sources of Liabilities |          |                                                     |
| NU Contact Info        |          | 01727683594                                         |
|                        |          |                                                     |
| NU Project             | :        | GT Singair Unit Office, Manikgonj.                  |
| Source/Reference       |          |                                                     |
|                        |          |                                                     |
|                        |          |                                                     |
|                        |          |                                                     |

## PROPOSED NOBIN UDYOKTA BUSINESS INFO

| Business Name                                     | : | Talebpur Union Tattho o Seba Kendro                                                               |
|---------------------------------------------------|---|---------------------------------------------------------------------------------------------------|
| Address/ Location                                 | : | Islamnagar Bazar                                                                                  |
| Total Investment in BDT                           | : | BDT 410,000                                                                                       |
| Financing                                         | : | Self BDT 3100000 /- (from existing business) 76% Required Investment BDT 100000/- (as equity) 24% |
| Present salary/drawings from business (estimates) | : | BDT 7,000/-                                                                                       |
| Proposed Salary                                   |   | BDT 7,000/-                                                                                       |
| Proposed Business                                 |   |                                                                                                   |
| (i) % of present gross profit margin              | : | 30%                                                                                               |
| (ii) Estimated % of proposed gross profit margin  |   | 30%                                                                                               |
| (iii) Agreed grace period                         |   | 05 months                                                                                         |
|                                                   |   |                                                                                                   |