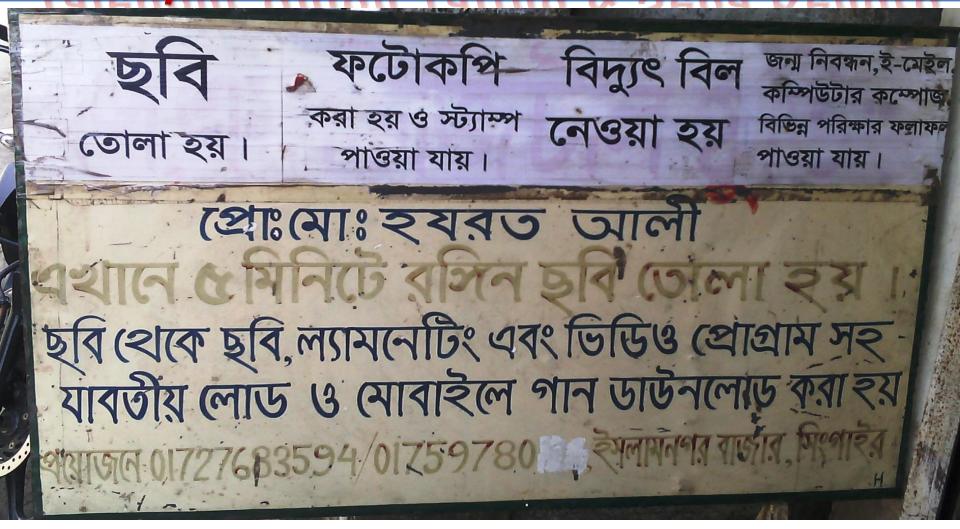

## PROPOSED NOBIN UDYOKTA BUSINESS INFO

| Business Name                                     | : | Talebpur Union Tattho o Seba Kendro                                                               |
|---------------------------------------------------|---|---------------------------------------------------------------------------------------------------|
| Address/ Location                                 | : | Islamnagar Bazar                                                                                  |
| Total Investment in BDT                           | : | BDT 410,000                                                                                       |
| Financing                                         | : | Self BDT 3100000 /- (from existing business) 76% Required Investment BDT 100000/- (as equity) 24% |
| Present salary/drawings from business (estimates) | : | BDT 7,000/-                                                                                       |
| Proposed Salary                                   |   | BDT 7,000/-                                                                                       |
| Proposed Business                                 |   |                                                                                                   |
| (i) % of present gross profit margin              | : | 30%                                                                                               |
| (ii) Estimated % of proposed gross profit margin  |   | 30%                                                                                               |
| (iii) Agreed grace period                         |   | 05 months                                                                                         |
|                                                   |   |                                                                                                   |