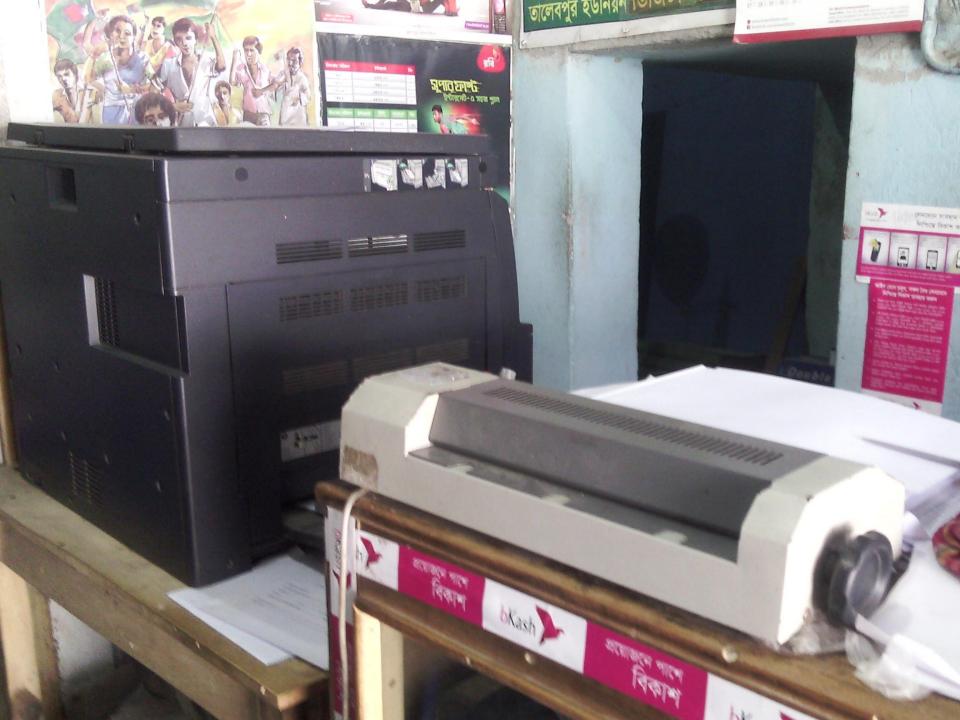

1120

| Photocopy Machine  | 1*70000 | 70000 |  |  |  |  |
|--------------------|---------|-------|--|--|--|--|
| Computer           | 3*30000 | 90000 |  |  |  |  |
| Laptop             | 1*30000 | 30000 |  |  |  |  |
| Laminating machine | 1*3800  | 3800  |  |  |  |  |

Ups

lps

Canon printer

**Epson printer** 

Genarator

Photoshop Paper

Laminating paper