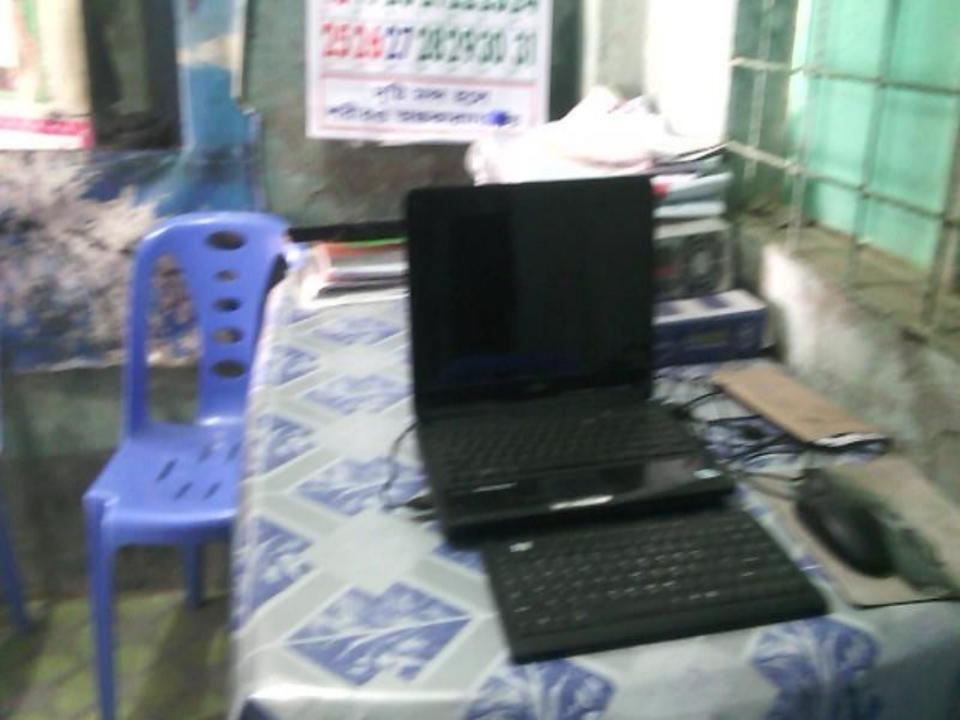

1120

| Photocopy Machine  | 1*70000 | 70000 |  |  |  |  |
|--------------------|---------|-------|--|--|--|--|
| Computer           | 3*30000 | 90000 |  |  |  |  |
| Laptop             | 1*30000 | 30000 |  |  |  |  |
| Laminating machine | 1*3800  | 3800  |  |  |  |  |