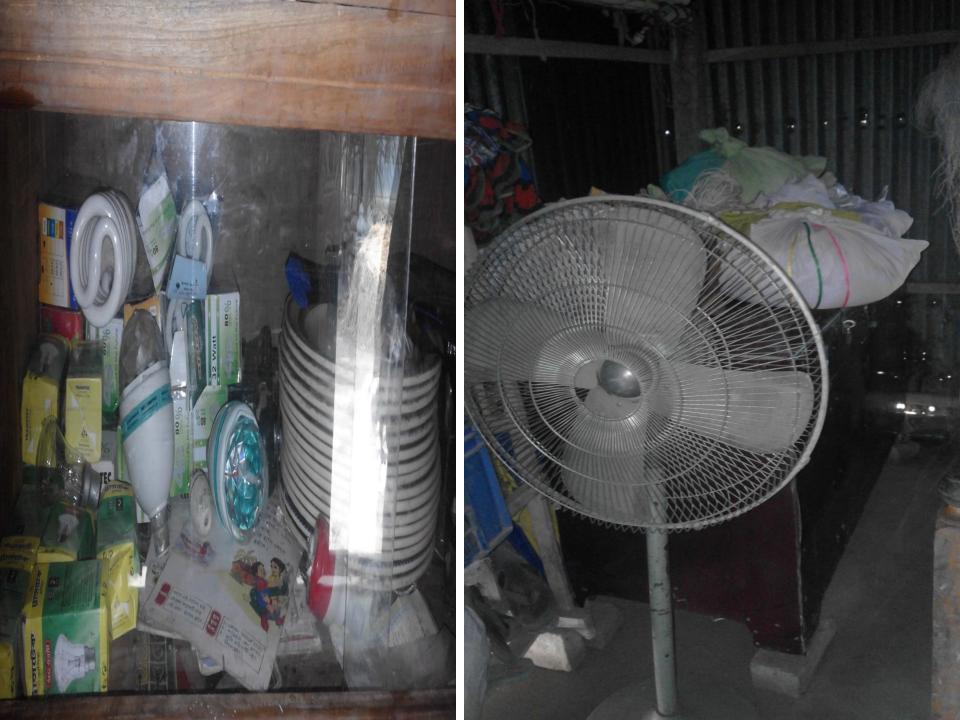

#### PROPOSED NOBIN UDYOKTA BUSINESS INFO

| Business Name                                     | : | Rana Decorator.                                                                                    |
|---------------------------------------------------|---|----------------------------------------------------------------------------------------------------|
| Address/ Location                                 | : | Sorupai Bazar, Manikganj Sadder , Manikganj                                                        |
| Total Investment in BDT                           | : | BDT 6,53,000                                                                                       |
| Financing                                         | : | Self BDT 5,03,000 (from existing business) 77 % Required Investment BDT 1,50,000/-(as equity) 23 % |
| Present salary/drawings from business (estimates) | : | BDT 7000                                                                                           |
| Proposed Salary                                   |   | BDT 7000                                                                                           |
| Proposed Business                                 |   |                                                                                                    |
| (i) % of present gross profit margin              | : | 60%                                                                                                |
| (ii) Estimated % of proposed gross profit margin  |   | 60%                                                                                                |
| (iii) Agreed grace period                         |   | 05 months                                                                                          |

#### PRESENT & PROPOSED INVESTMENT BREAKDOWN

| Present items                   |         |  |  |  |  |
|---------------------------------|---------|--|--|--|--|
| Product name with quantity      | Amount  |  |  |  |  |
| Sound Box- 2 pairs              | 1200000 |  |  |  |  |
| Deckchi - 17 pcs                | 59500   |  |  |  |  |
| Chair-200pcs                    | 90000   |  |  |  |  |
| Generator- 1 pcs- 7.5 Kw- 3.5Kw | 20000   |  |  |  |  |
| Table -18 pcs                   | 7200    |  |  |  |  |
| Shamiana-4200*4pcs              | 16800   |  |  |  |  |
| Plate-400pcs *90                | 36000   |  |  |  |  |
| Jag-30pcs                       | 3000    |  |  |  |  |
| Fan -2 set                      | 11000   |  |  |  |  |
| Trifal –2                       | 8000    |  |  |  |  |
| Gamla –90*40                    | 3600    |  |  |  |  |
| Dram – 900*4                    | 3600    |  |  |  |  |
| Haf plet –40*100                | 8000    |  |  |  |  |
| Tre –90*50                      | 7500    |  |  |  |  |
| Box injin set-1set              | 33000   |  |  |  |  |
| Light                           | 10000   |  |  |  |  |
| Other Item                      | 29400   |  |  |  |  |
| Total                           | 463000  |  |  |  |  |