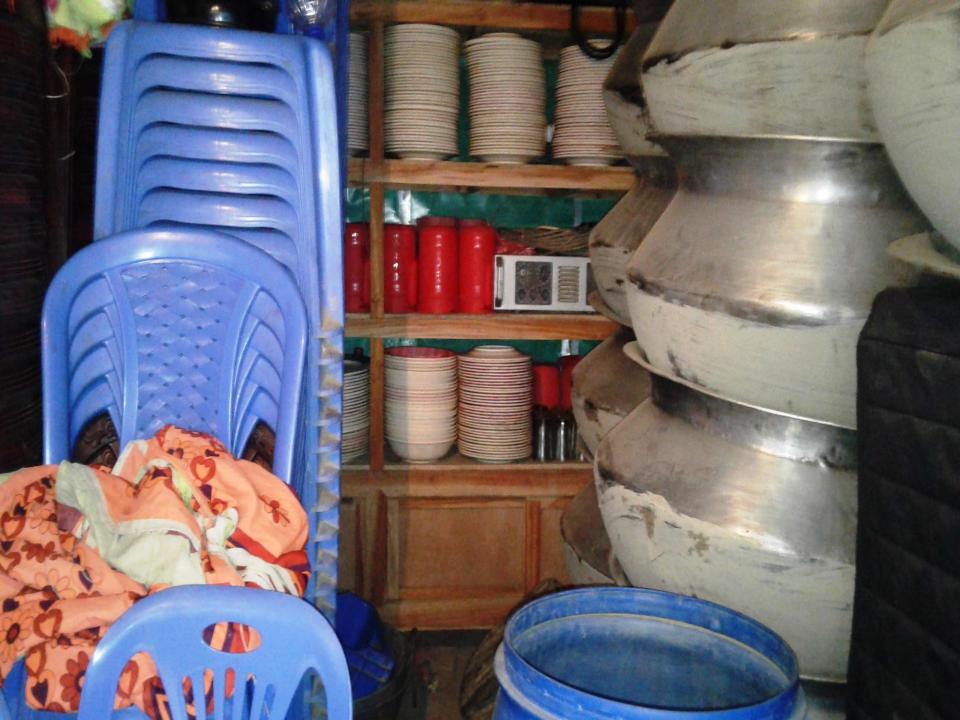

#### PRESENT & PROPOSED INVESTMENT BREAKDOWN

| Present items                   |         |  |  |  |  |
|---------------------------------|---------|--|--|--|--|
| Product name with quantity      | Amount  |  |  |  |  |
| Sound Box- 2 pairs              | 1200000 |  |  |  |  |
| Deckchi - 17 pcs                | 59500   |  |  |  |  |
| Chair-200pcs                    | 90000   |  |  |  |  |
| Generator- 1 pcs- 7.5 Kw- 3.5Kw | 20000   |  |  |  |  |
| Table -18 pcs                   | 7200    |  |  |  |  |
| Shamiana-4200*4pcs              | 16800   |  |  |  |  |
| Plate-400pcs *90                | 36000   |  |  |  |  |
| Jag-30pcs                       | 3000    |  |  |  |  |
| Fan -2 set                      | 11000   |  |  |  |  |
| Trifal –2                       | 8000    |  |  |  |  |
| Gamla –90*40                    | 3600    |  |  |  |  |
| Dram – 900*4                    | 3600    |  |  |  |  |
| Haf plet –40*100                | 8000    |  |  |  |  |
| Tre –90*50                      | 7500    |  |  |  |  |
| Box injin set-1set              | 33000   |  |  |  |  |
| Light                           | 10000   |  |  |  |  |
| Other Item                      | 29400   |  |  |  |  |
| Total                           | 463000  |  |  |  |  |