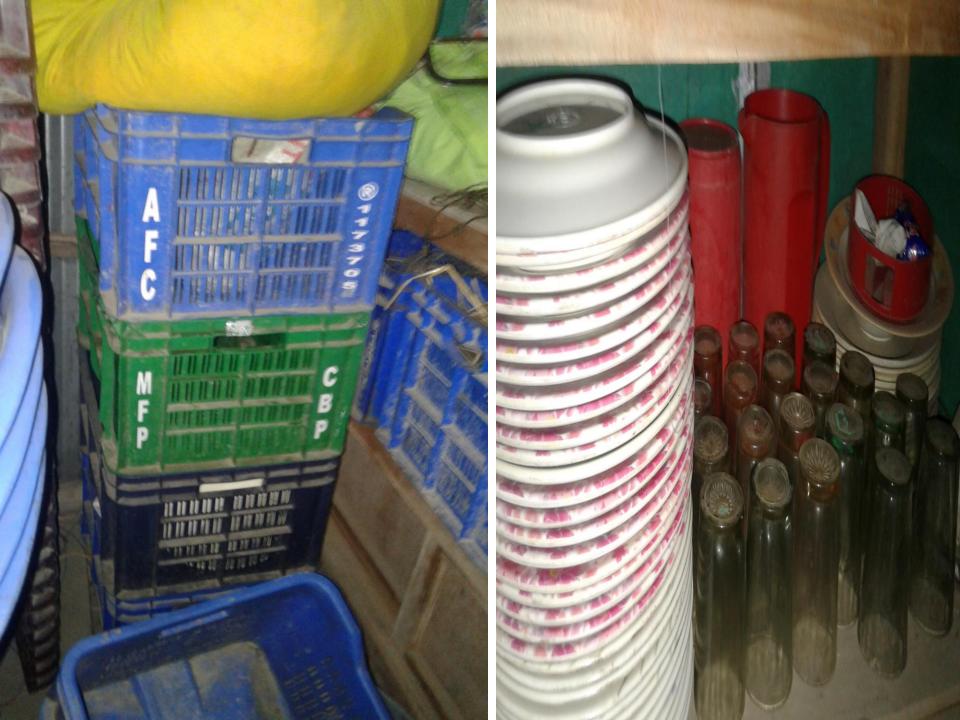

#### PRESENT & PROPOSED INVESTMENT BREAKDOWN

| Present items                   |         |  |  |  |  |
|---------------------------------|---------|--|--|--|--|
| Product name with quantity      | Amount  |  |  |  |  |
| Sound Box- 2 pairs              | 1200000 |  |  |  |  |
| Deckchi - 17 pcs                | 59500   |  |  |  |  |
| Chair-200pcs                    | 90000   |  |  |  |  |
| Generator- 1 pcs- 7.5 Kw- 3.5Kw | 20000   |  |  |  |  |
| Table -18 pcs                   | 7200    |  |  |  |  |
| Shamiana-4200*4pcs              | 16800   |  |  |  |  |
| Plate-400pcs *90                | 36000   |  |  |  |  |
| Jag-30pcs                       | 3000    |  |  |  |  |
| Fan -2 set                      | 11000   |  |  |  |  |
| Trifal –2                       | 8000    |  |  |  |  |
| Gamla –90*40                    | 3600    |  |  |  |  |
| Dram – 900*4                    | 3600    |  |  |  |  |
| Haf plet –40*100                | 8000    |  |  |  |  |
| Tre –90*50                      | 7500    |  |  |  |  |
| Box injin set-1set              | 33000   |  |  |  |  |
| Light                           | 10000   |  |  |  |  |
| Other Item                      | 29400   |  |  |  |  |
| Total                           | 463000  |  |  |  |  |

| Proposed items             |          |  |  |  |  |
|----------------------------|----------|--|--|--|--|
| Product Name with quantity | Amount   |  |  |  |  |
| Plate 200*150              | 30000    |  |  |  |  |
| Trifal –2                  | 9000     |  |  |  |  |
| Deckchi 10 pcs             | 40000    |  |  |  |  |
| Fan -2 set                 | 11000    |  |  |  |  |
| Sound Box- 1 pairs         | 60000    |  |  |  |  |
| Total                      | 1,50,000 |  |  |  |  |