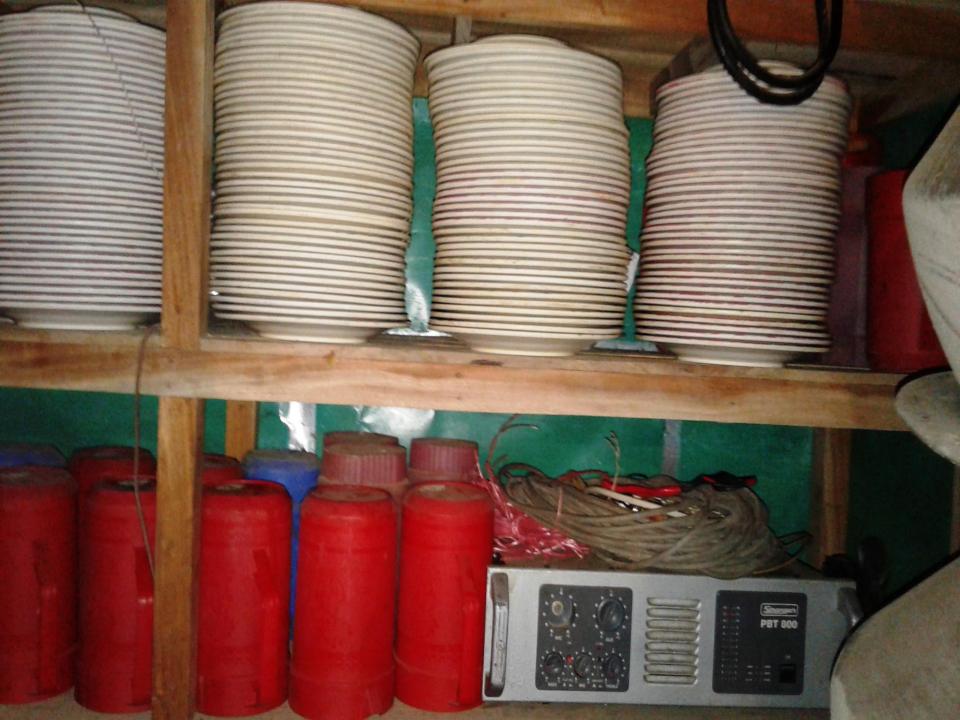

#### PRESENT & PROPOSED INVESTMENT BREAKDOWN

| Present items                   |         |  |  |  |  |
|---------------------------------|---------|--|--|--|--|
| Product name with quantity      | Amount  |  |  |  |  |
| Sound Box- 2 pairs              | 1200000 |  |  |  |  |
| Deckchi - 17 pcs                | 59500   |  |  |  |  |
| Chair-200pcs                    | 90000   |  |  |  |  |
| Generator- 1 pcs- 7.5 Kw- 3.5Kw | 20000   |  |  |  |  |
| Table -18 pcs                   | 7200    |  |  |  |  |
| Shamiana-4200*4pcs              | 16800   |  |  |  |  |
| Plate-400pcs *90                | 36000   |  |  |  |  |
| Jag-30pcs                       | 3000    |  |  |  |  |
| Fan -2 set                      | 11000   |  |  |  |  |
| Trifal –2                       | 8000    |  |  |  |  |
| Gamla –90*40                    | 3600    |  |  |  |  |
| Dram – 900*4                    | 3600    |  |  |  |  |
| Haf plet –40*100                | 8000    |  |  |  |  |
| Tre –90*50                      | 7500    |  |  |  |  |
| Box injin set-1set              | 33000   |  |  |  |  |
| Light                           | 10000   |  |  |  |  |
| Other Item                      | 29400   |  |  |  |  |
| Total                           | 463000  |  |  |  |  |

| Proposed items             |          |  |  |  |  |
|----------------------------|----------|--|--|--|--|
| Product Name with quantity | Amount   |  |  |  |  |
| Plate 200*150              | 30000    |  |  |  |  |
| Trifal –2                  | 9000     |  |  |  |  |
| Deckchi 10 pcs             | 40000    |  |  |  |  |
| Fan -2 set                 | 11000    |  |  |  |  |
| Sound Box- 1 pairs         | 60000    |  |  |  |  |
| Total                      | 1,50,000 |  |  |  |  |