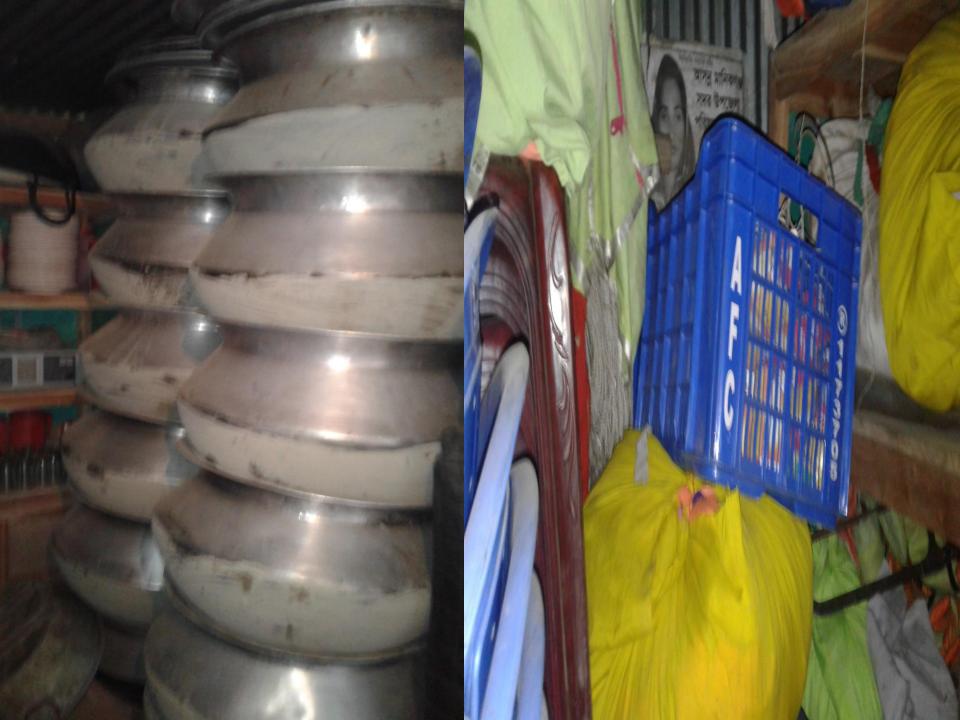

#### PROPOSED NOBIN UDYOKTA BUSINESS INFO

| Business Name                                     | : | Rana Decorator.                                                                                    |
|---------------------------------------------------|---|----------------------------------------------------------------------------------------------------|
| Address/ Location                                 | : | Sorupai Bazar, Manikganj Sadder , Manikganj                                                        |
| Total Investment in BDT                           | : | BDT 6,53,000                                                                                       |
| Financing                                         | : | Self BDT 5,03,000 (from existing business) 77 % Required Investment BDT 1,50,000/-(as equity) 23 % |
| Present salary/drawings from business (estimates) | : | BDT 7000                                                                                           |
| Proposed Salary                                   |   | BDT 7000                                                                                           |
| Proposed Business                                 |   |                                                                                                    |
| (i) % of present gross profit margin              | : | 60%                                                                                                |
| (ii) Estimated % of proposed gross profit margin  |   | 60%                                                                                                |
| (iii) Agreed grace period                         |   | 05 months                                                                                          |

#### PRESENT & PROPOSED INVESTMENT BREAKDOWN

| Present items                   |         |  |  |  |  |
|---------------------------------|---------|--|--|--|--|
| Product name with quantity      | Amount  |  |  |  |  |
| Sound Box- 2 pairs              | 1200000 |  |  |  |  |
| Deckchi - 17 pcs                | 59500   |  |  |  |  |
| Chair-200pcs                    | 90000   |  |  |  |  |
| Generator- 1 pcs- 7.5 Kw- 3.5Kw | 20000   |  |  |  |  |
| Table -18 pcs                   | 7200    |  |  |  |  |
| Shamiana-4200*4pcs              | 16800   |  |  |  |  |
| Plate-400pcs *90                | 36000   |  |  |  |  |
| Jag-30pcs                       | 3000    |  |  |  |  |
| Fan -2 set                      | 11000   |  |  |  |  |
| Trifal –2                       | 8000    |  |  |  |  |
| Gamla –90*40                    | 3600    |  |  |  |  |
| Dram – 900*4                    | 3600    |  |  |  |  |
| Haf plet –40*100                | 8000    |  |  |  |  |
| Tre –90*50                      | 7500    |  |  |  |  |
| Box injin set-1set              | 33000   |  |  |  |  |
| Light                           | 10000   |  |  |  |  |
| Other Item                      | 29400   |  |  |  |  |
| Total                           | 463000  |  |  |  |  |