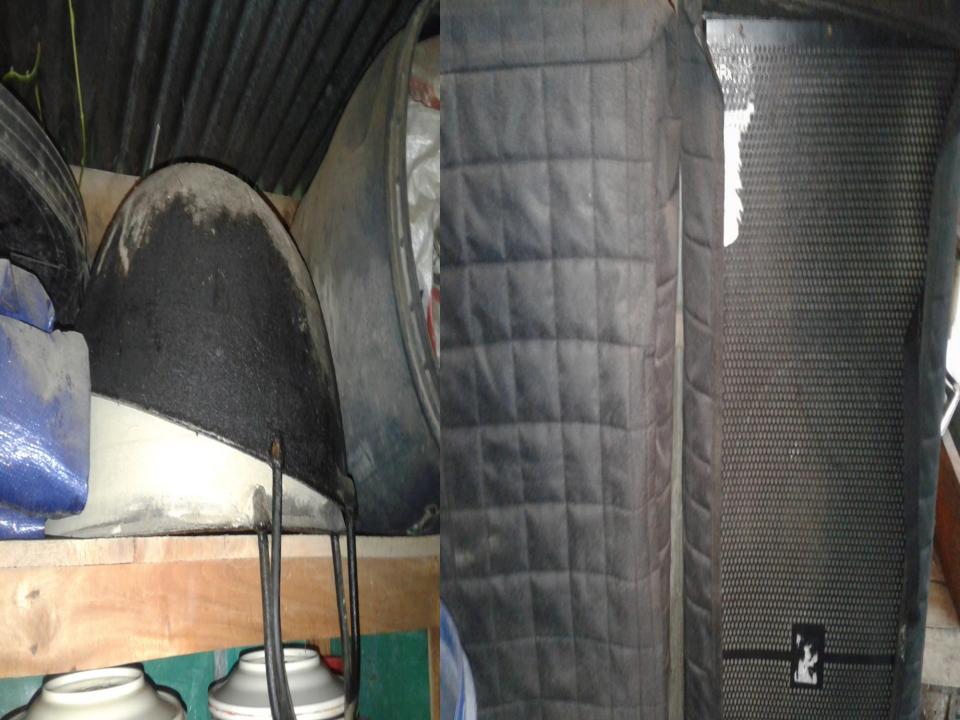

#### PRESENT & PROPOSED INVESTMENT BREAKDOWN

| Present items                   |         |  |  |  |  |
|---------------------------------|---------|--|--|--|--|
| Product name with quantity      | Amount  |  |  |  |  |
| Sound Box- 2 pairs              | 1200000 |  |  |  |  |
| Deckchi - 17 pcs                | 59500   |  |  |  |  |
| Chair-200pcs                    | 90000   |  |  |  |  |
| Generator- 1 pcs- 7.5 Kw- 3.5Kw | 20000   |  |  |  |  |
| Table -18 pcs                   | 7200    |  |  |  |  |
| Shamiana-4200*4pcs              | 16800   |  |  |  |  |
| Plate-400pcs *90                | 36000   |  |  |  |  |
| Jag-30pcs                       | 3000    |  |  |  |  |
| Fan -2 set                      | 11000   |  |  |  |  |
| Trifal –2                       | 8000    |  |  |  |  |
| Gamla –90*40                    | 3600    |  |  |  |  |
| Dram – 900*4                    | 3600    |  |  |  |  |
| Haf plet –40*100                | 8000    |  |  |  |  |
| Tre –90*50                      | 7500    |  |  |  |  |
| Box injin set-1set              | 33000   |  |  |  |  |
| Light                           | 10000   |  |  |  |  |
| Other Item                      | 29400   |  |  |  |  |
| Total                           | 463000  |  |  |  |  |