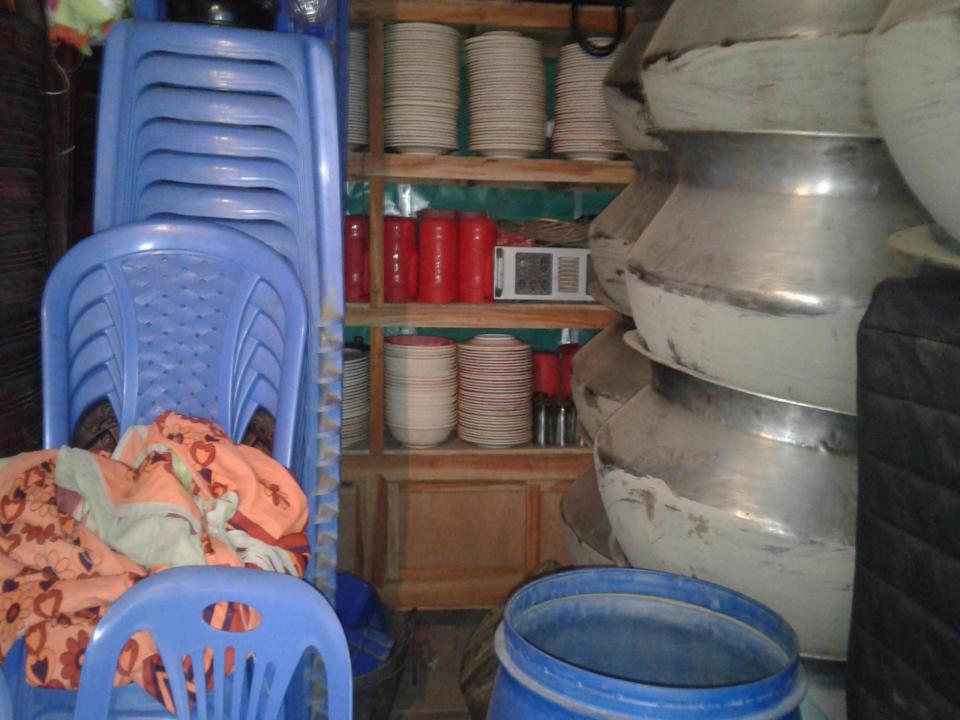

#### PRESENT & PROPOSED INVESTMENT BREAKDOWN

| Present items                   |         |  |  |  |  |
|---------------------------------|---------|--|--|--|--|
| Product name with quantity      | Amount  |  |  |  |  |
| Sound Box- 2 pairs              | 1200000 |  |  |  |  |
| Deckchi - 17 pcs                | 59500   |  |  |  |  |
| Chair-200pcs                    | 90000   |  |  |  |  |
| Generator- 1 pcs- 7.5 Kw- 3.5Kw | 20000   |  |  |  |  |
| Table -18 pcs                   | 7200    |  |  |  |  |
| Shamiana-4200*4pcs              | 16800   |  |  |  |  |
| Plate-400pcs *90                | 36000   |  |  |  |  |
| Jag-30pcs                       | 3000    |  |  |  |  |
| Fan -2 set                      | 11000   |  |  |  |  |
| Trifal –2                       | 8000    |  |  |  |  |
| Gamla –90*40                    | 3600    |  |  |  |  |
| Dram – 900*4                    | 3600    |  |  |  |  |
| Haf plet –40*100                | 8000    |  |  |  |  |
| Tre –90*50                      | 7500    |  |  |  |  |
| Box injin set-1set              | 33000   |  |  |  |  |
| Light                           | 10000   |  |  |  |  |
| Other Item                      | 29400   |  |  |  |  |
| Total                           | 463000  |  |  |  |  |

| Proposed items             |          |  |  |  |  |
|----------------------------|----------|--|--|--|--|
| Product Name with quantity | Amount   |  |  |  |  |
| Plate 200*150              | 30000    |  |  |  |  |
| Trifal –2                  | 9000     |  |  |  |  |
| Deckchi 10 pcs             | 40000    |  |  |  |  |
| Fan -2 set                 | 11000    |  |  |  |  |
| Sound Box- 1 pairs         | 60000    |  |  |  |  |
| Total                      | 1,50,000 |  |  |  |  |