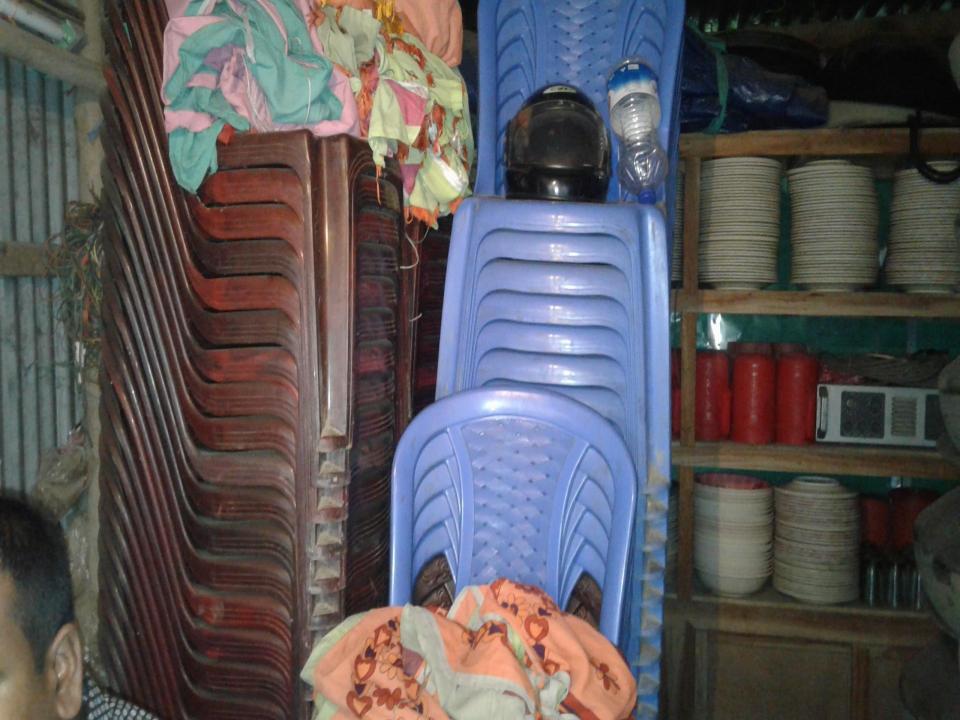

#### PRESENT & PROPOSED INVESTMENT BREAKDOWN

| Present items                   |         |  |  |  |  |
|---------------------------------|---------|--|--|--|--|
| Product name with quantity      | Amount  |  |  |  |  |
| Sound Box- 2 pairs              | 1200000 |  |  |  |  |
| Deckchi - 17 pcs                | 59500   |  |  |  |  |
| Chair-200pcs                    | 90000   |  |  |  |  |
| Generator- 1 pcs- 7.5 Kw- 3.5Kw | 20000   |  |  |  |  |
| Table -18 pcs                   | 7200    |  |  |  |  |
| Shamiana-4200*4pcs              | 16800   |  |  |  |  |
| Plate-400pcs *90                | 36000   |  |  |  |  |
| Jag-30pcs                       | 3000    |  |  |  |  |
| Fan -2 set                      | 11000   |  |  |  |  |
| Trifal –2                       | 8000    |  |  |  |  |
| Gamla –90*40                    | 3600    |  |  |  |  |
| Dram – 900*4                    | 3600    |  |  |  |  |
| Haf plet –40*100                | 8000    |  |  |  |  |
| Tre –90*50                      | 7500    |  |  |  |  |
| Box injin set-1set              | 33000   |  |  |  |  |
| Light                           | 10000   |  |  |  |  |
| Other Item                      | 29400   |  |  |  |  |
| Total                           | 463000  |  |  |  |  |

| Proposed items             |          |  |  |  |  |
|----------------------------|----------|--|--|--|--|
| Product Name with quantity | Amount   |  |  |  |  |
| Plate 200*150              | 30000    |  |  |  |  |
| Trifal –2                  | 9000     |  |  |  |  |
| Deckchi 10 pcs             | 40000    |  |  |  |  |
| Fan -2 set                 | 11000    |  |  |  |  |
| Sound Box- 1 pairs         | 60000    |  |  |  |  |
| Total                      | 1,50,000 |  |  |  |  |