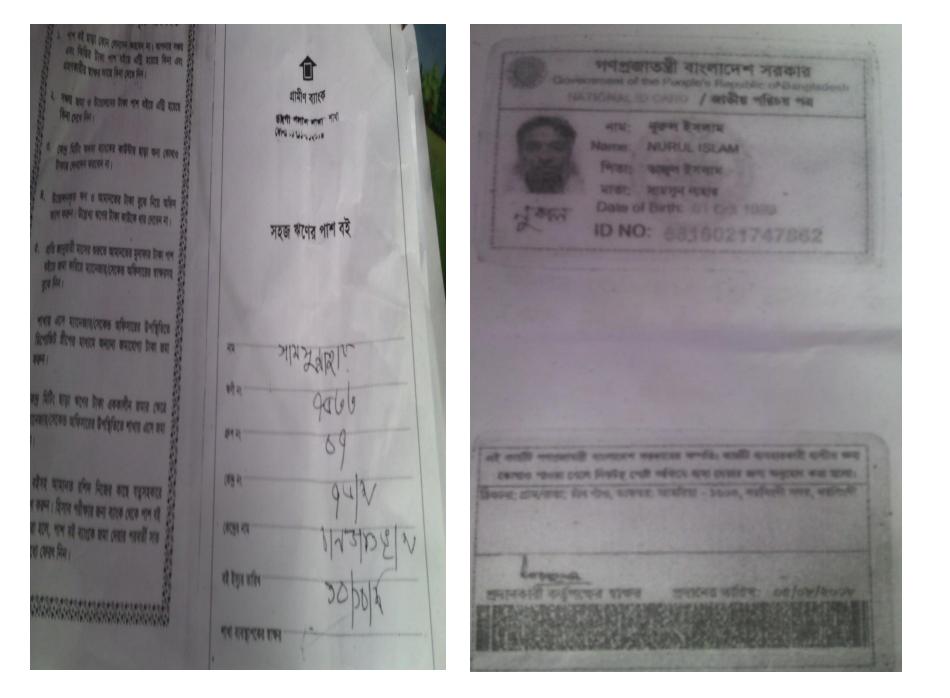

# **Apan Telecom and Cosmetics**

**Project by-** Nurul Islam

Identified by- Sonia Sultana Verified by- Khalilur Rahman Panchdona Unit Area 4 GRAMEEN TRUST

### BRIEF BIO OF THE PROPOSED NOBIN UDYOKTA

| Name                                                                                                                                                                            | :   | Md. Nurul Islam                                                                                                                                                                                               |
|---------------------------------------------------------------------------------------------------------------------------------------------------------------------------------|-----|---------------------------------------------------------------------------------------------------------------------------------------------------------------------------------------------------------------|
| Age                                                                                                                                                                             | :   | 30 Years                                                                                                                                                                                                      |
| Marital status                                                                                                                                                                  | :   | Married                                                                                                                                                                                                       |
| Children                                                                                                                                                                        | :   | 01 son                                                                                                                                                                                                        |
| No. of siblings:                                                                                                                                                                | :   | 03 brothers and 01 sister                                                                                                                                                                                     |
| <i>Parent's and GB related Info</i><br>(i) Who is GB member<br>(ii) Mother's name<br>(iii) Father's name<br>(iv) GB member's info                                               | : : | Mother √ Father<br>Samsun Nahar<br>Md. Tajul Islam<br>Member since: 2000<br>Branch: Danga Centre no.76 /m, Group: 07<br>Loanee No. 7533 First Ioan: Tk. 2000<br>Existing Ioan: Tk 50,000 Outstanding:Tk.5,000 |
| <i>Further Information:</i><br>(v) Who pays GB loan installment<br>(vi) Mobile lady<br>(vii) Grameen Education Loan<br>(viii) Any other loan like GCCN, GKF etc.<br>(ix) Others | :   | Father<br>N/A<br>N/A<br>N/A<br>N/A                                                                                                                                                                            |
| Education                                                                                                                                                                       | :   | Class nine                                                                                                                                                                                                    |

BRIEF BIO OF THE PROPOSED NOBIN UDYOKTA (CONT...)

| Present Occupation                      | : | Business                                                   |
|-----------------------------------------|---|------------------------------------------------------------|
|                                         |   | -Selling Cosmetic, Confectionary, Stationary, bakery items |
|                                         |   | -Bkash and Flexiload                                       |
| Initial Investment                      | : | 50,000 (Father)                                            |
| Trade License                           |   | 567                                                        |
| Business Experience                     | : | 5 years                                                    |
| And Training Info                       | : |                                                            |
| Other Own/Family Sources of Income      | : | Agriculture and Business                                   |
| Other Own/Family Sources of Liabilities | : | N/A                                                        |
| NU Contact Info                         |   | 01739151069                                                |
| NU Project Source/Reference             | : | GT Panchdona Unit                                          |