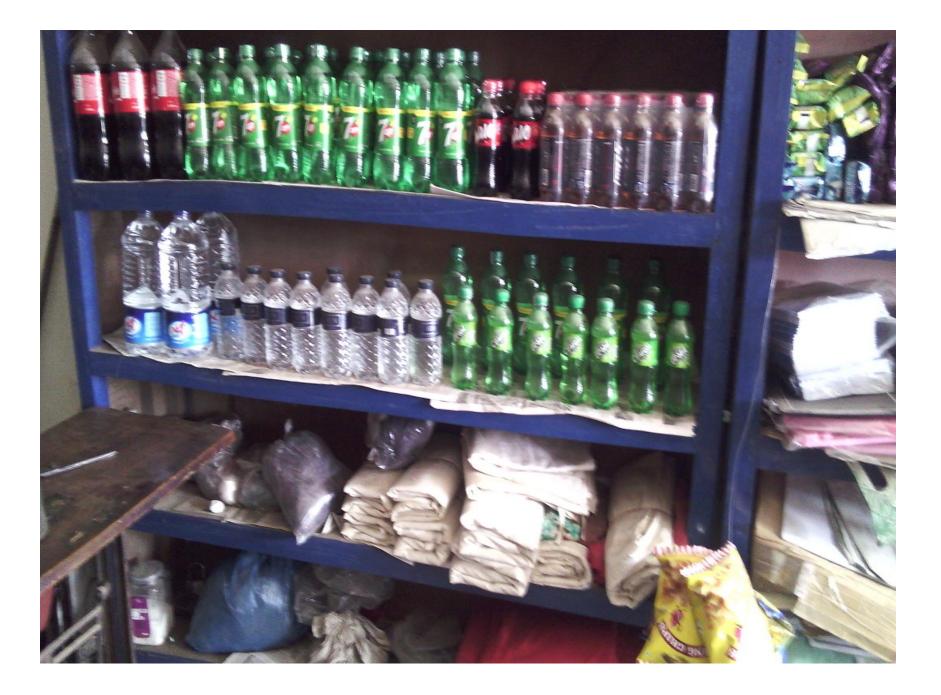

#### PRESENT & PROPOSED INVESTMENT BREAKDOWN

| Product name                                                                                      | Amount   | Product Name         | Amount |  |
|---------------------------------------------------------------------------------------------------|----------|----------------------|--------|--|
| <b>Cosmetic items</b> :<br>Cream, lotion, shampoo, soap, clip,<br>powder, jewelry, face wash etc. | 50,000   | Cosmetics            | 30000  |  |
| <b>Confectionary items</b> :<br>Detergent, , oils, soap, tissue,<br>brush, paste etc.             | 50,000   | Confectionary        | 20,000 |  |
| <b>Bakery items</b> :<br>Biscuits, cake, toast, chips ,<br>chocolate, lollipop, etc.              | 30,000   | Bakery items         | 10000  |  |
| Cold drinks, ice- cream, juice mineral water                                                      | 40,000   | Cold drinks          | 20,000 |  |
| Bkash and Flexi                                                                                   | 10,000   | Total proposed stock | 80,000 |  |
| Total Present Stock                                                                               | 1,80,000 |                      |        |  |