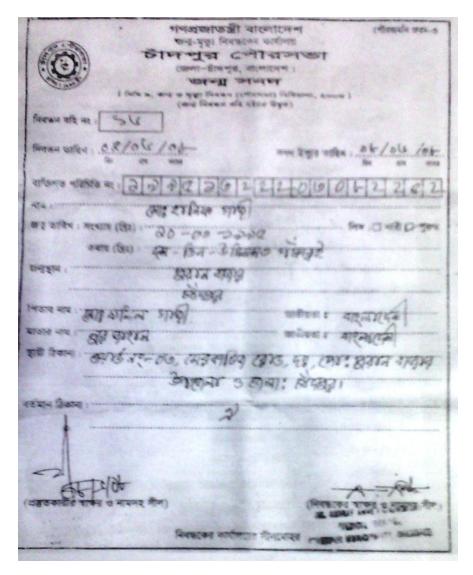

## **BRIEF BIO OF THE PROPOSED NOBIN UDYOKTA**

| Name                                                                                                                                                      | :     | Md. Hanif Gagi                                                                                                                                                                                         |
|-----------------------------------------------------------------------------------------------------------------------------------------------------------|-------|--------------------------------------------------------------------------------------------------------------------------------------------------------------------------------------------------------|
| Age                                                                                                                                                       | :     | 10/03/1995 (20 Years )                                                                                                                                                                                 |
| Marital status                                                                                                                                            | :     | Married                                                                                                                                                                                                |
| Children                                                                                                                                                  | :     | N/A                                                                                                                                                                                                    |
| No. of siblings:                                                                                                                                          | :     | 03 brothers .                                                                                                                                                                                          |
| Parent's and GB related Info  (i) Who is GB member  (ii) Mother's name  (iii) Father's name  (iv) GB member's info                                        | : : : | Mother Father  Nuri Begum  Md. Khalil Gagi  Member since: 11/06/2012  Branch: Puran Bazar, Centre no.32/m, Group: 03  Loanee No. 2607/2 First loan: Tk. 4000  Existing loan: Tk.N/A Outstanding:Tk.N/A |
| Further Information: (v) Who pays GB loan installment (vi) Mobile lady (vii) Grameen Education Loan (viii) Any other loan like GCCN, GKF etc. (ix) Others | :     | N/A<br>N/A<br>N/A<br>N/A<br>N/A                                                                                                                                                                        |
| Education, till to date                                                                                                                                   | :     | Class Eight                                                                                                                                                                                            |