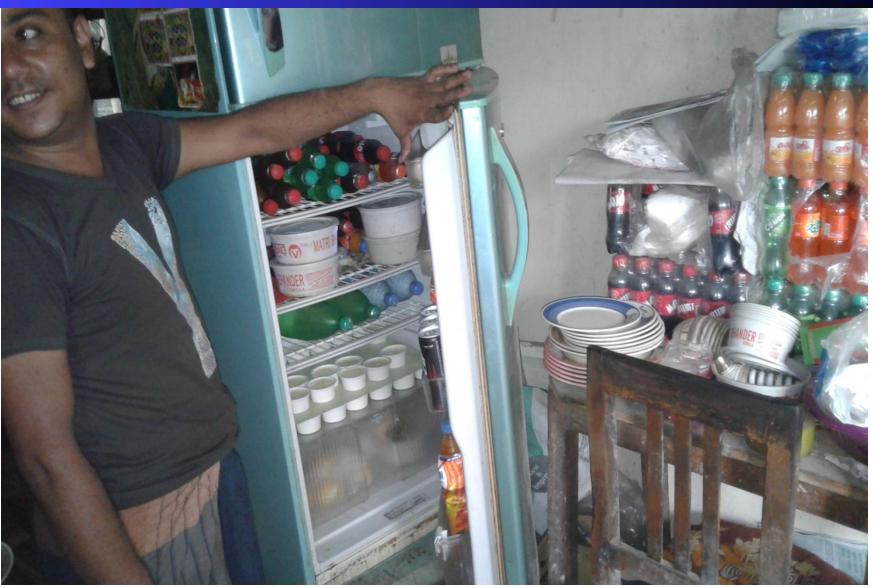

#### PRESENT & PROPOSED INVESTMENT Breakdown

| Particulars                                                                                                                                                      | Existing<br>Business (BDT)                                               | Proposed<br>(BDT) | Total<br>(BDT) |
|------------------------------------------------------------------------------------------------------------------------------------------------------------------|--------------------------------------------------------------------------|-------------------|----------------|
| Investments in different categories:                                                                                                                             | (1)                                                                      | (2)               | (1+2)          |
| Present Stock Items Karai/Cooking pan (3 Pieces*800) Refrigerator (1 Piece) Television Fan (4 Pieces) Furniture Stoves (4 Pieces*2000) Present goods (*) Advance | 2,400<br>20,000<br>8,500<br>2,550<br>10,500<br>8,000<br>84,490<br>26,000 |                   | 162,440        |
| Proposed Items (**):                                                                                                                                             |                                                                          | 100,000           | 100,000        |
| Total Capital                                                                                                                                                    | 162,440                                                                  | 100,000           | 262,440        |

| Proposed Stock items                |        |  |  |  |
|-------------------------------------|--------|--|--|--|
| Product name with quantity          | Amount |  |  |  |
| Refrigerator                        | 35,000 |  |  |  |
| Pepsi, 7Up,Speed,And Others         | 10,000 |  |  |  |
| Ice-Cream                           | 7,400  |  |  |  |
| Milk                                | 8,000  |  |  |  |
| Rice (2 sacks*2500)                 | 5,000  |  |  |  |
| Soyabeen Oil (2<br>Containers*3200) | 6,400  |  |  |  |
| Kerosene Oil (50 Liters*70)         | 3,500  |  |  |  |
| Sugar (2 sacks*2500)                | 5,000  |  |  |  |
| Daal (2 sacks*1900)                 | 3,800  |  |  |  |
| Flour (5 sacks1300)                 | 5,200  |  |  |  |
| Biscuit and curd Cup                | 5,000  |  |  |  |
| Tee                                 | 1,700  |  |  |  |
| Plate (36*112)                      | 4,000  |  |  |  |
| Total Proposed Item                 | 100,00 |  |  |  |