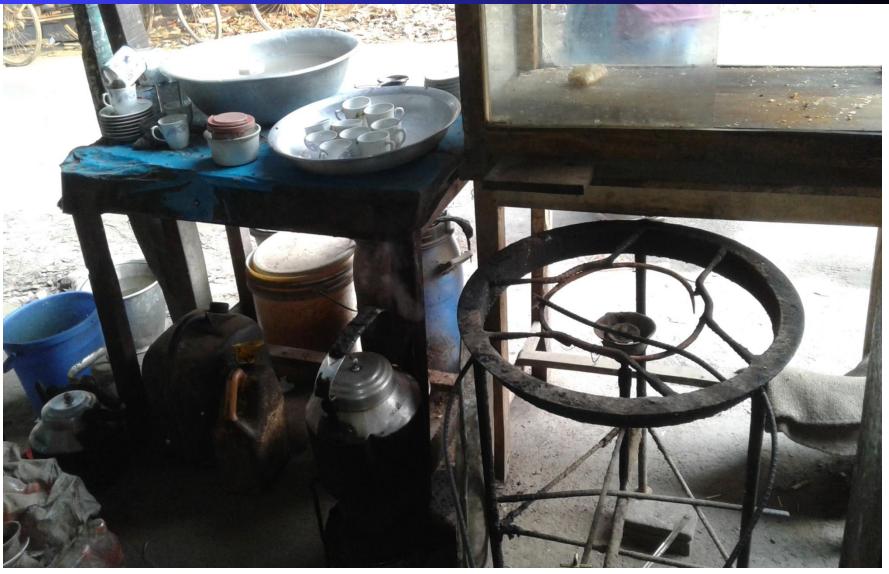

#### PRESENT & PROPOSED INVESTMENT Breakdown

| Particulars                                                                                                                                                      | Existing<br>Business (BDT)                                               | Proposed<br>(BDT) | Total<br>(BDT) |
|------------------------------------------------------------------------------------------------------------------------------------------------------------------|--------------------------------------------------------------------------|-------------------|----------------|
| Investments in different categories:                                                                                                                             | (1)                                                                      | (2)               | (1+2)          |
| Present Stock Items Karai/Cooking pan (3 Pieces*800) Refrigerator (1 Piece) Television Fan (4 Pieces) Furniture Stoves (4 Pieces*2000) Present goods (*) Advance | 2,400<br>20,000<br>8,500<br>2,550<br>10,500<br>8,000<br>84,490<br>26,000 |                   | 162,440        |
| Proposed Items (**):                                                                                                                                             |                                                                          | 100,000           | 100,000        |
| Total Capital                                                                                                                                                    | 162,440                                                                  | 100,000           | 262,440        |

#### PRESENT & PROPOSED INVESTMENT Breakdown

(Continued)

| Present Stock items                      |            |  |  |  |
|------------------------------------------|------------|--|--|--|
| Product name with quantity               | Amoun<br>t |  |  |  |
| Flour (2 sacks*1300)                     | 2,600      |  |  |  |
| Rice (2 sacks*2500)                      | 5,000      |  |  |  |
| Clod drinks(Pepsi,7Up, Speed and Others) | 25,000     |  |  |  |
| Ice-Cream                                | 3,000      |  |  |  |
| Curd                                     | 6,000      |  |  |  |
| Soybean Oil (2 Containers*3200)          | 6,400      |  |  |  |
| Kerosene Oil (20 Liters*70)              | 1,400      |  |  |  |
| Salt (1 sack*420)                        | 420        |  |  |  |
| Danish Milk (1 Carton)                   | 2,320      |  |  |  |
| Tea                                      | 1,000      |  |  |  |
| Biscuit and Curd Cup                     | 8,000      |  |  |  |
| Dal(1.1/2 sacks*1900)                    | 2,850      |  |  |  |
| Sugar(1 sack*2500)                       | 2,500      |  |  |  |
| Spices/Mosolla                           | 8,000      |  |  |  |
| Others                                   | 10,000     |  |  |  |
| Total Present Stock                      | 84,490     |  |  |  |