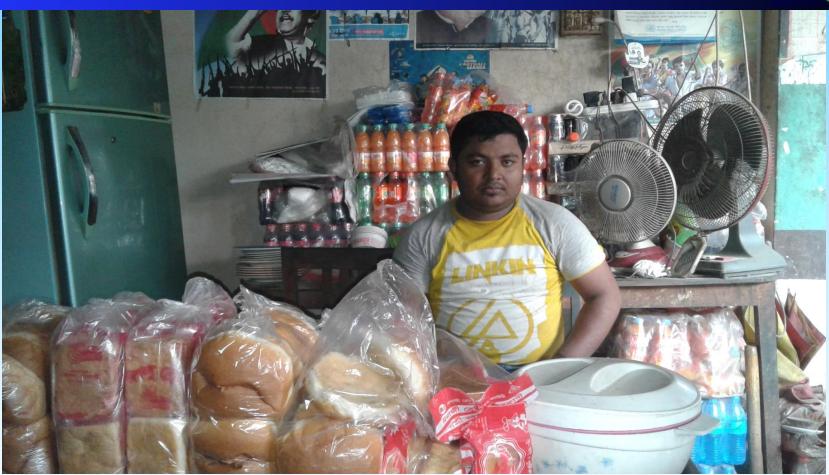

## PROPOSED BUSINESS Info.

| Business Name                                           | : | Ahad Hotel                                                                                           |
|---------------------------------------------------------|---|------------------------------------------------------------------------------------------------------|
| Address/ Location                                       | : | Echapura Bazar, Sharasty, Chandpur.                                                                  |
| Total Investment in BDT                                 | : | 262,440/=                                                                                            |
| Financing                                               | : | Self BDT 162,440/=(from existing business) - 62%<br>Required Investment BDT 100,000 (as equity)- 38% |
| Present salary/drawings from business (estimates)       | : | 9,000                                                                                                |
| Proposed Salary                                         |   | 9,000                                                                                                |
| i. Proposed Business % of present gross profit margin   | : | 22%                                                                                                  |
| ii. Estimated % of proposed gross profit margin         | : | 22%                                                                                                  |
| iii. Agreed grace period                                | : | 2 months                                                                                             |
| iv. In future risk mgt. plan (from fire, disaster etc.) | : | N/A                                                                                                  |
|                                                         |   |                                                                                                      |

## **EXISTING BUSINESS OPERATIONS Info.**

|                                       | Existing Business (BDT) |         |         |  |  |
|---------------------------------------|-------------------------|---------|---------|--|--|
| Particulars Particulars               | Daily                   | Monthly | Yearly  |  |  |
| Sales (A)                             | 6000                    | 180000  | 2160000 |  |  |
| Less: Cost of Sales (B)               | 4680                    | 140400  | 1684800 |  |  |
| Gross Profit (A-B) = [C]              | 1320                    | 39600   | 475200  |  |  |
| Less: Operating Costs                 |                         |         | 0       |  |  |
| Electricity Bill                      |                         | 900     | 10800   |  |  |
| Mobile bill                           |                         | 400     | 4800    |  |  |
| Shop rent                             |                         | 2200    | 26400   |  |  |
| Present Salary                        |                         | 9000    | 108000  |  |  |
| Present Salary Employee-2             |                         | 12000   | 144000  |  |  |
| Others cost                           |                         | 300     | 3600    |  |  |
| Night guard bill                      |                         | 0       | 0       |  |  |
| Entertainment                         |                         | 300     | 3600    |  |  |
| Non Cash Item:                        |                         |         | 0       |  |  |
| Depreciation (20,900*10% + 31050*15%) |                         | 562     | 6744    |  |  |
| Total Operating Cost (D)              |                         | 25662   | 307944  |  |  |
| Net Profit (C-D):                     |                         | 13938   | 167256  |  |  |