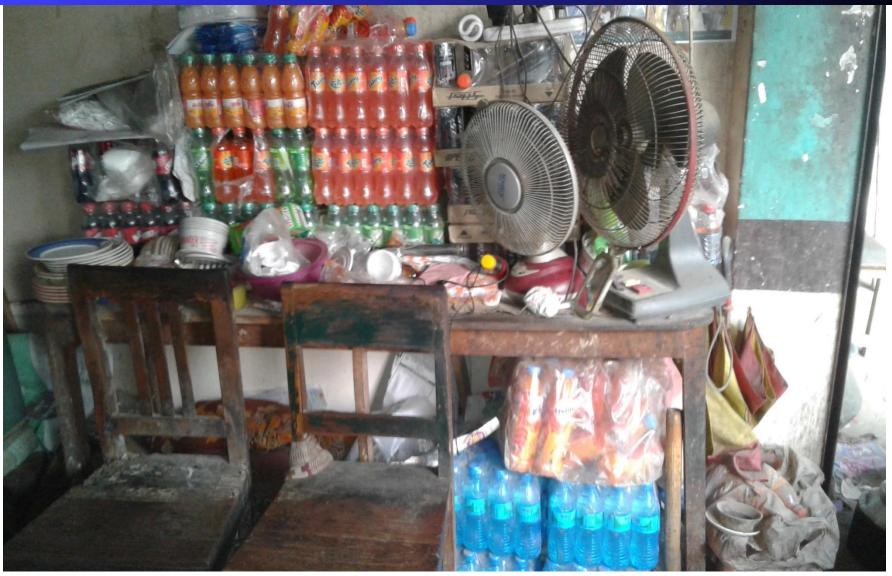

#### PRESENT & PROPOSED INVESTMENT Breakdown

(Continued)

| Present Stock items                      |            |  |  |  |
|------------------------------------------|------------|--|--|--|
| Product name with quantity               | Amoun<br>t |  |  |  |
| Flour (2 sacks*1300)                     | 2,600      |  |  |  |
| Rice (2 sacks*2500)                      | 5,000      |  |  |  |
| Clod drinks(Pepsi,7Up, Speed and Others) | 25,000     |  |  |  |
| Ice-Cream                                | 3,000      |  |  |  |
| Curd                                     | 6,000      |  |  |  |
| Soybean Oil (2 Containers*3200)          | 6,400      |  |  |  |
| Kerosene Oil (20 Liters*70)              | 1,400      |  |  |  |
| Salt (1 sack*420)                        | 420        |  |  |  |
| Danish Milk (1 Carton)                   | 2,320      |  |  |  |
| Tea                                      | 1,000      |  |  |  |
| Biscuit and Curd Cup                     | 8,000      |  |  |  |
| Dal(1.1/2 sacks*1900)                    | 2,850      |  |  |  |
| Sugar(1 sack*2500)                       | 2,500      |  |  |  |
| Spices/Mosolla                           | 8,000      |  |  |  |
| Others                                   | 10,000     |  |  |  |
| Total Present Stock                      | 84,490     |  |  |  |

| Proposed Stock items                |        |  |  |  |
|-------------------------------------|--------|--|--|--|
| Product name with quantity          | Amount |  |  |  |
| Refrigerator                        | 35,000 |  |  |  |
| Pepsi, 7Up,Speed,And Others         | 10,000 |  |  |  |
| Ice-Cream                           | 7,400  |  |  |  |
| Milk                                | 8,000  |  |  |  |
| Rice (2 sacks*2500)                 | 5,000  |  |  |  |
| Soyabeen Oil (2<br>Containers*3200) | 6,400  |  |  |  |
| Kerosene Oil (50 Liters*70)         | 3,500  |  |  |  |
| Sugar (2 sacks*2500)                | 5,000  |  |  |  |
| Daal (2 sacks*1900)                 | 3,800  |  |  |  |
| Flour (5 sacks1300)                 | 5,200  |  |  |  |
| Biscuit and curd Cup                | 5,000  |  |  |  |
| Tee                                 | 1,700  |  |  |  |
| Plate (36*112)                      | 4,000  |  |  |  |
| Total Proposed Item                 | 100,00 |  |  |  |