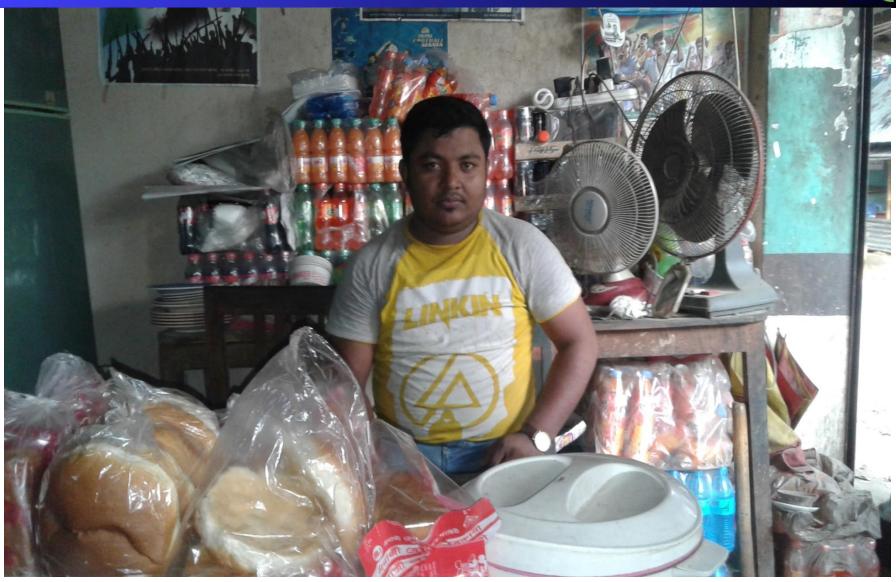

## PROPOSED BUSINESS Info.

| Business Name                                           | : | Ahad Hotel                                                                                           |
|---------------------------------------------------------|---|------------------------------------------------------------------------------------------------------|
| Address/ Location                                       | : | Echapura Bazar, Sharasty, Chandpur.                                                                  |
| Total Investment in BDT                                 | : | 262,440/=                                                                                            |
| Financing                                               | : | Self BDT 162,440/=(from existing business) - 62%<br>Required Investment BDT 100,000 (as equity)- 38% |
| Present salary/drawings from business (estimates)       | : | 9,000                                                                                                |
| Proposed Salary                                         |   | 9,000                                                                                                |
| i. Proposed Business % of present gross profit margin   | : | 22%                                                                                                  |
| ii. Estimated % of proposed gross profit margin         | : | 22%                                                                                                  |
| iii. Agreed grace period                                | : | 2 months                                                                                             |
| iv. In future risk mgt. plan (from fire, disaster etc.) | : | N/A                                                                                                  |
|                                                         |   |                                                                                                      |

## **EXISTING BUSINESS OPERATIONS Info.**

|                                       | Existing Business (BDT) |         |         |  |  |
|---------------------------------------|-------------------------|---------|---------|--|--|
| Particulars Particulars               | Daily                   | Monthly | Yearly  |  |  |
| Sales (A)                             | 6000                    | 180000  | 2160000 |  |  |
| Less: Cost of Sales (B)               | 4680                    | 140400  | 1684800 |  |  |
| Gross Profit (A-B) = [C]              | 1320                    | 39600   | 475200  |  |  |
| Less: Operating Costs                 |                         |         | 0       |  |  |
| Electricity Bill                      |                         | 900     | 10800   |  |  |
| Mobile bill                           |                         | 400     | 4800    |  |  |
| Shop rent                             |                         | 2200    | 26400   |  |  |
| Present Salary                        |                         | 9000    | 108000  |  |  |
| Present Salary Employee-2             |                         | 12000   | 144000  |  |  |
| Others cost                           |                         | 300     | 3600    |  |  |
| Night guard bill                      |                         | 0       | 0       |  |  |
| Entertainment                         |                         | 300     | 3600    |  |  |
| Non Cash Item:                        |                         |         | 0       |  |  |
| Depreciation (20,900*10% + 31050*15%) |                         | 562     | 6744    |  |  |
| Total Operating Cost (D)              |                         | 25662   | 307944  |  |  |
| Net Profit (C-D):                     |                         | 13938   | 167256  |  |  |