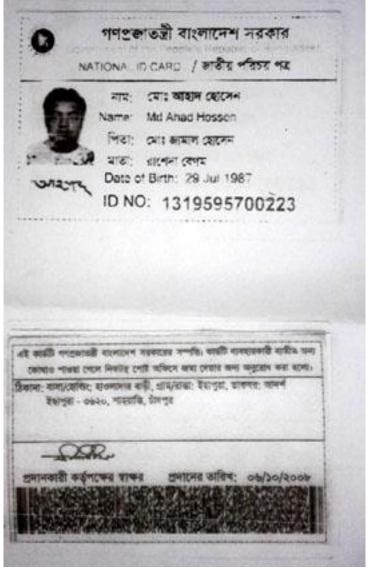

## **BRIEF BIO OF THE PROPOSED NOBIN UDYOKTA**

| Name                                                                                                                                                                                                                                                         |   | Md: Ahad Hossen                                                                                                                                                                                                       |
|--------------------------------------------------------------------------------------------------------------------------------------------------------------------------------------------------------------------------------------------------------------|---|-----------------------------------------------------------------------------------------------------------------------------------------------------------------------------------------------------------------------|
| Age                                                                                                                                                                                                                                                          |   | 29/07/1987 (28 Years 8 months )                                                                                                                                                                                       |
| Marital status                                                                                                                                                                                                                                               | : | Unmarried                                                                                                                                                                                                             |
| Children                                                                                                                                                                                                                                                     |   | N/A                                                                                                                                                                                                                   |
| No. of siblings:                                                                                                                                                                                                                                             | : | Brothers- 03 Sister - 02                                                                                                                                                                                              |
| Parent's and GB related Info (i) Who is GB member (ii) Mother's name (iii) Father's name (iv) GB member's info  Further Information: (v) Who pays GB loan installment (vi) Mobile lady (vii) Grameen Education Loan (viii)Any other loan like GCCN, GKF etc. |   | Mother Father  Raseda Begum  Md. Jamal HOSSEN  Branch- Tamta Sharasty Center- 05/m ,Group-83Loanee no-1828 Member Since12/04/2000 First loan: 5000 Existing loan- Nill Outstanding: Nill-N/A  N/A  N/A  N/A  N/A  N/A |
| Education                                                                                                                                                                                                                                                    | : | Class Nine                                                                                                                                                                                                            |