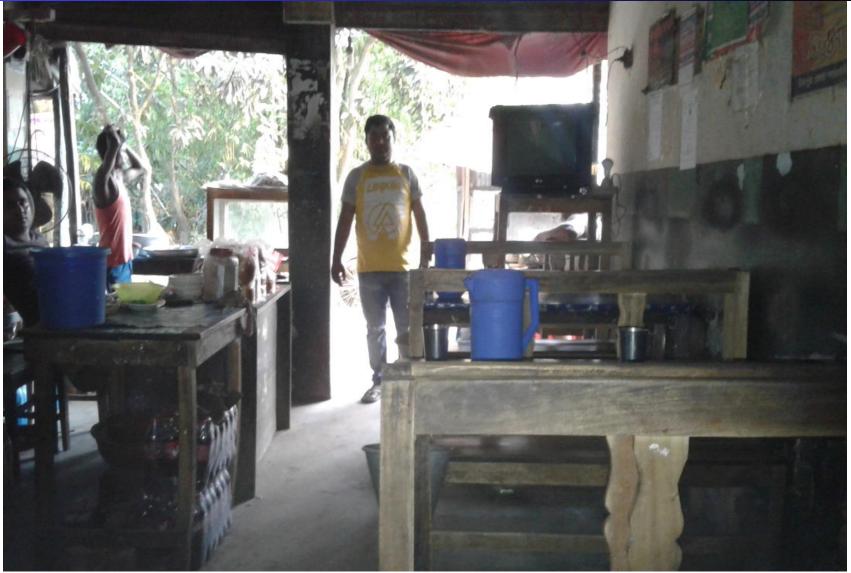

## PROPOSED BUSINESS Info.

| Business Name                                           | : | Ahad Hotel                                                                                           |
|---------------------------------------------------------|---|------------------------------------------------------------------------------------------------------|
| Address/ Location                                       | : | Echapura Bazar, Sharasty, Chandpur.                                                                  |
| Total Investment in BDT                                 | : | 262,440/=                                                                                            |
| Financing                                               | : | Self BDT 162,440/=(from existing business) - 62%<br>Required Investment BDT 100,000 (as equity)- 38% |
| Present salary/drawings from business (estimates)       | : | 9,000                                                                                                |
| Proposed Salary                                         |   | 9,000                                                                                                |
| i. Proposed Business % of present gross profit margin   | : | 22%                                                                                                  |
| ii. Estimated % of proposed gross profit margin         | : | 22%                                                                                                  |
| iii. Agreed grace period                                | : | 2 months                                                                                             |
| iv. In future risk mgt. plan (from fire, disaster etc.) | : | N/A                                                                                                  |
|                                                         |   |                                                                                                      |