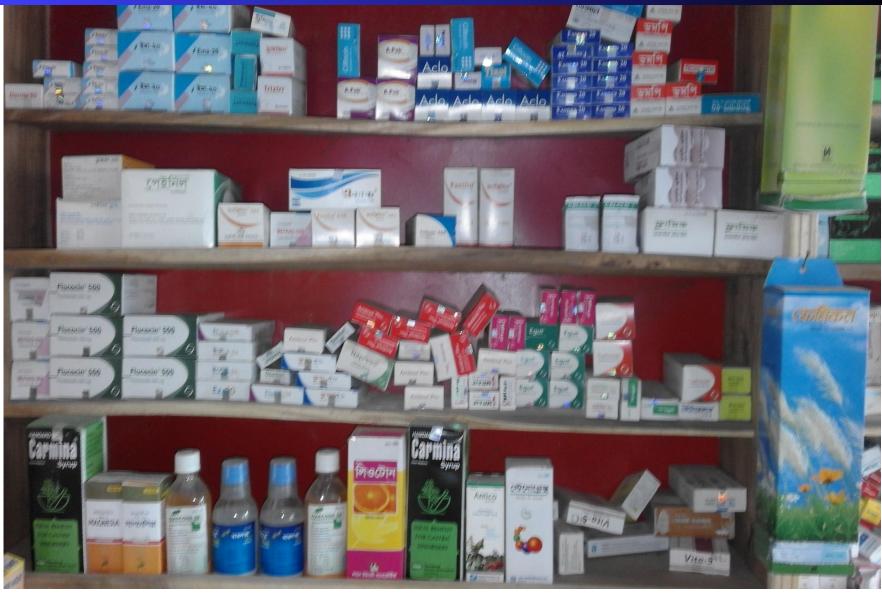

#### **Present Stock item**

| Product name            | Amount   |
|-------------------------|----------|
| Antibiotic (varieties)  | 30,000   |
| Paracetamol (varieties) | 15,000   |
| Syrup (varieties)       | 20000    |
| Omeprazol (varieties)   | 25000    |
| Saline (varieties)      | 7000     |
| Vitamin (varieties)     | 10000    |
| Injection (varieties)   | 5000     |
| Ointment (varieties)    | 8000     |
| Herbal (varieties)      | 10000    |
| Others                  | 12000    |
| Total Present Stock     | 1,42,000 |

#### **Proposed Item**

| Product name           | Amount   |
|------------------------|----------|
| Antibiotic (varieties) | 25,000   |
| Syrup (varieties)      | 20,000   |
| Omeprazol (varieties)  | 15,000   |
| Saline (varieties)     | 10,000   |
| Herbal (varieties)     | 20,000   |
| Vitamin (varieties)    | 10,000   |
| Total Present Stock    | 1,00,000 |