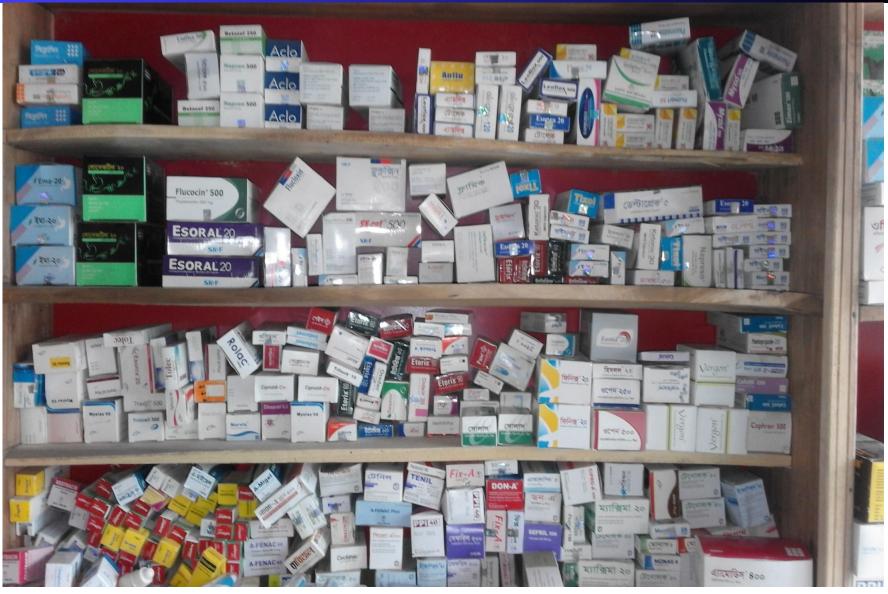

## PROPOSED BUSINESS Info.

| Business Name                                                                                  | : | Rupa Pharmacy                                                                                        |
|------------------------------------------------------------------------------------------------|---|------------------------------------------------------------------------------------------------------|
| Address/ Location                                                                              | : | Narayonpur Shaheb Bazer, p.o:Narayonpur, Matlab (south), Chandpur.                                   |
| Total Investment in BDT                                                                        | : | 300,000/-                                                                                            |
| Financing                                                                                      | : | Self BDT 200,000 (from existing business) - 67%<br>Required Investment BDT 100,000 (as equity) - 33% |
| Present salary/drawings from business (estimates)                                              | : | BDT 6,000                                                                                            |
| Proposed Salary                                                                                |   | BDT 6,500                                                                                            |
| Proposed Business % of present gross profit margin Estimated % of proposed gross profit margin | : | 20%                                                                                                  |
| Agreed grace period                                                                            | : | 3 months                                                                                             |

#### **Present Stock item**

| Product name            | Amount   |
|-------------------------|----------|
| Antibiotic (varieties)  | 30,000   |
| Paracetamol (varieties) | 15,000   |
| Syrup (varieties)       | 20000    |
| Omeprazol (varieties)   | 25000    |
| Saline (varieties)      | 7000     |
| Vitamin (varieties)     | 10000    |
| Injection (varieties)   | 5000     |
| Ointment (varieties)    | 8000     |
| Herbal (varieties)      | 10000    |
| Others                  | 12000    |
| Total Present Stock     | 1,42,000 |