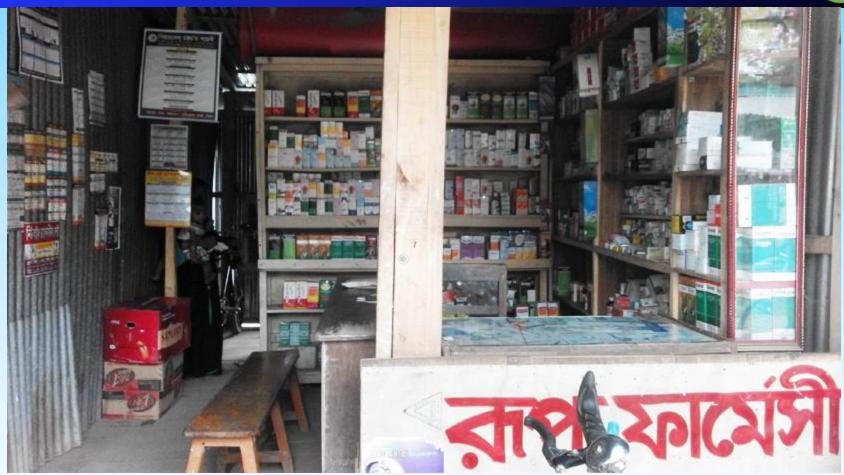

## **RUPA PHARMACY**

Project by: Amar Mallik Identified by: Abdul Alim

Verified By: Md. Razib Hossain

Matlab Unit, Region-1

GRAMEEN TRUST

## PROPOSED BUSINESS Info.

| Business Name                                                                                  | : | Rupa Pharmacy                                                                                        |
|------------------------------------------------------------------------------------------------|---|------------------------------------------------------------------------------------------------------|
| Address/ Location                                                                              | : | Narayonpur Shaheb Bazer, p.o:Narayonpur, Matlab (south), Chandpur.                                   |
| Total Investment in BDT                                                                        | : | 300,000/-                                                                                            |
| Financing                                                                                      | : | Self BDT 200,000 (from existing business) - 67%<br>Required Investment BDT 100,000 (as equity) - 33% |
| Present salary/drawings from business (estimates)                                              | : | BDT 6,000                                                                                            |
| Proposed Salary                                                                                |   | BDT 6,500                                                                                            |
| Proposed Business % of present gross profit margin Estimated % of proposed gross profit margin | : | 20%                                                                                                  |
| Agreed grace period                                                                            | : | 3 months                                                                                             |