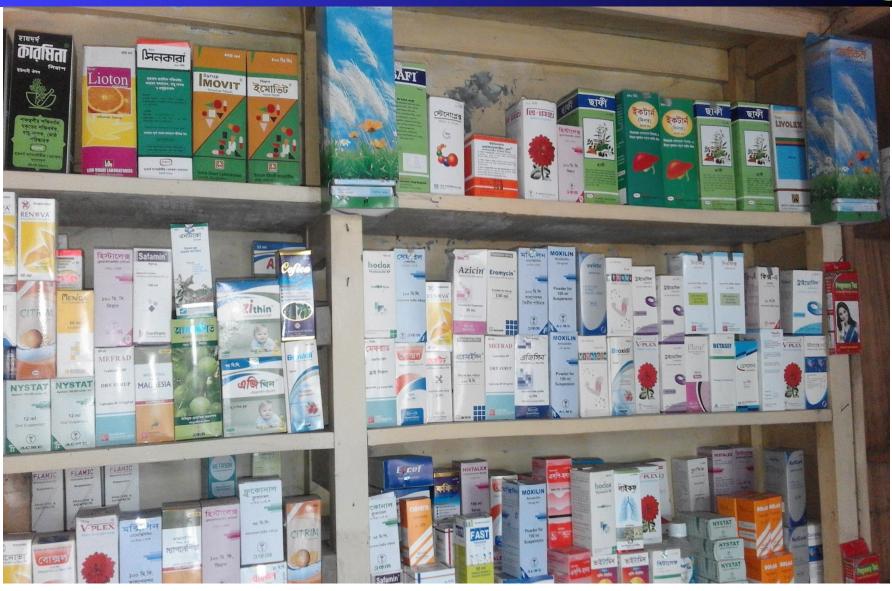

#### **Present Stock item**

| Product name            | Amount   |
|-------------------------|----------|
| Antibiotic (varieties)  | 30,000   |
| Paracetamol (varieties) | 15,000   |
| Syrup (varieties)       | 20000    |
| Omeprazol (varieties)   | 25000    |
| Saline (varieties)      | 7000     |
| Vitamin (varieties)     | 10000    |
| Injection (varieties)   | 5000     |
| Ointment (varieties)    | 8000     |
| Herbal (varieties)      | 10000    |
| Others                  | 12000    |
| Total Present Stock     | 1,42,000 |

#### **Proposed Item**

| Product name           | Amount   |
|------------------------|----------|
| Antibiotic (varieties) | 25,000   |
| Syrup (varieties)      | 20,000   |
| Omeprazol (varieties)  | 15,000   |
| Saline (varieties)     | 10,000   |
| Herbal (varieties)     | 20,000   |
| Vitamin (varieties)    | 10,000   |
| Total Present Stock    | 1,00,000 |