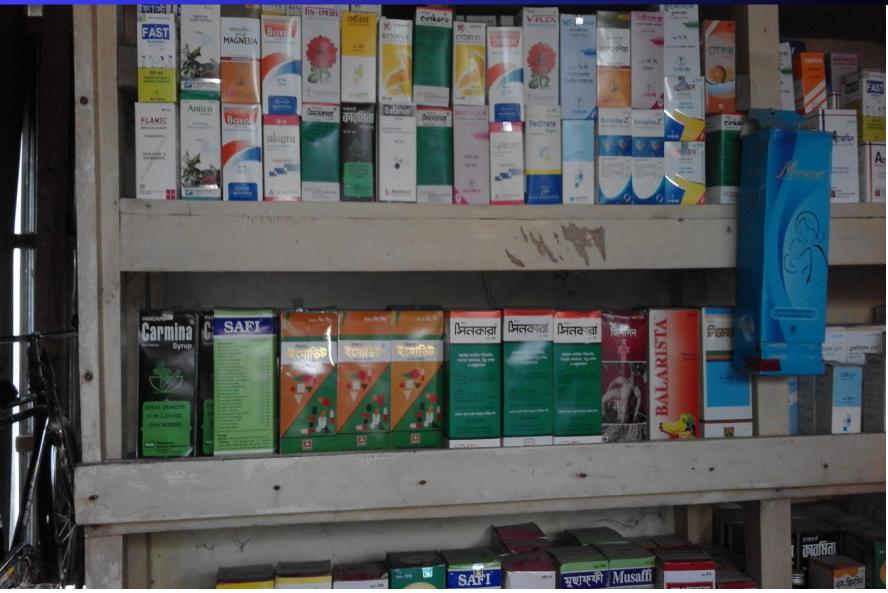

#### **Present Stock item**

| Product name            | Amount   |
|-------------------------|----------|
| Antibiotic (varieties)  | 30,000   |
| Paracetamol (varieties) | 15,000   |
| Syrup (varieties)       | 20000    |
| Omeprazol (varieties)   | 25000    |
| Saline (varieties)      | 7000     |
| Vitamin (varieties)     | 10000    |
| Injection (varieties)   | 5000     |
| Ointment (varieties)    | 8000     |
| Herbal (varieties)      | 10000    |
| Others                  | 12000    |
| Total Present Stock     | 1,42,000 |

#### **Proposed Item**

| Product name           | Amount   |
|------------------------|----------|
| Antibiotic (varieties) | 25,000   |
| Syrup (varieties)      | 20,000   |
| Omeprazol (varieties)  | 15,000   |
| Saline (varieties)     | 10,000   |
| Herbal (varieties)     | 20,000   |
| Vitamin (varieties)    | 10,000   |
| Total Present Stock    | 1,00,000 |