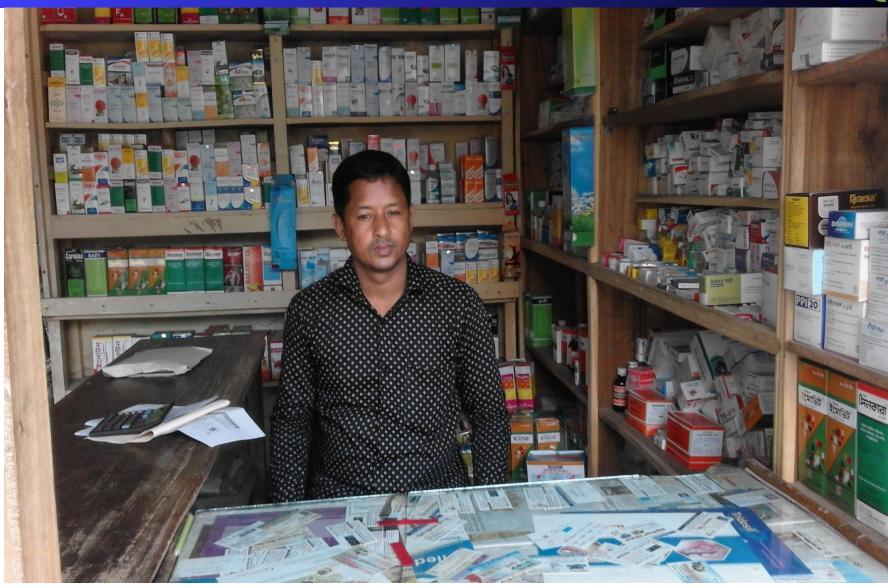

## **BRIEF BIO OF THE PROPOSED NOBIN UDYOKTA**

| Name                                                                                                                                                           | :        | Amar Mallik                                                                                                                                                              |
|----------------------------------------------------------------------------------------------------------------------------------------------------------------|----------|--------------------------------------------------------------------------------------------------------------------------------------------------------------------------|
| Age                                                                                                                                                            | :        | 05/11/1982 (34 Years )                                                                                                                                                   |
| Marital status                                                                                                                                                 | :        | Married                                                                                                                                                                  |
| Children                                                                                                                                                       | :        | 01 Son, 0 Daughter                                                                                                                                                       |
| No. of siblings:                                                                                                                                               | :        | Four brothers and Two Sisters                                                                                                                                            |
| Parent's and GB related Info  (i) Who is GB member  (ii) Mother's name  (iii) Father's name  (iv) GB member's info                                             |          | Mother Father Komola Rani Nokul Mallik Member since: 2000 Branch: Narayonpur, Centre no: 64/m Loanee:1975/1 First loan: Tk.5000 Existing loan: Tk. 00 Outstanding: Tk.00 |
| Further Information:  (v) Who pays GB loan installment  (vi) Mobile lady  (vii) Grameen Education Loan  (viii) Any other loan like GCCN, GKF etc.  (ix) Others | :        | N/A<br>N/A<br>N/A<br>N/A                                                                                                                                                 |
| Education, till to date                                                                                                                                        | <u> </u> | S.S.C                                                                                                                                                                    |

## **BRIEF BIO OF THE PROPOSED NOBIN UDYOKTA**

(Continued)

| Present Occupation                      | : | Pharmacy Business                          |
|-----------------------------------------|---|--------------------------------------------|
| Trade License Number                    |   | 139                                        |
| Business Experiences                    | : | 10 years.                                  |
| Other Own/Family Sources of Income      | : | Agriculture                                |
| Other Own/Family Sources of Liabilities | : | N/A                                        |
| NU Contact Info                         | : | 01812909098                                |
| NU Project Source/Reference             | : | GT Matlab Unit Office,<br>Matlab,Chandpur. |