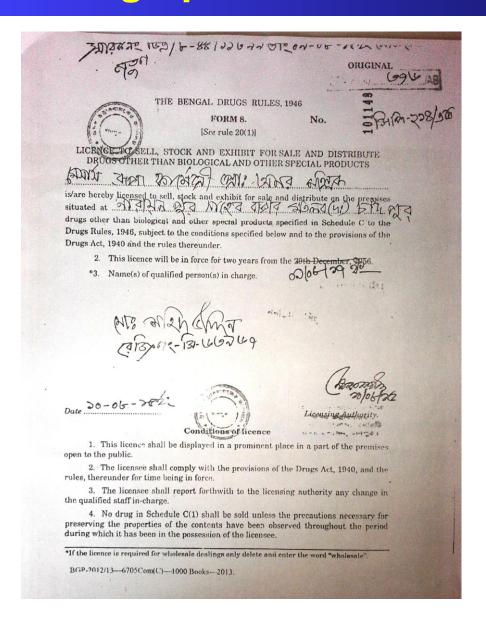

## **BRIEF BIO OF THE PROPOSED NOBIN UDYOKTA**

(Continued)

| Present Occupation                      | : | Pharmacy Business                          |
|-----------------------------------------|---|--------------------------------------------|
| Trade License Number                    |   | 139                                        |
| Business Experiences                    | : | 10 years.                                  |
| Other Own/Family Sources of Income      | : | Agriculture                                |
| Other Own/Family Sources of Liabilities | : | N/A                                        |
| NU Contact Info                         | : | 01812909098                                |
| NU Project Source/Reference             | : | GT Matlab Unit Office,<br>Matlab,Chandpur. |