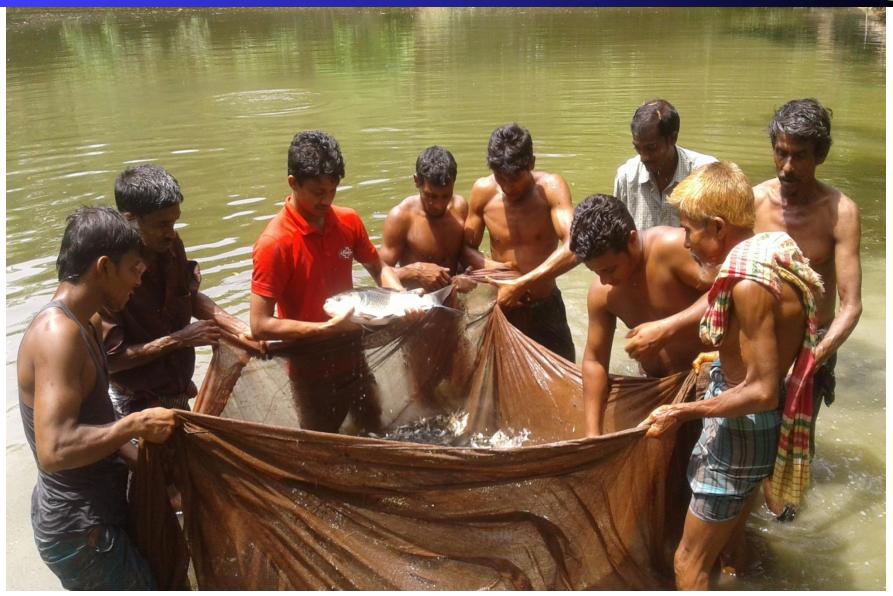

#### PROPOSED BUSINESS Info.

| Business Name                                           |   | Kalam Mothso Khamar                                                                            |
|---------------------------------------------------------|---|------------------------------------------------------------------------------------------------|
| Address/ Location                                       |   | Echapura, Sharasty, Chandpur.                                                                  |
| Total Investment in BDT                                 | : | 269,250/=                                                                                      |
| Financing                                               | : | Self BDT169,250 (from existing business) -63 % Required Investment BDT100,000 (as equity) -37% |
| Present salary/drawings from business (estimates)       | : | 8,000                                                                                          |
| Proposed Salary                                         |   | 8,000                                                                                          |
| i. Proposed Business % of present gross profit margin   | : | 15%                                                                                            |
| ii. Estimated % of proposed gross profit margin         | : | 15%                                                                                            |
| iii. Agreed grace period                                | : | 2 months                                                                                       |
| iv. In future risk mgt. plan (from fire, disaster etc.) | : | N/A                                                                                            |
|                                                         |   |                                                                                                |