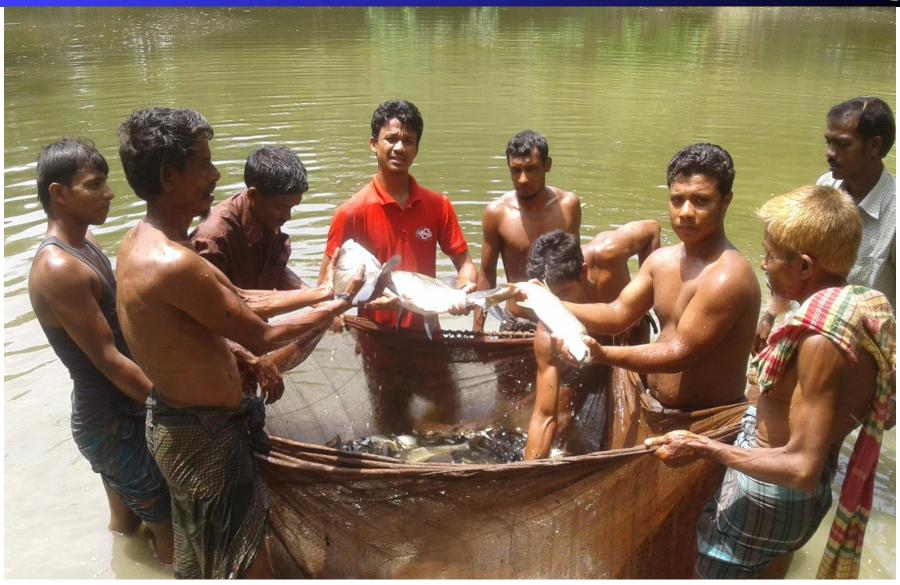

#### PROPOSED BUSINESS Info.

| Business Name                                           |   | Kalam Mothso Khamar                                                                            |
|---------------------------------------------------------|---|------------------------------------------------------------------------------------------------|
| Address/ Location                                       |   | Echapura, Sharasty, Chandpur.                                                                  |
| Total Investment in BDT                                 | : | 269,250/=                                                                                      |
| Financing                                               | : | Self BDT169,250 (from existing business) -63 % Required Investment BDT100,000 (as equity) -37% |
| Present salary/drawings from business (estimates)       | : | 8,000                                                                                          |
| Proposed Salary                                         |   | 8,000                                                                                          |
| i. Proposed Business % of present gross profit margin   | : | 15%                                                                                            |
| ii. Estimated % of proposed gross profit margin         | : | 15%                                                                                            |
| iii. Agreed grace period                                | : | 2 months                                                                                       |
| iv. In future risk mgt. plan (from fire, disaster etc.) | : | N/A                                                                                            |
|                                                         |   |                                                                                                |