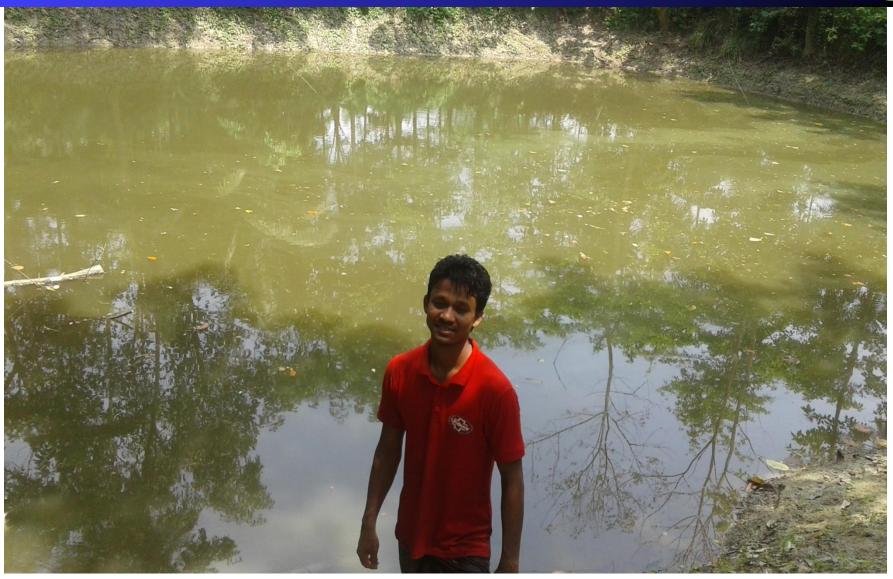

#### PROPOSED BUSINESS Info.

| Business Name                                           |   | Kalam Mothso Khamar                                                                            |
|---------------------------------------------------------|---|------------------------------------------------------------------------------------------------|
| Address/ Location                                       |   | Echapura, Sharasty, Chandpur.                                                                  |
| Total Investment in BDT                                 | : | 269,250/=                                                                                      |
| Financing                                               | : | Self BDT169,250 (from existing business) -63 % Required Investment BDT100,000 (as equity) -37% |
| Present salary/drawings from business (estimates)       | : | 8,000                                                                                          |
| Proposed Salary                                         |   | 8,000                                                                                          |
| i. Proposed Business % of present gross profit margin   | : | 15%                                                                                            |
| ii. Estimated % of proposed gross profit margin         | : | 15%                                                                                            |
| iii. Agreed grace period                                | : | 2 months                                                                                       |
| iv. In future risk mgt. plan (from fire, disaster etc.) | : | N/A                                                                                            |
|                                                         |   |                                                                                                |

#### **EXISTING BUSINESS OPERATIONS Info.**

|                                                     | Existing Business (BDT) |             |         |  |
|-----------------------------------------------------|-------------------------|-------------|---------|--|
| Particulars Particulars                             | Daily                   | Half Yearly | Yearly  |  |
| Sales (A)                                           |                         | 325000      | 650000  |  |
| Less: Operating Costs                               |                         |             |         |  |
| Mobile bill(600*6)                                  |                         | 3,600       | 7,200   |  |
| Preparing pond (using Area, phosphate, calcium etc) |                         | 15,000      | 30,000  |  |
| Present Salary (8000*6)                             |                         | 48,000      | 96,000  |  |
| Labour cost (part time) (1000*6)                    |                         | 6,000       | 12,000  |  |
| Others cost                                         |                         | 1,800       | 3,600   |  |
| Fish Pona (60000)                                   |                         | 60,000      | 120,000 |  |
| Fish feed (6*15000)                                 |                         | 90,000      | 180,000 |  |
| Medicine                                            |                         | 6000        | 12,000  |  |
| Others(Fees SMS etc)                                |                         | 7000        | 14,000  |  |
| Non Cash Item:                                      |                         |             | 0       |  |
| Total Operating Cost (D)                            |                         | 237,400     | 474,800 |  |
| Net Profit (C-D):                                   |                         | 87,600      | 175,200 |  |