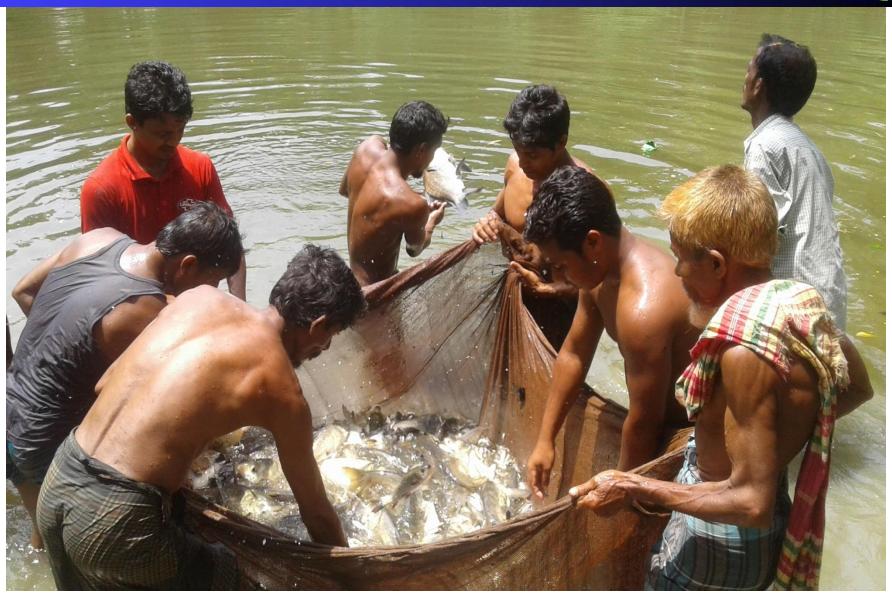

#### PROPOSED BUSINESS Info.

| Business Name                                           |   | Kalam Mothso Khamar                                                                            |
|---------------------------------------------------------|---|------------------------------------------------------------------------------------------------|
| Address/ Location                                       |   | Echapura, Sharasty, Chandpur.                                                                  |
| Total Investment in BDT                                 | : | 269,250/=                                                                                      |
| Financing                                               | : | Self BDT169,250 (from existing business) -63 % Required Investment BDT100,000 (as equity) -37% |
| Present salary/drawings from business (estimates)       | : | 8,000                                                                                          |
| Proposed Salary                                         |   | 8,000                                                                                          |
| i. Proposed Business % of present gross profit margin   | : | 15%                                                                                            |
| ii. Estimated % of proposed gross profit margin         | : | 15%                                                                                            |
| iii. Agreed grace period                                | : | 2 months                                                                                       |
| iv. In future risk mgt. plan (from fire, disaster etc.) | : | N/A                                                                                            |
|                                                         |   |                                                                                                |