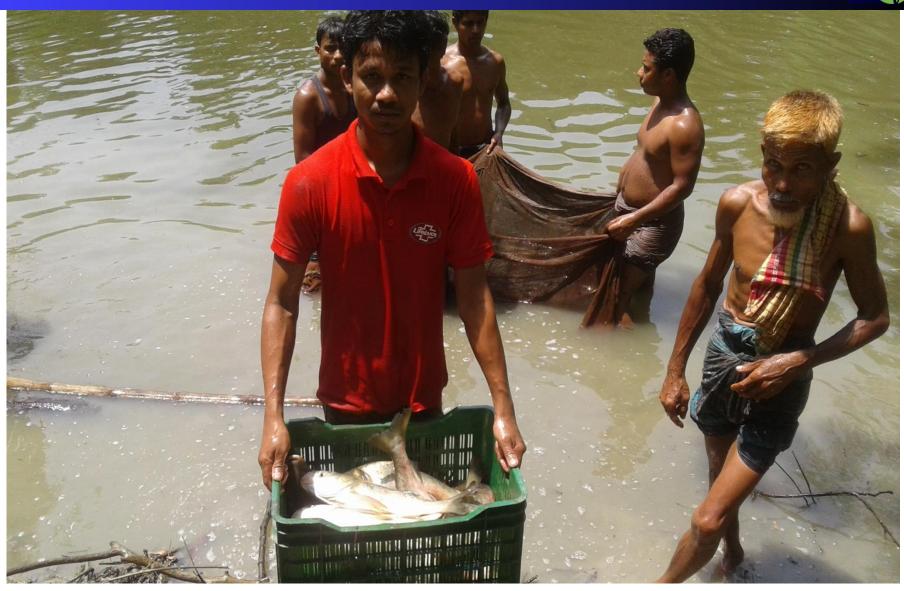

#### PROPOSED BUSINESS Info.

| Business Name                                           |   | Kalam Mothso Khamar                                                                            |
|---------------------------------------------------------|---|------------------------------------------------------------------------------------------------|
| Address/ Location                                       |   | Echapura, Sharasty, Chandpur.                                                                  |
| Total Investment in BDT                                 | : | 269,250/=                                                                                      |
| Financing                                               | : | Self BDT169,250 (from existing business) -63 % Required Investment BDT100,000 (as equity) -37% |
| Present salary/drawings from business (estimates)       | : | 8,000                                                                                          |
| Proposed Salary                                         |   | 8,000                                                                                          |
| i. Proposed Business % of present gross profit margin   | : | 15%                                                                                            |
| ii. Estimated % of proposed gross profit margin         | : | 15%                                                                                            |
| iii. Agreed grace period                                | : | 2 months                                                                                       |
| iv. In future risk mgt. plan (from fire, disaster etc.) | : | N/A                                                                                            |
|                                                         |   |                                                                                                |