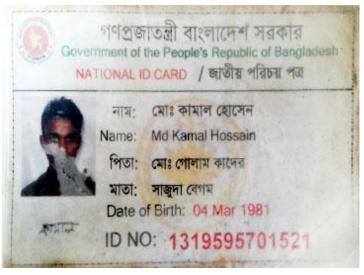

#### **BRIEF BIO OF THE PROPOSED NOBIN UDYOKTA**

| Name                                                                                                                                                                                                                                                         | : | Md. Kamal Hossain                                                                                                                                                                                               |
|--------------------------------------------------------------------------------------------------------------------------------------------------------------------------------------------------------------------------------------------------------------|---|-----------------------------------------------------------------------------------------------------------------------------------------------------------------------------------------------------------------|
| Age                                                                                                                                                                                                                                                          | : | 04/03/1981( 35Years)                                                                                                                                                                                            |
| Marital status                                                                                                                                                                                                                                               | : | Married                                                                                                                                                                                                         |
| Children                                                                                                                                                                                                                                                     | : | Son-02                                                                                                                                                                                                          |
| No. of siblings:                                                                                                                                                                                                                                             | : | Brothers- 03 Sisters - 02                                                                                                                                                                                       |
| Parent's and GB related Info (i) Who is GB member (ii) Mother's name (iii) Father's name (iv) GB member's info  Further Information: (v) Who pays GB loan installment (vi) Mobile lady (vii) Grameen Education Loan (viii)Any other loan like GCCN, GKF etc. |   | Mother Father Sajuda Begum Md. Golam Kader Branch- Tamta Sharasty Center- 03/m ,Group-05 Loanee no-1529 Member Since27/08/2010 First loan: 15000 Existing loan- 20000 Outstanding: 6,800 NU N/A N/A N/A N/A N/A |
| Education                                                                                                                                                                                                                                                    | : | Class Three                                                                                                                                                                                                     |