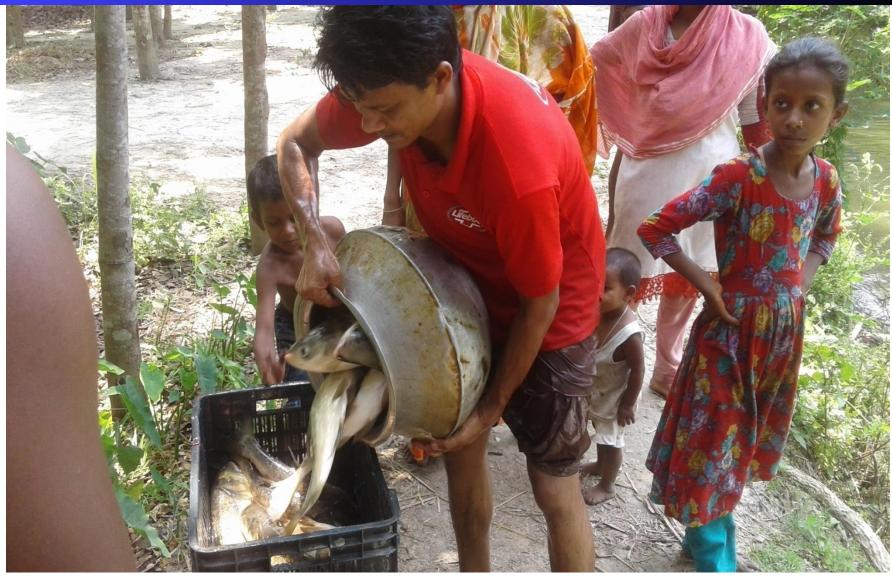

#### PROPOSED BUSINESS Info.

| Business Name                                           |   | Kalam Mothso Khamar                                                                            |
|---------------------------------------------------------|---|------------------------------------------------------------------------------------------------|
| Address/ Location                                       |   | Echapura, Sharasty, Chandpur.                                                                  |
| Total Investment in BDT                                 | : | 269,250/=                                                                                      |
| Financing                                               | : | Self BDT169,250 (from existing business) -63 % Required Investment BDT100,000 (as equity) -37% |
| Present salary/drawings from business (estimates)       | : | 8,000                                                                                          |
| Proposed Salary                                         |   | 8,000                                                                                          |
| i. Proposed Business % of present gross profit margin   | : | 15%                                                                                            |
| ii. Estimated % of proposed gross profit margin         | : | 15%                                                                                            |
| iii. Agreed grace period                                | : | 2 months                                                                                       |
| iv. In future risk mgt. plan (from fire, disaster etc.) | : | N/A                                                                                            |
|                                                         |   |                                                                                                |