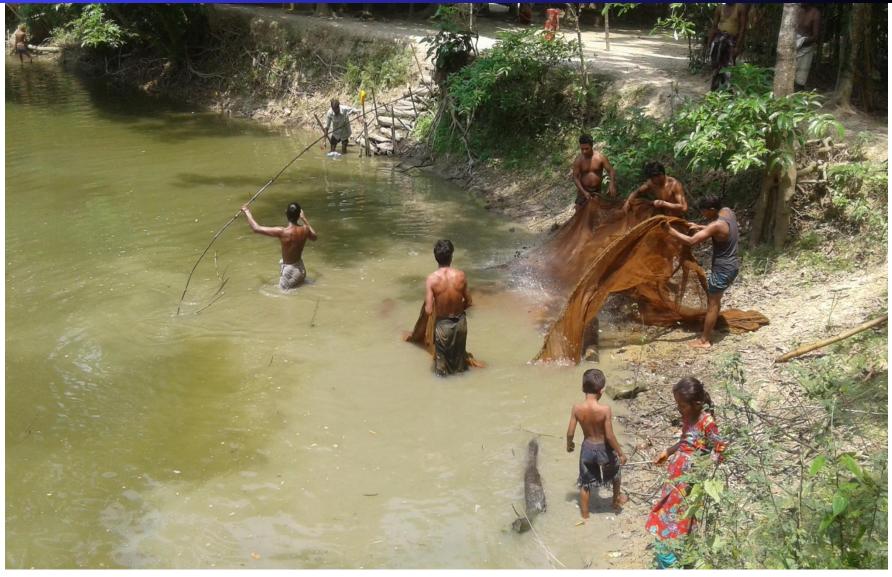

#### PROPOSED BUSINESS Info.

| Business Name                                           |   | Kalam Mothso Khamar                                                                            |
|---------------------------------------------------------|---|------------------------------------------------------------------------------------------------|
| Address/ Location                                       |   | Echapura, Sharasty, Chandpur.                                                                  |
| Total Investment in BDT                                 | : | 269,250/=                                                                                      |
| Financing                                               | : | Self BDT169,250 (from existing business) -63 % Required Investment BDT100,000 (as equity) -37% |
| Present salary/drawings from business (estimates)       | : | 8,000                                                                                          |
| Proposed Salary                                         |   | 8,000                                                                                          |
| i. Proposed Business % of present gross profit margin   | : | 15%                                                                                            |
| ii. Estimated % of proposed gross profit margin         | : | 15%                                                                                            |
| iii. Agreed grace period                                | : | 2 months                                                                                       |
| iv. In future risk mgt. plan (from fire, disaster etc.) | : | N/A                                                                                            |
|                                                         |   |                                                                                                |

#### **EXISTING BUSINESS OPERATIONS Info.**

|                                                     | Existing Business (BDT) |             |         |  |
|-----------------------------------------------------|-------------------------|-------------|---------|--|
| Particulars Particulars                             | Daily                   | Half Yearly | Yearly  |  |
| Sales (A)                                           |                         | 325000      | 650000  |  |
| Less: Operating Costs                               |                         |             |         |  |
| Mobile bill(600*6)                                  |                         | 3,600       | 7,200   |  |
| Preparing pond (using Area, phosphate, calcium etc) |                         | 15,000      | 30,000  |  |
| Present Salary (8000*6)                             |                         | 48,000      | 96,000  |  |
| Labour cost (part time) (1000*6)                    |                         | 6,000       | 12,000  |  |
| Others cost                                         |                         | 1,800       | 3,600   |  |
| Fish Pona (60000)                                   |                         | 60,000      | 120,000 |  |
| Fish feed (6*15000)                                 |                         | 90,000      | 180,000 |  |
| Medicine                                            |                         | 6000        | 12,000  |  |
| Others(Fees SMS etc)                                |                         | 7000        | 14,000  |  |
| Non Cash Item:                                      |                         |             | 0       |  |
| Total Operating Cost (D)                            |                         | 237,400     | 474,800 |  |
| Net Profit (C-D):                                   |                         | 87,600      | 175,200 |  |