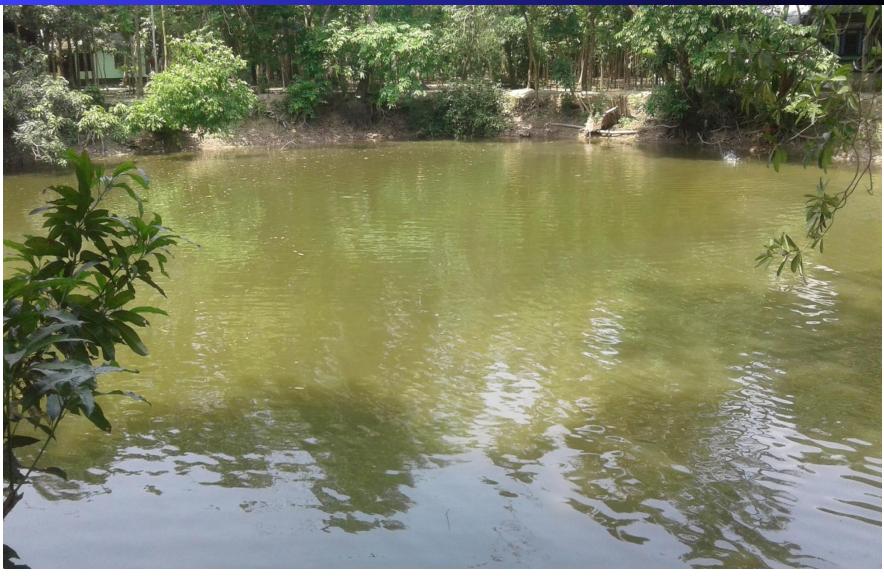

#### PROPOSED BUSINESS Info.

| Business Name                                           |   | Kalam Mothso Khamar                                                                            |
|---------------------------------------------------------|---|------------------------------------------------------------------------------------------------|
| Address/ Location                                       |   | Echapura, Sharasty, Chandpur.                                                                  |
| Total Investment in BDT                                 | : | 269,250/=                                                                                      |
| Financing                                               | : | Self BDT169,250 (from existing business) -63 % Required Investment BDT100,000 (as equity) -37% |
| Present salary/drawings from business (estimates)       | : | 8,000                                                                                          |
| Proposed Salary                                         |   | 8,000                                                                                          |
| i. Proposed Business % of present gross profit margin   | : | 15%                                                                                            |
| ii. Estimated % of proposed gross profit margin         | : | 15%                                                                                            |
| iii. Agreed grace period                                | : | 2 months                                                                                       |
| iv. In future risk mgt. plan (from fire, disaster etc.) | : | N/A                                                                                            |
|                                                         |   |                                                                                                |

#### **EXISTING BUSINESS OPERATIONS Info.**

|                                                     | Existing Business (BDT) |             |         |  |
|-----------------------------------------------------|-------------------------|-------------|---------|--|
| Particulars Particulars                             | Daily                   | Half Yearly | Yearly  |  |
| Sales (A)                                           |                         | 325000      | 650000  |  |
| Less: Operating Costs                               |                         |             |         |  |
| Mobile bill(600*6)                                  |                         | 3,600       | 7,200   |  |
| Preparing pond (using Area, phosphate, calcium etc) |                         | 15,000      | 30,000  |  |
| Present Salary (8000*6)                             |                         | 48,000      | 96,000  |  |
| Labour cost (part time) (1000*6)                    |                         | 6,000       | 12,000  |  |
| Others cost                                         |                         | 1,800       | 3,600   |  |
| Fish Pona (60000)                                   |                         | 60,000      | 120,000 |  |
| Fish feed (6*15000)                                 |                         | 90,000      | 180,000 |  |
| Medicine                                            |                         | 6000        | 12,000  |  |
| Others(Fees SMS etc)                                |                         | 7000        | 14,000  |  |
| Non Cash Item:                                      |                         |             | 0       |  |
| Total Operating Cost (D)                            |                         | 237,400     | 474,800 |  |
| Net Profit (C-D):                                   |                         | 87,600      | 175,200 |  |