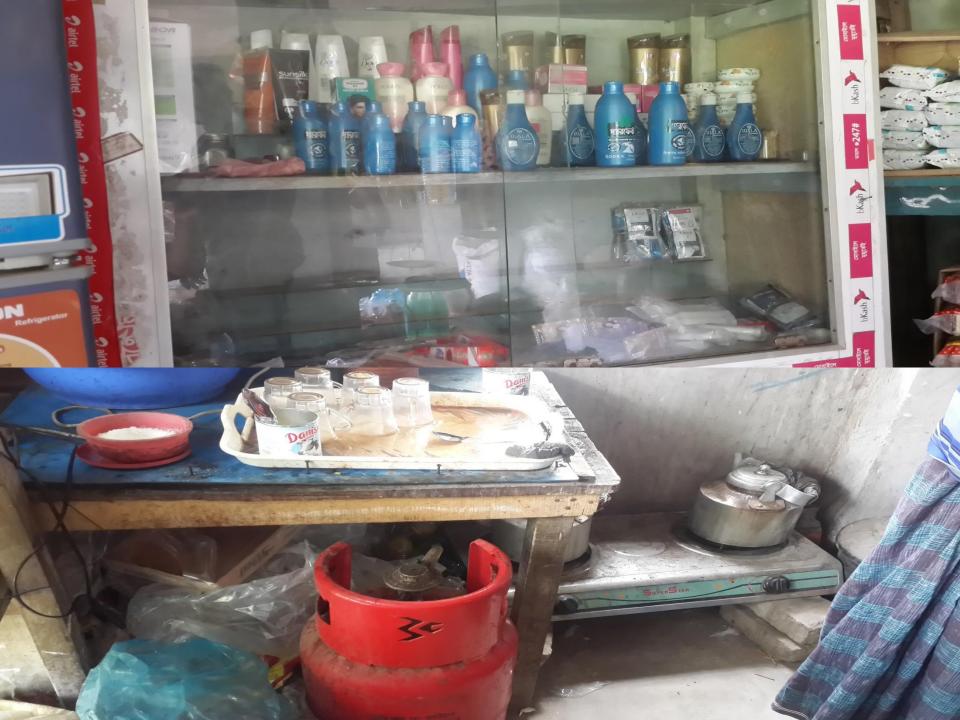

## PRESENT & PROPOSED INVESTMENT BREAKDOWN

| Particulars                          | Existing Business (BDT) | Proposed (BDT) | Total<br>(BDT) |
|--------------------------------------|-------------------------|----------------|----------------|
| Investments in different categories: | (1)                     | (2)            | (1+2)          |
| Present Stock Items:                 |                         |                |                |
| Rice                                 | 3,200                   |                |                |
| Dal                                  | 2,000                   |                |                |
| Biscuit                              | 18,000                  |                | 1 61 200       |
| Oil                                  | 4500                    |                | 1,61,300       |
| Cosmetics                            | 15000                   |                |                |
| Milk & Tee                           | 8000                    |                |                |
| Chips & Chocolate                    | 5000                    |                |                |
| Soft Drinks                          | 10,000                  |                |                |
| Papers & pen                         | 3,000                   |                |                |
| Cigarette                            | 10,000                  |                |                |
| Mobile Card                          | 10,000                  |                |                |
| Tang                                 | 4,000                   |                |                |
| Flour                                | 3,600                   |                |                |
| Spice                                | 15,000                  |                |                |
| Other product                        | 50,000                  |                |                |
| Fixed Asset:                         |                         |                |                |
| Freeze                               | 32,500                  |                |                |
| Fan                                  | 2,000                   |                | 74.000         |
| Weight Machine                       | 2,500                   |                | 74,000         |
| Gas & Oven                           | 7,000                   |                |                |
| Shelf (5*6,000)                      | 30,000                  |                |                |
| Proposed items:                      |                         | 1,00,000       | 1,00,000       |
| Total Capital                        |                         |                | 3,35,300       |

## PRESENT & PROPOSED INVESTMENT BREAKDOWN

| Present Stock items |                 |          |  |  |
|---------------------|-----------------|----------|--|--|
| Product name        | Unit (Quantity) | Amount   |  |  |
| Rice (5 items)      | 2*1,600         | 3,200    |  |  |
| Dal (5 Items)       | 40Kg*50         | 2,000    |  |  |
| Biscuit (9 Items)   | 5 Car.*3,600    | 18,000   |  |  |
| Oil                 | 50 Ltr. *90     | 4,500    |  |  |
| Cosmetics           |                 | 15,000   |  |  |
| Milk & Tee          |                 | 8,000    |  |  |
| Chips & Chocolate   | 15*200 +5*400   | 5,000    |  |  |
| Soft Drinks         | 20 case*500     | 10,000   |  |  |
| Papers & pen        |                 | 3,000    |  |  |
| Cigarette           | 20Car. *500     | 10,000   |  |  |
| Mobile Card         |                 | 10,000   |  |  |
| Tang                | 10Pie.*400      | 4,000    |  |  |
| Flour               | 90 Kg*40        | 3,600    |  |  |
| Spice               |                 | 15,000   |  |  |
| Other product       |                 | 50,000   |  |  |
| Fixed Asset:        |                 |          |  |  |
| Freeze              |                 | 32,500   |  |  |
| Fan                 |                 | 2,000    |  |  |
| Gas & Oven          |                 | 7,000    |  |  |
| Wight Machine       |                 | 2,500    |  |  |
| Shelf (5*6,000)     |                 | 30,000   |  |  |
| Total Present Stock |                 | 2.35.300 |  |  |