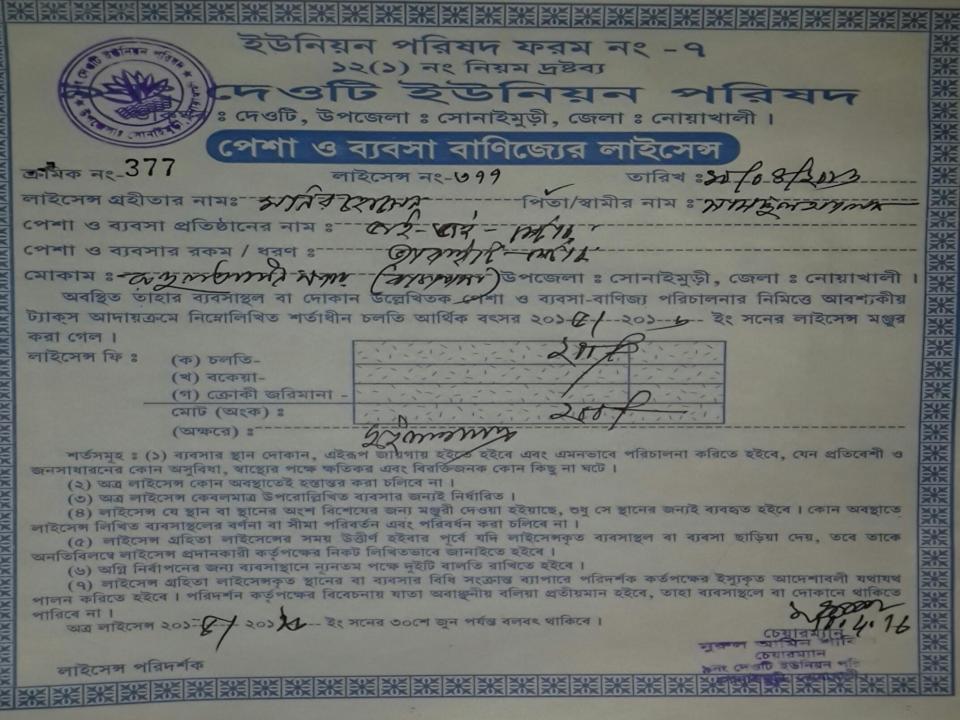

# **Bhai Bhai Store**

Project by: Monir Hossain

Identified by: Shaiful Islam Verified By: Md. Alauddin

## BRIEF BIO OF THE PROPOSED NOBIN UDYOKTA (CONT...)

| Present Occupation                      | : | Grocery Business                                                                      |
|-----------------------------------------|---|---------------------------------------------------------------------------------------|
| Initial Investment                      | : | 2,00,000                                                                              |
| Trade License/ Drug License             |   | 377.15/16                                                                             |
| Business Experience And Training Info   | : | 7years                                                                                |
| Other Own/Family Sources of Income      | : | N/A                                                                                   |
| Other Own/Family Sources of Liabilities | : | Father is a farmer, two brothers are businessman and one brother is living in abroad. |
| NU Contact Info                         |   | 01743170963                                                                           |
| NU Project Source/Reference             | : | Sonaimuri Unit, Noakhali.                                                             |