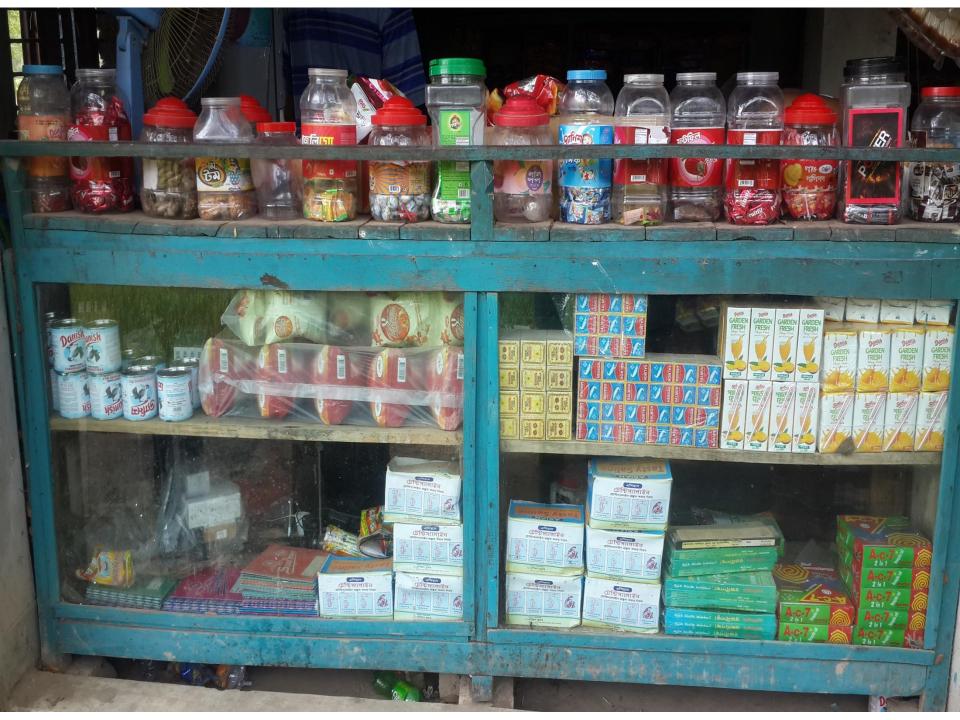

## PRESENT & PROPOSED INVESTMENT BREAKDOWN

| Particulars                          | Existing Business (BDT) | Proposed (BDT) | Total<br>(BDT) |
|--------------------------------------|-------------------------|----------------|----------------|
| Investments in different categories: | (1)                     | (2)            | (1+2)          |
| Present Stock Items:                 |                         |                |                |
| Rice                                 | 3,200                   |                |                |
| Dal                                  | 2,000                   |                |                |
| Biscuit                              | 18,000                  |                | 1 61 200       |
| Oil                                  | 4500                    |                | 1,61,300       |
| Cosmetics                            | 15000                   |                |                |
| Milk & Tee                           | 8000                    |                |                |
| Chips & Chocolate                    | 5000                    |                |                |
| Soft Drinks                          | 10,000                  |                |                |
| Papers & pen                         | 3,000                   |                |                |
| Cigarette                            | 10,000                  |                |                |
| Mobile Card                          | 10,000                  |                |                |
| Tang                                 | 4,000                   |                |                |
| Flour                                | 3,600                   |                |                |
| Spice                                | 15,000                  |                |                |
| Other product                        | 50,000                  |                |                |
| Fixed Asset:                         |                         |                |                |
| Freeze                               | 32,500                  |                |                |
| Fan                                  | 2,000                   |                | 74.000         |
| Weight Machine                       | 2,500                   |                | 74,000         |
| Gas & Oven                           | 7,000                   |                |                |
| Shelf (5*6,000)                      | 30,000                  |                |                |
| Proposed items:                      |                         | 1,00,000       | 1,00,000       |
| Total Capital                        |                         |                | 3,35,300       |

## PRESENT & PROPOSED INVESTMENT BREAKDOWN

| Present Stock items |                 |          |  |  |
|---------------------|-----------------|----------|--|--|
| Product name        | Unit (Quantity) | Amount   |  |  |
| Rice (5 items)      | 2*1,600         | 3,200    |  |  |
| Dal (5 Items)       | 40Kg*50         | 2,000    |  |  |
| Biscuit (9 Items)   | 5 Car.*3,600    | 18,000   |  |  |
| Oil                 | 50 Ltr. *90     | 4,500    |  |  |
| Cosmetics           |                 | 15,000   |  |  |
| Milk & Tee          |                 | 8,000    |  |  |
| Chips & Chocolate   | 15*200 +5*400   | 5,000    |  |  |
| Soft Drinks         | 20 case*500     | 10,000   |  |  |
| Papers & pen        |                 | 3,000    |  |  |
| Cigarette           | 20Car. *500     | 10,000   |  |  |
| Mobile Card         |                 | 10,000   |  |  |
| Tang                | 10Pie.*400      | 4,000    |  |  |
| Flour               | 90 Kg*40        | 3,600    |  |  |
| Spice               |                 | 15,000   |  |  |
| Other product       |                 | 50,000   |  |  |
| Fixed Asset:        |                 |          |  |  |
| Freeze              |                 | 32,500   |  |  |
| Fan                 |                 | 2,000    |  |  |
| Gas & Oven          |                 | 7,000    |  |  |
| Wight Machine       |                 | 2,500    |  |  |
| Shelf (5*6,000)     |                 | 30,000   |  |  |
| Total Present Stock |                 | 2.35.300 |  |  |

| Proposed items       |                      |          |  |  |  |
|----------------------|----------------------|----------|--|--|--|
| Product Name         | Unit                 | Amount   |  |  |  |
|                      |                      |          |  |  |  |
| Gas cylinder         | 5*2,000              | 10,000   |  |  |  |
| Rice                 | 10 Sec. *<br>1,000/- | 10,000   |  |  |  |
| Flour                | 200kg*40             | 8,000    |  |  |  |
| Spice                |                      | 10,000   |  |  |  |
| Milk & Tea           | 25*200+25*200        | 10,000   |  |  |  |
| Cigarette            | 12.5 Car*400/-       | 5,000    |  |  |  |
| Mobile Card          |                      | 10,000   |  |  |  |
| Oil                  | (150kg*80)           | 12,000   |  |  |  |
| Others               |                      | 25,000   |  |  |  |
| Total Proposed Stock |                      | 1,00,000 |  |  |  |