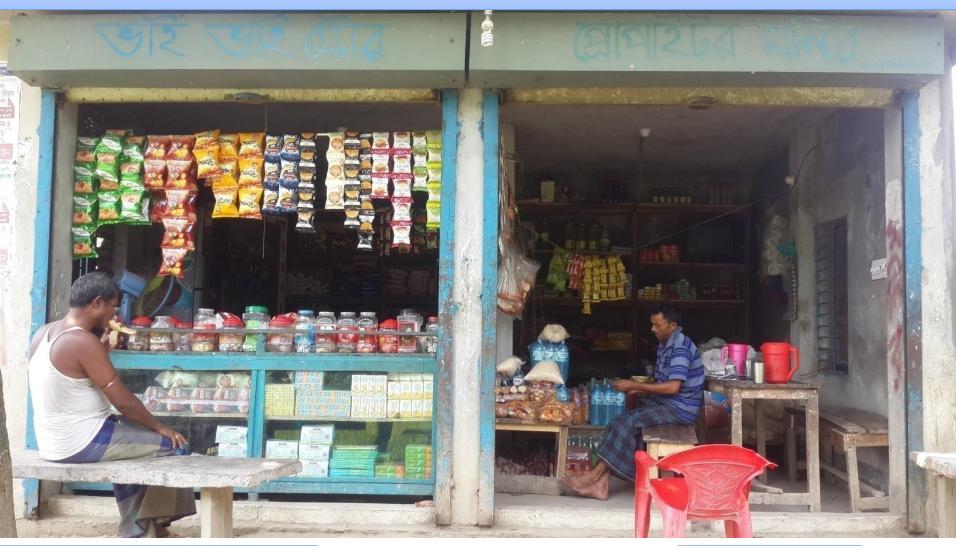

# PROPOSED NOBIN UDYOKTA BUSINESS INFO

| Business Name                                                                                                                        | : | Bhai Bhai Store.                                                                          |            |
|--------------------------------------------------------------------------------------------------------------------------------------|---|-------------------------------------------------------------------------------------------|------------|
| Address/ Location                                                                                                                    | : | Ruhul Amin Nogor (Bagpachra)                                                              |            |
| Total Investment in BDT                                                                                                              | : | 3,35,300/-                                                                                |            |
| Financing                                                                                                                            | : | Self BDT 2,35,300 (from existing business) Required Investment BDT 1,00,000/- (as equity) | 70%<br>30% |
| Present salary/drawings from business (estimates)                                                                                    | : | 6,000/-                                                                                   |            |
| Proposed Salary                                                                                                                      | : | 6,000/-                                                                                   |            |
| Proposed Business  (i) % of present gross profit margin  (ii) Estimated % of proposed gross profit margin  (iii) Agreed grace period | : | 25% 25% 3 months                                                                          |            |

## PRESENT & PROPOSED INVESTMENT BREAKDOWN

| Particulars                          | Existing Business (BDT) | Proposed (BDT) | Total<br>(BDT) |
|--------------------------------------|-------------------------|----------------|----------------|
| Investments in different categories: | (1)                     | (2)            | (1+2)          |
| Present Stock Items:                 |                         |                |                |
| Rice                                 | 3,200                   |                |                |
| Dal                                  | 2,000                   |                |                |
| Biscuit                              | 18,000                  |                | 1 61 200       |
| Oil                                  | 4500                    |                | 1,61,300       |
| Cosmetics                            | 15000                   |                |                |
| Milk & Tee                           | 8000                    |                |                |
| Chips & Chocolate                    | 5000                    |                |                |
| Soft Drinks                          | 10,000                  |                |                |
| Papers & pen                         | 3,000                   |                |                |
| Cigarette                            | 10,000                  |                |                |
| Mobile Card                          | 10,000                  |                |                |
| Tang                                 | 4,000                   |                |                |
| Flour                                | 3,600                   |                |                |
| Spice                                | 15,000                  |                |                |
| Other product                        | 50,000                  |                |                |
| Fixed Asset:                         |                         |                |                |
| Freeze                               | 32,500                  |                |                |
| Fan                                  | 2,000                   |                | 74.000         |
| Weight Machine                       | 2,500                   |                | 74,000         |
| Gas & Oven                           | 7,000                   |                |                |
| Shelf (5*6,000)                      | 30,000                  |                |                |
| Proposed items:                      |                         | 1,00,000       | 1,00,000       |
| Total Capital                        |                         |                | 3,35,300       |

## PRESENT & PROPOSED INVESTMENT BREAKDOWN

| Present Stock items |                 |          |  |  |
|---------------------|-----------------|----------|--|--|
| Product name        | Unit (Quantity) | Amount   |  |  |
| Rice (5 items)      | 2*1,600         | 3,200    |  |  |
| Dal (5 Items)       | 40Kg*50         | 2,000    |  |  |
| Biscuit (9 Items)   | 5 Car.*3,600    | 18,000   |  |  |
| Oil                 | 50 Ltr. *90     | 4,500    |  |  |
| Cosmetics           |                 | 15,000   |  |  |
| Milk & Tee          |                 | 8,000    |  |  |
| Chips & Chocolate   | 15*200 +5*400   | 5,000    |  |  |
| Soft Drinks         | 20 case*500     | 10,000   |  |  |
| Papers & pen        |                 | 3,000    |  |  |
| Cigarette           | 20Car. *500     | 10,000   |  |  |
| Mobile Card         |                 | 10,000   |  |  |
| Tang                | 10Pie.*400      | 4,000    |  |  |
| Flour               | 90 Kg*40        | 3,600    |  |  |
| Spice               |                 | 15,000   |  |  |
| Other product       |                 | 50,000   |  |  |
| Fixed Asset:        |                 |          |  |  |
| Freeze              |                 | 32,500   |  |  |
| Fan                 |                 | 2,000    |  |  |
| Gas & Oven          |                 | 7,000    |  |  |
| Wight Machine       |                 | 2,500    |  |  |
| Shelf (5*6,000)     |                 | 30,000   |  |  |
| Total Present Stock |                 | 2.35.300 |  |  |

| Proposed items       |                      |          |  |  |  |
|----------------------|----------------------|----------|--|--|--|
| Product Name         | Unit                 | Amount   |  |  |  |
|                      |                      |          |  |  |  |
| Gas cylinder         | 5*2,000              | 10,000   |  |  |  |
| Rice                 | 10 Sec. *<br>1,000/- | 10,000   |  |  |  |
| Flour                | 200kg*40             | 8,000    |  |  |  |
| Spice                |                      | 10,000   |  |  |  |
| Milk & Tea           | 25*200+25*200        | 10,000   |  |  |  |
| Cigarette            | 12.5 Car*400/-       | 5,000    |  |  |  |
| Mobile Card          |                      | 10,000   |  |  |  |
| Oil                  | (150kg*80)           | 12,000   |  |  |  |
| Others               |                      | 25,000   |  |  |  |
| Total Proposed Stock |                      | 1,00,000 |  |  |  |