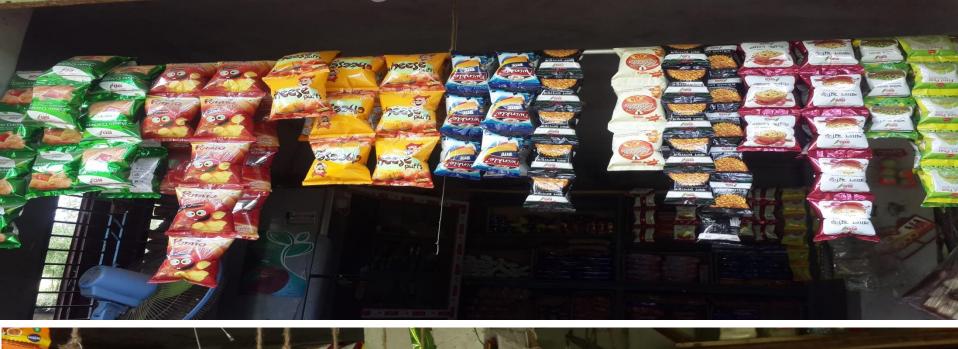

## PRESENT & PROPOSED INVESTMENT BREAKDOWN

| Particulars                          | Existing Business (BDT) | Proposed (BDT) | Total<br>(BDT) |
|--------------------------------------|-------------------------|----------------|----------------|
| Investments in different categories: | (1)                     | (2)            | (1+2)          |
| Present Stock Items:                 |                         |                |                |
| Rice                                 | 3,200                   |                |                |
| Dal                                  | 2,000                   |                |                |
| Biscuit                              | 18,000                  |                | 1 61 200       |
| Oil                                  | 4500                    |                | 1,61,300       |
| Cosmetics                            | 15000                   |                |                |
| Milk & Tee                           | 8000                    |                |                |
| Chips & Chocolate                    | 5000                    |                |                |
| Soft Drinks                          | 10,000                  |                |                |
| Papers & pen                         | 3,000                   |                |                |
| Cigarette                            | 10,000                  |                |                |
| Mobile Card                          | 10,000                  |                |                |
| Tang                                 | 4,000                   |                |                |
| Flour                                | 3,600                   |                |                |
| Spice                                | 15,000                  |                |                |
| Other product                        | 50,000                  |                |                |
| Fixed Asset:                         |                         |                |                |
| Freeze                               | 32,500                  |                |                |
| Fan                                  | 2,000                   |                | 74.000         |
| Weight Machine                       | 2,500                   |                | 74,000         |
| Gas & Oven                           | 7,000                   |                |                |
| Shelf (5*6,000)                      | 30,000                  |                |                |
| Proposed items:                      |                         | 1,00,000       | 1,00,000       |
| Total Capital                        |                         |                | 3,35,300       |

## PRESENT & PROPOSED INVESTMENT BREAKDOWN

| Present Stock items |                 |          |  |  |
|---------------------|-----------------|----------|--|--|
| Product name        | Unit (Quantity) | Amount   |  |  |
| Rice (5 items)      | 2*1,600         | 3,200    |  |  |
| Dal (5 Items)       | 40Kg*50         | 2,000    |  |  |
| Biscuit (9 Items)   | 5 Car.*3,600    | 18,000   |  |  |
| Oil                 | 50 Ltr. *90     | 4,500    |  |  |
| Cosmetics           |                 | 15,000   |  |  |
| Milk & Tee          |                 | 8,000    |  |  |
| Chips & Chocolate   | 15*200 +5*400   | 5,000    |  |  |
| Soft Drinks         | 20 case*500     | 10,000   |  |  |
| Papers & pen        |                 | 3,000    |  |  |
| Cigarette           | 20Car. *500     | 10,000   |  |  |
| Mobile Card         |                 | 10,000   |  |  |
| Tang                | 10Pie.*400      | 4,000    |  |  |
| Flour               | 90 Kg*40        | 3,600    |  |  |
| Spice               |                 | 15,000   |  |  |
| Other product       |                 | 50,000   |  |  |
| Fixed Asset:        |                 |          |  |  |
| Freeze              |                 | 32,500   |  |  |
| Fan                 |                 | 2,000    |  |  |
| Gas & Oven          |                 | 7,000    |  |  |
| Wight Machine       |                 | 2,500    |  |  |
| Shelf (5*6,000)     |                 | 30,000   |  |  |
| Total Present Stock |                 | 2.35.300 |  |  |