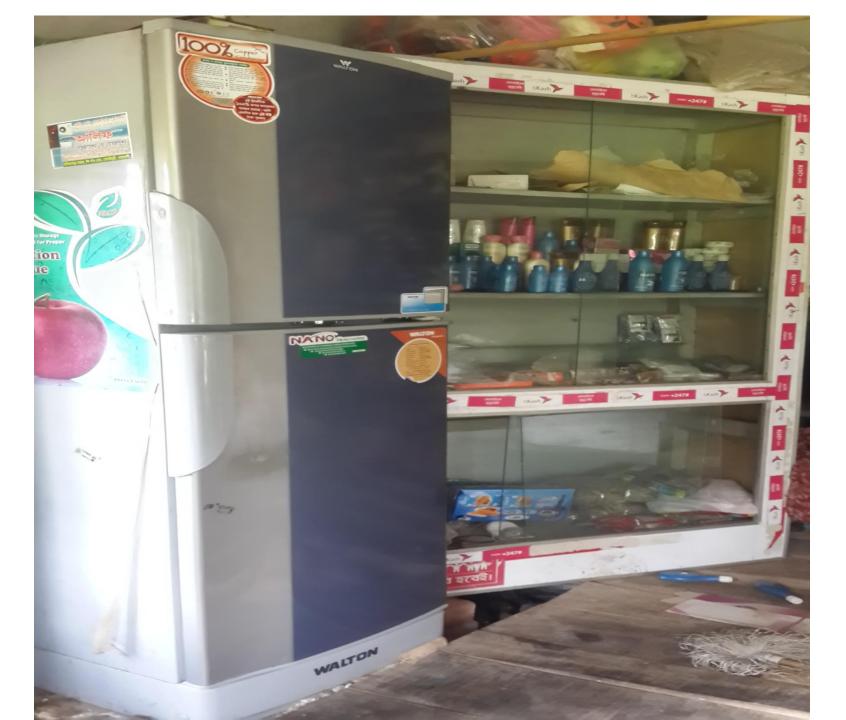

## PRESENT & PROPOSED INVESTMENT BREAKDOWN

| Particulars                          | Existing Business (BDT) | Proposed (BDT) | Total<br>(BDT) |
|--------------------------------------|-------------------------|----------------|----------------|
| Investments in different categories: | (1)                     | (2)            | (1+2)          |
| Present Stock Items:                 |                         |                |                |
| Rice                                 | 3,200                   |                |                |
| Dal                                  | 2,000                   |                |                |
| Biscuit                              | 18,000                  |                | 1 61 200       |
| Oil                                  | 4500                    |                | 1,61,300       |
| Cosmetics                            | 15000                   |                |                |
| Milk & Tee                           | 8000                    |                |                |
| Chips & Chocolate                    | 5000                    |                |                |
| Soft Drinks                          | 10,000                  |                |                |
| Papers & pen                         | 3,000                   |                |                |
| Cigarette                            | 10,000                  |                |                |
| Mobile Card                          | 10,000                  |                |                |
| Tang                                 | 4,000                   |                |                |
| Flour                                | 3,600                   |                |                |
| Spice                                | 15,000                  |                |                |
| Other product                        | 50,000                  |                |                |
| Fixed Asset:                         |                         |                |                |
| Freeze                               | 32,500                  |                |                |
| Fan                                  | 2,000                   |                | 74.000         |
| Weight Machine                       | 2,500                   |                | 74,000         |
| Gas & Oven                           | 7,000                   |                |                |
| Shelf (5*6,000)                      | 30,000                  |                |                |
| Proposed items:                      |                         | 1,00,000       | 1,00,000       |
| Total Capital                        |                         |                | 3,35,300       |

## PRESENT & PROPOSED INVESTMENT BREAKDOWN

| Present Stock items |                 |          |  |  |
|---------------------|-----------------|----------|--|--|
| Product name        | Unit (Quantity) | Amount   |  |  |
| Rice (5 items)      | 2*1,600         | 3,200    |  |  |
| Dal (5 Items)       | 40Kg*50         | 2,000    |  |  |
| Biscuit (9 Items)   | 5 Car.*3,600    | 18,000   |  |  |
| Oil                 | 50 Ltr. *90     | 4,500    |  |  |
| Cosmetics           |                 | 15,000   |  |  |
| Milk & Tee          |                 | 8,000    |  |  |
| Chips & Chocolate   | 15*200 +5*400   | 5,000    |  |  |
| Soft Drinks         | 20 case*500     | 10,000   |  |  |
| Papers & pen        |                 | 3,000    |  |  |
| Cigarette           | 20Car. *500     | 10,000   |  |  |
| Mobile Card         |                 | 10,000   |  |  |
| Tang                | 10Pie.*400      | 4,000    |  |  |
| Flour               | 90 Kg*40        | 3,600    |  |  |
| Spice               |                 | 15,000   |  |  |
| Other product       |                 | 50,000   |  |  |
| Fixed Asset:        |                 |          |  |  |
| Freeze              |                 | 32,500   |  |  |
| Fan                 |                 | 2,000    |  |  |
| Gas & Oven          |                 | 7,000    |  |  |
| Wight Machine       |                 | 2,500    |  |  |
| Shelf (5*6,000)     |                 | 30,000   |  |  |
| Total Present Stock |                 | 2.35.300 |  |  |