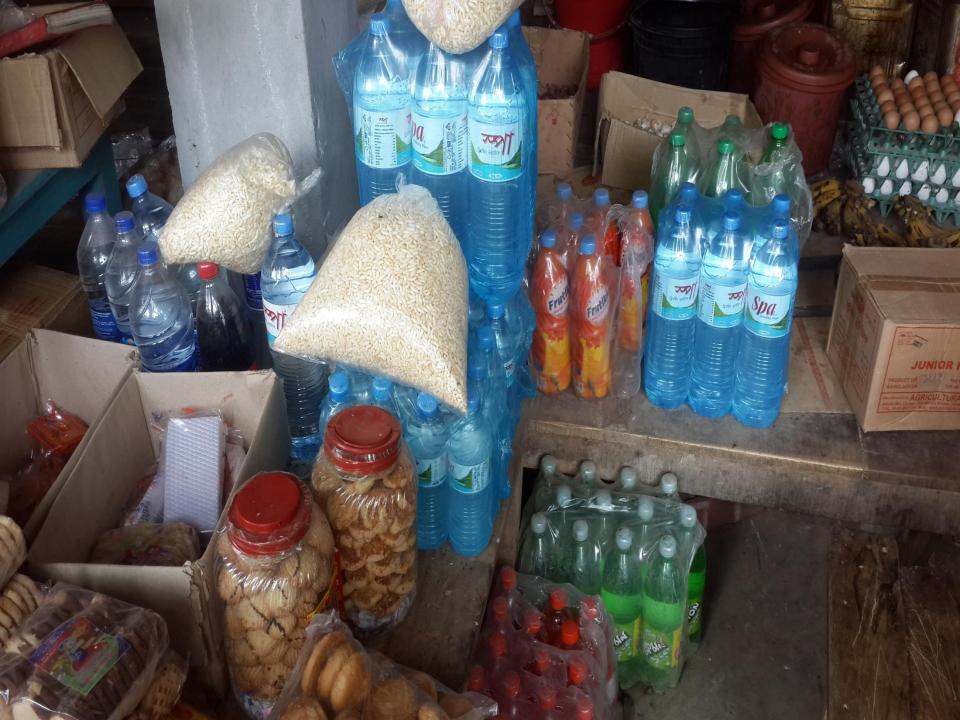

## PRESENT & PROPOSED INVESTMENT BREAKDOWN

| Particulars                          | Existing Business (BDT) | Proposed (BDT) | Total<br>(BDT) |
|--------------------------------------|-------------------------|----------------|----------------|
| Investments in different categories: | (1)                     | (2)            | (1+2)          |
| Present Stock Items:                 |                         |                |                |
| Rice                                 | 3,200                   |                |                |
| Dal                                  | 2,000                   |                |                |
| Biscuit                              | 18,000                  |                | 1 61 200       |
| Oil                                  | 4500                    |                | 1,61,300       |
| Cosmetics                            | 15000                   |                |                |
| Milk & Tee                           | 8000                    |                |                |
| Chips & Chocolate                    | 5000                    |                |                |
| Soft Drinks                          | 10,000                  |                |                |
| Papers & pen                         | 3,000                   |                |                |
| Cigarette                            | 10,000                  |                |                |
| Mobile Card                          | 10,000                  |                |                |
| Tang                                 | 4,000                   |                |                |
| Flour                                | 3,600                   |                |                |
| Spice                                | 15,000                  |                |                |
| Other product                        | 50,000                  |                |                |
| Fixed Asset:                         |                         |                |                |
| Freeze                               | 32,500                  |                |                |
| Fan                                  | 2,000                   |                | 74.000         |
| Weight Machine                       | 2,500                   |                | 74,000         |
| Gas & Oven                           | 7,000                   |                |                |
| Shelf (5*6,000)                      | 30,000                  |                |                |
| Proposed items:                      |                         | 1,00,000       | 1,00,000       |
| Total Capital                        |                         |                | 3,35,300       |

## PRESENT & PROPOSED INVESTMENT BREAKDOWN

| Present Stock items |                 |          |  |  |
|---------------------|-----------------|----------|--|--|
| Product name        | Unit (Quantity) | Amount   |  |  |
| Rice (5 items)      | 2*1,600         | 3,200    |  |  |
| Dal (5 Items)       | 40Kg*50         | 2,000    |  |  |
| Biscuit (9 Items)   | 5 Car.*3,600    | 18,000   |  |  |
| Oil                 | 50 Ltr. *90     | 4,500    |  |  |
| Cosmetics           |                 | 15,000   |  |  |
| Milk & Tee          |                 | 8,000    |  |  |
| Chips & Chocolate   | 15*200 +5*400   | 5,000    |  |  |
| Soft Drinks         | 20 case*500     | 10,000   |  |  |
| Papers & pen        |                 | 3,000    |  |  |
| Cigarette           | 20Car. *500     | 10,000   |  |  |
| Mobile Card         |                 | 10,000   |  |  |
| Tang                | 10Pie.*400      | 4,000    |  |  |
| Flour               | 90 Kg*40        | 3,600    |  |  |
| Spice               |                 | 15,000   |  |  |
| Other product       |                 | 50,000   |  |  |
| Fixed Asset:        |                 |          |  |  |
| Freeze              |                 | 32,500   |  |  |
| Fan                 |                 | 2,000    |  |  |
| Gas & Oven          |                 | 7,000    |  |  |
| Wight Machine       |                 | 2,500    |  |  |
| Shelf (5*6,000)     |                 | 30,000   |  |  |
| Total Present Stock |                 | 2.35.300 |  |  |

| Proposed items       |                      |          |  |  |  |
|----------------------|----------------------|----------|--|--|--|
| Product Name         | Unit                 | Amount   |  |  |  |
|                      |                      |          |  |  |  |
| Gas cylinder         | 5*2,000              | 10,000   |  |  |  |
| Rice                 | 10 Sec. *<br>1,000/- | 10,000   |  |  |  |
| Flour                | 200kg*40             | 8,000    |  |  |  |
| Spice                |                      | 10,000   |  |  |  |
| Milk & Tea           | 25*200+25*200        | 10,000   |  |  |  |
| Cigarette            | 12.5 Car*400/-       | 5,000    |  |  |  |
| Mobile Card          |                      | 10,000   |  |  |  |
| Oil                  | (150kg*80)           | 12,000   |  |  |  |
| Others               |                      | 25,000   |  |  |  |
| Total Proposed Stock |                      | 1,00,000 |  |  |  |