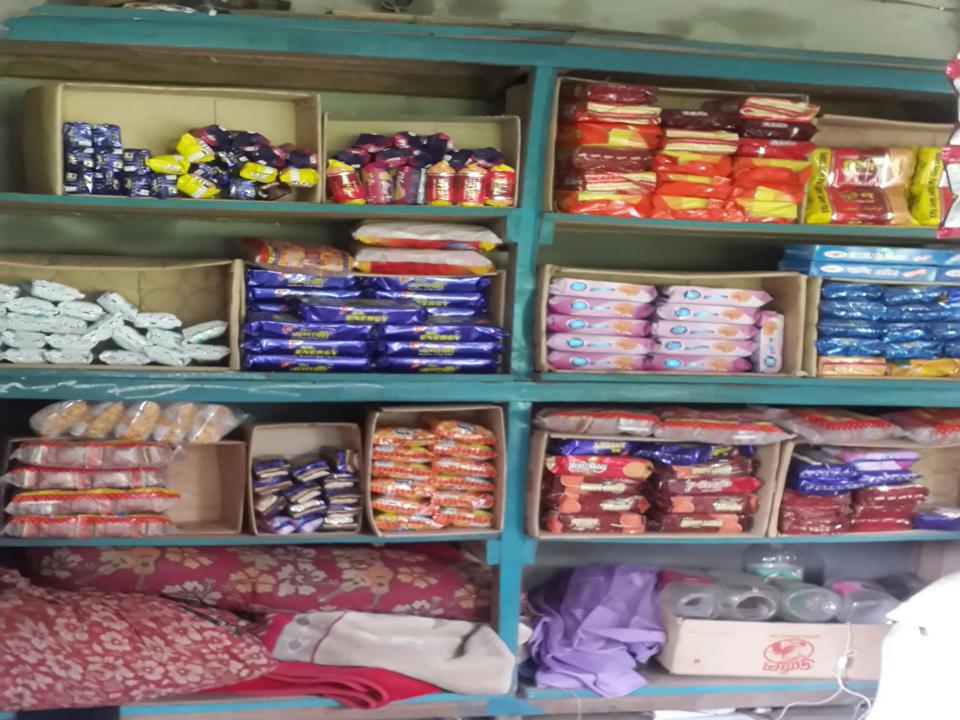

## PRESENT & PROPOSED INVESTMENT BREAKDOWN

| Particulars                          | Existing Business (BDT) | Proposed (BDT) | Total<br>(BDT) |
|--------------------------------------|-------------------------|----------------|----------------|
| Investments in different categories: | (1)                     | (2)            | (1+2)          |
| Present Stock Items:                 |                         |                |                |
| Rice                                 | 3,200                   |                |                |
| Dal                                  | 2,000                   |                |                |
| Biscuit                              | 18,000                  |                | 1 61 200       |
| Oil                                  | 4500                    |                | 1,61,300       |
| Cosmetics                            | 15000                   |                |                |
| Milk & Tee                           | 8000                    |                |                |
| Chips & Chocolate                    | 5000                    |                |                |
| Soft Drinks                          | 10,000                  |                |                |
| Papers & pen                         | 3,000                   |                |                |
| Cigarette                            | 10,000                  |                |                |
| Mobile Card                          | 10,000                  |                |                |
| Tang                                 | 4,000                   |                |                |
| Flour                                | 3,600                   |                |                |
| Spice                                | 15,000                  |                |                |
| Other product                        | 50,000                  |                |                |
| Fixed Asset:                         |                         |                |                |
| Freeze                               | 32,500                  |                |                |
| Fan                                  | 2,000                   |                | 74.000         |
| Weight Machine                       | 2,500                   |                | 74,000         |
| Gas & Oven                           | 7,000                   |                |                |
| Shelf (5*6,000)                      | 30,000                  |                |                |
| Proposed items:                      |                         | 1,00,000       | 1,00,000       |
| Total Capital                        |                         |                | 3,35,300       |

## PRESENT & PROPOSED INVESTMENT BREAKDOWN

| Present Stock items |                 |          |  |  |
|---------------------|-----------------|----------|--|--|
| Product name        | Unit (Quantity) | Amount   |  |  |
| Rice (5 items)      | 2*1,600         | 3,200    |  |  |
| Dal (5 Items)       | 40Kg*50         | 2,000    |  |  |
| Biscuit (9 Items)   | 5 Car.*3,600    | 18,000   |  |  |
| Oil                 | 50 Ltr. *90     | 4,500    |  |  |
| Cosmetics           |                 | 15,000   |  |  |
| Milk & Tee          |                 | 8,000    |  |  |
| Chips & Chocolate   | 15*200 +5*400   | 5,000    |  |  |
| Soft Drinks         | 20 case*500     | 10,000   |  |  |
| Papers & pen        |                 | 3,000    |  |  |
| Cigarette           | 20Car. *500     | 10,000   |  |  |
| Mobile Card         |                 | 10,000   |  |  |
| Tang                | 10Pie.*400      | 4,000    |  |  |
| Flour               | 90 Kg*40        | 3,600    |  |  |
| Spice               |                 | 15,000   |  |  |
| Other product       |                 | 50,000   |  |  |
| Fixed Asset:        |                 |          |  |  |
| Freeze              |                 | 32,500   |  |  |
| Fan                 |                 | 2,000    |  |  |
| Gas & Oven          |                 | 7,000    |  |  |
| Wight Machine       |                 | 2,500    |  |  |
| Shelf (5*6,000)     |                 | 30,000   |  |  |
| Total Present Stock |                 | 2.35.300 |  |  |

| Proposed items       |                      |          |  |  |  |
|----------------------|----------------------|----------|--|--|--|
| Product Name         | Unit                 | Amount   |  |  |  |
|                      |                      |          |  |  |  |
| Gas cylinder         | 5*2,000              | 10,000   |  |  |  |
| Rice                 | 10 Sec. *<br>1,000/- | 10,000   |  |  |  |
| Flour                | 200kg*40             | 8,000    |  |  |  |
| Spice                |                      | 10,000   |  |  |  |
| Milk & Tea           | 25*200+25*200        | 10,000   |  |  |  |
| Cigarette            | 12.5 Car*400/-       | 5,000    |  |  |  |
| Mobile Card          |                      | 10,000   |  |  |  |
| Oil                  | (150kg*80)           | 12,000   |  |  |  |
| Others               |                      | 25,000   |  |  |  |
| Total Proposed Stock |                      | 1,00,000 |  |  |  |