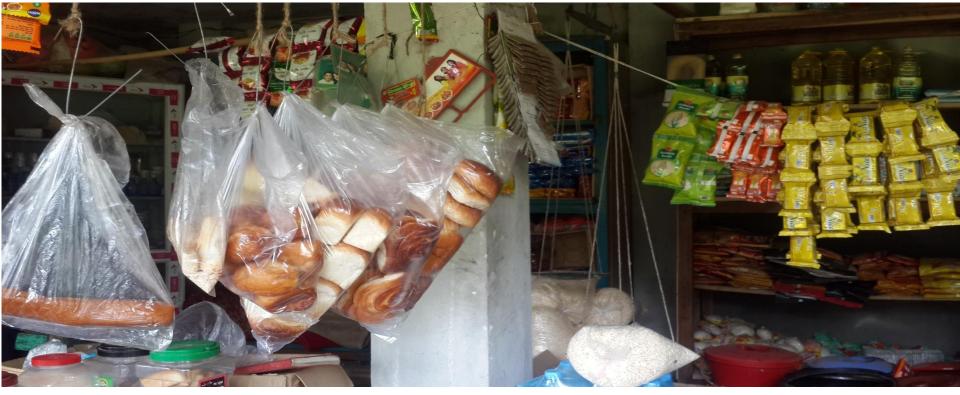

## PRESENT & PROPOSED INVESTMENT BREAKDOWN

| Particulars                          | Existing Business (BDT) | Proposed (BDT) | Total<br>(BDT) |
|--------------------------------------|-------------------------|----------------|----------------|
| Investments in different categories: | (1)                     | (2)            | (1+2)          |
| Present Stock Items:                 |                         |                |                |
| Rice                                 | 3,200                   |                |                |
| Dal                                  | 2,000                   |                |                |
| Biscuit                              | 18,000                  |                | 1 61 200       |
| Oil                                  | 4500                    |                | 1,61,300       |
| Cosmetics                            | 15000                   |                |                |
| Milk & Tee                           | 8000                    |                |                |
| Chips & Chocolate                    | 5000                    |                |                |
| Soft Drinks                          | 10,000                  |                |                |
| Papers & pen                         | 3,000                   |                |                |
| Cigarette                            | 10,000                  |                |                |
| Mobile Card                          | 10,000                  |                |                |
| Tang                                 | 4,000                   |                |                |
| Flour                                | 3,600                   |                |                |
| Spice                                | 15,000                  |                |                |
| Other product                        | 50,000                  |                |                |
| Fixed Asset:                         |                         |                |                |
| Freeze                               | 32,500                  |                |                |
| Fan                                  | 2,000                   |                | 74.000         |
| Weight Machine                       | 2,500                   |                | 74,000         |
| Gas & Oven                           | 7,000                   |                |                |
| Shelf (5*6,000)                      | 30,000                  |                |                |
| Proposed items:                      |                         | 1,00,000       | 1,00,000       |
| Total Capital                        |                         |                | 3,35,300       |

## PRESENT & PROPOSED INVESTMENT BREAKDOWN

| Present Stock items |                 |          |  |  |
|---------------------|-----------------|----------|--|--|
| Product name        | Unit (Quantity) | Amount   |  |  |
| Rice (5 items)      | 2*1,600         | 3,200    |  |  |
| Dal (5 Items)       | 40Kg*50         | 2,000    |  |  |
| Biscuit (9 Items)   | 5 Car.*3,600    | 18,000   |  |  |
| Oil                 | 50 Ltr. *90     | 4,500    |  |  |
| Cosmetics           |                 | 15,000   |  |  |
| Milk & Tee          |                 | 8,000    |  |  |
| Chips & Chocolate   | 15*200 +5*400   | 5,000    |  |  |
| Soft Drinks         | 20 case*500     | 10,000   |  |  |
| Papers & pen        |                 | 3,000    |  |  |
| Cigarette           | 20Car. *500     | 10,000   |  |  |
| Mobile Card         |                 | 10,000   |  |  |
| Tang                | 10Pie.*400      | 4,000    |  |  |
| Flour               | 90 Kg*40        | 3,600    |  |  |
| Spice               |                 | 15,000   |  |  |
| Other product       |                 | 50,000   |  |  |
| Fixed Asset:        |                 |          |  |  |
| Freeze              |                 | 32,500   |  |  |
| Fan                 |                 | 2,000    |  |  |
| Gas & Oven          |                 | 7,000    |  |  |
| Wight Machine       |                 | 2,500    |  |  |
| Shelf (5*6,000)     |                 | 30,000   |  |  |
| Total Present Stock |                 | 2.35.300 |  |  |