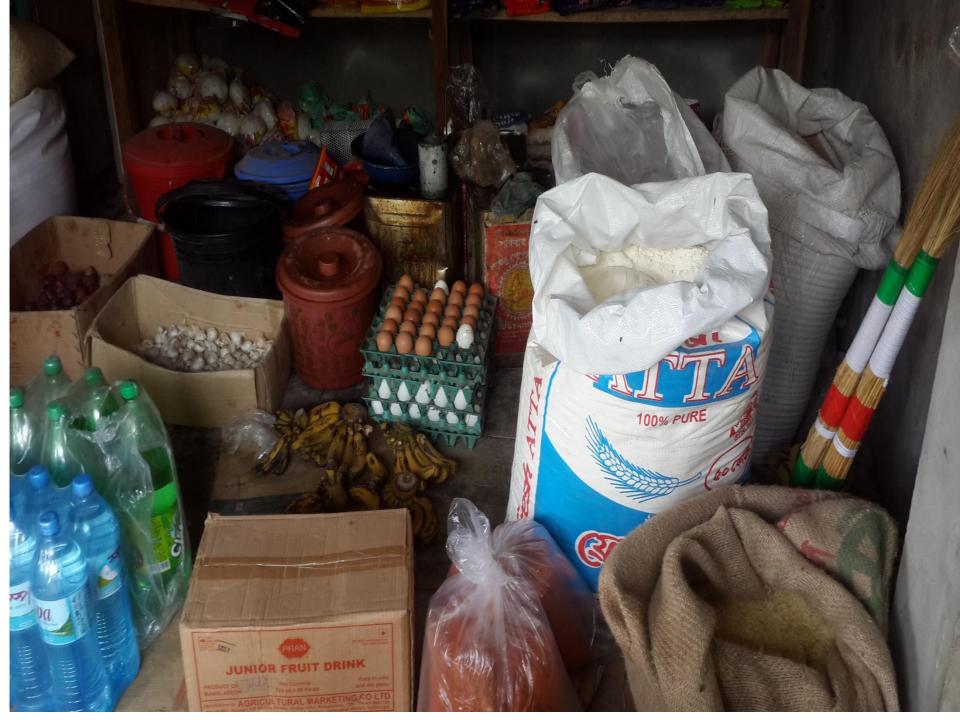

## PRESENT & PROPOSED INVESTMENT BREAKDOWN

| Particulars                          | Existing Business (BDT) | Proposed (BDT) | Total<br>(BDT) |
|--------------------------------------|-------------------------|----------------|----------------|
| Investments in different categories: | (1)                     | (2)            | (1+2)          |
| Present Stock Items:                 |                         |                |                |
| Rice                                 | 3,200                   |                |                |
| Dal                                  | 2,000                   |                |                |
| Biscuit                              | 18,000                  |                | 1 61 200       |
| Oil                                  | 4500                    |                | 1,61,300       |
| Cosmetics                            | 15000                   |                |                |
| Milk & Tee                           | 8000                    |                |                |
| Chips & Chocolate                    | 5000                    |                |                |
| Soft Drinks                          | 10,000                  |                |                |
| Papers & pen                         | 3,000                   |                |                |
| Cigarette                            | 10,000                  |                |                |
| Mobile Card                          | 10,000                  |                |                |
| Tang                                 | 4,000                   |                |                |
| Flour                                | 3,600                   |                |                |
| Spice                                | 15,000                  |                |                |
| Other product                        | 50,000                  |                |                |
| Fixed Asset:                         |                         |                |                |
| Freeze                               | 32,500                  |                |                |
| Fan                                  | 2,000                   |                | 74.000         |
| Weight Machine                       | 2,500                   |                | 74,000         |
| Gas & Oven                           | 7,000                   |                |                |
| Shelf (5*6,000)                      | 30,000                  |                |                |
| Proposed items:                      |                         | 1,00,000       | 1,00,000       |
| Total Capital                        |                         |                | 3,35,300       |

## PRESENT & PROPOSED INVESTMENT BREAKDOWN

| Present Stock items |                 |          |  |  |
|---------------------|-----------------|----------|--|--|
| Product name        | Unit (Quantity) | Amount   |  |  |
| Rice (5 items)      | 2*1,600         | 3,200    |  |  |
| Dal (5 Items)       | 40Kg*50         | 2,000    |  |  |
| Biscuit (9 Items)   | 5 Car.*3,600    | 18,000   |  |  |
| Oil                 | 50 Ltr. *90     | 4,500    |  |  |
| Cosmetics           |                 | 15,000   |  |  |
| Milk & Tee          |                 | 8,000    |  |  |
| Chips & Chocolate   | 15*200 +5*400   | 5,000    |  |  |
| Soft Drinks         | 20 case*500     | 10,000   |  |  |
| Papers & pen        |                 | 3,000    |  |  |
| Cigarette           | 20Car. *500     | 10,000   |  |  |
| Mobile Card         |                 | 10,000   |  |  |
| Tang                | 10Pie.*400      | 4,000    |  |  |
| Flour               | 90 Kg*40        | 3,600    |  |  |
| Spice               |                 | 15,000   |  |  |
| Other product       |                 | 50,000   |  |  |
| Fixed Asset:        |                 |          |  |  |
| Freeze              |                 | 32,500   |  |  |
| Fan                 |                 | 2,000    |  |  |
| Gas & Oven          |                 | 7,000    |  |  |
| Wight Machine       |                 | 2,500    |  |  |
| Shelf (5*6,000)     |                 | 30,000   |  |  |
| Total Present Stock |                 | 2.35.300 |  |  |

| Proposed items       |                      |          |  |  |  |
|----------------------|----------------------|----------|--|--|--|
| Product Name         | Unit                 | Amount   |  |  |  |
|                      |                      |          |  |  |  |
| Gas cylinder         | 5*2,000              | 10,000   |  |  |  |
| Rice                 | 10 Sec. *<br>1,000/- | 10,000   |  |  |  |
| Flour                | 200kg*40             | 8,000    |  |  |  |
| Spice                |                      | 10,000   |  |  |  |
| Milk & Tea           | 25*200+25*200        | 10,000   |  |  |  |
| Cigarette            | 12.5 Car*400/-       | 5,000    |  |  |  |
| Mobile Card          |                      | 10,000   |  |  |  |
| Oil                  | (150kg*80)           | 12,000   |  |  |  |
| Others               |                      | 25,000   |  |  |  |
| Total Proposed Stock |                      | 1,00,000 |  |  |  |