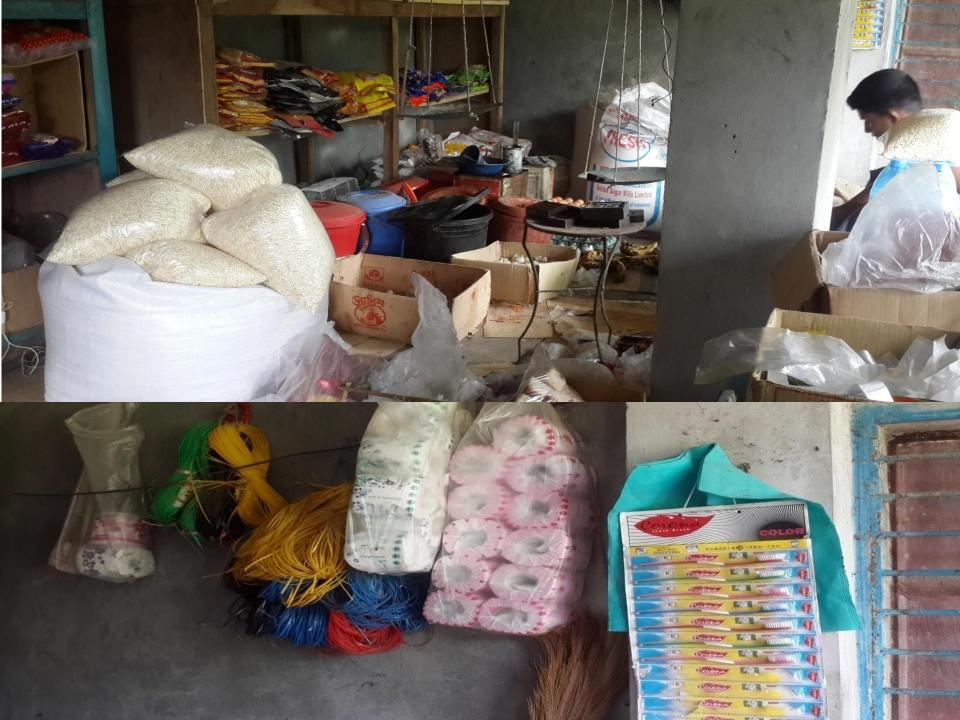

## PRESENT & PROPOSED INVESTMENT BREAKDOWN

| Particulars                          | Existing Business (BDT) | Proposed (BDT) | Total<br>(BDT) |
|--------------------------------------|-------------------------|----------------|----------------|
| Investments in different categories: | (1)                     | (2)            | (1+2)          |
| Present Stock Items:                 |                         |                |                |
| Rice                                 | 3,200                   |                |                |
| Dal                                  | 2,000                   |                |                |
| Biscuit                              | 18,000                  |                | 1 61 200       |
| Oil                                  | 4500                    |                | 1,61,300       |
| Cosmetics                            | 15000                   |                |                |
| Milk & Tee                           | 8000                    |                |                |
| Chips & Chocolate                    | 5000                    |                |                |
| Soft Drinks                          | 10,000                  |                |                |
| Papers & pen                         | 3,000                   |                |                |
| Cigarette                            | 10,000                  |                |                |
| Mobile Card                          | 10,000                  |                |                |
| Tang                                 | 4,000                   |                |                |
| Flour                                | 3,600                   |                |                |
| Spice                                | 15,000                  |                |                |
| Other product                        | 50,000                  |                |                |
| Fixed Asset:                         |                         |                |                |
| Freeze                               | 32,500                  |                |                |
| Fan                                  | 2,000                   |                | 74.000         |
| Weight Machine                       | 2,500                   |                | 74,000         |
| Gas & Oven                           | 7,000                   |                |                |
| Shelf (5*6,000)                      | 30,000                  |                |                |
| Proposed items:                      |                         | 1,00,000       | 1,00,000       |
| Total Capital                        |                         |                | 3,35,300       |

## PRESENT & PROPOSED INVESTMENT BREAKDOWN

| Present Stock items |                 |          |  |  |
|---------------------|-----------------|----------|--|--|
| Product name        | Unit (Quantity) | Amount   |  |  |
| Rice (5 items)      | 2*1,600         | 3,200    |  |  |
| Dal (5 Items)       | 40Kg*50         | 2,000    |  |  |
| Biscuit (9 Items)   | 5 Car.*3,600    | 18,000   |  |  |
| Oil                 | 50 Ltr. *90     | 4,500    |  |  |
| Cosmetics           |                 | 15,000   |  |  |
| Milk & Tee          |                 | 8,000    |  |  |
| Chips & Chocolate   | 15*200 +5*400   | 5,000    |  |  |
| Soft Drinks         | 20 case*500     | 10,000   |  |  |
| Papers & pen        |                 | 3,000    |  |  |
| Cigarette           | 20Car. *500     | 10,000   |  |  |
| Mobile Card         |                 | 10,000   |  |  |
| Tang                | 10Pie.*400      | 4,000    |  |  |
| Flour               | 90 Kg*40        | 3,600    |  |  |
| Spice               |                 | 15,000   |  |  |
| Other product       |                 | 50,000   |  |  |
| Fixed Asset:        |                 |          |  |  |
| Freeze              |                 | 32,500   |  |  |
| Fan                 |                 | 2,000    |  |  |
| Gas & Oven          |                 | 7,000    |  |  |
| Wight Machine       |                 | 2,500    |  |  |
| Shelf (5*6,000)     |                 | 30,000   |  |  |
| Total Present Stock |                 | 2.35.300 |  |  |