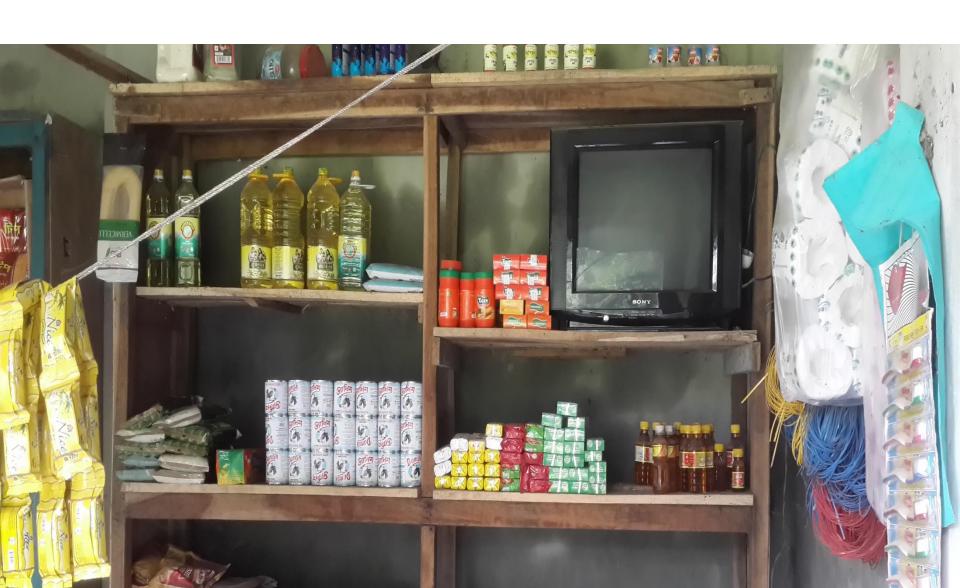

# PROPOSED NOBIN UDYOKTA BUSINESS INFO

| Business Name                                                                                                                        | : | Bhai Bhai Store.                                                                          |            |
|--------------------------------------------------------------------------------------------------------------------------------------|---|-------------------------------------------------------------------------------------------|------------|
| Address/ Location                                                                                                                    | : | Ruhul Amin Nogor (Bagpachra)                                                              |            |
| Total Investment in BDT                                                                                                              | : | 3,35,300/-                                                                                |            |
| Financing                                                                                                                            | : | Self BDT 2,35,300 (from existing business) Required Investment BDT 1,00,000/- (as equity) | 70%<br>30% |
| Present salary/drawings from business (estimates)                                                                                    | : | 6,000/-                                                                                   |            |
| Proposed Salary                                                                                                                      | : | 6,000/-                                                                                   |            |
| Proposed Business  (i) % of present gross profit margin  (ii) Estimated % of proposed gross profit margin  (iii) Agreed grace period | : | 25% 25% 3 months                                                                          |            |

## PRESENT & PROPOSED INVESTMENT BREAKDOWN

| Particulars                          | Existing Business (BDT) | Proposed (BDT) | Total<br>(BDT) |
|--------------------------------------|-------------------------|----------------|----------------|
| Investments in different categories: | (1)                     | (2)            | (1+2)          |
| Present Stock Items:                 |                         |                |                |
| Rice                                 | 3,200                   |                |                |
| Dal                                  | 2,000                   |                |                |
| Biscuit                              | 18,000                  |                | 1 61 200       |
| Oil                                  | 4500                    |                | 1,61,300       |
| Cosmetics                            | 15000                   |                |                |
| Milk & Tee                           | 8000                    |                |                |
| Chips & Chocolate                    | 5000                    |                |                |
| Soft Drinks                          | 10,000                  |                |                |
| Papers & pen                         | 3,000                   |                |                |
| Cigarette                            | 10,000                  |                |                |
| Mobile Card                          | 10,000                  |                |                |
| Tang                                 | 4,000                   |                |                |
| Flour                                | 3,600                   |                |                |
| Spice                                | 15,000                  |                |                |
| Other product                        | 50,000                  |                |                |
| Fixed Asset:                         |                         |                |                |
| Freeze                               | 32,500                  |                |                |
| Fan                                  | 2,000                   |                | 74.000         |
| Weight Machine                       | 2,500                   |                | 74,000         |
| Gas & Oven                           | 7,000                   |                |                |
| Shelf (5*6,000)                      | 30,000                  |                |                |
| Proposed items:                      |                         | 1,00,000       | 1,00,000       |
| Total Capital                        |                         |                | 3,35,300       |

## PRESENT & PROPOSED INVESTMENT BREAKDOWN

| Present Stock items |                 |          |  |  |
|---------------------|-----------------|----------|--|--|
| Product name        | Unit (Quantity) | Amount   |  |  |
| Rice (5 items)      | 2*1,600         | 3,200    |  |  |
| Dal (5 Items)       | 40Kg*50         | 2,000    |  |  |
| Biscuit (9 Items)   | 5 Car.*3,600    | 18,000   |  |  |
| Oil                 | 50 Ltr. *90     | 4,500    |  |  |
| Cosmetics           |                 | 15,000   |  |  |
| Milk & Tee          |                 | 8,000    |  |  |
| Chips & Chocolate   | 15*200 +5*400   | 5,000    |  |  |
| Soft Drinks         | 20 case*500     | 10,000   |  |  |
| Papers & pen        |                 | 3,000    |  |  |
| Cigarette           | 20Car. *500     | 10,000   |  |  |
| Mobile Card         |                 | 10,000   |  |  |
| Tang                | 10Pie.*400      | 4,000    |  |  |
| Flour               | 90 Kg*40        | 3,600    |  |  |
| Spice               |                 | 15,000   |  |  |
| Other product       |                 | 50,000   |  |  |
| Fixed Asset:        |                 |          |  |  |
| Freeze              |                 | 32,500   |  |  |
| Fan                 |                 | 2,000    |  |  |
| Gas & Oven          |                 | 7,000    |  |  |
| Wight Machine       |                 | 2,500    |  |  |
| Shelf (5*6,000)     |                 | 30,000   |  |  |
| Total Present Stock |                 | 2.35.300 |  |  |