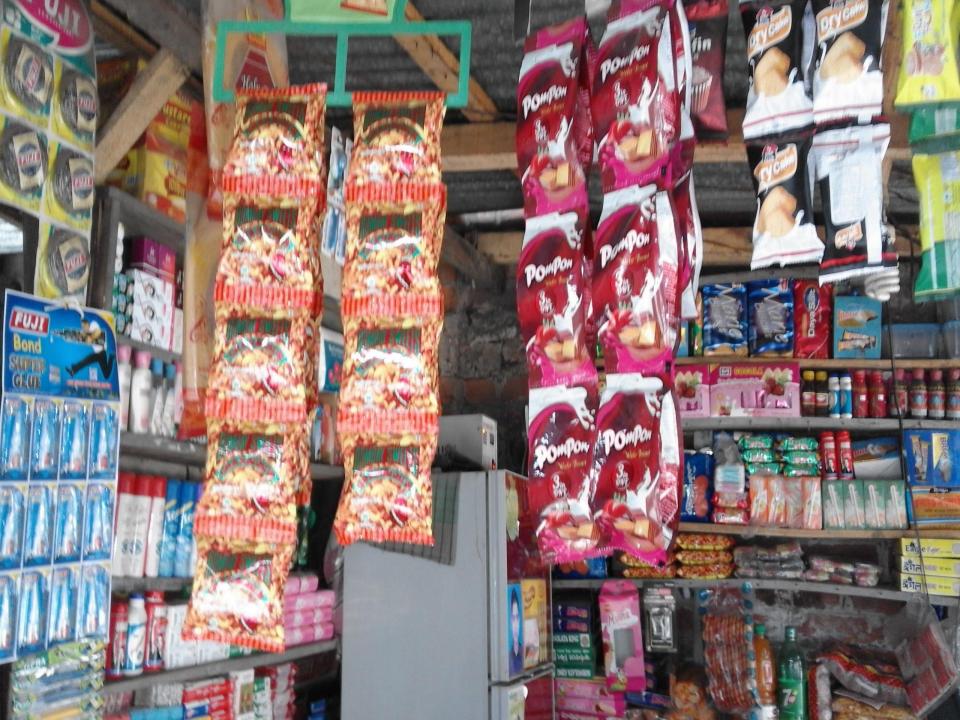

# **Present and Proposed Items**

| Present Stock items         | s        |
|-----------------------------|----------|
| Product name with quantity  | Amount   |
| Cosmetics                   | 15,000   |
| Difference Kinds of Biscuit | 6,000    |
| Soft Drinks                 | 8,000    |
| Теа                         | 1,500    |
| Milk                        | 1,000    |
| Bakery Items                | 5,000    |
| Chanachur                   | 5,000    |
| Sugar                       | 1,000    |
| Chips                       | 2,000    |
| Coal, Detergent powder etc. | 2,000    |
| Others                      | 4,000    |
| Total Present Stock         | 50,500/- |

| Proposed Stock Item        |          |  |  |  |  |  |  |  |
|----------------------------|----------|--|--|--|--|--|--|--|
| Product name with quantity | Amount   |  |  |  |  |  |  |  |
| Cosmetics                  | 13,000   |  |  |  |  |  |  |  |
| Soft Drinks                | 22,000   |  |  |  |  |  |  |  |
| Bakery Item                | 5,000    |  |  |  |  |  |  |  |
| Different Kinds of Biscuit | 10,000   |  |  |  |  |  |  |  |
| Total Proposed Item        | 50,000/- |  |  |  |  |  |  |  |