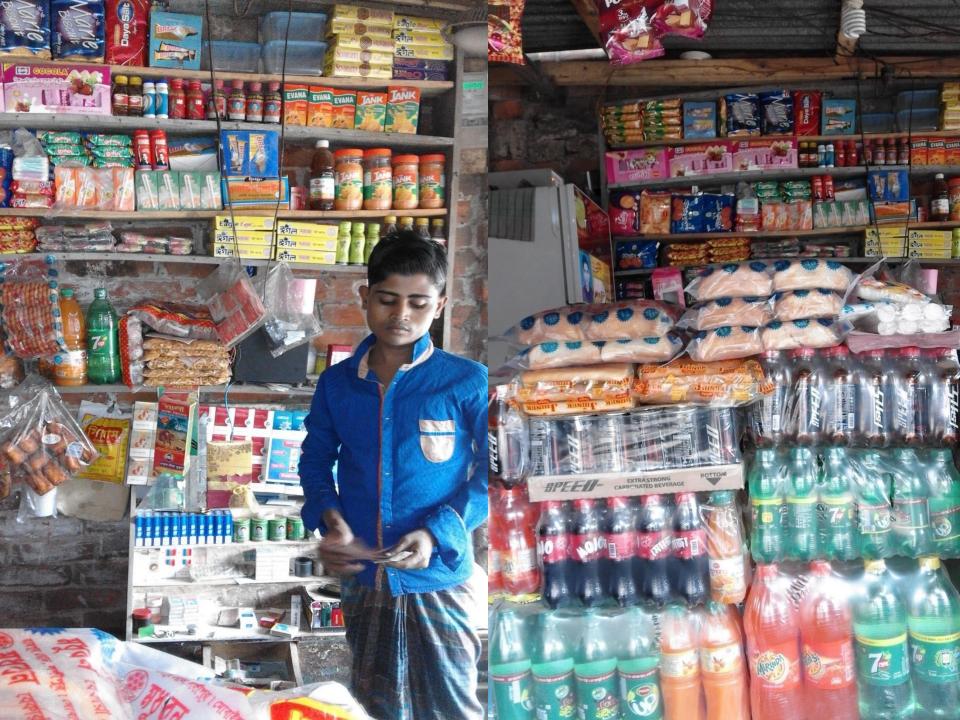

# **Present and Proposed Items**

| Present Stock items         | s        |
|-----------------------------|----------|
| Product name with quantity  | Amount   |
| Cosmetics                   | 15,000   |
| Difference Kinds of Biscuit | 6,000    |
| Soft Drinks                 | 8,000    |
| Теа                         | 1,500    |
| Milk                        | 1,000    |
| Bakery Items                | 5,000    |
| Chanachur                   | 5,000    |
| Sugar                       | 1,000    |
| Chips                       | 2,000    |
| Coal, Detergent powder etc. | 2,000    |
| Others                      | 4,000    |
| Total Present Stock         | 50,500/- |

| Proposed Stock Item        |          |  |  |  |  |  |  |  |
|----------------------------|----------|--|--|--|--|--|--|--|
| Product name with quantity | Amount   |  |  |  |  |  |  |  |
| Cosmetics                  | 13,000   |  |  |  |  |  |  |  |
| Soft Drinks                | 22,000   |  |  |  |  |  |  |  |
| Bakery Item                | 5,000    |  |  |  |  |  |  |  |
| Different Kinds of Biscuit | 10,000   |  |  |  |  |  |  |  |
| Total Proposed Item        | 50,000/- |  |  |  |  |  |  |  |