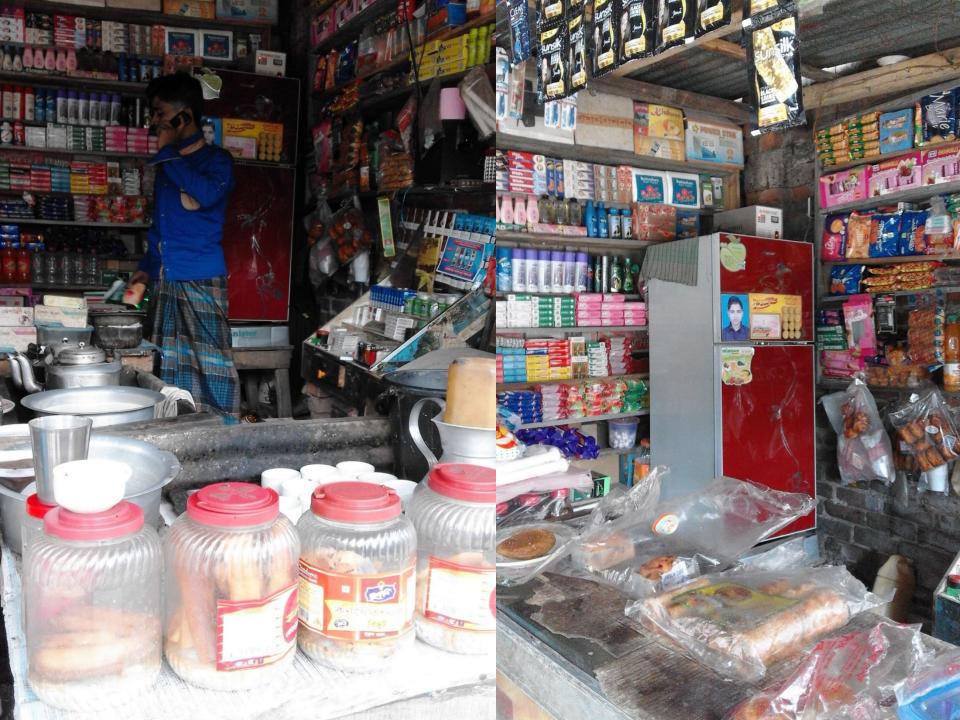

## PROPOSED NOBIN UDYOKTA BUSINESS INFO

|                                                         | _ |                                                                                         |              |  |  |  |  |
|---------------------------------------------------------|---|-----------------------------------------------------------------------------------------|--------------|--|--|--|--|
| Business Name                                           | : | Raju Store.                                                                             |              |  |  |  |  |
| Address/ Location                                       |   | Vobaniganj Bazar, Laxmipur Sadar, Laxmipur.                                             |              |  |  |  |  |
| Total Investment in BDT                                 | : | 1,43,500/-                                                                              |              |  |  |  |  |
| Financing                                               |   | Self BDT 93,500/- (from existing business) Required Investment BDT 50,000/- (as equity) | -65%<br>-35% |  |  |  |  |
| Present salary/drawings from business (estimates)       | : | 8,000/-                                                                                 |              |  |  |  |  |
| Proposed Salary                                         |   | 8,000/-                                                                                 |              |  |  |  |  |
| i. Proposed Business % of present gross profit margin   | : | 25%                                                                                     |              |  |  |  |  |
| ii. Estimated % of proposed gross profit margin         | : | 25%                                                                                     |              |  |  |  |  |
| iii. Agreed grace period                                | : |                                                                                         |              |  |  |  |  |
| iv. In future risk mgt. plan (from fire, disaster etc.) |   | 02 months                                                                               |              |  |  |  |  |
|                                                         |   |                                                                                         |              |  |  |  |  |

# **Present and Proposed Items**

| Present Stock items         | s        |
|-----------------------------|----------|
| Product name with quantity  | Amount   |
| Cosmetics                   | 15,000   |
| Difference Kinds of Biscuit | 6,000    |
| Soft Drinks                 | 8,000    |
| Теа                         | 1,500    |
| Milk                        | 1,000    |
| Bakery Items                | 5,000    |
| Chanachur                   | 5,000    |
| Sugar                       | 1,000    |
| Chips                       | 2,000    |
| Coal, Detergent powder etc. | 2,000    |
| Others                      | 4,000    |
| Total Present Stock         | 50,500/- |

| Proposed Stock Item        |          |  |  |  |  |  |  |  |
|----------------------------|----------|--|--|--|--|--|--|--|
| Product name with quantity | Amount   |  |  |  |  |  |  |  |
| Cosmetics                  | 13,000   |  |  |  |  |  |  |  |
| Soft Drinks                | 22,000   |  |  |  |  |  |  |  |
| Bakery Item                | 5,000    |  |  |  |  |  |  |  |
| Different Kinds of Biscuit | 10,000   |  |  |  |  |  |  |  |
| Total Proposed Item        | 50,000/- |  |  |  |  |  |  |  |