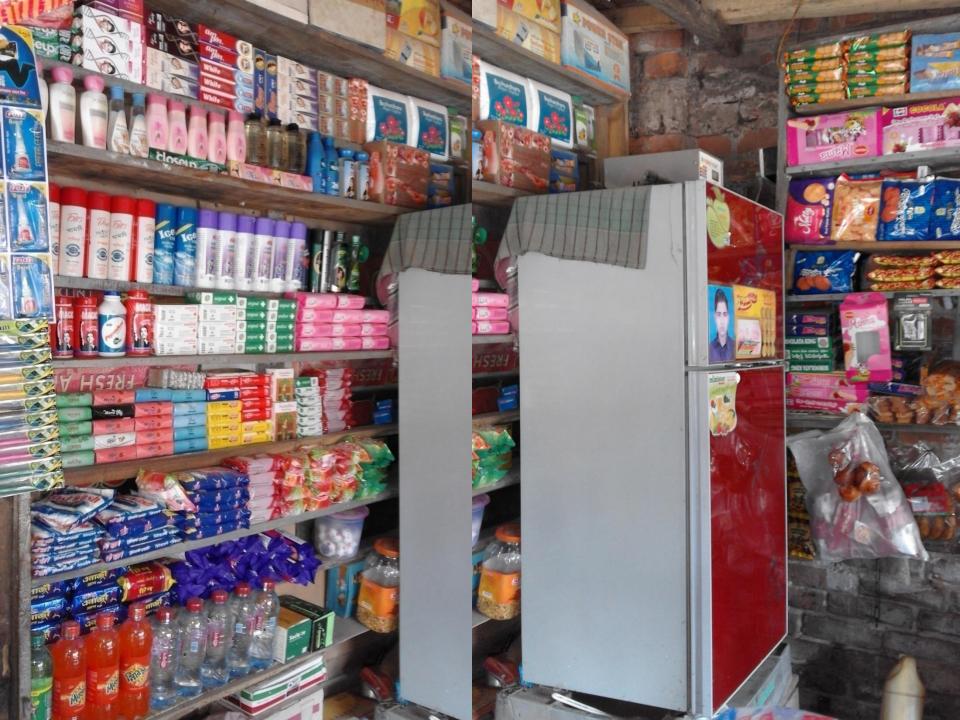

# **Present and Proposed Items**

| Present Stock items         | s        |
|-----------------------------|----------|
| Product name with quantity  | Amount   |
| Cosmetics                   | 15,000   |
| Difference Kinds of Biscuit | 6,000    |
| Soft Drinks                 | 8,000    |
| Теа                         | 1,500    |
| Milk                        | 1,000    |
| Bakery Items                | 5,000    |
| Chanachur                   | 5,000    |
| Sugar                       | 1,000    |
| Chips                       | 2,000    |
| Coal, Detergent powder etc. | 2,000    |
| Others                      | 4,000    |
| Total Present Stock         | 50,500/- |

| Proposed Stock Item        |          |  |  |  |  |  |  |  |
|----------------------------|----------|--|--|--|--|--|--|--|
| Product name with quantity | Amount   |  |  |  |  |  |  |  |
| Cosmetics                  | 13,000   |  |  |  |  |  |  |  |
| Soft Drinks                | 22,000   |  |  |  |  |  |  |  |
| Bakery Item                | 5,000    |  |  |  |  |  |  |  |
| Different Kinds of Biscuit | 10,000   |  |  |  |  |  |  |  |
| Total Proposed Item        | 50,000/- |  |  |  |  |  |  |  |