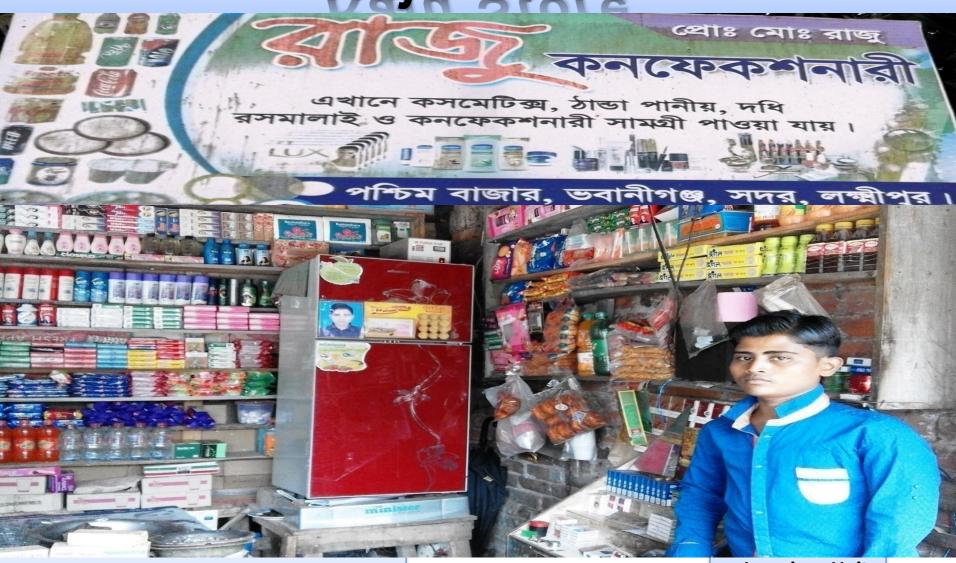

## PROPOSED NOBIN UDYOKTA BUSINESS INFO

|                                                         | _ |                                                                                         |              |  |  |  |  |
|---------------------------------------------------------|---|-----------------------------------------------------------------------------------------|--------------|--|--|--|--|
| Business Name                                           | : | Raju Store.                                                                             |              |  |  |  |  |
| Address/ Location                                       |   | Vobaniganj Bazar, Laxmipur Sadar, Laxmipur.                                             |              |  |  |  |  |
| Total Investment in BDT                                 | : | 1,43,500/-                                                                              |              |  |  |  |  |
| Financing                                               |   | Self BDT 93,500/- (from existing business) Required Investment BDT 50,000/- (as equity) | -65%<br>-35% |  |  |  |  |
| Present salary/drawings from business (estimates)       | : | 8,000/-                                                                                 |              |  |  |  |  |
| Proposed Salary                                         |   | 8,000/-                                                                                 |              |  |  |  |  |
| i. Proposed Business % of present gross profit margin   | : | 25%                                                                                     |              |  |  |  |  |
| ii. Estimated % of proposed gross profit margin         | : | 25%                                                                                     |              |  |  |  |  |
| iii. Agreed grace period                                | : |                                                                                         |              |  |  |  |  |
| iv. In future risk mgt. plan (from fire, disaster etc.) |   | 02 months                                                                               |              |  |  |  |  |
|                                                         |   |                                                                                         |              |  |  |  |  |

# **Present and Proposed Items**

| Present Stock items         | s        |
|-----------------------------|----------|
| Product name with quantity  | Amount   |
| Cosmetics                   | 15,000   |
| Difference Kinds of Biscuit | 6,000    |
| Soft Drinks                 | 8,000    |
| Теа                         | 1,500    |
| Milk                        | 1,000    |
| Bakery Items                | 5,000    |
| Chanachur                   | 5,000    |
| Sugar                       | 1,000    |
| Chips                       | 2,000    |
| Coal, Detergent powder etc. | 2,000    |
| Others                      | 4,000    |
| Total Present Stock         | 50,500/- |

| Proposed Stock Item        |          |  |  |  |  |  |  |  |
|----------------------------|----------|--|--|--|--|--|--|--|
| Product name with quantity | Amount   |  |  |  |  |  |  |  |
| Cosmetics                  | 13,000   |  |  |  |  |  |  |  |
| Soft Drinks                | 22,000   |  |  |  |  |  |  |  |
| Bakery Item                | 5,000    |  |  |  |  |  |  |  |
| Different Kinds of Biscuit | 10,000   |  |  |  |  |  |  |  |
| Total Proposed Item        | 50,000/- |  |  |  |  |  |  |  |