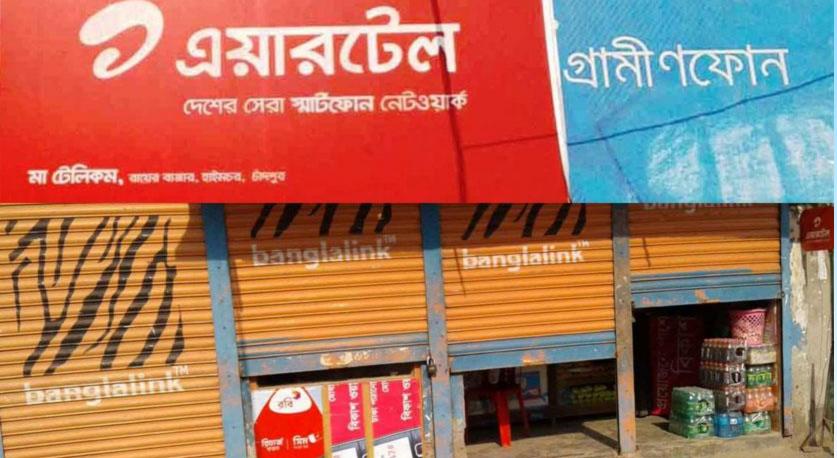

#### **PROPOSED BUSINESS Info.**

| Business Name                                         | : | Ma Telecom & Store                                                                                     |
|-------------------------------------------------------|---|--------------------------------------------------------------------------------------------------------|
| Address/ Location                                     | : | Rayer Bazar, hiemchor, Chandpur.                                                                       |
| Total Investment in BDT                               | : | 350,000/-                                                                                              |
| Financing                                             | : | Self BDT :( 200,000 from existing business) - 71%<br>Required Investment BDT : 150,000 (as equity)-29% |
| Present salary/drawings<br>from business (estimates)  | : | BDT 8,000                                                                                              |
| Proposed Salary                                       |   | BDT 8,000                                                                                              |
| Proposed Business % of<br>present gross profit margin | : | 15%                                                                                                    |
| Estimated % of proposed gross profit margin           | : | 15%                                                                                                    |
| Agreed grace period                                   | : | 4 months                                                                                               |
|                                                       |   |                                                                                                        |