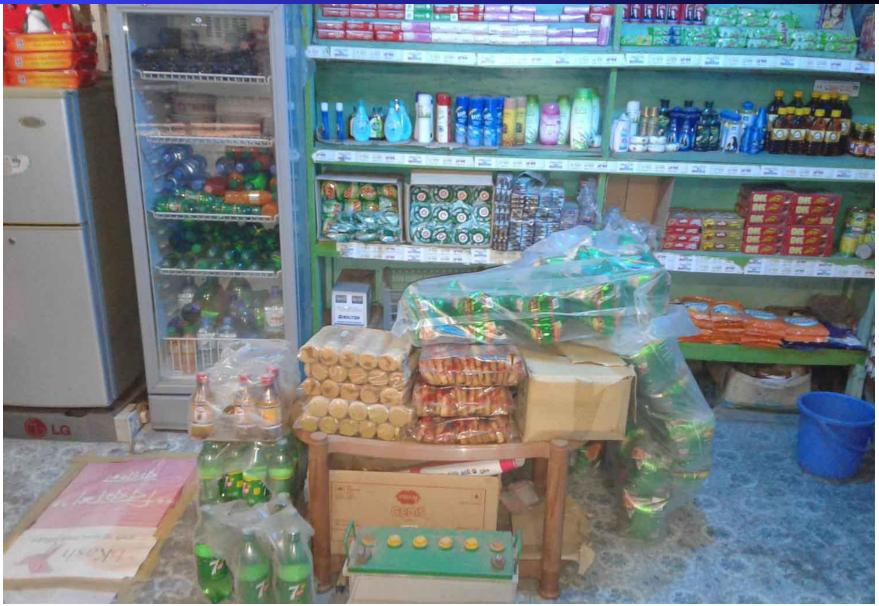

#### **PRESENT & PROPOSED INVESTMENT Breakdown**

| Particulars                                                                                                                                                      | Existing<br>Business (BDT)                              | Proposed<br>(BDT)                     | Total<br>(BDT) |
|------------------------------------------------------------------------------------------------------------------------------------------------------------------|---------------------------------------------------------|---------------------------------------|----------------|
| Investments in different categories:                                                                                                                             | (1)                                                     | (2)                                   | (1+2)          |
| Present items (*):<br>Furniture + Decoration + Fan<br>Various Confectionary stock item<br>Cosmetic & Stationary item<br>Flexi Load, i-top etc<br>Bkash<br>Fridge | 18,000<br>42,000<br>40,000<br>40,000<br>30,000<br>30000 |                                       | 200,000        |
| Proposed Items (**) :<br>Various Stationary item<br>Various Confectionary item<br>Various Cosmetic item<br>Bkash, DBBL & Flexi Load                              |                                                         | 15,000<br>25,000<br>10,000<br>1,00000 | 150,000        |
| Total Capital                                                                                                                                                    | 200,000                                                 | 150,000                               | 350,000        |

#### **Present Stock item**