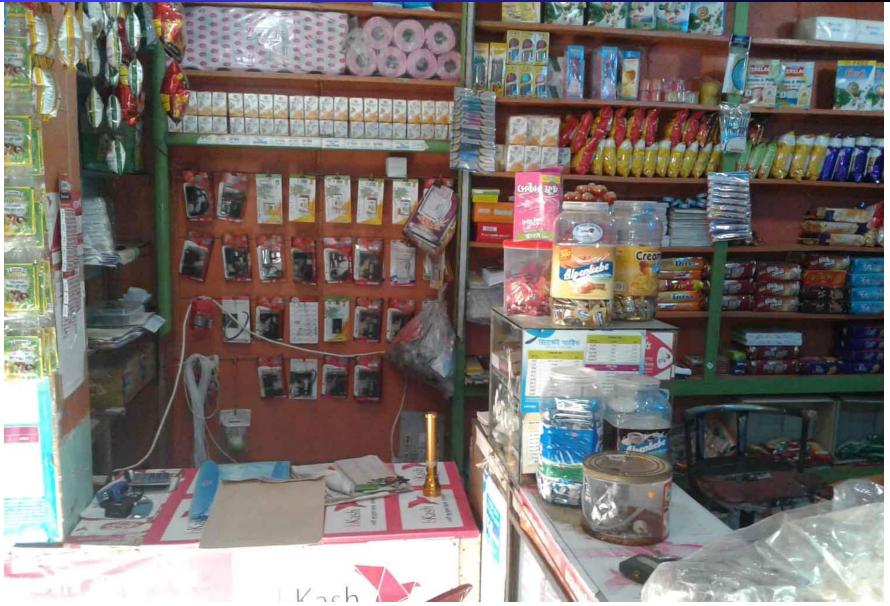

#### **PRESENT & PROPOSED INVESTMENT Breakdown**

| Particulars                                                                                                                                                      | Existing<br>Business (BDT)                              | Proposed<br>(BDT)                     | Total<br>(BDT) |
|------------------------------------------------------------------------------------------------------------------------------------------------------------------|---------------------------------------------------------|---------------------------------------|----------------|
| Investments in different categories:                                                                                                                             | (1)                                                     | (2)                                   | (1+2)          |
| Present items (*):<br>Furniture + Decoration + Fan<br>Various Confectionary stock item<br>Cosmetic & Stationary item<br>Flexi Load, i-top etc<br>Bkash<br>Fridge | 18,000<br>42,000<br>40,000<br>40,000<br>30,000<br>30000 |                                       | 200,000        |
| Proposed Items (**) :<br>Various Stationary item<br>Various Confectionary item<br>Various Cosmetic item<br>Bkash, DBBL & Flexi Load                              |                                                         | 15,000<br>25,000<br>10,000<br>1,00000 | 150,000        |
| Total Capital                                                                                                                                                    | 200,000                                                 | 150,000                               | 350,000        |

#### **Proposed Item**

| Product name                                         | Amount |
|------------------------------------------------------|--------|
| ‡d¬w·†jvW, AvBUc cÖf,wZ                              | 40,000 |
| weKvk, GgK¨vk cÖf,wZ                                 | 30,000 |
| <pre>#m#fb Avc I Ab¨vb¨ cvbxq (wewfbœ AvKv#ii)</pre> | 8,500  |
| UvBMvi , w⁻úW I Ab¨vb¨ cvbxq<br>RvZxq †evZj          | 9,400  |
| gvg, Rxeb I Ab¨vb¨ wgbv‡ij<br>IqvUvi                 | 4,300  |
| cÖvY d«z‡Uv I Ab¨vb¨ Rym<br>RvZxq cvbxq              | 7,600  |
| mvevb (wewfbœ AvKv‡ii<br>c¨v‡KU)                     | 4,400  |
| ‡⁻œv (wewfbœ AvKv‡ii c¨v‡KU)                         | 3,900  |
| bvwi‡Kj †Zj (wewfbœ AvKv‡ii<br>†evZj)                | 5,400  |
| Uz_‡c÷ (wewfbœ AvKv‡ii<br>c¨v‡KU)                    | 2000   |
| ≠d«m Iqvm (wewfbœ AvKv‡ii<br>c¨v‡KU)                 | 2,400  |
| Kvco KuvPv mvevb I<br>wWUvi‡R>U                      | 5,200  |
| wewfbœ cÖKv‡ii we⁻‹zU                                | 8,000  |
| (wewfbœ AvKv‡ii c"v‡KU)                              |        |