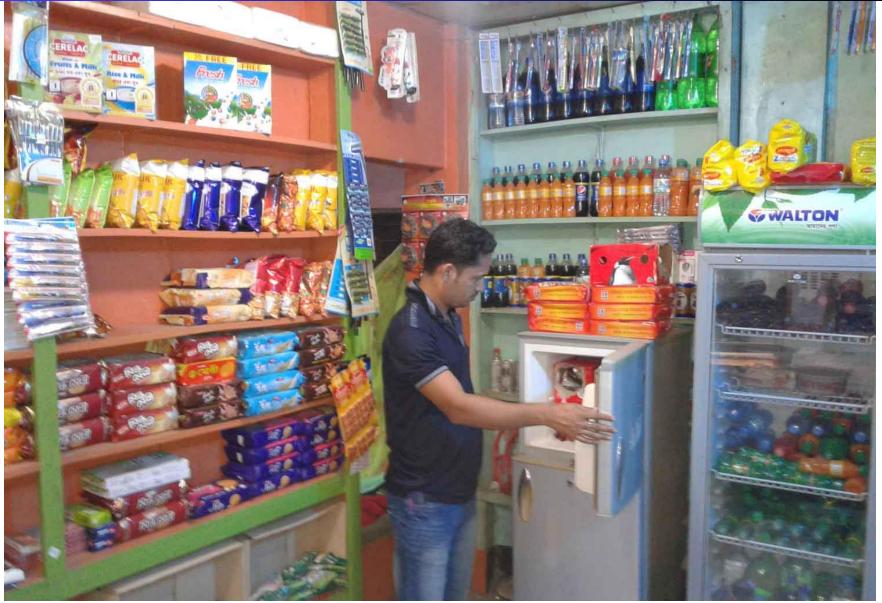

#### **PROPOSED BUSINESS Info.**

| Business Name                                         | : | Ma Telecom & Store                                                                                     |
|-------------------------------------------------------|---|--------------------------------------------------------------------------------------------------------|
| Address/ Location                                     | : | Rayer Bazar, hiemchor, Chandpur.                                                                       |
| Total Investment in BDT                               | : | 350,000/-                                                                                              |
| Financing                                             | : | Self BDT :( 200,000 from existing business) - 71%<br>Required Investment BDT : 150,000 (as equity)-29% |
| Present salary/drawings<br>from business (estimates)  | : | BDT 8,000                                                                                              |
| Proposed Salary                                       |   | BDT 8,000                                                                                              |
| Proposed Business % of<br>present gross profit margin | : | 15%                                                                                                    |
| Estimated % of proposed gross profit margin           | : | 15%                                                                                                    |
| Agreed grace period                                   | : | 4 months                                                                                               |
|                                                       |   |                                                                                                        |

#### **PRESENT & PROPOSED INVESTMENT Breakdown**

| Particulars                                                                                                                                                      | Existing<br>Business (BDT)                              | Proposed<br>(BDT)                     | Total<br>(BDT) |
|------------------------------------------------------------------------------------------------------------------------------------------------------------------|---------------------------------------------------------|---------------------------------------|----------------|
| Investments in different categories:                                                                                                                             | (1)                                                     | (2)                                   | (1+2)          |
| Present items (*):<br>Furniture + Decoration + Fan<br>Various Confectionary stock item<br>Cosmetic & Stationary item<br>Flexi Load, i-top etc<br>Bkash<br>Fridge | 18,000<br>42,000<br>40,000<br>40,000<br>30,000<br>30000 |                                       | 200,000        |
| Proposed Items (**) :<br>Various Stationary item<br>Various Confectionary item<br>Various Cosmetic item<br>Bkash, DBBL & Flexi Load                              |                                                         | 15,000<br>25,000<br>10,000<br>1,00000 | 150,000        |
| Total Capital                                                                                                                                                    | 200,000                                                 | 150,000                               | 350,000        |