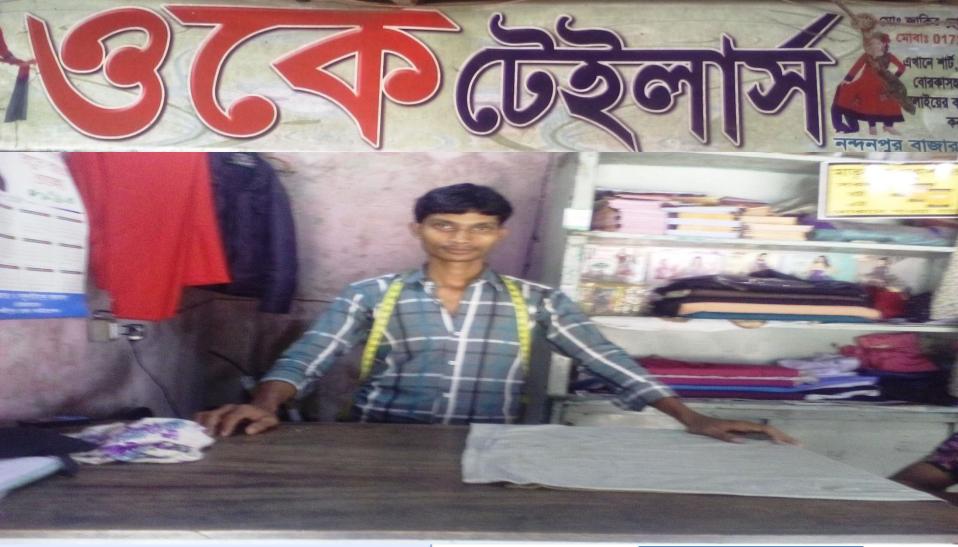

# PROPOSED NOBIN UDYOKTA BUSINESS INFO

| Business Name                                                                                                                        | : | OK Tailors                                                                               |               |
|--------------------------------------------------------------------------------------------------------------------------------------|---|------------------------------------------------------------------------------------------|---------------|
| Address/ Location                                                                                                                    | : | Nondanpur Bazar, Laxmipur Sadar, Laxmipur.                                               |               |
| Total Investment in BDT                                                                                                              | : | 1,99,500/-                                                                               |               |
| Financing                                                                                                                            | : | Self BDT 1,19,500/- (from existing business) Required Investment BDT 80,000/-(as equity) | -60%<br>- 40% |
| Present salary/drawings from business (estimates)                                                                                    | : | 8,000/-                                                                                  |               |
| Proposed Salary                                                                                                                      |   | 9,000/-                                                                                  |               |
| Proposed Business  (i) % of present gross profit margin  (ii) Estimated % of proposed gross profit margin  (iii) Agreed grace period | : | 20%<br>20%<br>02 months                                                                  |               |

## BRIEF BIO OF THE PROPOSED NOBIN UDYOKTA (CONT...)

| Present Occupation                      | : | Tailoring & Cloth Business.     |
|-----------------------------------------|---|---------------------------------|
| Trade License/ Drug<br>License          |   | 2015/16-59                      |
| Business Experience And Training Info   | : | 10 years                        |
| Other Own/Family Sources of Income      | : | N/A                             |
| Other Own/Family Sources of Liabilities | : | N/A                             |
| NU Contact Info                         |   | 01727403428                     |
| NU Project<br>Source/Reference          | : | Laxmipur Sadar Unit. (Laxmipur) |