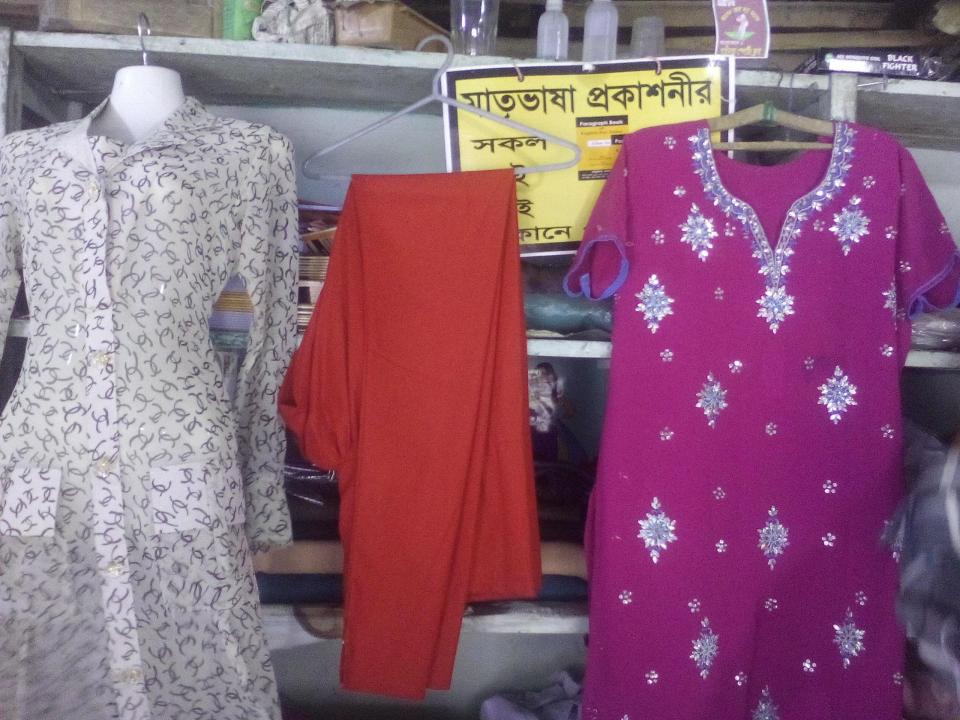

## PRESENT & PROPOSED INVESTMENT BREAKDOWN

| Present Stock items                       |        |  |  |  |  |
|-------------------------------------------|--------|--|--|--|--|
| Product name with quantity                | Amount |  |  |  |  |
| Different Kind of Three Pieces (20pc*500) | 10,000 |  |  |  |  |
| Women Orna, (20pieces*150)                | 3,000  |  |  |  |  |
| Printed Than Kapor (150 Goz*50)           | 7,500  |  |  |  |  |
| One color Than kapor(100Goz*40)           | 4,000  |  |  |  |  |
| Pant Pieces (15 Pieces*350)               | 5,250  |  |  |  |  |
| Shirt piece (25 pieces*350)               | 8,750  |  |  |  |  |
| Shirt piece (10 pieces*450)               | 4,500  |  |  |  |  |
| Lilen than kapor (25 Goz*120)             | 3,000  |  |  |  |  |
| Others                                    | 10,000 |  |  |  |  |
| Total Present Stock                       | 56,000 |  |  |  |  |

| Proposed items                            |        |  |  |  |  |  |
|-------------------------------------------|--------|--|--|--|--|--|
| Product Name with quantity                | Amount |  |  |  |  |  |
| Different Kind of Three Piece. (40pc*500) | 20,000 |  |  |  |  |  |
| Printed Than Kapor<br>(420 Goz*50)        | 21,000 |  |  |  |  |  |
| One Color Than Kapor (300 Goz * 50)       | 15,000 |  |  |  |  |  |
| Shirt piece (20 pieces*300)               | 6,000  |  |  |  |  |  |
| Pant Pieces (40 Pieces*300)               | 12,000 |  |  |  |  |  |
| Women Orna, Hijab<br>( 60pieces*100)      | 6,000  |  |  |  |  |  |
| Total Proposed Stock                      | 80,000 |  |  |  |  |  |