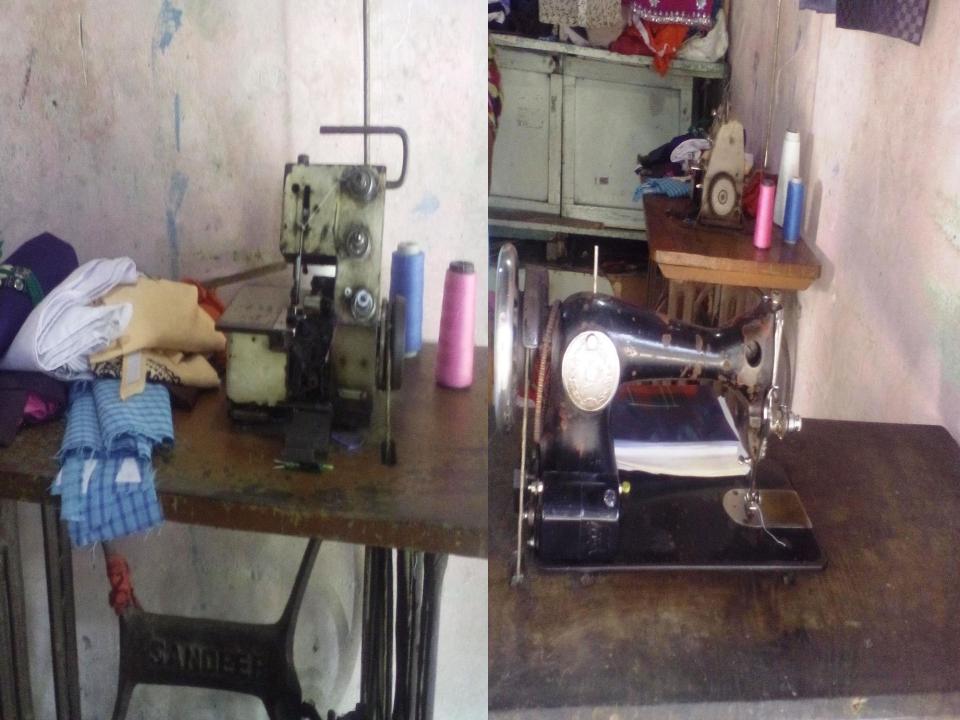

# PROPOSED NOBIN UDYOKTA BUSINESS INFO

| Business Name                                                                                                                        | : | OK Tailors                                                                               |               |
|--------------------------------------------------------------------------------------------------------------------------------------|---|------------------------------------------------------------------------------------------|---------------|
| Address/ Location                                                                                                                    | : | Nondanpur Bazar, Laxmipur Sadar, Laxmipur.                                               |               |
| Total Investment in BDT                                                                                                              | : | 1,99,500/-                                                                               |               |
| Financing                                                                                                                            | : | Self BDT 1,19,500/- (from existing business) Required Investment BDT 80,000/-(as equity) | -60%<br>- 40% |
| Present salary/drawings from business (estimates)                                                                                    | : | 8,000/-                                                                                  |               |
| Proposed Salary                                                                                                                      |   | 9,000/-                                                                                  |               |
| Proposed Business  (i) % of present gross profit margin  (ii) Estimated % of proposed gross profit margin  (iii) Agreed grace period | : | 20%<br>20%<br>02 months                                                                  |               |

## PRESENT & PROPOSED INVESTMENT BREAKDOWN

| Present Stock items                       |        |  |  |  |  |
|-------------------------------------------|--------|--|--|--|--|
| Product name with quantity                | Amount |  |  |  |  |
| Different Kind of Three Pieces (20pc*500) | 10,000 |  |  |  |  |
| Women Orna, (20pieces*150)                | 3,000  |  |  |  |  |
| Printed Than Kapor (150 Goz*50)           | 7,500  |  |  |  |  |
| One color Than kapor(100Goz*40)           | 4,000  |  |  |  |  |
| Pant Pieces (15 Pieces*350)               | 5,250  |  |  |  |  |
| Shirt piece (25 pieces*350)               | 8,750  |  |  |  |  |
| Shirt piece (10 pieces*450)               | 4,500  |  |  |  |  |
| Lilen than kapor (25 Goz*120)             | 3,000  |  |  |  |  |
| Others                                    | 10,000 |  |  |  |  |
| Total Present Stock                       | 56,000 |  |  |  |  |

| Proposed items                            |        |  |  |  |  |  |
|-------------------------------------------|--------|--|--|--|--|--|
| Product Name with quantity                | Amount |  |  |  |  |  |
| Different Kind of Three Piece. (40pc*500) | 20,000 |  |  |  |  |  |
| Printed Than Kapor<br>(420 Goz*50)        | 21,000 |  |  |  |  |  |
| One Color Than Kapor (300 Goz * 50)       | 15,000 |  |  |  |  |  |
| Shirt piece (20 pieces*300)               | 6,000  |  |  |  |  |  |
| Pant Pieces (40 Pieces*300)               | 12,000 |  |  |  |  |  |
| Women Orna, Hijab<br>( 60pieces*100)      | 6,000  |  |  |  |  |  |
| Total Proposed Stock                      | 80,000 |  |  |  |  |  |