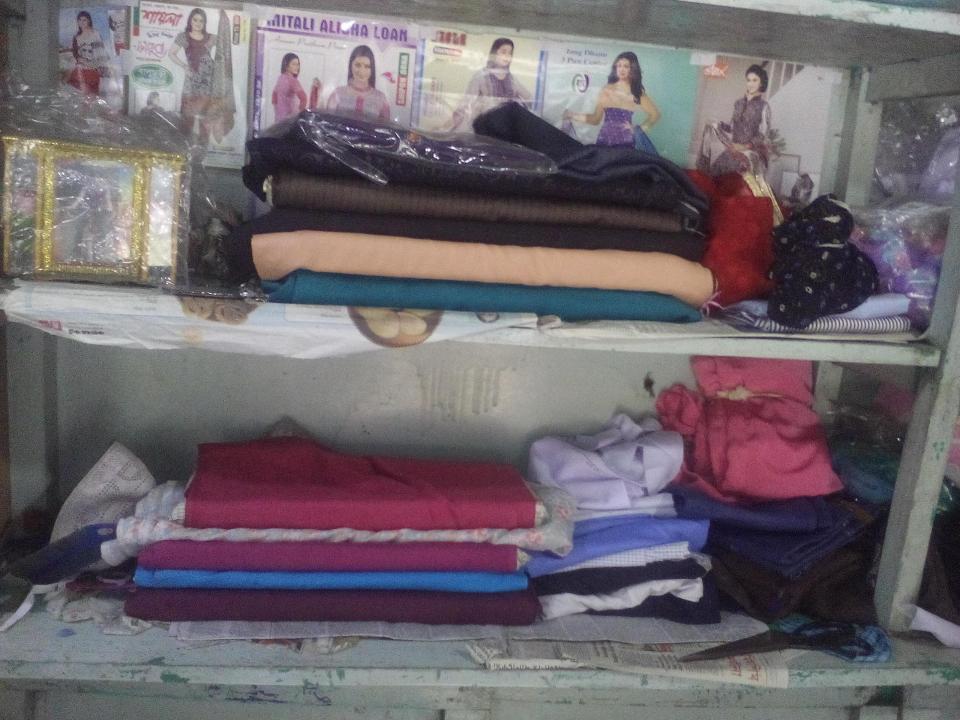

## PRESENT & PROPOSED INVESTMENT BREAKDOWN

| Present Stock items                       |        |  |  |  |  |
|-------------------------------------------|--------|--|--|--|--|
| Product name with quantity                | Amount |  |  |  |  |
| Different Kind of Three Pieces (20pc*500) | 10,000 |  |  |  |  |
| Women Orna, (20pieces*150)                | 3,000  |  |  |  |  |
| Printed Than Kapor (150 Goz*50)           | 7,500  |  |  |  |  |
| One color Than kapor(100Goz*40)           | 4,000  |  |  |  |  |
| Pant Pieces (15 Pieces*350)               | 5,250  |  |  |  |  |
| Shirt piece (25 pieces*350)               | 8,750  |  |  |  |  |
| Shirt piece (10 pieces*450)               | 4,500  |  |  |  |  |
| Lilen than kapor (25 Goz*120)             | 3,000  |  |  |  |  |
| Others                                    | 10,000 |  |  |  |  |
| Total Present Stock                       | 56,000 |  |  |  |  |

| Proposed items                            |        |  |  |  |  |  |
|-------------------------------------------|--------|--|--|--|--|--|
| Product Name with quantity                | Amount |  |  |  |  |  |
| Different Kind of Three Piece. (40pc*500) | 20,000 |  |  |  |  |  |
| Printed Than Kapor<br>(420 Goz*50)        | 21,000 |  |  |  |  |  |
| One Color Than Kapor (300 Goz * 50)       | 15,000 |  |  |  |  |  |
| Shirt piece (20 pieces*300)               | 6,000  |  |  |  |  |  |
| Pant Pieces (40 Pieces*300)               | 12,000 |  |  |  |  |  |
| Women Orna, Hijab<br>( 60pieces*100)      | 6,000  |  |  |  |  |  |
| Total Proposed Stock                      | 80,000 |  |  |  |  |  |