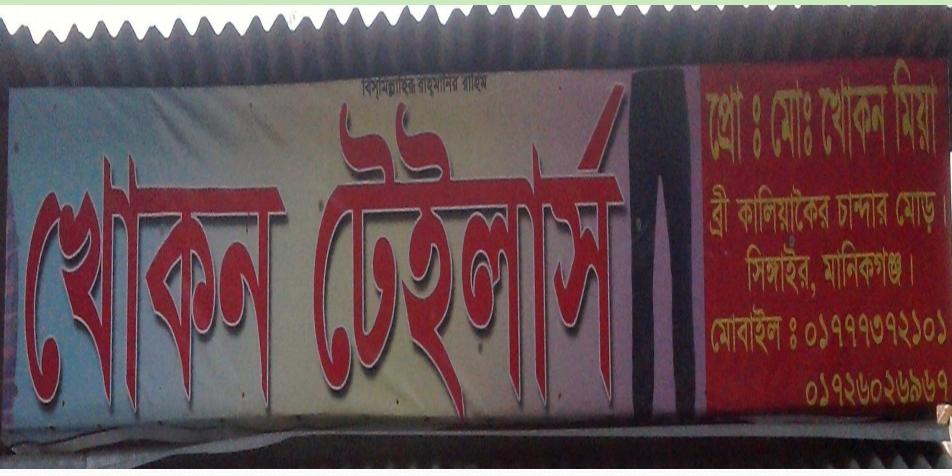

### PROPOSED NOBIN UDYOKTA BUSINESS INFO

| Business Name                                     | •  | Khokon Tailors                                   |
|---------------------------------------------------|----|--------------------------------------------------|
| Address/ Location                                 | •• | Bree Kaliakour                                   |
| Total Investment in BDT                           | :  | 325000                                           |
| Financing                                         | •• | Self BDT 225000/- (from existing business) 69%   |
|                                                   |    | Required Investment BDT 100000/- (as equity) 31% |
| Present salary/drawings from business (estimates) | •  | 9,000/-                                          |
| Proposed Salary                                   | :  | 9,000/-                                          |
| Proposed Business                                 |    |                                                  |
| (i) % of present gross profit margin              | :  | 20%                                              |
| (ii) Estimated % of proposed gross profit margin  | :  | 20%                                              |
| (iii) Agreed grace period                         | :  | 05 months                                        |
|                                                   |    |                                                  |