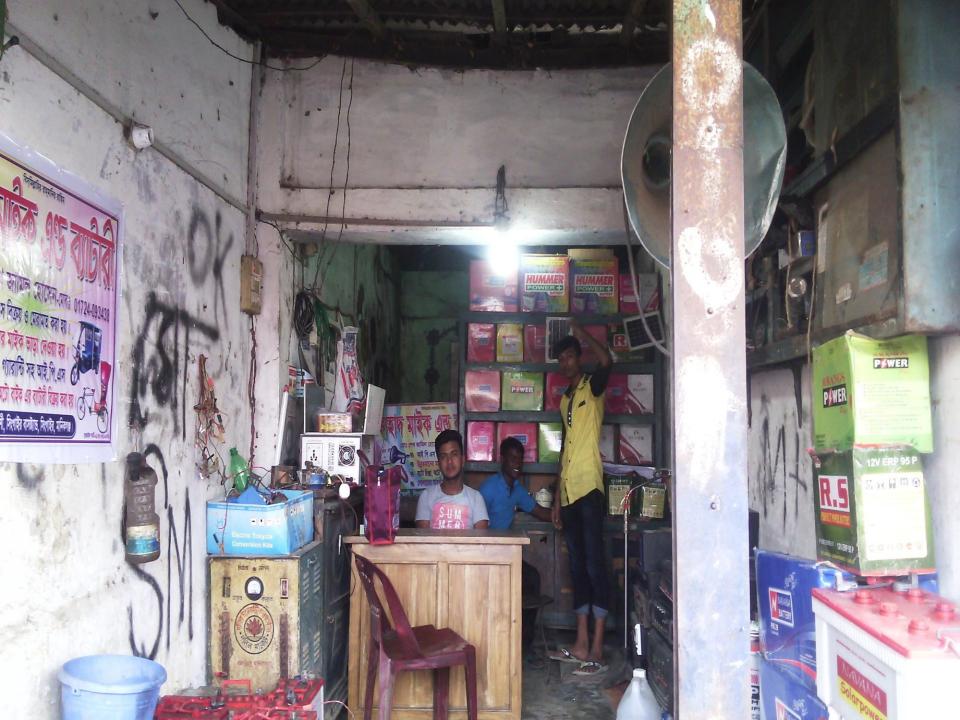

#### BRIEF BIO OF THE PROPOSED NOBIN UDYOKTA (CONT...)

| Present Occupation                      |   | Mike, Battery, IPS Business.       |
|-----------------------------------------|---|------------------------------------|
| Business Experiences                    | : | 04 years                           |
| Trade License No                        | : | 00965                              |
| Other Own/Family Sources of Income      | : | Father (farmer), Brother-1 (study) |
| Other Own/Family Sources of Liabilities | : | N/A                                |
| NU Contact Info                         |   | 01712513537                        |
| NU Project Source/Reference             | : | GT Singair Unit Office, Manikgonj. |

#### PROPOSED NOBIN UDYOKTA BUSINESS INFO

| Business Name                                                                                                                        | • | Fahad Mike & Battery                                                                               |
|--------------------------------------------------------------------------------------------------------------------------------------|---|----------------------------------------------------------------------------------------------------|
| Address/ Location                                                                                                                    | • | Singair Bazar, Singair                                                                             |
| Total Investment in BDT                                                                                                              | : | 800000                                                                                             |
| Financing                                                                                                                            | • | Self BDT 650000/- (from existing business) 81%<br>Required Investment BDT 150000/- (as equity) 19% |
| Present salary/drawings from business (estimates)                                                                                    | • | 9,000/-                                                                                            |
| Proposed Salary                                                                                                                      |   | 9,000/-                                                                                            |
| Proposed Business  (i) % of present gross profit margin  (ii) Estimated % of proposed gross profit margin  (iii) Agreed grace period | • | 20% 20% 05 months                                                                                  |