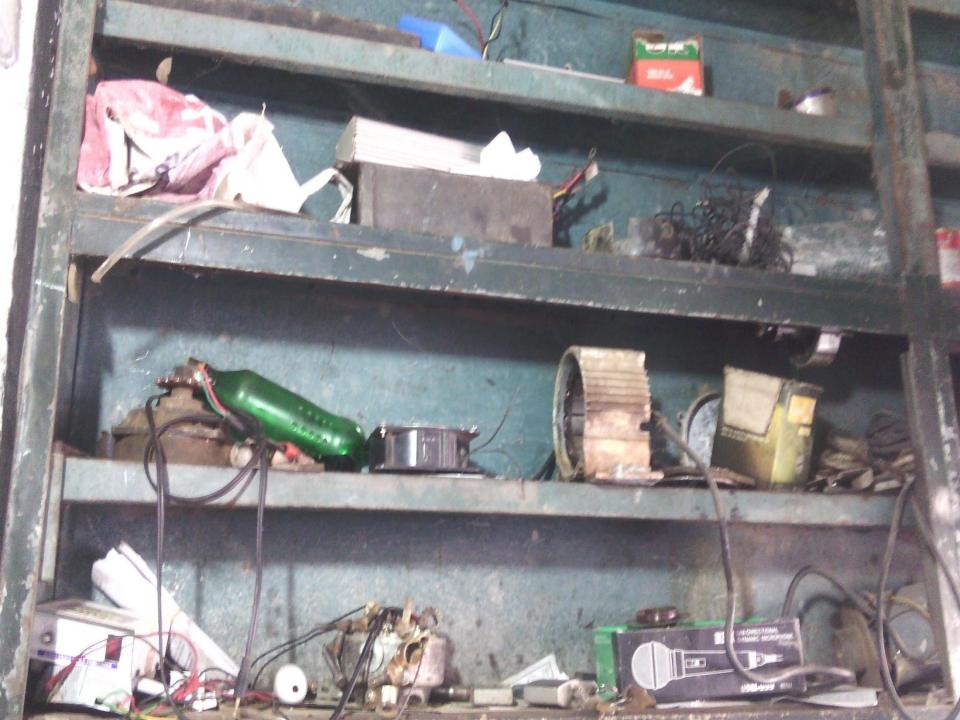

### **Present Investment Breakdown**

| Particulars                         | No. of Item | Price per Unit<br>(BDT) | Total Price (BDT) |
|-------------------------------------|-------------|-------------------------|-------------------|
| Investment in different categories: |             |                         |                   |
| (i) Different kinds of item         |             |                         |                   |
| IPS                                 | 3           | 12000                   | 36000             |
| Battery Small                       | 4           | 1000                    | 4000              |
| Battery Big                         | 5           | 15000                   | 75000             |
| Solar                               | 10          | 500                     | 5000              |
| Battery Water                       | 30          | 100                     | 3000              |
| Sound System                        | 06          | 40000                   | 240000            |
| Mike Set                            | 20          | 5000                    | 100000            |
| Battery Charger                     | 01          | 13000                   | 13000             |
| Total-1                             |             |                         | 476000            |

### Present Investment Breakdown

| Particulars                     | No. of Item  | Price per Unit<br>(BDT) | Total Price<br>(BDT) |
|---------------------------------|--------------|-------------------------|----------------------|
| i) Different kinds of Furniture |              |                         |                      |
| Generator                       | 01           | 20000                   | 20000                |
| Fan                             | 02           | 1000                    | 2000                 |
| Chair                           | 04           | 200                     | 800                  |
| Table                           | 03           | 200                     | 600                  |
| Rack                            | 03           | 200                     | 600                  |
| Total-2                         | _            | <del>-</del>            | 24000                |
| Advance                         | _            | _                       | 150000               |
| Total-3                         | <del>-</del> | <del>-</del>            | 150000               |
| Total(1+2+3)                    |              |                         | 650000               |