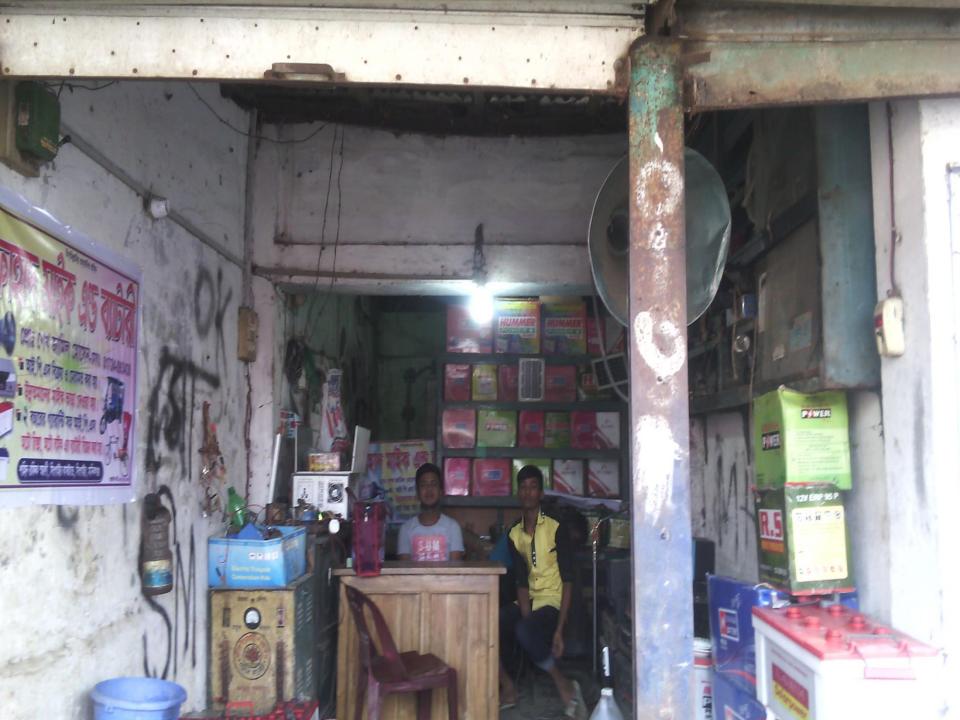

#### PROPOSED NOBIN UDYOKTA BUSINESS INFO

| Business Name                                                                                                                        | • | Fahad Mike & Battery                                                                               |
|--------------------------------------------------------------------------------------------------------------------------------------|---|----------------------------------------------------------------------------------------------------|
| Address/ Location                                                                                                                    | • | Singair Bazar, Singair                                                                             |
| Total Investment in BDT                                                                                                              | : | 800000                                                                                             |
| Financing                                                                                                                            | • | Self BDT 650000/- (from existing business) 81%<br>Required Investment BDT 150000/- (as equity) 19% |
| Present salary/drawings from business (estimates)                                                                                    | • | 9,000/-                                                                                            |
| Proposed Salary                                                                                                                      |   | 9,000/-                                                                                            |
| Proposed Business  (i) % of present gross profit margin  (ii) Estimated % of proposed gross profit margin  (iii) Agreed grace period | • | 20% 20% 05 months                                                                                  |