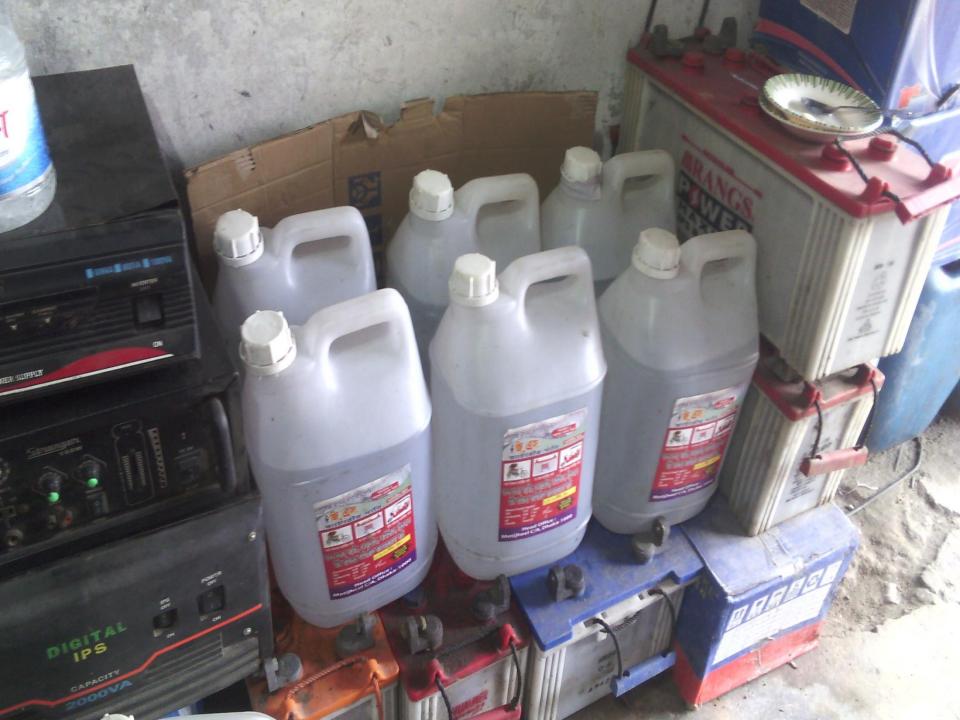

### **Present Investment Breakdown**

| Particulars                         | No. of Item | Price per Unit<br>(BDT) | Total Price (BDT) |
|-------------------------------------|-------------|-------------------------|-------------------|
| Investment in different categories: |             |                         |                   |
| (i) Different kinds of item         |             |                         |                   |
| IPS                                 | 3           | 12000                   | 36000             |
| Battery Small                       | 4           | 1000                    | 4000              |
| Battery Big                         | 5           | 15000                   | 75000             |
| Solar                               | 10          | 500                     | 5000              |
| Battery Water                       | 30          | 100                     | 3000              |
| Sound System                        | 06          | 40000                   | 240000            |
| Mike Set                            | 20          | 5000                    | 100000            |
| Battery Charger                     | 01          | 13000                   | 13000             |
| Total-1                             |             |                         | 476000            |

### **Proposed Investment Breakdown**

| Particulars                         | No. of<br>Item | Price per Unit<br>(BDT) | Total Price<br>(BDT) |
|-------------------------------------|----------------|-------------------------|----------------------|
| Investment in different categories: |                |                         |                      |
| (i) Different kinds of items        |                |                         |                      |
| Battery                             | 6              | 15000                   | 90000                |
| Sound System                        | 01             | 60000                   | 60000                |
| Total Capital                       | _              | _                       | 150000               |