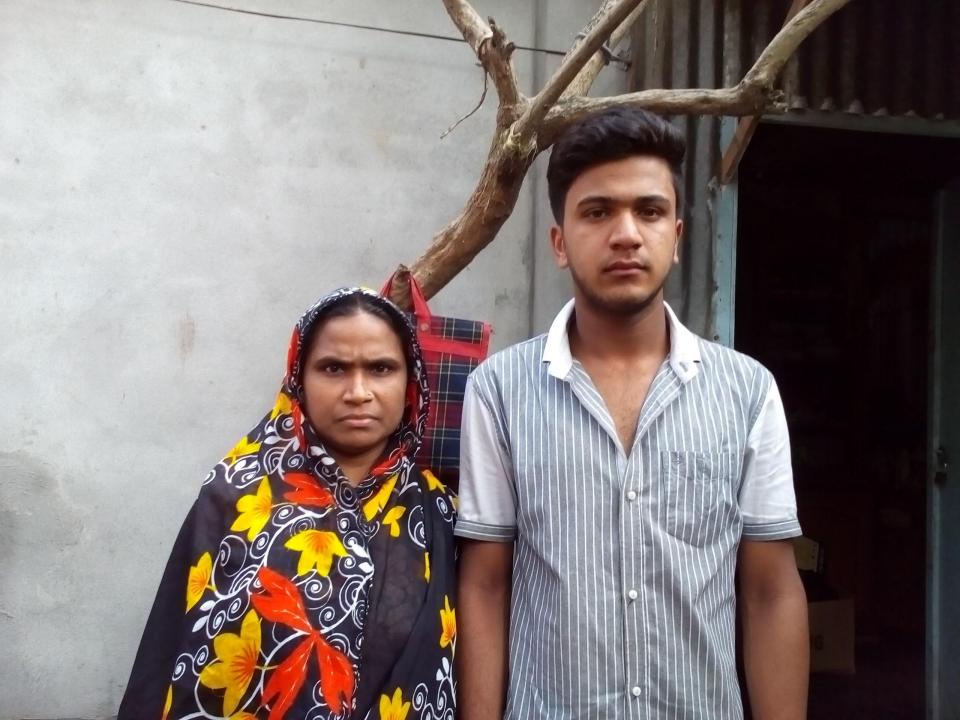

#### BRIEF BIO OF THE PROPOSED NOBIN UDYOKTA

| Name                                |   | Shekh Fahad                                       |
|-------------------------------------|---|---------------------------------------------------|
| Age                                 |   | 23-04-1997 (19 years)                             |
| Marital status                      | • | Unmarried                                         |
| Children                            | • | No                                                |
| No. of siblings:                    | • | 02 brothers, 01 sister                            |
| Parent's and GB related Info        |   |                                                   |
| (i) Who is GB member                | : | Mother √ Father □                                 |
| (ii) Mother's name                  | • | Mrs. Sofia Begum                                  |
| (iii) Father's name                 |   | Mr. Shekh Jamil                                   |
| (iv) GB member's info               | • | Branch: Kangsha Centre No. 29/M<br>Loanee No.5755 |
|                                     |   | Member since: 2010-2016 First loan: Tk 5000       |
| Further Information:                |   | Existing loan: Tk. 150000 Outstanding: Tk. 104492 |
| (v) Who pays GB loan installment    |   | NU's Father                                       |
| (vi) Mobile lady                    | • | N/A                                               |
| (vii) Grameen Education Loan        | : | N/A                                               |
| (viii)Any other loan like GCCN, GKF | • | N/A                                               |
| Education,                          |   | S.S.C                                             |