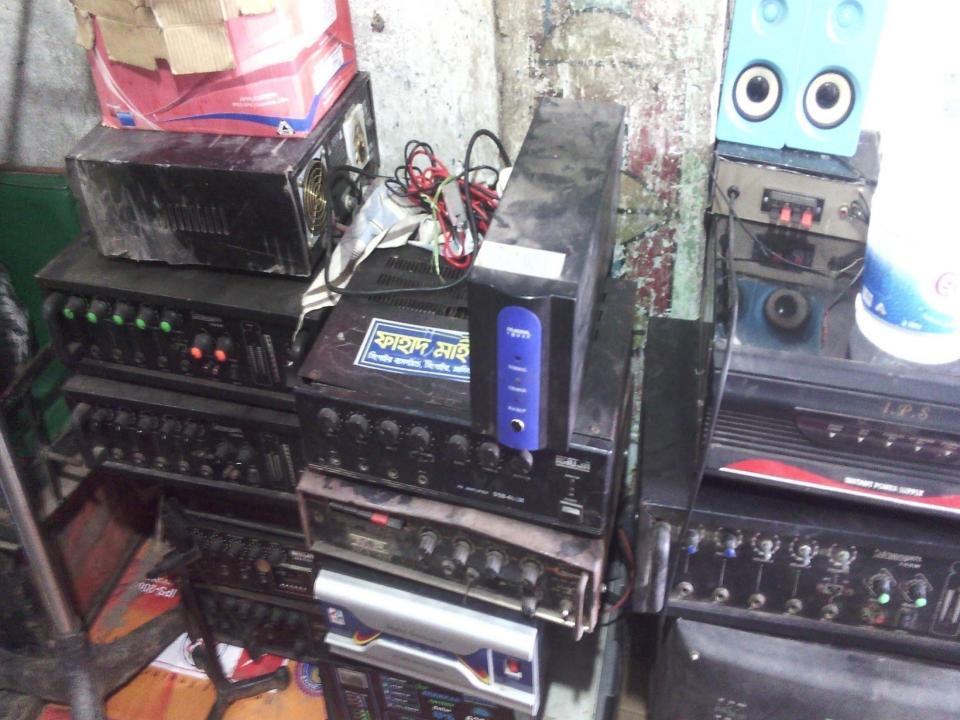

### **Present Investment Breakdown**

| Particulars                         | No. of Item | Price per Unit<br>(BDT) | Total Price (BDT) |
|-------------------------------------|-------------|-------------------------|-------------------|
| Investment in different categories: |             |                         |                   |
| (i) Different kinds of item         |             |                         |                   |
| IPS                                 | 3           | 12000                   | 36000             |
| Battery Small                       | 4           | 1000                    | 4000              |
| Battery Big                         | 5           | 15000                   | 75000             |
| Solar                               | 10          | 500                     | 5000              |
| Battery Water                       | 30          | 100                     | 3000              |
| Sound System                        | 06          | 40000                   | 240000            |
| Mike Set                            | 20          | 5000                    | 100000            |
| Battery Charger                     | 01          | 13000                   | 13000             |
| Total-1                             |             |                         | 476000            |