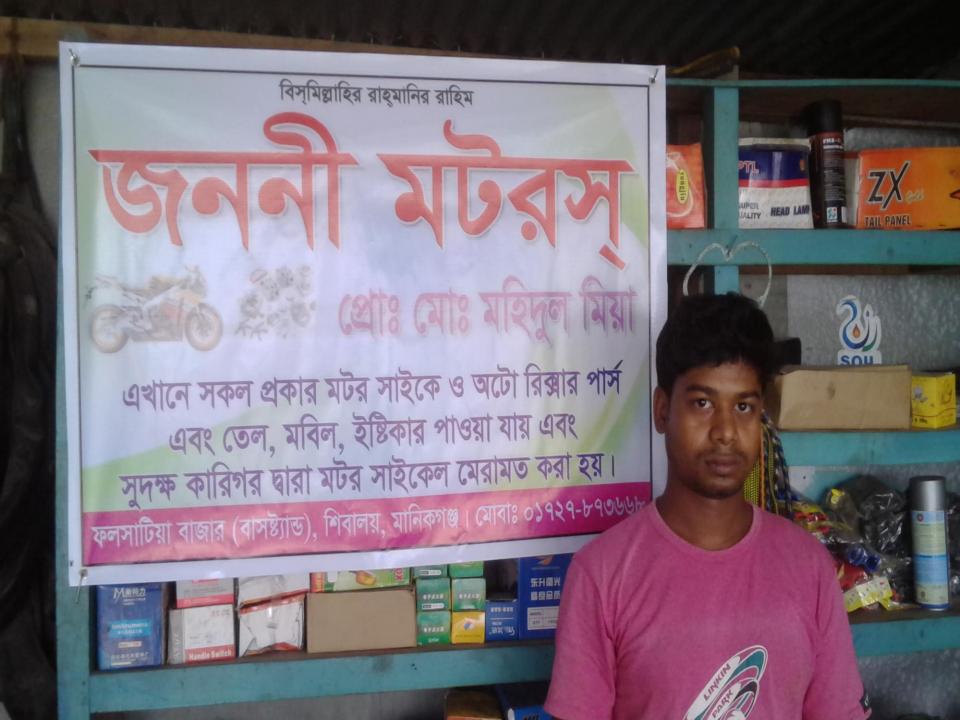

## Project Name: Janani Motor's

Presented by: Md. Mohidur Miah

NU Identified and PP Prepared by: Md. Sayedul Amin Shakib, Shibaloy Unit Verified By: S.M. Arafatuzzaman

Shibaloy Unit Area 3 Manikgonj

#### BRIEF BIO OF THE PROPOSED NOBIN UDYOKTA (CONT...)

| <b>Present Occupation</b>               | : | Motor Parts Business & Servicing   |
|-----------------------------------------|---|------------------------------------|
| Trade License                           |   | MUP/ 651 ( 2015-2016)              |
| <b>Business Experience</b>              | : | 11 Years                           |
| And Training Info                       | : | N/A                                |
| Other Own/Family Sources of Income      | : | Father & Brother (private service) |
| Other Own/Family Sources of Liabilities | : | N/A                                |
| NU Contact Info                         | : | 01727873668 / 01611730444          |
| NU Project Source/Reference             | : | Shibaloy Unit                      |