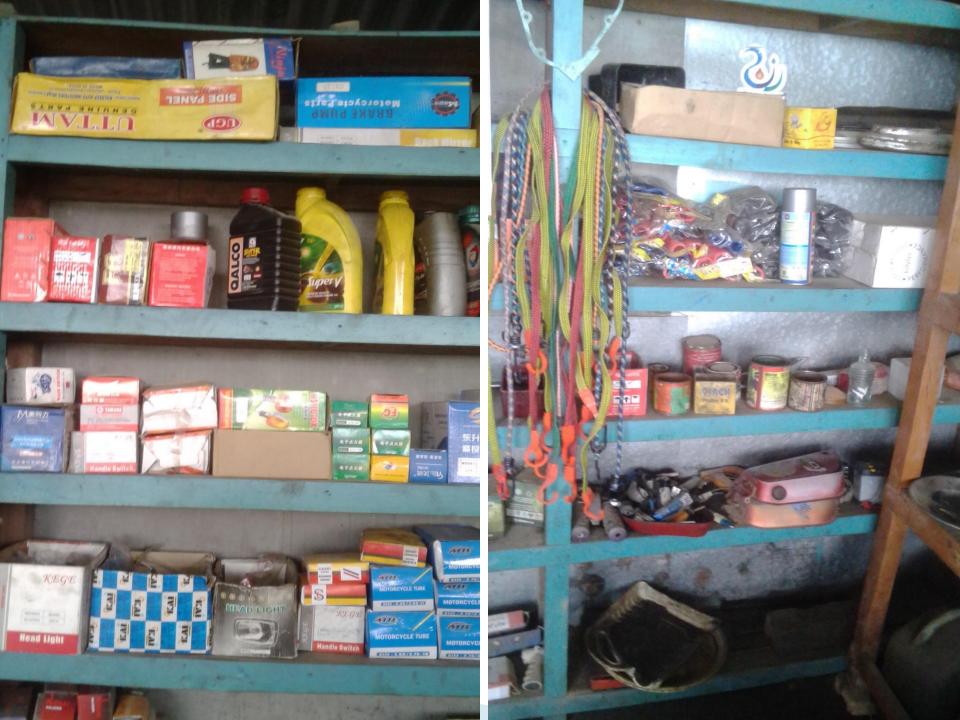

## PRESENT & PROPOSED INVESTMENT BREAKDOWN

| Present items            |        |  |  |  |
|--------------------------|--------|--|--|--|
| Product Name             | Amount |  |  |  |
| Mobil                    | 10000  |  |  |  |
| Oil                      | 6000   |  |  |  |
| Mobil (Super V)          | 10000  |  |  |  |
| Tube                     | 5000   |  |  |  |
| Pluck/Bearing/ Headlight | 9000   |  |  |  |
| Meter/Indicator/Sticker  | 8000   |  |  |  |
| Chain set                | 8000   |  |  |  |
| Battery                  | 7000   |  |  |  |
| Honda                    | 70000  |  |  |  |
| Others                   | 8000   |  |  |  |
| Total                    | 146000 |  |  |  |

| Proposed items   |        |  |  |  |
|------------------|--------|--|--|--|
| Product Name     | Amount |  |  |  |
| Ring Piston      | 20000  |  |  |  |
| Mobil (1 Baral ) | 35000  |  |  |  |
| Oil (1 Baral)    | 20000  |  |  |  |
| Headlight        | 8000   |  |  |  |
| Tier             | 5000   |  |  |  |
| Ring             | 5000   |  |  |  |
| Others           | 7000   |  |  |  |
| Total            | 100000 |  |  |  |