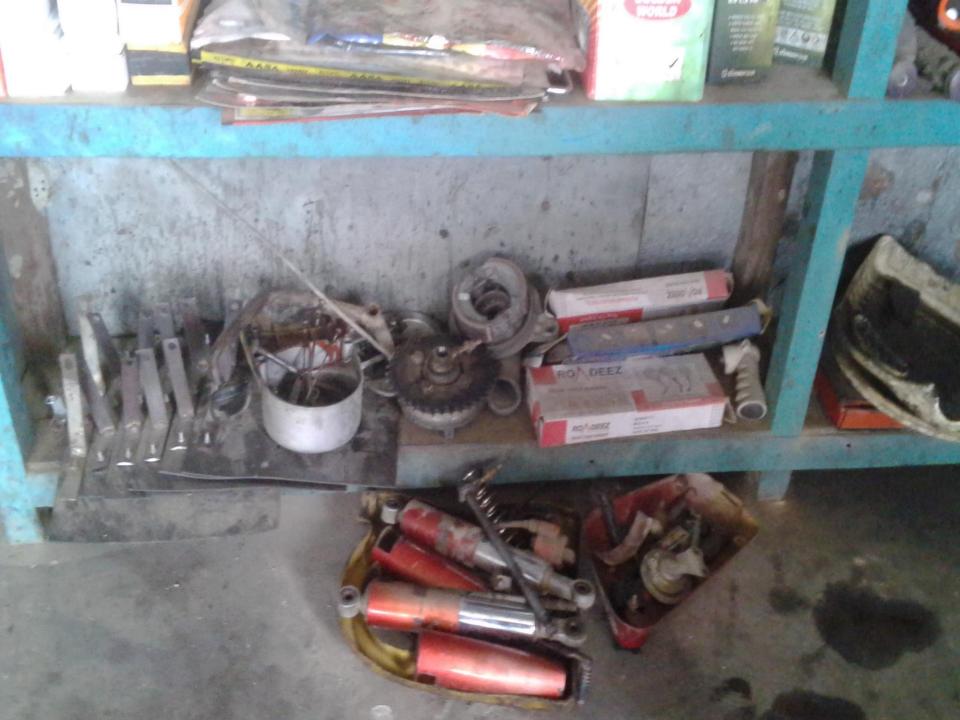

## PRESENT & PROPOSED INVESTMENT BREAKDOWN

| Present items            |        |  |  |  |
|--------------------------|--------|--|--|--|
| Product Name             | Amount |  |  |  |
| Mobil                    | 10000  |  |  |  |
| Oil                      | 6000   |  |  |  |
| Mobil (Super V)          | 10000  |  |  |  |
| Tube                     | 5000   |  |  |  |
| Pluck/Bearing/ Headlight | 9000   |  |  |  |
| Meter/Indicator/Sticker  | 8000   |  |  |  |
| Chain set                | 8000   |  |  |  |
| Battery                  | 7000   |  |  |  |
| Honda                    | 70000  |  |  |  |
| Others                   | 8000   |  |  |  |
| Total                    | 146000 |  |  |  |

| Proposed items   |        |  |  |  |
|------------------|--------|--|--|--|
| Product Name     | Amount |  |  |  |
| Ring Piston      | 20000  |  |  |  |
| Mobil (1 Baral ) | 35000  |  |  |  |
| Oil (1 Baral)    | 20000  |  |  |  |
| Headlight        | 8000   |  |  |  |
| Tier             | 5000   |  |  |  |
| Ring             | 5000   |  |  |  |
| Others           | 7000   |  |  |  |
| Total            | 100000 |  |  |  |