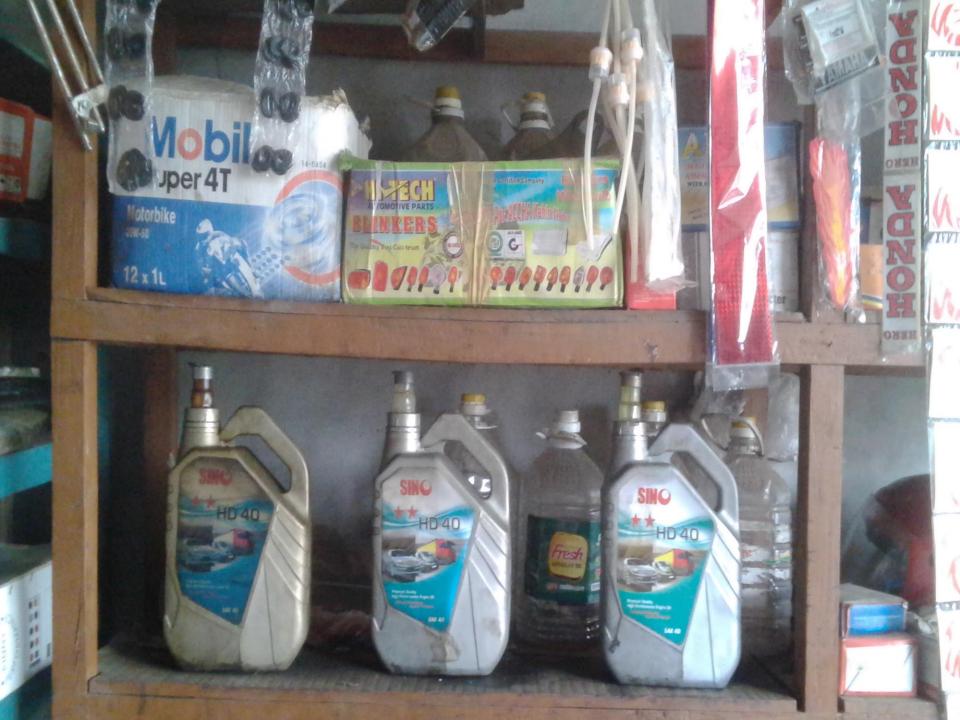

## PRESENT & PROPOSED INVESTMENT BREAKDOWN

| Present items            |        |  |  |  |
|--------------------------|--------|--|--|--|
| Product Name             | Amount |  |  |  |
| Mobil                    | 10000  |  |  |  |
| Oil                      | 6000   |  |  |  |
| Mobil (Super V)          | 10000  |  |  |  |
| Tube                     | 5000   |  |  |  |
| Pluck/Bearing/ Headlight | 9000   |  |  |  |
| Meter/Indicator/Sticker  | 8000   |  |  |  |
| Chain set                | 8000   |  |  |  |
| Battery                  | 7000   |  |  |  |
| Honda                    | 70000  |  |  |  |
| Others                   | 8000   |  |  |  |
| Total                    | 146000 |  |  |  |

| Proposed items   |        |  |  |  |
|------------------|--------|--|--|--|
| Product Name     | Amount |  |  |  |
| Ring Piston      | 20000  |  |  |  |
| Mobil (1 Baral ) | 35000  |  |  |  |
| Oil (1 Baral)    | 20000  |  |  |  |
| Headlight        | 8000   |  |  |  |
| Tier             | 5000   |  |  |  |
| Ring             | 5000   |  |  |  |
| Others           | 7000   |  |  |  |
| Total            | 100000 |  |  |  |