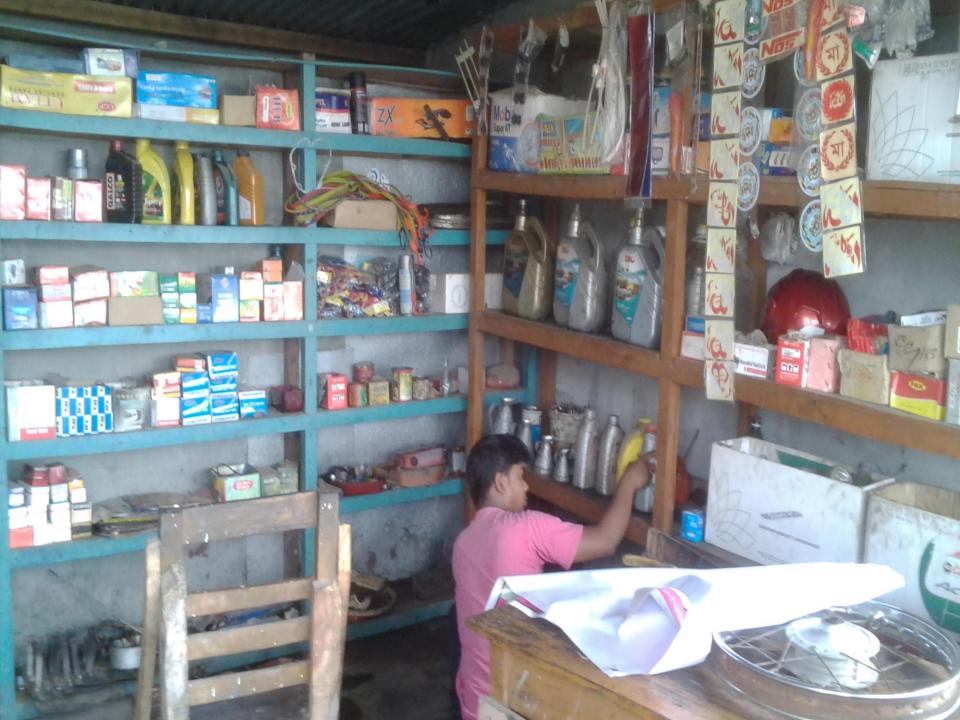

## PROPOSED NOBIN UDYOKTA BUSINESS INFO

| <b>Business Name</b>                              | : | Janani Motors                                                                                    |
|---------------------------------------------------|---|--------------------------------------------------------------------------------------------------|
| Address/ Location                                 | : | Falshatiya Bazer (Bus stand), Shibaloy, Manikgonj.                                               |
| <b>Total Investment in BDT</b>                    | : | 3,00,000                                                                                         |
| Financing                                         | • | Self BDT 2,00,000 (from existing business) 67% Required Investment BDT 1,00,000/-(as equity) 33% |
| Present salary/drawings from business (estimates) | : | BDT 7,000                                                                                        |
| Proposed Salary                                   |   | BDT 8,000                                                                                        |
| Proposed Business                                 |   |                                                                                                  |
| (i)% of present gross profit margin               | : | 15%                                                                                              |
| (ii) Estimated % of proposed gross profit margin  | : | 15%                                                                                              |
| (iii) Agreed grace period                         | : | 5 months                                                                                         |