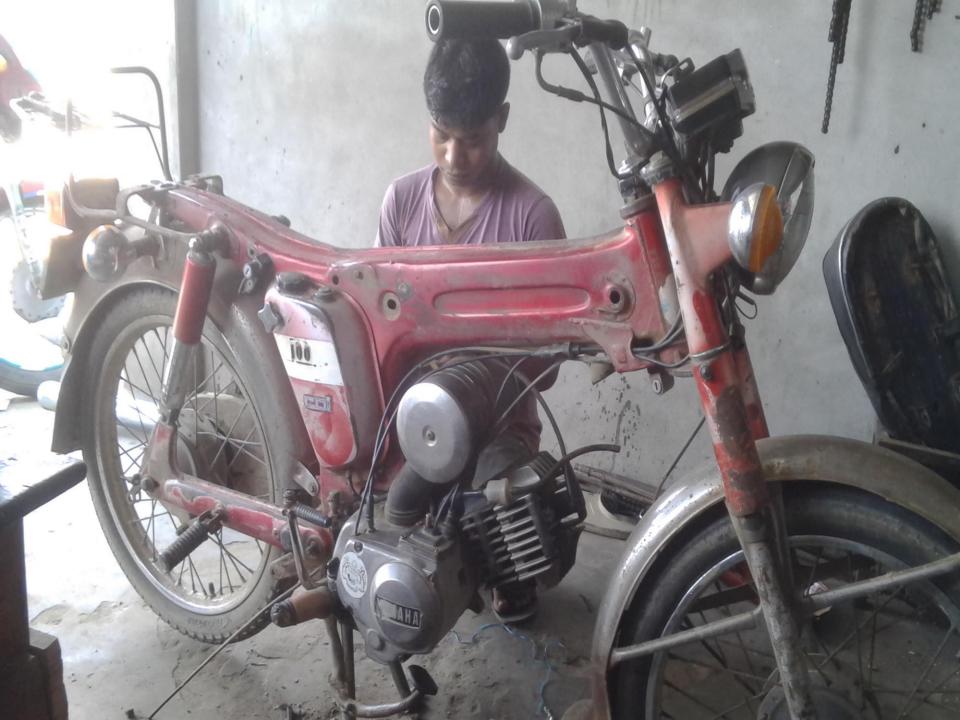

#### BRIEF BIO OF THE PROPOSED NOBIN UDYOKTA (CONT...)

| <b>Present Occupation</b>               | : | Motor Parts Business & Servicing   |
|-----------------------------------------|---|------------------------------------|
| Trade License                           |   | MUP/ 651 ( 2015-2016)              |
| <b>Business Experience</b>              | : | 11 Years                           |
| And Training Info                       | : | N/A                                |
| Other Own/Family Sources of Income      | : | Father & Brother (private service) |
| Other Own/Family Sources of Liabilities | : | N/A                                |
| NU Contact Info                         | : | 01727873668 / 01611730444          |
| NU Project Source/Reference             | : | Shibaloy Unit                      |