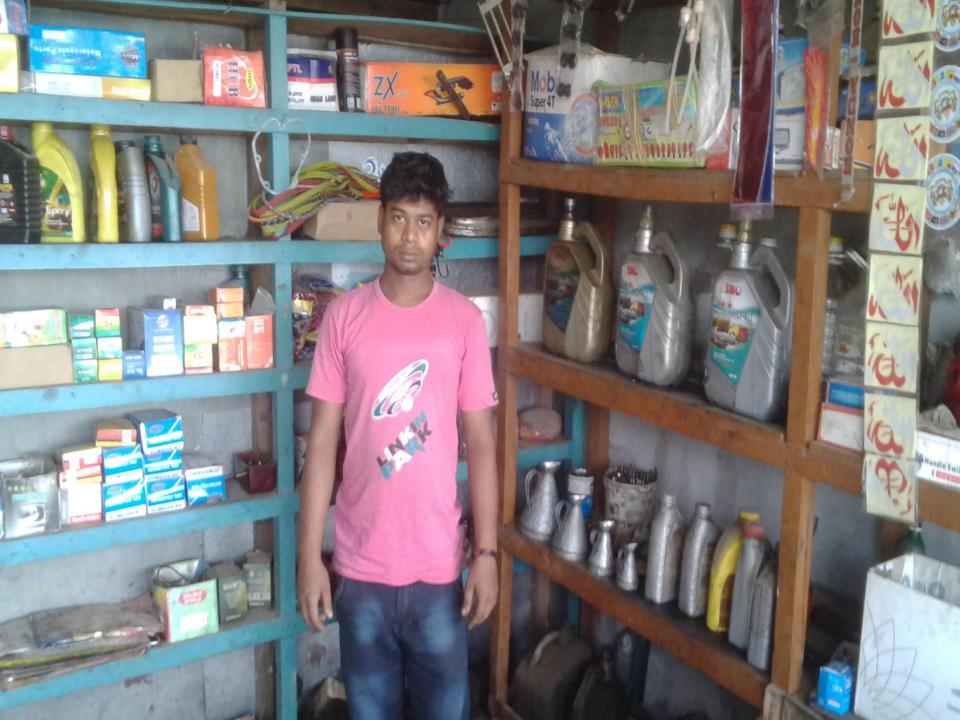

## Project Name: Janani Motor's

Presented by: Md. Mohidur Miah

NU Identified and PP Prepared by: Md. Sayedul Amin Shakib, Shibaloy Unit Verified By: S.M. Arafatuzzaman

Shibaloy Unit Area 3 Manikgonj

#### BRIEF BIO OF THE PROPOSED NOBIN UDYOKTA

| RIMBI BIX XI IIIB                                                                                                                                    |   | A CHAR I CHI I CRI CITI                                                                                                                                                                                                |
|------------------------------------------------------------------------------------------------------------------------------------------------------|---|------------------------------------------------------------------------------------------------------------------------------------------------------------------------------------------------------------------------|
| Name                                                                                                                                                 | : | Md. Mohidur Miah                                                                                                                                                                                                       |
| Age                                                                                                                                                  | : | 25 Years                                                                                                                                                                                                               |
| Marital status                                                                                                                                       | : | Married                                                                                                                                                                                                                |
| Children                                                                                                                                             | : | N/A                                                                                                                                                                                                                    |
| No. of siblings:                                                                                                                                     | : | 2 Brothers and 1 Sister                                                                                                                                                                                                |
| Parent's and GB related Info (i) Who is GB member (ii) Mother's name (iii) Father's name (iv) GB member's info                                       | : | Mother Father  Mrs. Amena Begum  Md. Tara Miah  Member since: 2005  Branch: Mohadebpur, Shibaloy.  Centre no.64/M, Group:06  Loanee No: 6422, First loan: 5,000/- BDT  Existing loan: 20,000 BDT Outstanding: 6,700BDT |
| Further Information: (v) Who pays GB loan installment (vi) Mobile lady (vii) Grameen Education Loan (viii) Any other loan like GCCN, GKF (ix) Others | : | NU's Father N/A N/A N/A N/A N/A                                                                                                                                                                                        |
| Education                                                                                                                                            | : | Class -8                                                                                                                                                                                                               |