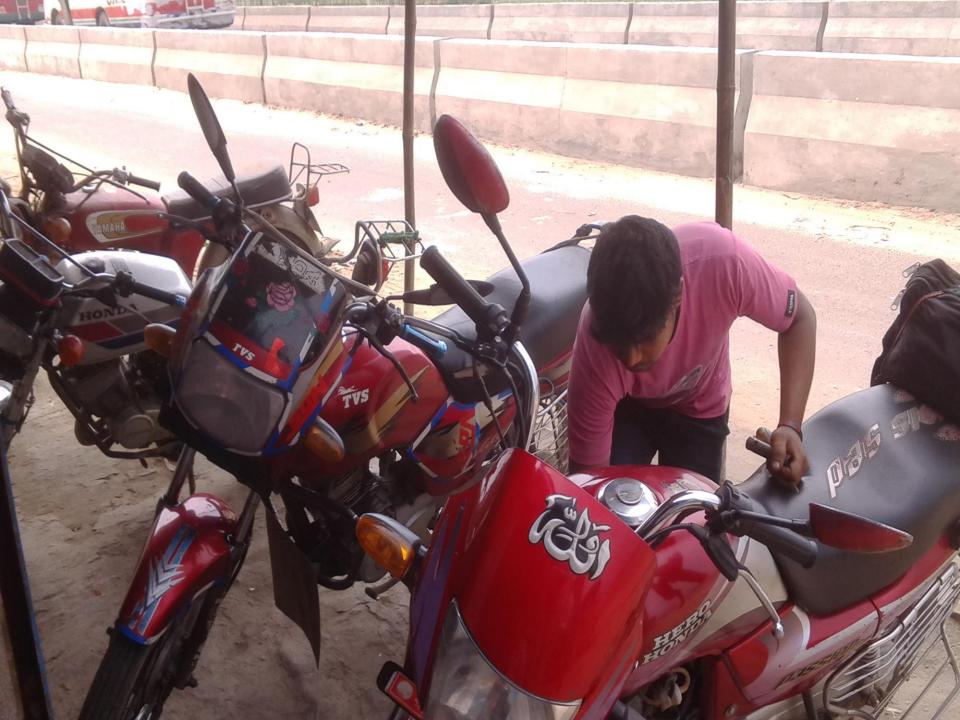

## PROPOSED NOBIN UDYOKTA BUSINESS INFO

| <b>Business Name</b>                              | : | Janani Motors                                                                                    |
|---------------------------------------------------|---|--------------------------------------------------------------------------------------------------|
| Address/ Location                                 | : | Falshatiya Bazer (Bus stand), Shibaloy, Manikgonj.                                               |
| <b>Total Investment in BDT</b>                    | : | 3,00,000                                                                                         |
| Financing                                         | • | Self BDT 2,00,000 (from existing business) 67% Required Investment BDT 1,00,000/-(as equity) 33% |
| Present salary/drawings from business (estimates) | : | BDT 7,000                                                                                        |
| Proposed Salary                                   |   | BDT 8,000                                                                                        |
| Proposed Business                                 |   |                                                                                                  |
| (i)% of present gross profit margin               | : | 15%                                                                                              |
| (ii) Estimated % of proposed gross profit margin  | : | 15%                                                                                              |
| (iii) Agreed grace period                         | : | 5 months                                                                                         |

# INFO ON EXISTING BUSINESS OPERATIONS

| D. 42. L.                                    |       | Existing Business (BDT) |        |  |  |  |
|----------------------------------------------|-------|-------------------------|--------|--|--|--|
| <b>Particulars</b>                           | Daily | Monthly                 | Yearly |  |  |  |
| Sales (A)                                    | 2000  | 60000                   | 720000 |  |  |  |
| Less: Cost of sales (B)                      | 1700  | 51000                   | 612000 |  |  |  |
| <b>Profit 15%</b> (C) [C=(A-B)]              | 300   | 9000                    | 108000 |  |  |  |
| Income from motor Servicing (D)              | 500   | 15000                   | 180000 |  |  |  |
| Gross Profit $E = (C+D)$                     | 800   | 24000                   | 288000 |  |  |  |
| Less: Operating Costs                        |       |                         |        |  |  |  |
| Electricity bill                             |       | 350                     | 4200   |  |  |  |
| Shop Rent                                    |       | 1000                    | 12000  |  |  |  |
| Night Guard bill                             |       | 200                     | 2400   |  |  |  |
| Mobile bill                                  |       | 500                     | 6000   |  |  |  |
| Present salary/Drawings- self                |       | 7000                    | 84000  |  |  |  |
| Present salary/Drawings- self - 1            |       | 3000                    | 36000  |  |  |  |
| Conveyance or Transport]                     |       | 800                     | 9600   |  |  |  |
| Others cost ((fees, Entertainment, TL renew) |       | 500                     | 6000   |  |  |  |
| Non Cash Item:                               |       |                         |        |  |  |  |
| Dep. Exp. (90000*12%)                        |       | 900                     | 10800  |  |  |  |
| Total Operating Cost (F)                     |       | 14250                   | 171000 |  |  |  |
| Net Profit (E-F):                            |       | 9750                    | 117000 |  |  |  |
|                                              |       |                         |        |  |  |  |