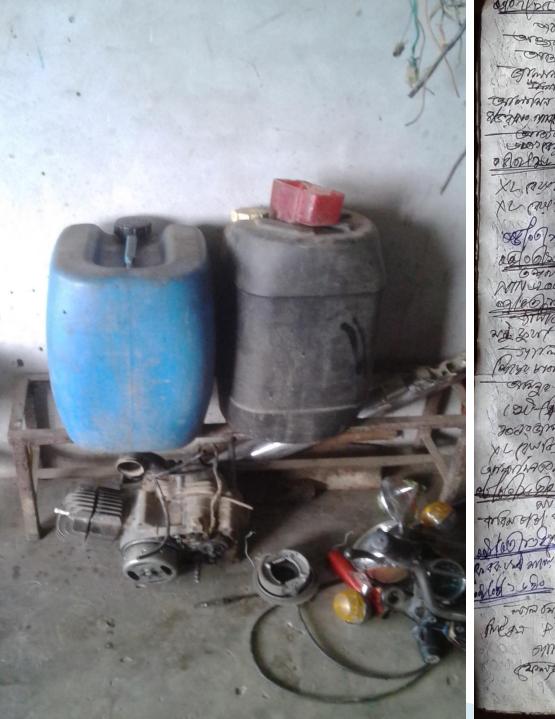

## PRESENT & PROPOSED INVESTMENT BREAKDOWN

| Present items            |        |  |  |  |
|--------------------------|--------|--|--|--|
| Product Name             | Amount |  |  |  |
| Mobil                    | 10000  |  |  |  |
| Oil                      | 6000   |  |  |  |
| Mobil (Super V)          | 10000  |  |  |  |
| Tube                     | 5000   |  |  |  |
| Pluck/Bearing/ Headlight | 9000   |  |  |  |
| Meter/Indicator/Sticker  | 8000   |  |  |  |
| Chain set                | 8000   |  |  |  |
| Battery                  | 7000   |  |  |  |
| Honda                    | 70000  |  |  |  |
| Others                   | 8000   |  |  |  |
| Total                    | 146000 |  |  |  |

| Proposed items   |        |  |  |  |
|------------------|--------|--|--|--|
| Product Name     | Amount |  |  |  |
| Ring Piston      | 20000  |  |  |  |
| Mobil (1 Baral ) | 35000  |  |  |  |
| Oil (1 Baral)    | 20000  |  |  |  |
| Headlight        | 8000   |  |  |  |
| Tier             | 5000   |  |  |  |
| Ring             | 5000   |  |  |  |
| Others           | 7000   |  |  |  |
| Total            | 100000 |  |  |  |