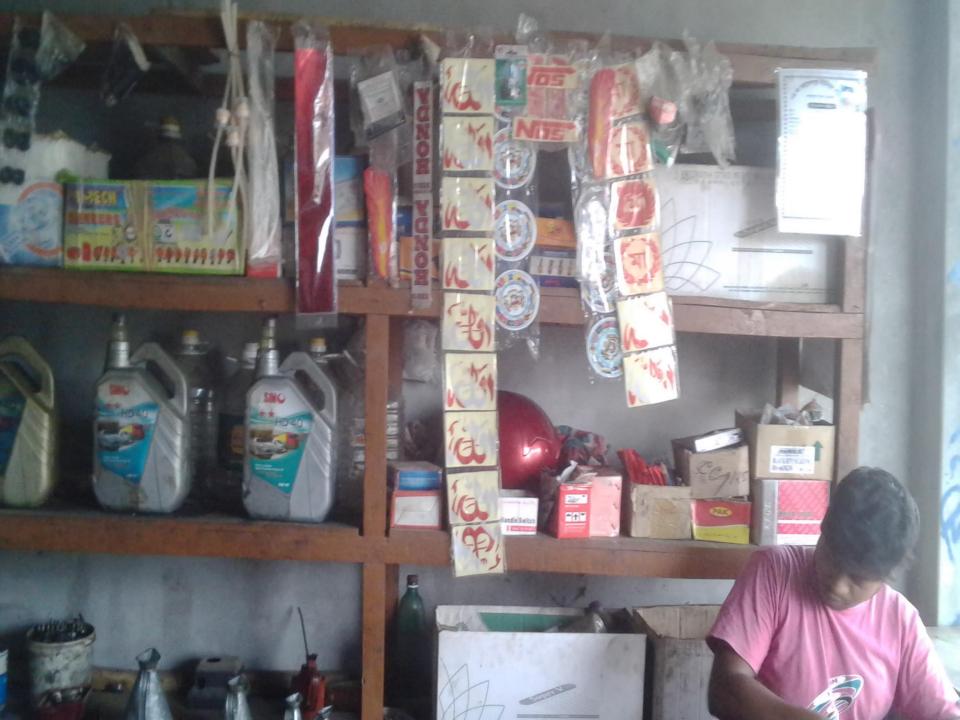

## PRESENT & PROPOSED INVESTMENT BREAKDOWN

| Present items            |        |  |  |  |
|--------------------------|--------|--|--|--|
| Product Name             | Amount |  |  |  |
| Mobil                    | 10000  |  |  |  |
| Oil                      | 6000   |  |  |  |
| Mobil (Super V)          | 10000  |  |  |  |
| Tube                     | 5000   |  |  |  |
| Pluck/Bearing/ Headlight | 9000   |  |  |  |
| Meter/Indicator/Sticker  | 8000   |  |  |  |
| Chain set                | 8000   |  |  |  |
| Battery                  | 7000   |  |  |  |
| Honda                    | 70000  |  |  |  |
| Others                   | 8000   |  |  |  |
| Total                    | 146000 |  |  |  |

| Proposed items   |        |  |  |  |
|------------------|--------|--|--|--|
| Product Name     | Amount |  |  |  |
| Ring Piston      | 20000  |  |  |  |
| Mobil (1 Baral ) | 35000  |  |  |  |
| Oil (1 Baral)    | 20000  |  |  |  |
| Headlight        | 8000   |  |  |  |
| Tier             | 5000   |  |  |  |
| Ring             | 5000   |  |  |  |
| Others           | 7000   |  |  |  |
| Total            | 100000 |  |  |  |