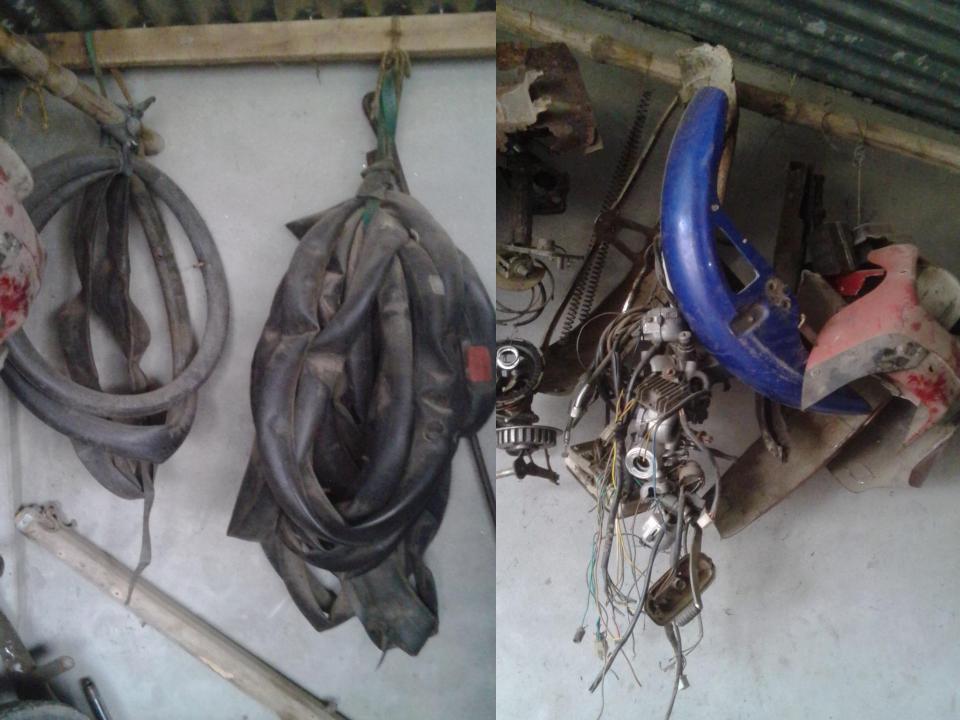

## PRESENT & PROPOSED INVESTMENT BREAKDOWN

| Present items            |        |  |  |  |
|--------------------------|--------|--|--|--|
| Product Name             | Amount |  |  |  |
| Mobil                    | 10000  |  |  |  |
| Oil                      | 6000   |  |  |  |
| Mobil (Super V)          | 10000  |  |  |  |
| Tube                     | 5000   |  |  |  |
| Pluck/Bearing/ Headlight | 9000   |  |  |  |
| Meter/Indicator/Sticker  | 8000   |  |  |  |
| Chain set                | 8000   |  |  |  |
| Battery                  | 7000   |  |  |  |
| Honda                    | 70000  |  |  |  |
| Others                   | 8000   |  |  |  |
| Total                    | 146000 |  |  |  |

| Proposed items   |        |  |  |  |
|------------------|--------|--|--|--|
| Product Name     | Amount |  |  |  |
| Ring Piston      | 20000  |  |  |  |
| Mobil (1 Baral ) | 35000  |  |  |  |
| Oil (1 Baral)    | 20000  |  |  |  |
| Headlight        | 8000   |  |  |  |
| Tier             | 5000   |  |  |  |
| Ring             | 5000   |  |  |  |
| Others           | 7000   |  |  |  |
| Total            | 100000 |  |  |  |