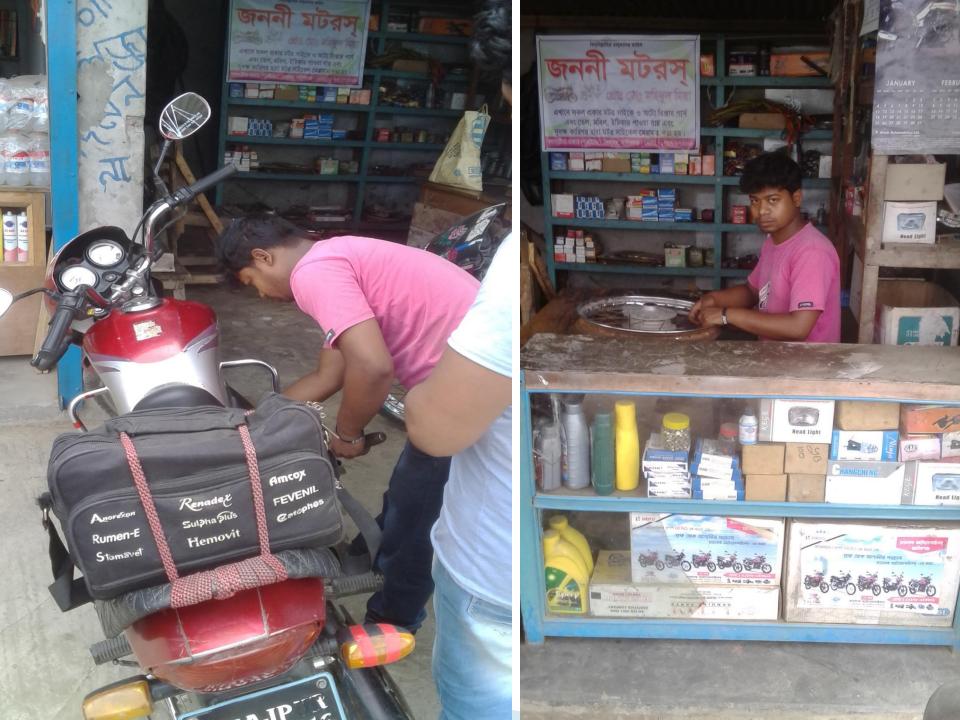

## PROPOSED NOBIN UDYOKTA BUSINESS INFO

| <b>Business Name</b>                              | : | Janani Motors                                                                                    |
|---------------------------------------------------|---|--------------------------------------------------------------------------------------------------|
| Address/ Location                                 | : | Falshatiya Bazer (Bus stand), Shibaloy, Manikgonj.                                               |
| <b>Total Investment in BDT</b>                    | : | 3,00,000                                                                                         |
| Financing                                         | • | Self BDT 2,00,000 (from existing business) 67% Required Investment BDT 1,00,000/-(as equity) 33% |
| Present salary/drawings from business (estimates) | : | BDT 7,000                                                                                        |
| Proposed Salary                                   |   | BDT 8,000                                                                                        |
| Proposed Business                                 |   |                                                                                                  |
| (i)% of present gross profit margin               | : | 15%                                                                                              |
| (ii) Estimated % of proposed gross profit margin  | : | 15%                                                                                              |
| (iii) Agreed grace period                         | : | 5 months                                                                                         |

# INFO ON EXISTING BUSINESS OPERATIONS

| D. 42. L.                                    |       | Existing Business (BDT) |        |  |  |  |
|----------------------------------------------|-------|-------------------------|--------|--|--|--|
| <b>Particulars</b>                           | Daily | Monthly                 | Yearly |  |  |  |
| Sales (A)                                    | 2000  | 60000                   | 720000 |  |  |  |
| Less: Cost of sales (B)                      | 1700  | 51000                   | 612000 |  |  |  |
| <b>Profit 15%</b> (C) [C=(A-B)]              | 300   | 9000                    | 108000 |  |  |  |
| Income from motor Servicing (D)              | 500   | 15000                   | 180000 |  |  |  |
| Gross Profit $E = (C+D)$                     | 800   | 24000                   | 288000 |  |  |  |
| Less: Operating Costs                        |       |                         |        |  |  |  |
| Electricity bill                             |       | 350                     | 4200   |  |  |  |
| Shop Rent                                    |       | 1000                    | 12000  |  |  |  |
| Night Guard bill                             |       | 200                     | 2400   |  |  |  |
| Mobile bill                                  |       | 500                     | 6000   |  |  |  |
| Present salary/Drawings- self                |       | 7000                    | 84000  |  |  |  |
| Present salary/Drawings- self - 1            |       | 3000                    | 36000  |  |  |  |
| Conveyance or Transport]                     |       | 800                     | 9600   |  |  |  |
| Others cost ((fees, Entertainment, TL renew) |       | 500                     | 6000   |  |  |  |
| Non Cash Item:                               |       |                         |        |  |  |  |
| Dep. Exp. (90000*12%)                        |       | 900                     | 10800  |  |  |  |
| Total Operating Cost (F)                     |       | 14250                   | 171000 |  |  |  |
| Net Profit (E-F):                            |       | 9750                    | 117000 |  |  |  |
|                                              |       |                         |        |  |  |  |